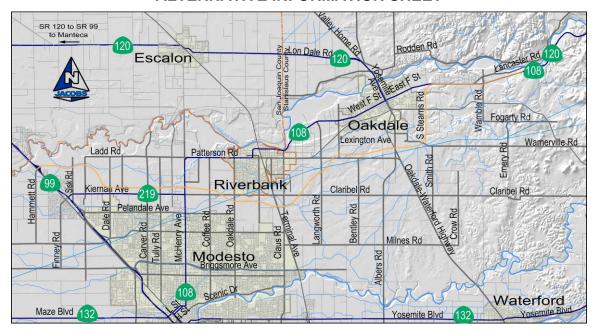

A second level of screening has been conducted and meetings have been held with the PDT and Caltrans staff to identify and discuss the alternatives that will be addressed in the environmental document. On March 16, 2011, the PDT acted on the final alternatives that will be added for detailed environmental technical studies leading to the evaluation in the Draft Environmental Document. (Please see attached.) In addition, the prior alternatives identified through the public scoping process and are now moving forward for further study. The alternatives have been renamed and their information sheets are attached. These will be posted on the Caltrans website after the upcoming PDT meeting.

#### 1.2 Project Background and Description

The California Department of Transportation (Caltrans), in cooperation with the North County Corridor (NCC) Transportation Expressway Authority (Authority), proposes to select and preserve a transportation corridor in which a future multi-lane freeway/ expressway facility would be constructed to eventually replace existing State Route 108. The NCC is in northern Stanislaus County, and would begin at State Route 99 adjacent to the community

of Salida on the west and would extend to State Route 108/120 east of the City of Oakdale (see Figure 1 - Vicinity Map). In 2010, the California Transportation Commission (CTC) approved the route adoption for a new SR 108 between McHenry Avenue and SR 108/120 east of the City of Oakdale. The route adoption included CTC consideration of a program-level EIR that established a preferred corridor for a future SR 108.