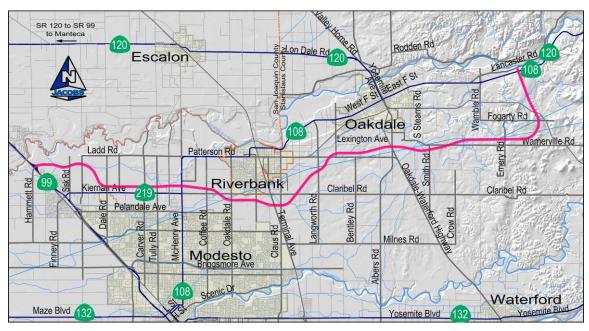

#### 1.2 Project Background and Description

The California Department of Transportation (Caltrans), in cooperation with the North County Corridor (NCC) Transportation Expressway Authority (Authority), proposes to select and preserve a transportation corridor in which a future multi-lane freeway/ expressway facility would be constructed to eventually replace existing State Route 108. The NCC is in northern Stanislaus County, and would begin at State Route 99 adjacent to the community

of Salida on the west and would extend to State Route 108/120 east of the City of Oakdale (see Figure 1 - Vicinity Map). In 2010, the California Transportation Commission (CTC) approved the route adoption for a new SR 108 between McHenry Avenue and SR 108/120 east of the City of Oakdale. The route adoption included CTC consideration of a program-level EIR that established a preferred corridor for a future SR 108.

## **Insert Figure 1 - Project Vicinity Map**

To Be Provided