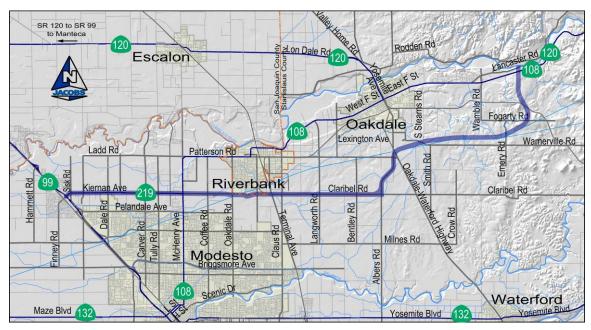

#### 1.2 Project Background and Description

The California Department of Transportation (Caltrans), in cooperation with the North County Corridor (NCC) Transportation Expressway Authority (Authority), proposes to select and preserve a transportation corridor in which a future multi-lane freeway/ expressway facility would be constructed to eventually replace existing State Route 108. The NCC is in northern Stanislaus County, and would begin at State Route 99 adjacent to the community

of Salida on the west and would extend to State Route 108/120 east of the City of Oakdale (see Figure 1 - Vicinity Map). In 2010, the California Transportation Commission (CTC) approved the route adoption for a new SR 108 between McHenry Avenue and SR 108/120 east of the City of Oakdale. The route adoption included CTC consideration of a program-level EIR that established a preferred corridor for a future SR 108.