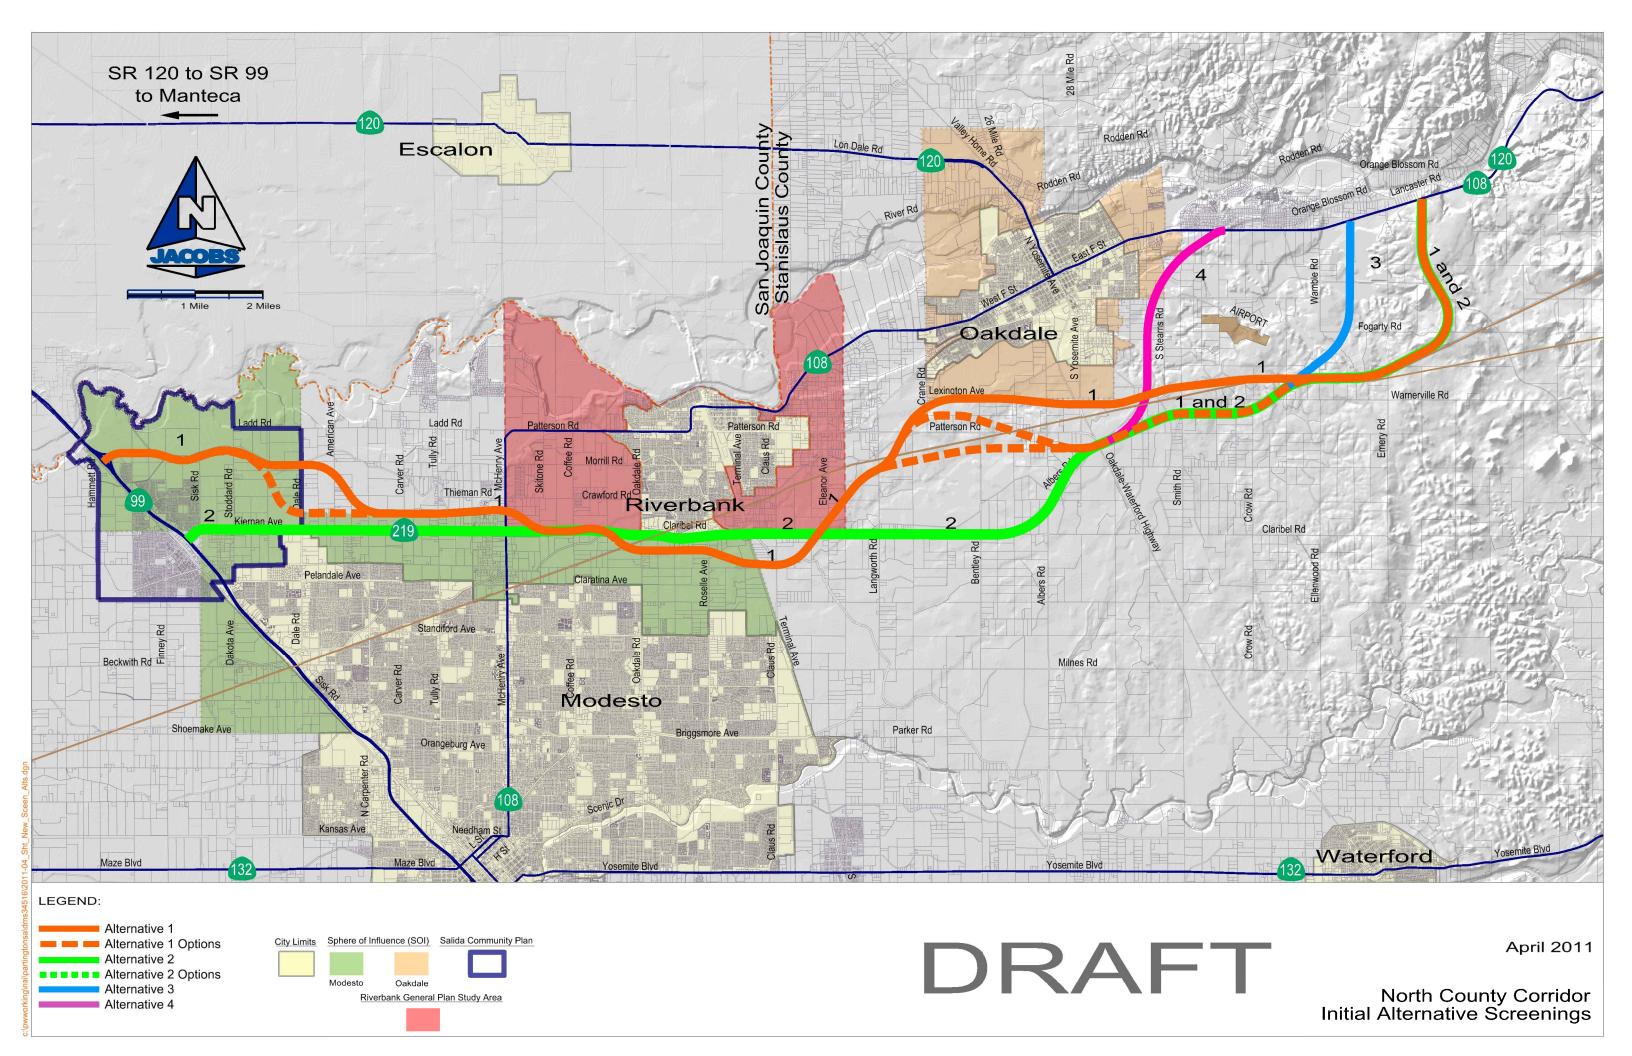

A second level of screening has been conducted and meetings have been held with the PDT and Caltrans staff to identify and discuss the alternatives that will be addressed in the environmental document. On March 16, 2011, the PDT acted on the final alternatives that will be added for detailed environmental technical studies leading to the evaluation in the Draft Environmental Document. (Please see attached.) In addition, the prior alternatives identified through the public scoping process and are now moving forward for further study. The alternatives have been renamed and their information sheets are attached. These will be posted on the Caltrans website after the upcoming PDT meeting.

# **Step 1: Identify Alternatives**

Identification of alternatives for the NCC EIS/EIR has been an open process accessible to stakeholders. Alternative identification began during the Project scoping phase. Agencies and public participants suggested several system/modal alternatives during the scoping phase. These concepts were incorporated

into the list of alternative concepts noted below. Additional alternative concepts have been suggested through review of previous studies. Overall, the process intended to capture all possible alternatives that might be suggested through the course of preparing the EIS/EIR. Identifying and considering a wide range of alternative concepts at an early stage in the process minimizes the potential for new alternatives to surface later.

Two public scoping meetings were held on September 8, 2010, and September 13, 2010, in the communities of Oakdale and Salida. Each meeting was designed to solicit public input into the environmental compliance and alternatives screening processes. Participants were invited to draw alternative concepts on study area maps and aerial photos as well as provide written comments. Through the process, system/modal or alignment alternative concepts were identified, though it should be noted that components of one or more concept may still need to be combined to create a complete alternative. Each independent concept is distinguished by a number in parentheses. Sub-headings are provided for organization but are not included as alternative concepts.

(9C)Ladd/Patterson/State Route 99 State Route 99 to Langworth (10)(10A)Begins at Langworth (10B)Begins at Langworth (10C)Begins at Langworth (10C-1) Stearns Road to State Route 120 (Public Comment) (10C-2) Alternative 10C with Lexington Avenue (Public Comment) (10C-3) Hammett/Lad to Alternative 10C Kiernan/Claribel Corridor (11)(11A)Alignment C to Claus Road, then Alignment 10A, 10B, or 10C to Oakdale (Public Comment) (11B)Kiernan to Wamble Road (Public Comment) (12)Patterson Road to 300' east of Albers Road to Langworth Road (Public Comment) (13)Widen 219 to eight lanes to McHenry Avenue to SR 108 (Public Comment) (14)Kiernan/Claus/SR 108 Option (Public Comment)