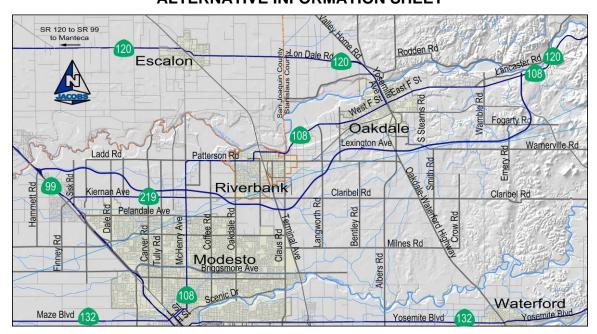

A second level of screening has been conducted and meetings have been held with the PDT and Caltrans staff to identify and discuss the alternatives that will be addressed in the environmental document. On March 16, 2011, the PDT acted on the final alternatives that will be added for detailed environmental technical studies leading to the evaluation in the Draft Environmental Document. (Please see attached.) In addition, the prior alternatives identified through the public scoping process and are now moving forward for further study. The alternatives have been renamed and their information sheets are attached. These will be posted on the Caltrans website after the upcoming PDT meeting.

#### 1.2 Project Background and Description

The California Department of Transportation (Caltrans), in cooperation with the North County Corridor (NCC) Transportation Expressway Authority (Authority), proposes to select and preserve a transportation corridor in which a future multi-lane freeway/ expressway facility would be constructed to eventually replace existing State Route 108. The NCC is in northern Stanislaus County, and would begin at State Route 99 adjacent to the community

of Salida on the west and would extend to State Route 108/120 east of the City of Oakdale (see Figure 1 - Vicinity Map). In 2010, the California Transportation Commission (CTC) approved the route adoption for a new SR 108 between McHenry Avenue and SR 108/120 east of the City of Oakdale. The route adoption included CTC consideration of a program-level EIR that established a preferred corridor for a future SR 108.