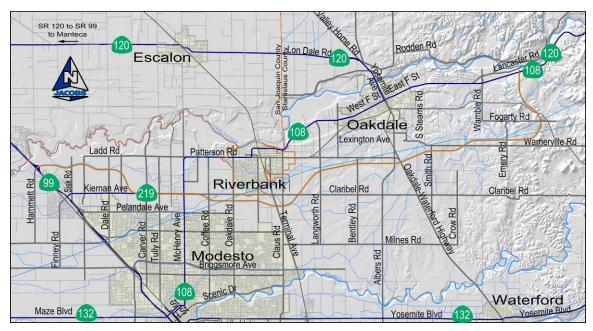

#### 1.2 Project Background and Description

The California Department of Transportation (Caltrans), in cooperation with the North County Corridor (NCC) Transportation Expressway Authority (Authority), proposes to select and preserve a transportation corridor in which a future multi-lane freeway/ expressway facility would be constructed to eventually replace existing State Route 108. The NCC is in northern Stanislaus County, and would begin at State Route 99 adjacent to the community

of Salida on the west and would extend to State Route 108/120 east of the City of Oakdale (see Figure 1 - Vicinity Map). In 2010, the California Transportation Commission (CTC) approved the route adoption for a new SR 108 between McHenry Avenue and SR 108/120 east of the City of Oakdale. The route adoption included CTC consideration of a program-level EIR that established a preferred corridor for a future SR 108.

## **Insert Figure 1 - Project Vicinity Map**

To Be Provided