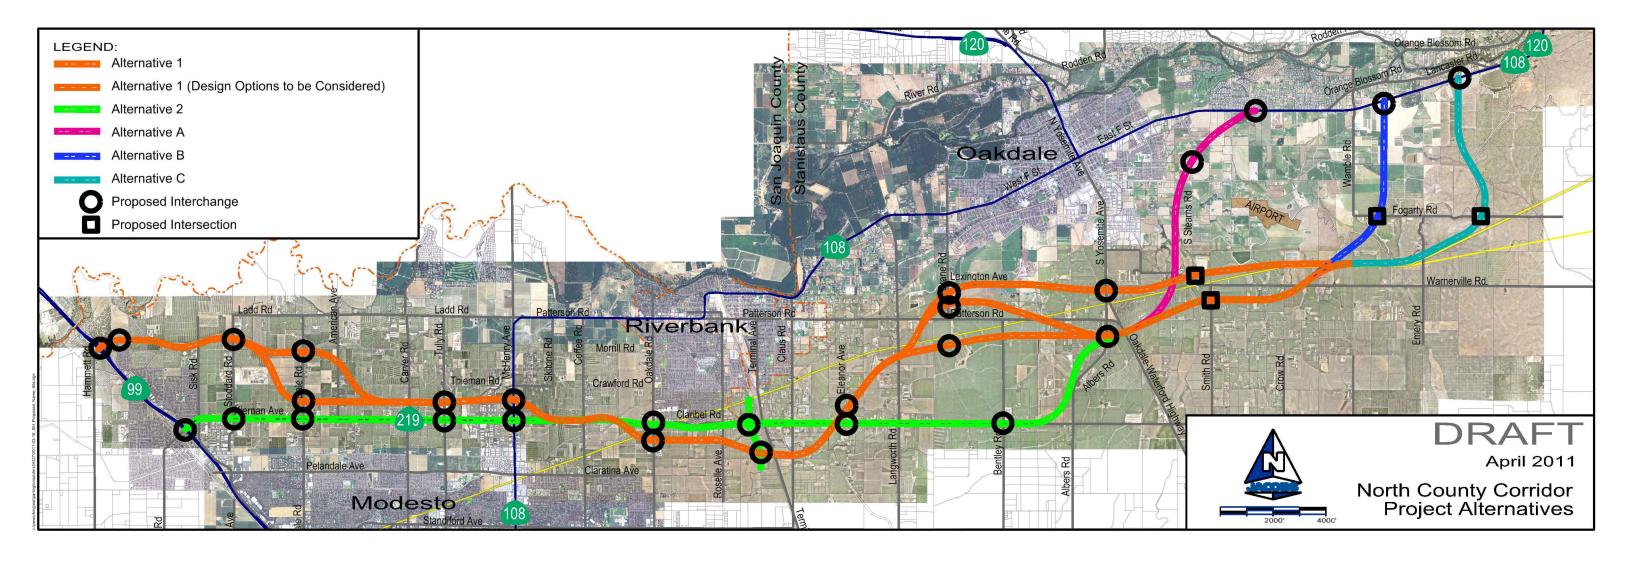

A second level of screening has been conducted and meetings have been held with the PDT and Caltrans staff to identify and discuss the alternatives that will be addressed in the environmental document. On March 16, 2011, the PDT acted on the final alternatives that will be added for detailed environmental technical studies leading to the evaluation in the Draft Environmental Document. (Please see attached.) In addition, the prior alternatives identified through the public scoping process and are now moving forward for further study. The alternatives have been renamed and their information sheets are attached. These will be posted on the Caltrans website after the upcoming PDT meeting.

Design Update -

Access points to the proposed facility by either interchange or at-grade intersections have been demarcated and shown on the attached exhibit. These have been determined through collaboration with the PDT, and to address the local transportation network and state standards. The Preliminary Environmental Study Limit (ESL) maps are being prepared that are based on the potential footprint of the roadway along each alternative alignment.