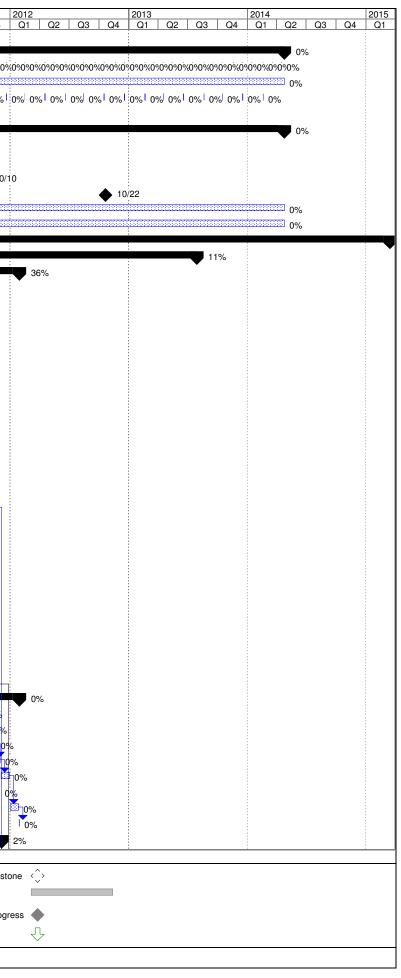

#### **DISCUSSION:**

Jacob's staff provides the following updates:

Risk – No new risks have been identified and the current risks for the traffic model to be used have been resolved and removed.

Public Outreach Update –

Traffic Update -

The Traffic Forecasting Model Calibration/Validation report has been submitted to Caltrans. A conference call was held with Caltrans to discuss the Existing Conditions Operations Report.

#### Environmental Update -

The Purpose and Need section of the Environmental Impact Statement (EIS)/ Environmental Impact Report (EIR) is in progress and a Draft Purpose and Need Methodology memo was distributed to the Project Development Team. (See attached). The screening process of alternatives that were identified from public scoping has begun. The alternative screening methodologies report is attached. This includes a first screening that focuses on determining if the alternatives will meet the year 2030 traffic demands in northern Stanislaus County. The screening process also includes evaluation of whether there are any major engineering considerations that would affect the safety or function of the facility, as well as a second screening that includes a quantitative assessment of how well the alternatives would meet the purpose and need and a comparison of the operational function and impacts of the alternatives. The specific criteria are as follows:

Through the public scoping process, many new alternatives were identified. The Project Development Team (PDT) has reviewed these alternatives relative to the screening criteria and identified alternatives that will move forward for further evaluation. Each alternative has been posted on the Caltrans project website:

The alternatives that have been screened out and those still being evaluated for further consideration are attached.

A second Section 6002 meeting was held on January 19, 2011, for the Participating or Cooperating Agencies on this project. In attendance were:

and early resolution of issues. A discussion on the Purpose and Need Methodologies and alternative screening process occurred and the anticipated schedule was presented.

Approximately 70% of the "Permission to Enter" (PTE) letters have been received from residents/property owners have been prepared to obtain access to private property for environmental study for the areas that have been defined for spring-time surveys. Follow up letters were sent to the remaining residents/property owners via certified mail on January 9, 2011.