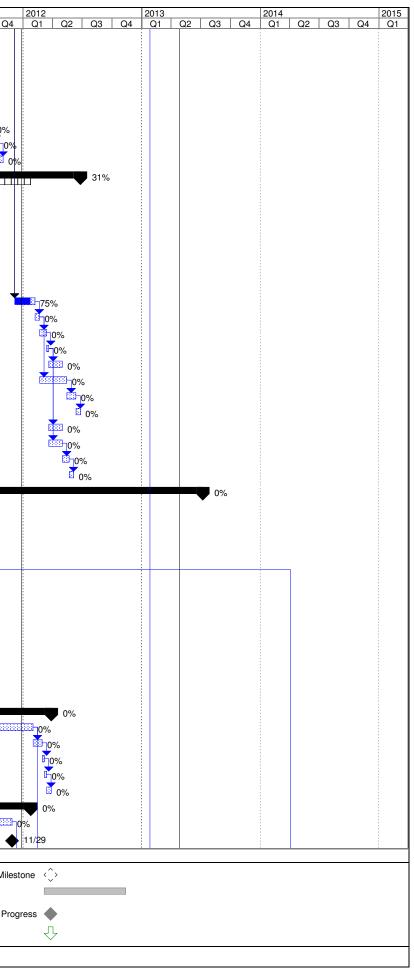

### **Step 2: First Screening**

#### **First Screening Process**

Each of the alternatives will be screened through a preliminary screening process that focuses on determining if a specific alternative will meet the 2030 traffic needs and if any major engineering considerations would affect the safety or function of the facility. Guidance provided in Chapter 10 of the Caltrans Project Development Procedures Manual (PDPM) will be used, with a focus on six criteria identified in the PDPM that will allow for a preliminary evaluation of alternatives. Preliminary screening

### Step 3: Second Screening (Alternatives Comparison)

#### Second Screening Process

Following the first screening, the remaining alternatives will be compared in order to identify the benefits and impacts associated with each alternative. The second screening step will quantify how well the alternative meets the 2030 traffic needs and how well the facility operates. The step will also assess any potential critical community or environmental impacts along with feasibility of implementation. The second screening step is a quantitative step that uses modeling in the study area. As such, the Consultant Team will provide data from the traffic analysis to indicate how each of the remaining alternatives would perform relative to the selected evaluation criteria. Alternatives will not be eliminated based on any single operational, environmental, or feasibility issue. Rather, the performance of an alternative will be determined and ranked based on the sum of its benefits and impacts. The results of the screening will be documented in the alternatives screening matrix.