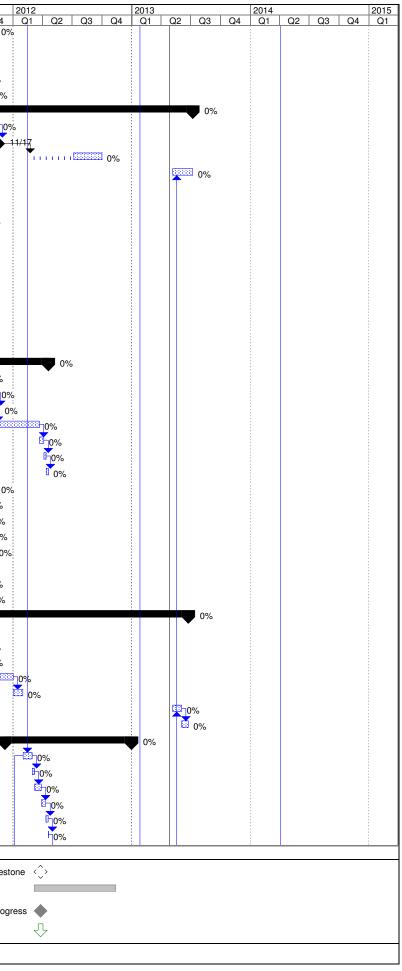

### Step 3: Second Screening (Alternatives Comparison)

#### Second Screening Process

Following the first screening, the remaining alternatives will be compared in order to identify the benefits and impacts associated with each alternative. The second screening step will quantify how well the alternative meets the 2030 traffic needs and how well the facility operates. The step will also assess any potential critical community or environmental impacts along with feasibility of implementation. The second screening step is a quantitative step that uses modeling in the study area. As such, the Consultant Team will provide data from the traffic analysis to indicate how each of the remaining alternatives would perform relative to the selected evaluation criteria. Alternatives will not be eliminated based on any single operational, environmental, or feasibility issue. Rather, the performance of an alternative will be determined and ranked based on the sum of its benefits and impacts. The results of the screening will be documented in the alternatives screening matrix.

### **Second Screening Criteria**

Below are the Purpose and Need, engineering, and environmental criteria that will be considered in the second screening process. The process also assesses feasibility of implementation.

### Conclusion

The goal of the alternatives screening process is to complete an initial screening of all alternatives. Additional screening and analysis will need to be completed as the Project proceeds. Elements that may need to be considered but are not addressed in this screening include a more detailed assessment of environmental resources and consideration of design refinements to reduce impacts.