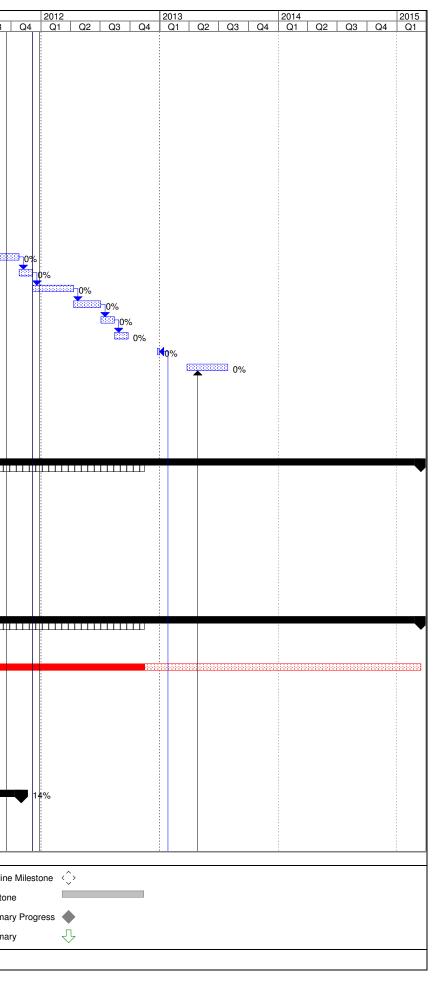

# PURPOSE AND NEED

As a vital element in the screening process, the Purpose and Need Statement defines the transportation "problem," which the proposed action is attempting to address. As such, a viable alternative should reasonably achieve the needs that the proposed action is intending to address. The Purpose and Need for the NCC Project was developed considering input from the public scoping meetings in September 2010 and through a series of meetings with the PDT between September and November 2010. The Purpose and Need Statement developed for this Project is defined in the attached Purpose and Need Development Memo.

### Step 1: Identify Alternatives

Identification of alternatives for the NCC EIS/EIR has been an open process accessible to stakeholders. Alternative identification began during the Project scoping phase. Agencies and public participants suggested several system/modal alternatives during the scoping phase. These concepts were incorporated into the list of alternative concepts noted below. Additional alternative concepts have been suggested through review of previous studies. Overall, the process intended to capture all possible alternatives that might be suggested through the course of preparing the EIS/EIR. Identifying and considering a wide range of alternative concepts at an early stage in the process minimizes the potential for new alternatives to surface later.

Once cohesive alternatives have been developed based on the concepts listed above, each alternative will be evaluated to assure an accurate assessment of operational and physical impacts. Alternatives will be conceptual during the first screening level, and alternatives with obvious "fatal flaws" will be removed. From there, a more defined second screening will occur once all the appropriate data has been produced.

### **Step 2: First Screening**