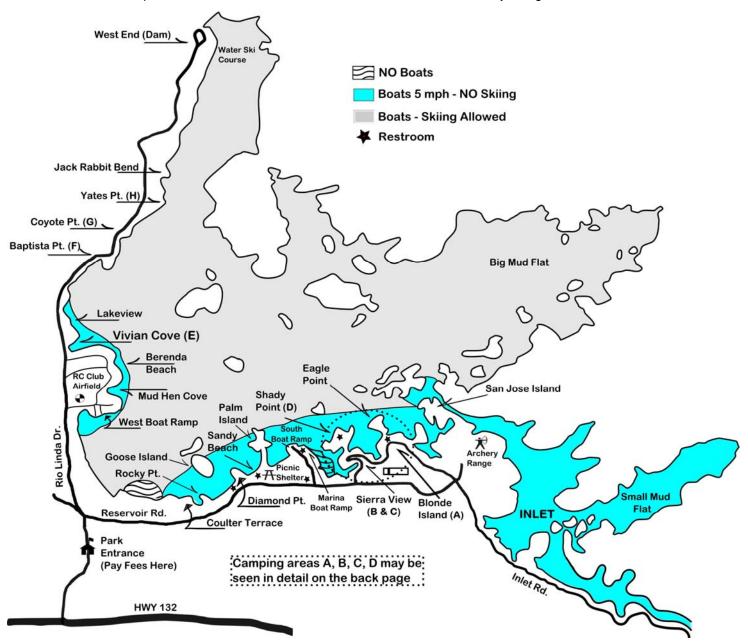

**DAY USE HOURS:** 6:00 A.M. to 10:00 P.M. **QUIET HOURS:** 10:00 P.M. to 6:00 A.M. **BOATING HOURS:** Sunrise to Sunset NO SWIM AREAS:

- Beyond the 5 M.P.H. zones or 200 feet beyond the shore-

**VEHICLE SPEED LIMIT:** 

20 M.P.H. unless otherwise posted.

MAX. VEHICLE per Campsite: 2 (unless auth.) MAX. PERSONS per Campsite: 8 (unless auth.) **ACTIVITIES:** 

- Duck Hunting (by permit only)
- Archery Range
- Radio Control Club Airfield (electric only)

# NO ANIMALS OR GAS CANS ARE ALLOWED IN THE PARK

DAY USE HOURS: 6:00 A.M. to 10:00 P.M. USE HOURS: 10:00 P.M. to 6:00 A.M. Sunrise to Sunset NO SWIM AREAS:

 Beyond the 5 M.P.H. zones or 200 feet beyond the shorelines.

Off-boat ramps and docks

**VEHICLE SPEED LIMIT:** 

20 M.P.H. unless otherwise posted.

MAX. VEHICLE per Campsite: 2 (unless auth.)
MAX. PERSONS per Campsite: 8 (unless auth.)

**ACTIVITIES:** 

- Duck Hunting (by permit only)
- Archery Range