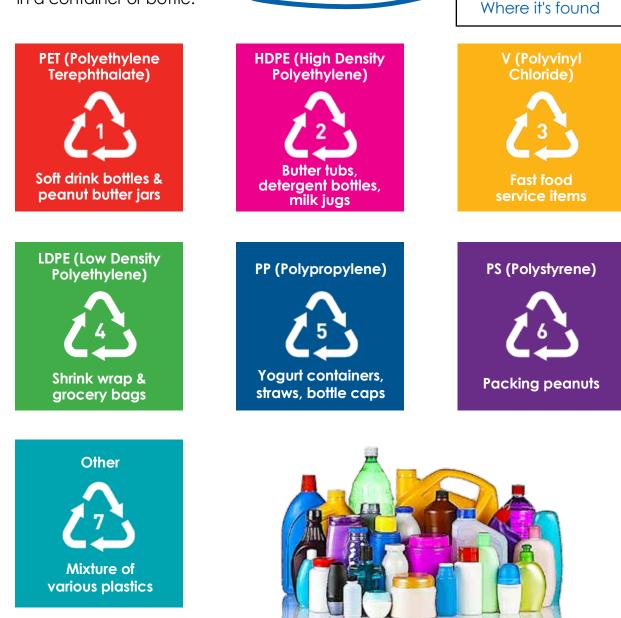

# **CURBSIDE RECYCLING**

| HAULER<br>GLASS<br>Bottles (CRV)<br>Jars (non-CRV)<br>METAL<br>Aerosol cans - Empty<br>Aluminum cans (CRV)<br>Aluminum foil (Food removed)<br>Scrap metal<br>Tin, Steel cans (Bimetal)<br>PAPER<br>Brown paper bags<br>Cardboard<br>Cartons                                                                                                                                                                                                                                                                                                                                                                                                                                                                                                                                                                                                                                                                                                                                                                                                                                                                                                                                                                                                                                                                                                                                                                                                                                                                                                                                                                                                                                                                                                                                                                                                                                                                                                                                                                                                                                                                                    | B<br>X<br>X | G | B/G | В | G | В | G | T | G |
|--------------------------------------------------------------------------------------------------------------------------------------------------------------------------------------------------------------------------------------------------------------------------------------------------------------------------------------------------------------------------------------------------------------------------------------------------------------------------------------------------------------------------------------------------------------------------------------------------------------------------------------------------------------------------------------------------------------------------------------------------------------------------------------------------------------------------------------------------------------------------------------------------------------------------------------------------------------------------------------------------------------------------------------------------------------------------------------------------------------------------------------------------------------------------------------------------------------------------------------------------------------------------------------------------------------------------------------------------------------------------------------------------------------------------------------------------------------------------------------------------------------------------------------------------------------------------------------------------------------------------------------------------------------------------------------------------------------------------------------------------------------------------------------------------------------------------------------------------------------------------------------------------------------------------------------------------------------------------------------------------------------------------------------------------------------------------------------------------------------------------------|-------------|---|-----|---|---|---|---|---|---|
| Bottles (CRV)<br>Jars (non-CRV)<br>METAL<br>Aerosol cans - Empty<br>Aluminum cans (CRV)<br>Aluminum foil (Food removed)<br>Scrap metal<br>Tin, Steel cans (Bimetal)<br>PAPER<br>Brown paper bags<br>Cardboard                                                                                                                                                                                                                                                                                                                                                                                                                                                                                                                                                                                                                                                                                                                                                                                                                                                                                                                                                                                                                                                                                                                                                                                                                                                                                                                                                                                                                                                                                                                                                                                                                                                                                                                                                                                                                                                                                                                  | Х           |   |     |   |   |   |   |   |   |
| Jars (non-CRV) METAL Aerosol cans - Empty Aluminum cans (CRV) Aluminum foil (Food removed) Scrap metal Tin, Steel cans (Bimetal) PAPER Brown paper bags Cardboard                                                                                                                                                                                                                                                                                                                                                                                                                                                                                                                                                                                                                                                                                                                                                                                                                                                                                                                                                                                                                                                                                                                                                                                                                                                                                                                                                                                                                                                                                                                                                                                                                                                                                                                                                                                                                                                                                                                                                              | Х           |   |     | Х |   | Х |   | х |   |
| METAL<br>Aerosol cans - Empty<br>Aluminum cans (CRV)<br>Aluminum foil (Food removed)<br>Scrap metal<br>Tin, Steel cans (Bimetal)<br>PAPER<br>Brown paper bags<br>Cardboard                                                                                                                                                                                                                                                                                                                                                                                                                                                                                                                                                                                                                                                                                                                                                                                                                                                                                                                                                                                                                                                                                                                                                                                                                                                                                                                                                                                                                                                                                                                                                                                                                                                                                                                                                                                                                                                                                                                                                     |             |   |     | X |   | X |   | X |   |
| Aerosol cans - Empty<br>Aluminum cans (CRV)<br>Aluminum foil (Food removed)<br>Scrap metal<br>Tin, Steel cans (Bimetal)<br>PAPER<br>Brown paper bags<br>Cardboard                                                                                                                                                                                                                                                                                                                                                                                                                                                                                                                                                                                                                                                                                                                                                                                                                                                                                                                                                                                                                                                                                                                                                                                                                                                                                                                                                                                                                                                                                                                                                                                                                                                                                                                                                                                                                                                                                                                                                              |             |   |     |   |   |   |   |   |   |
| Aluminum cans (CRV)<br>Aluminum foil (Food removed)<br>Scrap metal<br>Tin, Steel cans (Bimetal)<br>PAPER<br>Brown paper bags<br>Cardboard                                                                                                                                                                                                                                                                                                                                                                                                                                                                                                                                                                                                                                                                                                                                                                                                                                                                                                                                                                                                                                                                                                                                                                                                                                                                                                                                                                                                                                                                                                                                                                                                                                                                                                                                                                                                                                                                                                                                                                                      | Х           |   |     | Х |   | Х |   |   |   |
| Scrap metal<br>Tin, Steel cans (Bimetal)<br>PAPER<br>Brown paper bags<br>Cardboard                                                                                                                                                                                                                                                                                                                                                                                                                                                                                                                                                                                                                                                                                                                                                                                                                                                                                                                                                                                                                                                                                                                                                                                                                                                                                                                                                                                                                                                                                                                                                                                                                                                                                                                                                                                                                                                                                                                                                                                                                                             | Х           |   |     | Х |   | Х |   | Х |   |
| Tin, Steel cans (Bimetal) PAPER Brown paper bags Cardboard                                                                                                                                                                                                                                                                                                                                                                                                                                                                                                                                                                                                                                                                                                                                                                                                                                                                                                                                                                                                                                                                                                                                                                                                                                                                                                                                                                                                                                                                                                                                                                                                                                                                                                                                                                                                                                                                                                                                                                                                                                                                     | Х           |   |     | Х |   | Х |   | Х |   |
| PAPER<br>Brown paper bags<br>Cardboard                                                                                                                                                                                                                                                                                                                                                                                                                                                                                                                                                                                                                                                                                                                                                                                                                                                                                                                                                                                                                                                                                                                                                                                                                                                                                                                                                                                                                                                                                                                                                                                                                                                                                                                                                                                                                                                                                                                                                                                                                                                                                         | Х           |   |     | Х |   | Х |   |   |   |
| Brown paper bags<br>Cardboard                                                                                                                                                                                                                                                                                                                                                                                                                                                                                                                                                                                                                                                                                                                                                                                                                                                                                                                                                                                                                                                                                                                                                                                                                                                                                                                                                                                                                                                                                                                                                                                                                                                                                                                                                                                                                                                                                                                                                                                                                                                                                                  | Х           |   |     | Х |   | Х |   | Х |   |
| Cardboard                                                                                                                                                                                                                                                                                                                                                                                                                                                                                                                                                                                                                                                                                                                                                                                                                                                                                                                                                                                                                                                                                                                                                                                                                                                                                                                                                                                                                                                                                                                                                                                                                                                                                                                                                                                                                                                                                                                                                                                                                                                                                                                      |             |   |     |   |   |   |   |   |   |
| HAR .                                                                                                                                                                                                                                                                                                                                                                                                                                                                                                                                                                                                                                                                                                                                                                                                                                                                                                                                                                                                                                                                                                                                                                                                                                                                                                                                                                                                                                                                                                                                                                                                                                                                                                                                                                                                                                                                                                                                                                                                                                                                                                                          | Х           | Х | Х   | Х | Х | Х | Х | Х | Х |
| Cartons                                                                                                                                                                                                                                                                                                                                                                                                                                                                                                                                                                                                                                                                                                                                                                                                                                                                                                                                                                                                                                                                                                                                                                                                                                                                                                                                                                                                                                                                                                                                                                                                                                                                                                                                                                                                                                                                                                                                                                                                                                                                                                                        | Х           | Х | Х   | Х | Х | Х | Х | Х | Х |
| A DESCRIPTION OF A DESC | Х           | Х | Х   | Х | Х | Х | Х |   | Х |
| Magazines                                                                                                                                                                                                                                                                                                                                                                                                                                                                                                                                                                                                                                                                                                                                                                                                                                                                                                                                                                                                                                                                                                                                                                                                                                                                                                                                                                                                                                                                                                                                                                                                                                                                                                                                                                                                                                                                                                                                                                                                                                                                                                                      | Х           | Х | Х   | Х | Х | Х | Х | Х | Х |
| Junk mail                                                                                                                                                                                                                                                                                                                                                                                                                                                                                                                                                                                                                                                                                                                                                                                                                                                                                                                                                                                                                                                                                                                                                                                                                                                                                                                                                                                                                                                                                                                                                                                                                                                                                                                                                                                                                                                                                                                                                                                                                                                                                                                      | Х           | Х | Х   | Х | Х | Х | Х | Х | Х |
| Newspaper                                                                                                                                                                                                                                                                                                                                                                                                                                                                                                                                                                                                                                                                                                                                                                                                                                                                                                                                                                                                                                                                                                                                                                                                                                                                                                                                                                                                                                                                                                                                                                                                                                                                                                                                                                                                                                                                                                                                                                                                                                                                                                                      | Х           | Х | Х   | Х | Х | Х | Х | Х | Х |
| Office paper                                                                                                                                                                                                                                                                                                                                                                                                                                                                                                                                                                                                                                                                                                                                                                                                                                                                                                                                                                                                                                                                                                                                                                                                                                                                                                                                                                                                                                                                                                                                                                                                                                                                                                                                                                                                                                                                                                                                                                                                                                                                                                                   | Х           | Х | Х   | Х | Х | Х | Х | Х | Х |
| Phonebooks                                                                                                                                                                                                                                                                                                                                                                                                                                                                                                                                                                                                                                                                                                                                                                                                                                                                                                                                                                                                                                                                                                                                                                                                                                                                                                                                                                                                                                                                                                                                                                                                                                                                                                                                                                                                                                                                                                                                                                                                                                                                                                                     | Х           | Х | Х   | Х | Х | Х | Х | Х | Х |
| Paperback books                                                                                                                                                                                                                                                                                                                                                                                                                                                                                                                                                                                                                                                                                                                                                                                                                                                                                                                                                                                                                                                                                                                                                                                                                                                                                                                                                                                                                                                                                                                                                                                                                                                                                                                                                                                                                                                                                                                                                                                                                                                                                                                | Х           | Х | Х   | Х | Х | Х | Х | Х | Х |
| PLASTIC                                                                                                                                                                                                                                                                                                                                                                                                                                                                                                                                                                                                                                                                                                                                                                                                                                                                                                                                                                                                                                                                                                                                                                                                                                                                                                                                                                                                                                                                                                                                                                                                                                                                                                                                                                                                                                                                                                                                                                                                                                                                                                                        |             |   |     |   |   |   |   |   |   |
| Plastic bottles (CRV)                                                                                                                                                                                                                                                                                                                                                                                                                                                                                                                                                                                                                                                                                                                                                                                                                                                                                                                                                                                                                                                                                                                                                                                                                                                                                                                                                                                                                                                                                                                                                                                                                                                                                                                                                                                                                                                                                                                                                                                                                                                                                                          | Х           |   |     | Х |   | Х |   | Х |   |
| Plastic containers (non-CRV)                                                                                                                                                                                                                                                                                                                                                                                                                                                                                                                                                                                                                                                                                                                                                                                                                                                                                                                                                                                                                                                                                                                                                                                                                                                                                                                                                                                                                                                                                                                                                                                                                                                                                                                                                                                                                                                                                                                                                                                                                                                                                                   | Х           |   |     | Х |   | Х |   | Х |   |
| Plastic bags                                                                                                                                                                                                                                                                                                                                                                                                                                                                                                                                                                                                                                                                                                                                                                                                                                                                                                                                                                                                                                                                                                                                                                                                                                                                                                                                                                                                                                                                                                                                                                                                                                                                                                                                                                                                                                                                                                                                                                                                                                                                                                                   | Х           |   |     | Х |   | Х |   |   |   |
| Hard plastics (Milk jugs, Detergent bottles, Juice bottles)                                                                                                                                                                                                                                                                                                                                                                                                                                                                                                                                                                                                                                                                                                                                                                                                                                                                                                                                                                                                                                                                                                                                                                                                                                                                                                                                                                                                                                                                                                                                                                                                                                                                                                                                                                                                                                                                                                                                                                                                                                                                    | Х           |   |     | Х |   | Х |   | Х |   |
| GREEN WASTE                                                                                                                                                                                                                                                                                                                                                                                                                                                                                                                                                                                                                                                                                                                                                                                                                                                                                                                                                                                                                                                                                                                                                                                                                                                                                                                                                                                                                                                                                                                                                                                                                                                                                                                                                                                                                                                                                                                                                                                                                                                                                                                    |             |   |     |   |   |   |   |   |   |
| Yard trimmings                                                                                                                                                                                                                                                                                                                                                                                                                                                                                                                                                                                                                                                                                                                                                                                                                                                                                                                                                                                                                                                                                                                                                                                                                                                                                                                                                                                                                                                                                                                                                                                                                                                                                                                                                                                                                                                                                                                                                                                                                                                                                                                 | Х           | Х | Х   | Х | Х | Х | Х | Х | Х |
| AUTOMOTIVE                                                                                                                                                                                                                                                                                                                                                                                                                                                                                                                                                                                                                                                                                                                                                                                                                                                                                                                                                                                                                                                                                                                                                                                                                                                                                                                                                                                                                                                                                                                                                                                                                                                                                                                                                                                                                                                                                                                                                                                                                                                                                                                     |             |   |     |   |   |   |   |   |   |
| Used oil - Call hauler to schedule a pickup                                                                                                                                                                                                                                                                                                                                                                                                                                                                                                                                                                                                                                                                                                                                                                                                                                                                                                                                                                                                                                                                                                                                                                                                                                                                                                                                                                                                                                                                                                                                                                                                                                                                                                                                                                                                                                                                                                                                                                                                                                                                                    |             |   |     |   |   |   |   |   |   |
| Used oil filters - Call hauler to schedule a pickup<br>Unincorporated areas - call your hauler for specific info<br>* All information is subject to change - call your hauler f                                                                                                                                                                                                                                                                                                                                                                                                                                                                                                                                                                                                                                                                                                                                                                                                                                                                                                                                                                                                                                                                                                                                                                                                                                                                                                                                                                                                                                                                                                                                                                                                                                                                                                                                                                                                                                                                                                                                                | Х           | Х | Х   | Х |   |   |   | Х | Х |