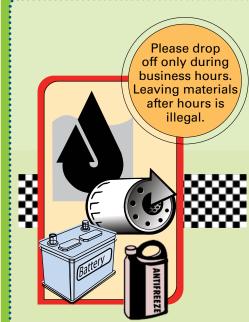

#### HOUSEHOLD HAZARDOUS WASTE COLLECTION FACILITY

1710 Morgan Road, Modesto, CA 95358 Open Fridays & Saturdays, 8am-12pm 209-525-6789

www.stancounty.com/er/hazmat www.facebook.com/StanislausHHW

15 gallon (125 lbs) waste limit per car, per day No containers larger than 5 gallons.

Disposal is **FREE** for all Stanislaus County residents. No out-of-county waste accepted.

Small businesses may be eligible to dispose of waste at the facility upon approval. Call 209-525-6700 to find out if your business qualifies. Fees apply and drop-offs accepted by appointment only.

The HHW facility hosts temporary collection events throughout the county year-round. Check the website for the temporary event schedule of dates and locations.

No e-waste or light bulbs accepted at temporary events.