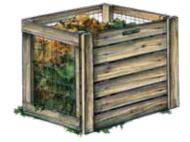

o build your pile. Water should be distributed evenly throughout the pile.

AIR: Turn the pile once a month. The decomposer organisms still need air to survive.

### COMPOST BINS

Compost bins are available from a variety of sources. Bins can be purchased from various local businesses and off the internet. The type of structure or method you choose to make compost is really a matter of personal preference. If you are the do-it-yourself type, you may want to build your own structure using materials such as wood, welded wire, concrete blocks or wooden pallets. Prefabricated, ready-built bins, drum turning units, and kitchen pails are also available. Many manufactured bins are made from recycled plastic. If attractiveness of the bin is important, you may want to purchase a manufactured bin.



As a rule of thumb, avoid any substance or material that could be harmful to you or to the decomposer organisms. Always avoid wood and other yard waste materials treated with chemicals. If you are unsure of an item, it is always better to err on the side of safety and not add it.



23

209.525.6700

www.stanislausrecycles.org

# WASTED FOOD MANAGEMENT

≎epa

Most Preferred.



www.stanislausrecycles.org

# Food Recovery Hierarchy

#### Source Reduction

Reduce the volume of surplus food generated

#### Feed Hungry People

Donate extra food to food banks, soup kitchens and shelters

#### Feed Animals

Divert food scraps to animal food

#### **Industrial Uses**

Provide waste oils for rendering and fuel conversion and food scraps for digestion to recover energy.

#### Composting Create a