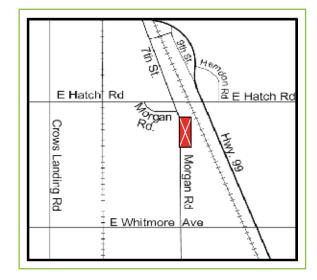

#### HOUSEHOLD HAZARDOUS WASTE COLLECTION FACILITY

1710 Morgan Road, Modesto, CA 95358 Open Fridays & Saturdays, 8am-12pm 209-525-6789

www.stancounty.com/er/hazmat www.facebook.com/StanislausHHW

15 gallon (125 lbs) waste limit per car, per day No containers larger than 5 gallons.