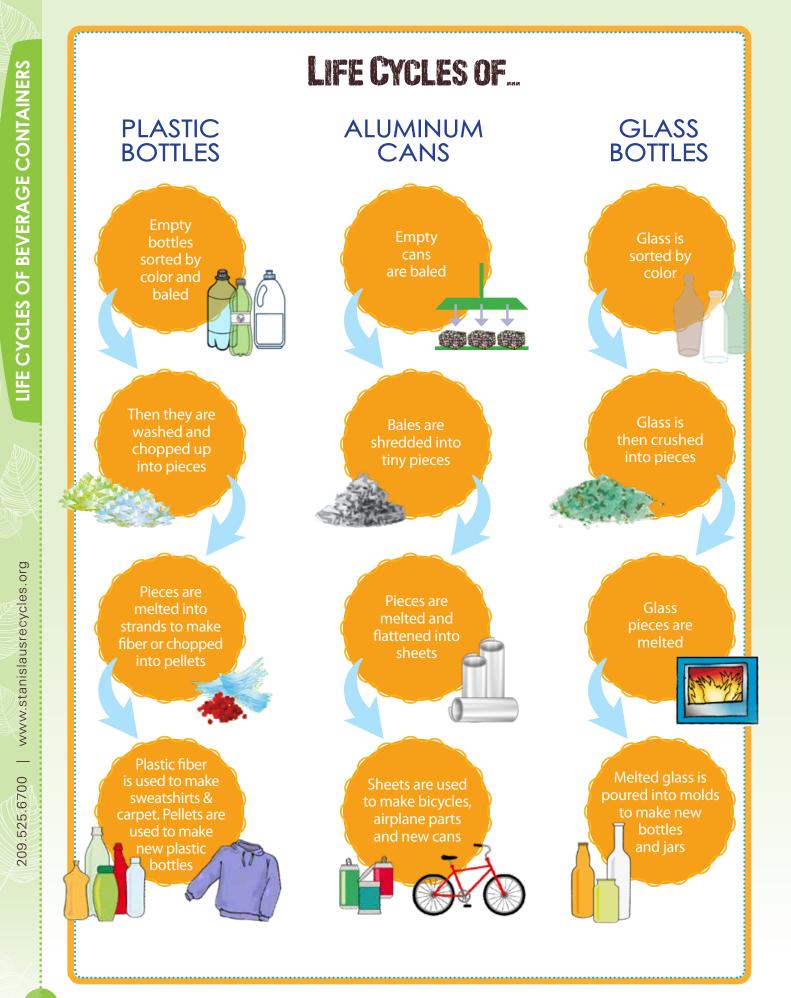

|                     |                      |                        |                      |   |
| Turlock Recycling<br>1020 S. Walnut Road, Turlock, CA 95380<br>209-668-6060<br>www.turlockscavenger.com<br>Mon-Fri 9am-5pm, Sat 8am-1pm                                   | X                   | X                    |                    | X                   | X             | X        | X          |             | X                     | X                             |              |           |                  |           |              |                              |                     |                      |                        | OF                   |   |

A

DROP-OFF RECYCLING

**DID YOU KNOW?** One-third of the water used in most homes is flushed down the toilet.



RECYCLING GUIDE for Stanislaus County

16

# **E-WASTE & U-WASTE**

| Electronic Waste or E-Waste is<br>discarded electronic and electrical<br>devices. Proper e-waste disposal is<br>important because electronic devices<br>often contain hazardous materials (such<br>as lead, cadmium, or brominated flame                                                                            |                                                                                                                 |                          |                                   |                 | E-W      | ASTE      |          |            |                                           | •••• |                        | V-W                | ASTE            | , <b>(</b>        | A A |
|----------------------------------