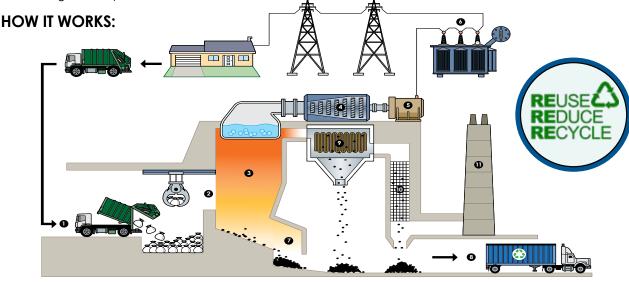

ity's environmental performance has exceeded expectations. The addition of mercury control systems in 2000, as required by EPA's Clean Air Act, further improved the Facility's air control standards to levels far better than the permitted limits. The Facility is also a zero water discharge plant, which means that all wastewater generated on-site is treated and reused in the process.

As of January 2018, the Facility has processed 7.8 million tons of solid waste and generated 3.9 billion kilowatt hours of energy. A portion of this energy is used to operate the facility and the remaining amount goes to the grid. The Stanislaus County Resource Recovery Facility is located in Crows Landing, about 25 miles from Modesto. For additional information or to arrange a tour, please call 209-837-4423.



1 Waste is delivered to the facility and stored in a bunker.

2 The waste is transferred to a combustion chamber where self-sustaining combustion is maintained at extremely high temperatures. We maintain the building around the tipping and bunker area under negative pressure and use this air in the combustion process to control odor.

- 3 The heat from the combustion process boils water.
- 4 & 5 The steam from the boiling water is used directly or more frequently, the steam drives a turbine that generates electricity.
  - 6 Electricity is distributed to the local grid.
  - 7 Ash from combustion is processed to extract metal for recycling. It is then combined with residue from the air pollution control process (see items 9 and 10).
  - 8 The combined ash is either disposed of in a monofil