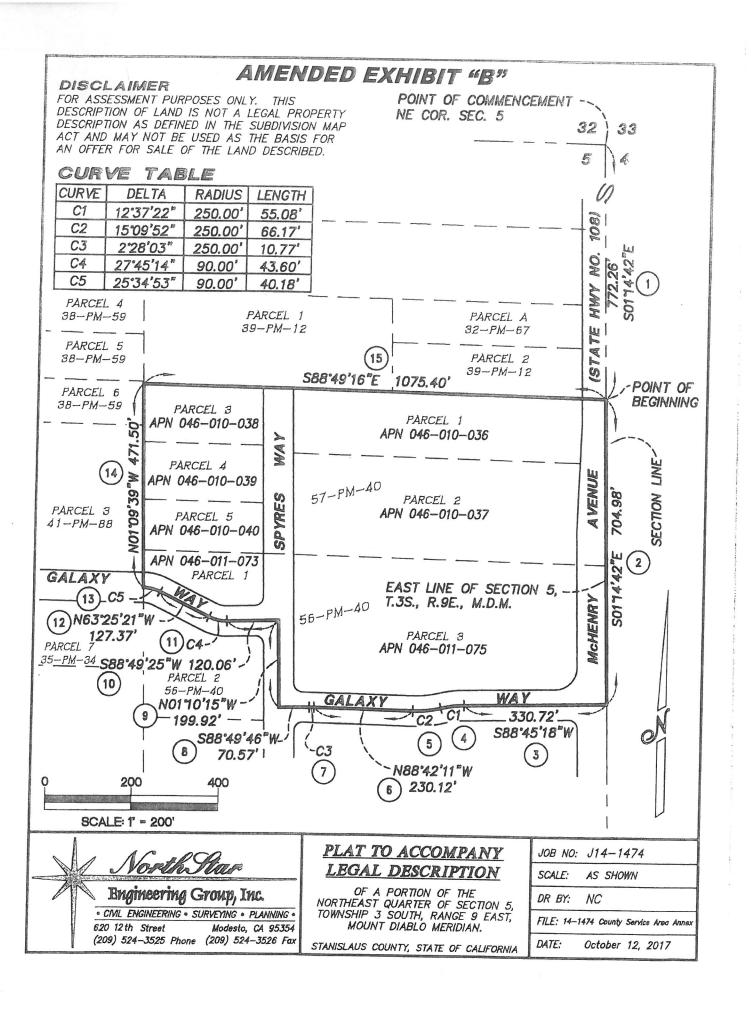

#### A. Description of the service area

There are total of 46 parcels within CSA 20 consisting of: Summit subdivision (38 industrial lots and a storm drain basin Lot "A") and Valley BMW/KIA and Valley Lexus subdivision (7 industrial lots); amended assessor maps are attached hereto as amended exhibits "B" and "B1". This industrial development encompasses an area of land totaling approximately 44.50 acres of Summit subdivision (Zone 1) of which 35.96 acres are to be levied and 15.05 acres of Valley BMW/KIA and Valley Lexus subdivision (Zone 2) of which 13.54 acres are to be levied. The boundary of CSA 20 is shown on Amended Exhibits "A" and "A1" that are attached hereto and made a part of this Amended Engineer's Report. The development is generally located:

#### Summit subdivision

- North of Pelandale Avenue
- South of Bangs Avenue
- · West of McHenry Avenue;

#### BMW/KIA/Lexus subdivision

- South of Spyres Way
- West of Galaxy Way
- East of Galaxy Way