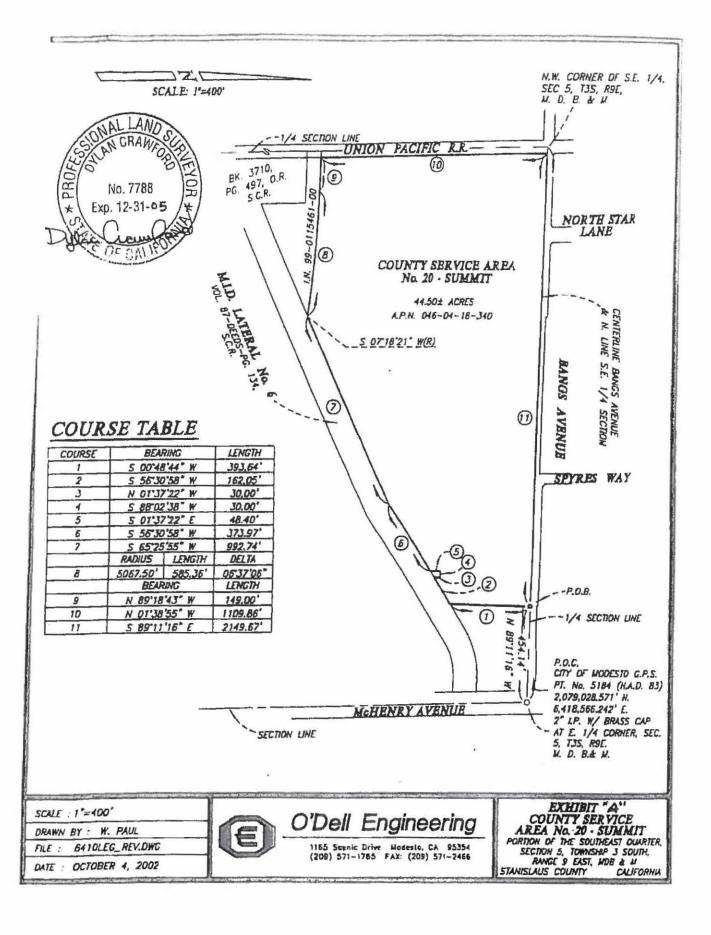

#### A. Description of the service area

There are total of 46 parcels within CSA 20 consisting of: Summit subdivision (38 industrial lots and a storm drain basin Lot "A") and Valley BMW/KIA and Valley Lexus subdivision (7 industrial lots); amended assessor maps are attached hereto as amended exhibits "B" and "B1". This industrial development encompasses an area of land totaling approximately 44.50 acres of Summit subdivision (Zone 1) of which 35.96 acres are to be levied and 15.05 acres of Valley BMW/KIA and Valley Lexus subdivision (Zone 2) of which 13.54 acres are to be levied. The boundary of CSA 20 is shown on Amended Exhibits "A" and "A1" that are attached hereto and made a part of this Amended Engineer's Report. The development is generally located:

#### Summit subdivision

- North of Pelandale Avenue
- South of Bangs Avenue
- · West of McHenry Avenue;

#### BMW/KIA/Lexus subdivision

- South of Spyres Way
- West of Galaxy Way
- East of Galaxy Way