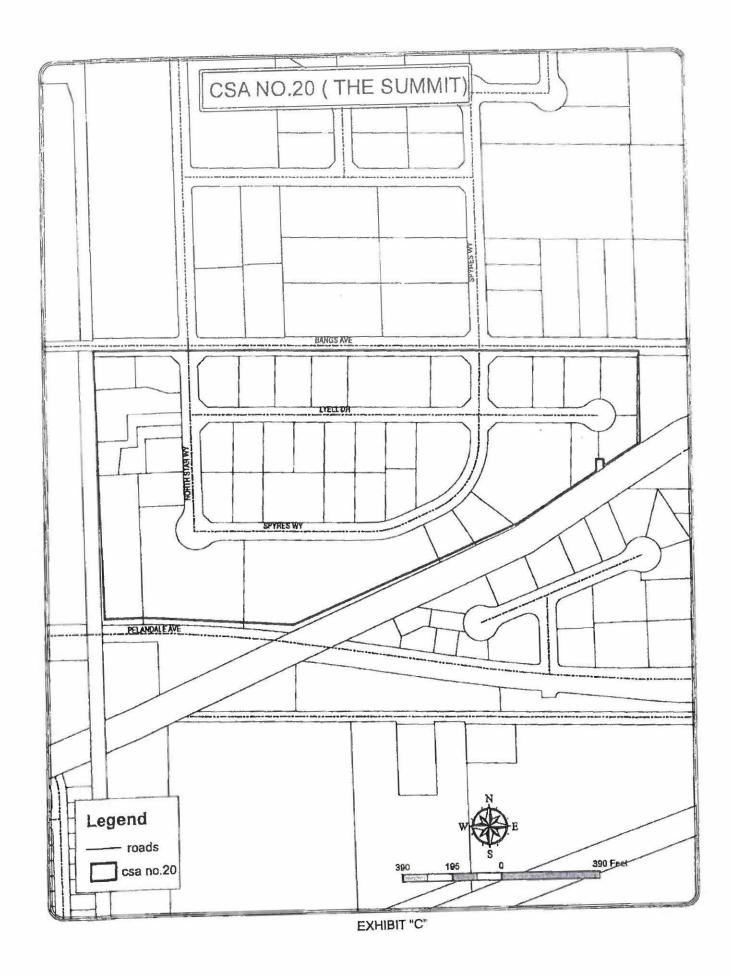

#### A. Description of the service area

There are total of 46 parcels within CSA 20 consisting of: Summit subdivision (38 industrial lots and a storm drain basin Lot "A") and Valley BMW/KIA and Valley Lexus subdivision (7 industrial lots); amended assessor maps are attached hereto as amended exhibits "B" and "B1". This industrial development encompasses an area of land totaling approximately 44.50 acres of Summit subdivision (Zone 1) of which 35.96 acres are to be levied and 15.05 acres of Valley BMW/KIA and Valley Lexus subdivision (Zone 2) of which 13.54 acres are to be levied. The boundary of CSA 20 is shown on Amended Exhibits "A" and "A1" that are attached hereto and made a part of this Amended Engineer's Report. The development is generally located:

#### Summit subdivision

- North of Pelandale Avenue
- South of Bangs Avenue
- · West of McHenry Avenue;

#### BMW/KIA/Lexus subdivision

- South of Spyres Way
- West of Galaxy Way
- East of Galaxy Way