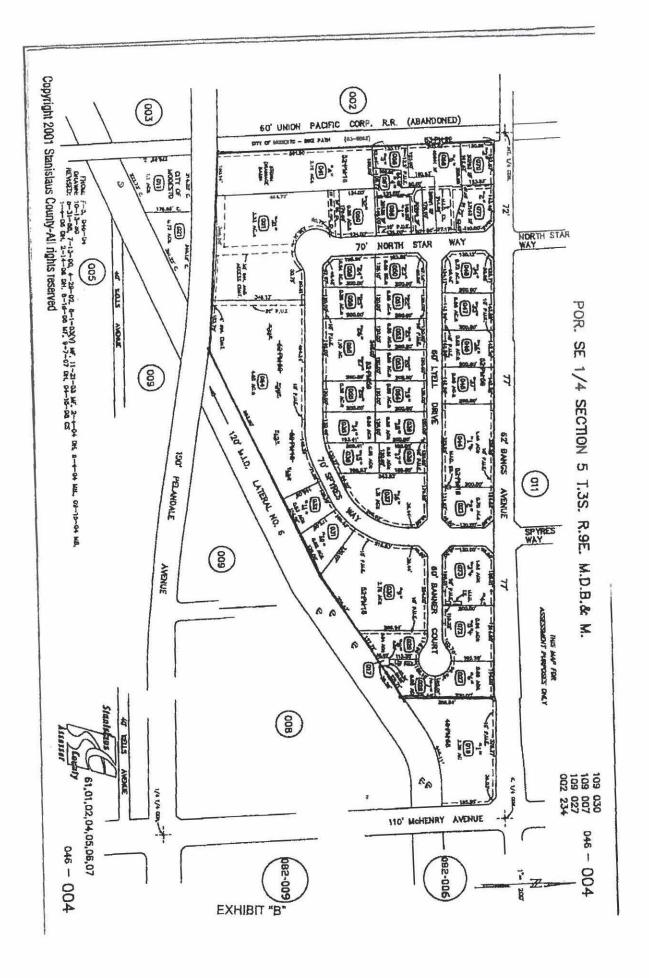

#### A. Description of the service area

There are total of 46 parcels within CSA 20 consisting of: Summit subdivision (38 industrial lots and a storm drain basin Lot "A") and Valley BMW/KIA and Valley Lexus subdivision (7 industrial lots); amended assessor maps are attached hereto as amended exhibits "B" and "B1". This industrial development encompasses an area of land totaling approximately 44.50 acres of Summit subdivision (Zone 1) of which 35.96 acres are to be levied and 15.05 acres of Valley BMW/KIA and Valley Lexus subdivision (Zone 2) of which 13.54 acres are to be levied. The boundary of CSA 20 is shown on Amended Exhibits "A" and "A1" that are attached hereto and made a part of this Amended Engineer's Report. The development is generally located:

#### Summit subdivision

- North of Pelandale Avenue
- South of Bangs Avenue
- · West of McHenry Avenue;

#### BMW/KIA/Lexus subdivision

- South of Spyres Way
- West of Galaxy Way
- East of Galaxy Way