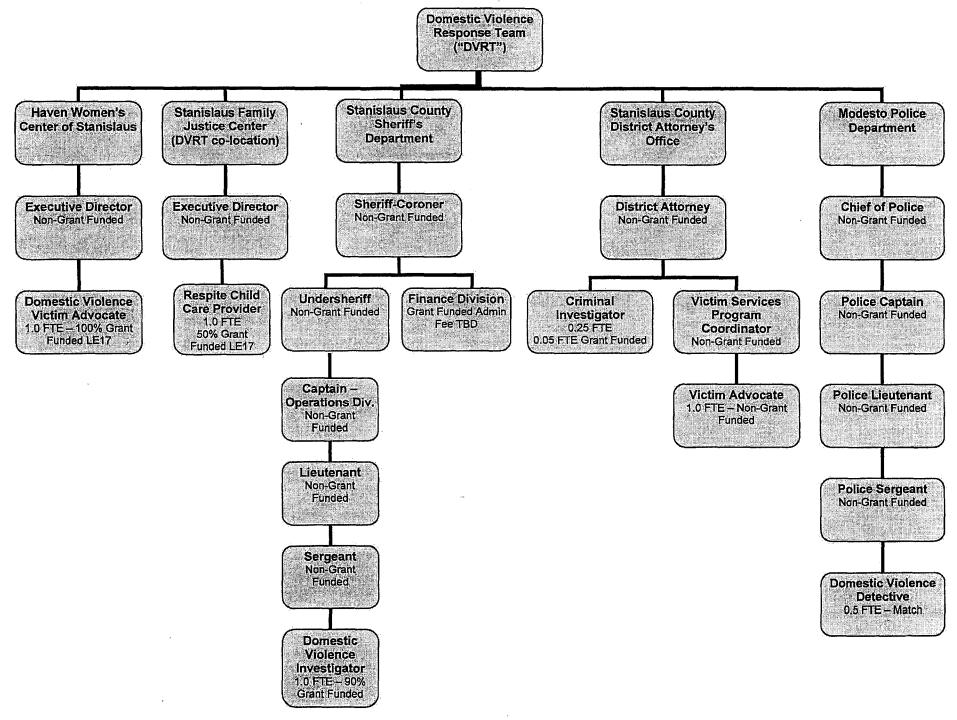

With the grant funds received during the past six years, a specialized unit was formed to include personnel from the following agencies: Stanislaus County Sheriff's Department, Modesto Police Department, Haven Women's Center of Stanislaus, Stanislaus Family Justice Center (FJC) and the Stanislaus County District Attorney's Office. This specialized unit provides coordinated response services to victims of domestic violence and their children at the Stanislaus FJC. In doing so, the unit carries out the mission of the Stanislaus FJC which is to "offer victims and survivors residing in Stanislaus County a path to safety and hope through compassion and coordinated services."

This grant will continue to allow the Sheriff's Department to maintain one investigator dedicated to domestic violence. The Stanislaus County District Attorney's Office will continue to commit one full-time Victim Advocate (funded through the Office of Emergency Services Victim/Witness Assistance Program) and 5% of a Criminal Investigator to serve as members of the specialized unit. Major services that will be provided to victims by the unit include: advocacy, counseling, crisis intervention, housing and shelter assistance, law enforcement and

- Haven Women's Center One Domestic Violence Victim Advocate
- Stanislaus County District Attorney 5% of a Criminal Investigator
- Stanislaus Family Justice Center One Child Care Provider, a Grant Management Consultant, office space rental, telephone and internet service costs
- Stanislaus County Sheriff 90% of a Domestic Violence Investigator, cell phone and other communication services, training costs and training materials.