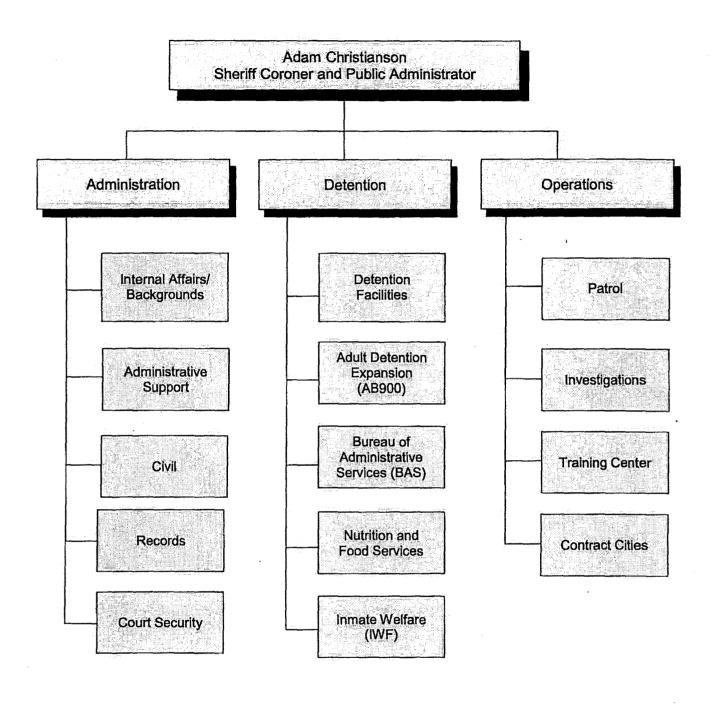

# BOARD OF SUPERVISORS' PRIORITY:

Acceptance of this grant will assist the Sheriff's Department in meeting the Board's priorities of A Safe Community and Effective Partnerships by providing funds for domestic violence investigations and leveraging partnerships to continue to streamline investigations, prosecutions and victim's services.

# STAFFING IMPACT:

There is no staffing impact associated with this item as existing Sheriff's Department staff will oversee the grant.