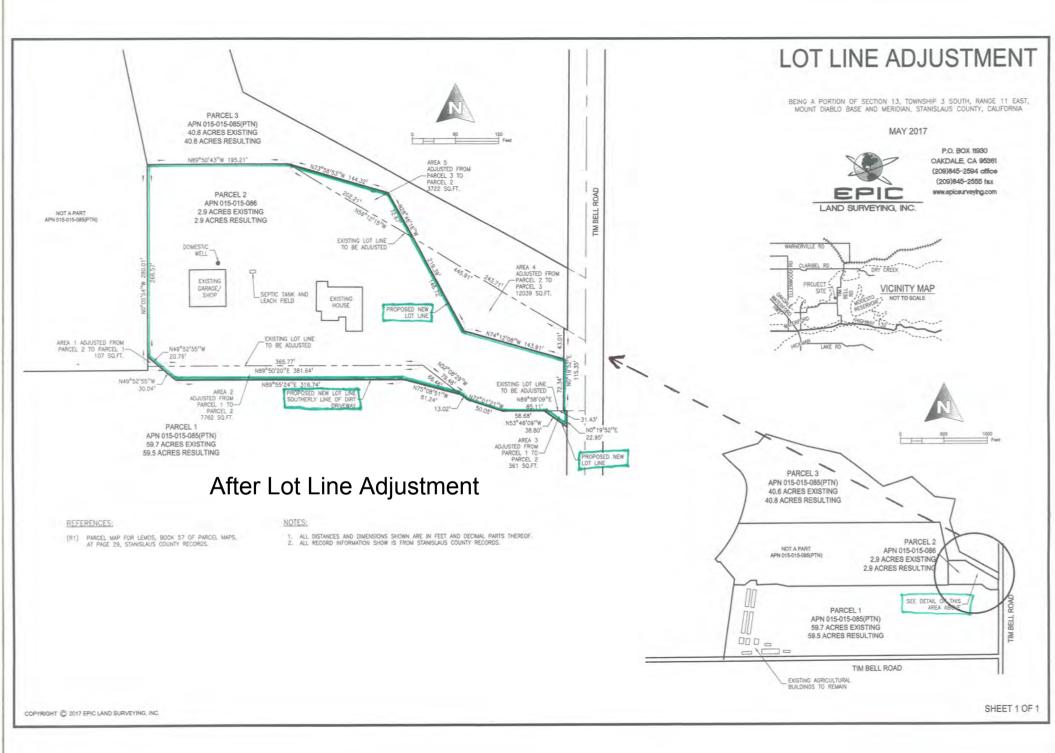

#### DISCUSSION:

The lot line adjustment request includes the adjustment of three parcels (103.2 total acres) to realign an existing driveway from Parcel 1 onto Parcel 2 as well as to align farming practices between all three parcels. An overview of the Lot Line Adjustment application, including property owners, parcel sizes (existing and proposed), Williamson Act Contract information, and current development/use is provided in Attachment 1. Before and after maps of the proposed lot line adjustment are provided in Attachments 2 and 3.

## ATTACHMENT(S):

- 1. Williamson Act and Lot Line Adjustment Request Overview
- 2. Map of Parcels Before the Proposed Lot Line Adjustment
- 3. Map of Parcels After the Proposed Lot Line Adjustment
- 4. Applicant's Statement of Findings