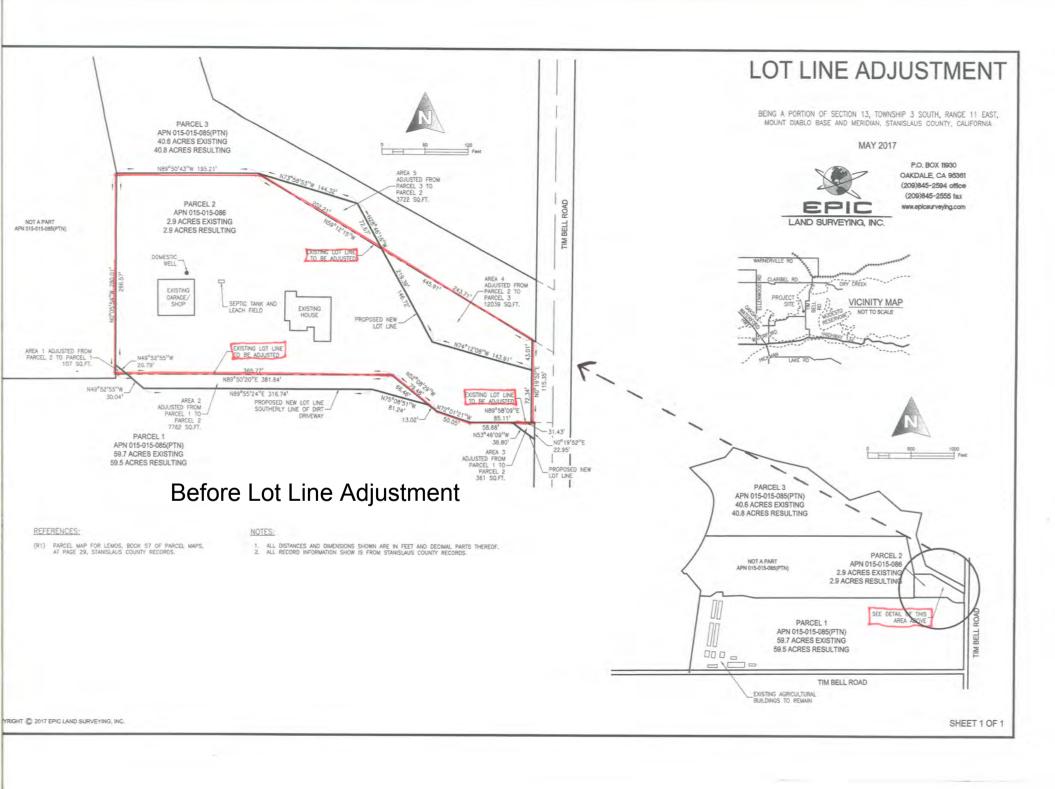

#### DISCUSSION:

The lot line adjustment request includes the adjustment of three parcels (103.2 total acres) to realign an existing driveway from Parcel 1 onto Parcel 2 as well as to align farming practices between all three parcels. An overview of the Lot Line Adjustment application, including property owners, parcel sizes (existing and proposed), Williamson Act Contract information, and current development/use is provided in Attachment 1. Before and after maps of the proposed lot line adjustment are provided in Attachments 2 and 3.

## ATTACHMENT(S):

- 1. Williamson Act and Lot Line Adjustment Request Overview
- 2. Map of Parcels Before the Proposed Lot Line Adjustment
- 3. Map of Parcels After the Proposed Lot Line Adjustment
- 4. Applicant's Statement of Findings