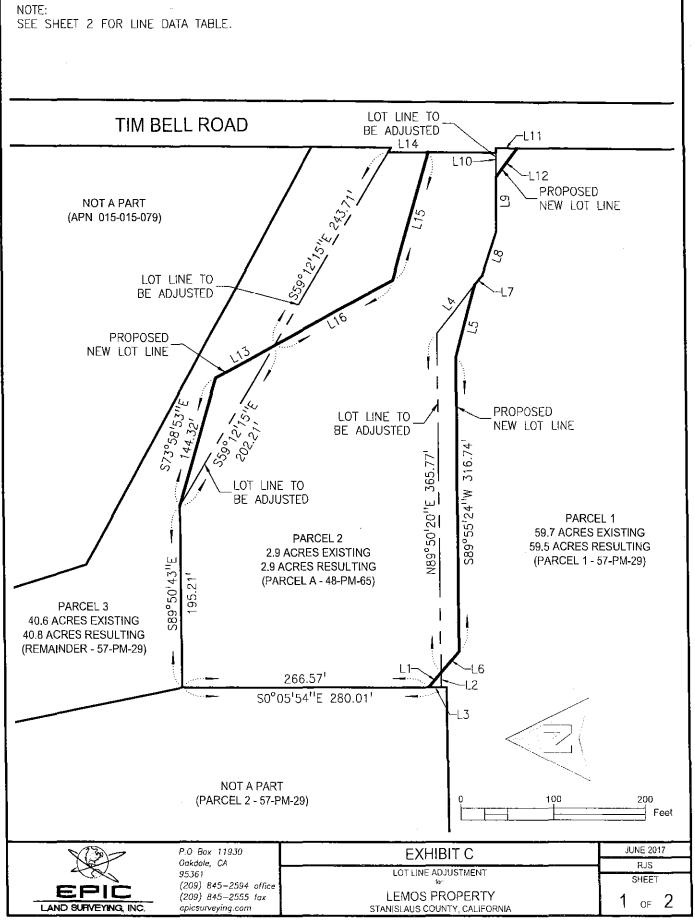

#### DISCUSSION:

The lot line adjustment request includes the adjustment of three parcels (103.2 total acres) to realign an existing driveway from Parcel 1 onto Parcel 2 as well as to align farming practices between all three parcels. An overview of the Lot Line Adjustment application, including property owners, parcel sizes (existing and proposed), Williamson Act Contract information, and current development/use is provided in Attachment 1. Before and after maps of the proposed lot line adjustment are provided in Attachments 2 and 3.

## Williamson Act & Lot Line Adjustment (LLA) Overview

| e de la companyone de la companyon de la compa<br>La companyon de la companyon d | Assessors Parcel No. (APN) |                | Williamson                 |                 | n Contract     |          | Parcel Size (Acres) |                     |          |                                                         |
|----------------------------------------------------------------------------------------------------------------------------------------------------------------------------------------------------------------------------------|----------------------------|----------------|----------------------------|-----------------|----------------|----------|---------------------|---------------------|----------|---------------------------------------------------------|
| LLA Parcel No.                                                                                                                                                                                                                   |                            |                | Parcel                     |                 |                | Acreage  |                     | raicei Size (Acres) |          | Existing                                                |
|                                                                                                                                                                                                                                  | No.                        | Portion<br>Y/N | Owners/Applicants          | Contract<br>No. | Portion<br>Y/N | Existing | Proposed            | Existing            | Proposed | Use/Development                                         |
| LLA Application                                                                                                                                                                                                                  | No. PLN 2017-0             | 0061 -Jeffr    | ey and Vicki Lemos         |                 |                |          |                     |                     |          |                                                         |
| 1                                                                                                                                                                                                                                | 015-015-085                | Y              | James and Betty<br>Lemos   | 1972-0629       | Y              | 59.7     | 59.5                | 59.7                | 59.5     | Dairy, Row crops,<br>Single-Family<br>Dwelling and Shop |
| 2                                                                                                                                                                                                                                | 015-015-086                | N              | Jeffrey and Vicki<br>Lemos | N/A             | N/A            | -        | -                   | 2.9                 | 2.9      | Single-Family<br>Dwelling and shop                      |
| 3                                                                                                                                                                                                                                | 015-015-085                | Y              | James and Betty<br>Lemos   | 1972-0629       | Y              | 40.6     | 40.8                | 40.6                | 40.8     | Walnut Orchard,<br>Single- Family<br>Dwelling           |
|                                                                                                                                                                                                                                  |                            |                | ·                          | otal Acreage    | 2:             | 100.3    | 100.3               | 103.2               | 103.2    |                                                         |

#### **OWNER'S STATEMENT**

This project is a lot line adjustment between Parcel 1, a portion of Assessor's Parcel No. 015-015-085 (Parcel 1 on 57-PM-29, 59.7 acres); Parcel 2, Assessors Parcel No. 015-015-086 (Parcel A on 48-PM-65, 2.9 acres net); and Parcel 3, a portion of Parcel No. 015-015-085 (Remainder on 57-PM-29, 40.6 acres).

The current property line configuration puts the driveway used for access by Parcel 2 partially on the Parcel 1. This driveway has been in this location since the creation of Parcel 2 in June of 2003. The owners of the properties feel it is in their best interest to have the lot line positioned so that Parcel 2 does not have to utilize a portion of Parcel 1 for access to their property. This adjustment would result in an unequal swap of land between Parcels 1 and 2, so the northern boundary of Parcel 2 will be adjusted with Parcel 3 to result in zero net change in the total area under Williamson Act contract.

At the completion of this lot line adjustment, Parcel 1 will have an adjusted area of 59.5 acres, Parcel 2 will remain at 2.9 acres, and Parcel 3 will have an adjusted area of 40.38 acres.

Government Code Section 51257 contains seven findings to be made related to lot line adjustments. These findings are each listed below with the justification following.