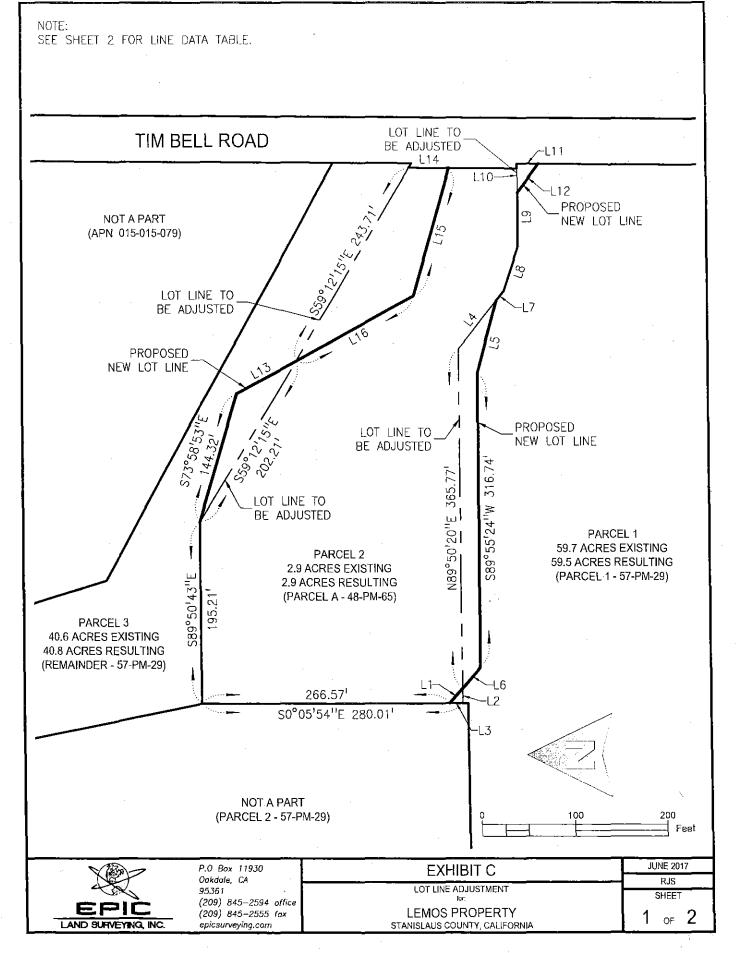

#### DISCUSSION:

The lot line adjustment request includes the adjustment of three parcels (103.2 total acres) to realign an existing driveway from Parcel 1 onto Parcel 2 as well as to align farming practices between all three parcels. An overview of the Lot Line Adjustment application, including property owners, parcel sizes (existing and proposed), Williamson Act Contract information, and current development/use is provided in Attachment 1. Before and after maps of the proposed lot line adjustment are provided in Attachments 2 and 3.

## Williamson Act & Lot Line Adjustment (LLA) Overview

| e de la companyone de la companyon de la compa<br>La companyon de la companyon d | Assessors Parcel No. (APN) |                | Williamson                 |                 | n Contract     |          | Parcel Size (Acres) |                     |          |                                                         |
|----------------------------------------------------------------------------------------------------------------------------------------------------------------------------------------------------------------------------------|----------------------------|----------------|----------------------------|-----------------|----------------|----------|---------------------|---------------------|----------|---------------------------------------------------------|
| LLA Parcel No.                                                                                                                                                                                                                   |                            |                | Parcel                     |                 |                | Acreage  |                     | raicei Size (Acres) |          | Existing                                                |
|                                                                                                                                                                                                                                  | No.                        | Portion<br>Y/N | Owners/Applicants          | Contract<br>No. | Portion<br>Y/N | Existing | Proposed            | Existing            | Proposed | Use/Development                                         |
| LLA Application                                                                                                                                                                                                                  | No. PLN 2017-0             | 0061 -Jeffr    | ey and Vicki Lemos         |                 |                |          |                     |                     |          |                                                         |
| 1                                                                                                                                                                                                                                | 015-015-085                | Y              | James and Betty<br>Lemos   | 1972-0629       | Y              | 59.7     | 59.5                | 59.7                | 59.5     | Dairy, Row crops,<br>Single-Family<br>Dwelling and Shop |
| 2                                                                                                                                                                                                                                | 015-015-086                | N              | Jeffrey and Vicki<br>Lemos | N/A             | N/A            | -        | -                   | 2.9                 | 2.9      | Single-Family<br>Dwelling and shop                      |
| 3                                                                                                                                                                                                                                | 015-015-085                | Y              | James and Betty<br>Lemos   | 1972-0629       | Y              | 40.6     | 40.8                | 40.6                | 40.8     | Walnut Orchard,<br>Single- Family<br>Dwelling           |
|                                                                                                                                                                                                                                  |                            |                | ·                          | otal Acreage    | 2:             | 100.3    | 100.3               | 103.2               | 103.2    |                                                         |

#### **OWNER'S STATEMENT**

This project is a lot line adjustment between Parcel 1, a portion of Assessor's Parcel No. 015-015-085 (Parcel 1 on 57-PM-29, 59.7 acres); Parcel 2, Assessors Parcel No. 015-015-086 (Parcel A on 48-PM-65, 2.9 acres net); and Parcel 3, a portion of Parcel No. 015-015-085 (Remainder on 57-PM-29, 40.6 acres).

The current property line configuration puts the driveway used for access by Parcel 2 partially on the Parcel 1. This driveway has been in this location since the creation of Parcel 2 in June of 2003. The owners of the properties feel it is in their best interest to have the lot line positioned so that Parcel 2 does not have to utilize a portion of Parcel 1 for access to their property. This adjustment would result in an unequal swap of land between Parcels 1 and 2, so the northern boundary of Parcel 2 will be adjusted with Parcel 3 to result in zero net change in the total area under Williamson Act contract.

At the completion of this lot line adjustment, Parcel 1 will have an adjusted area of 59.5 acres, Parcel 2 will remain at 2.9 acres, and Parcel 3 will have an adjusted area of 40.38 acres.

Government Code Section 51257 contains seven findings to be made related to lot line adjustments. These findings are each listed below with the justification following.