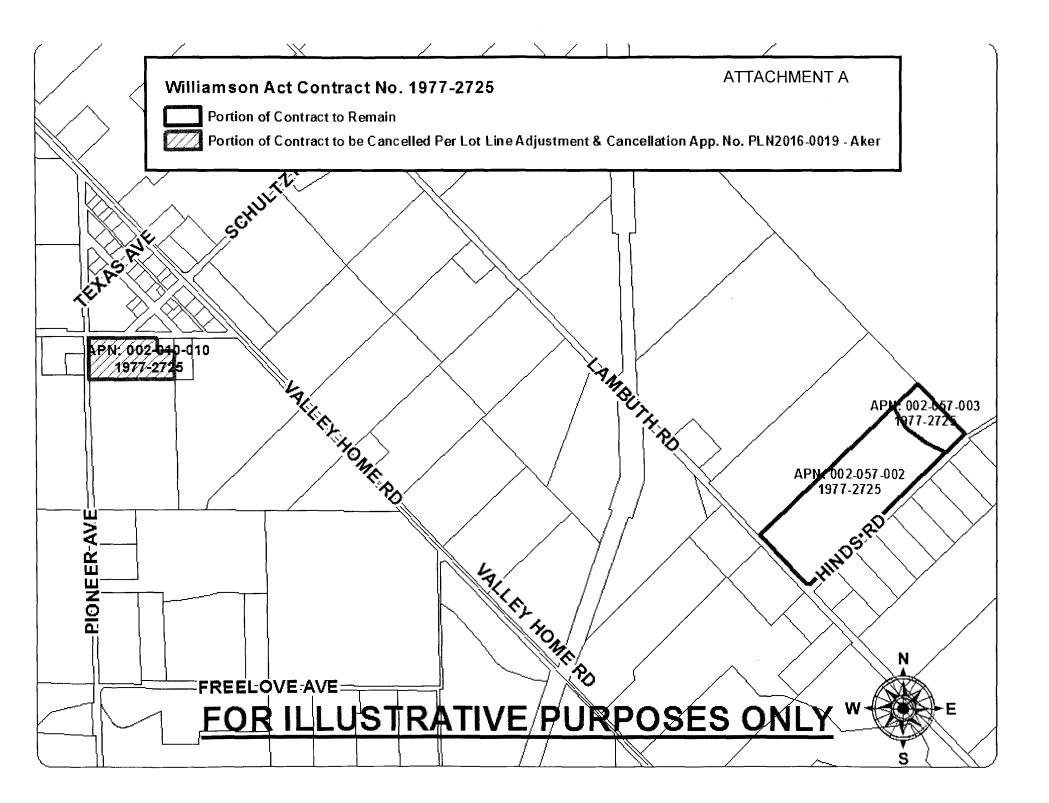

NOTICE IS HEREBY GIVEN, that Williamson Act Contract No. 1977-2725 originally recorded in Volume 2885 of the Official Records of Stanislaus County, on February 15, 1977, as Instrument Number 46630, affecting the land and improvements located on Assessor's Parcel No. 002-010-010 owned by Leroy B. & Collen P. Aker has been cancelled. The property is more fully identified on the attached map (Attachment A).

NOTICE IS HEREBY GIVEN, that Williamson Act Contract No. 1977-2725<sup>\*</sup> originally recorded in Volume 2885 of the Official Records of Stanislaus County, on February 15, 1977, as Instrument Number 46630, affecting the land and improvements located on Assessor's Parcel No. 002-010-010 owned by Leroy B. & Collen P. Aker has been cancelled. The property is more fully identified on the attached map (Attachment A).