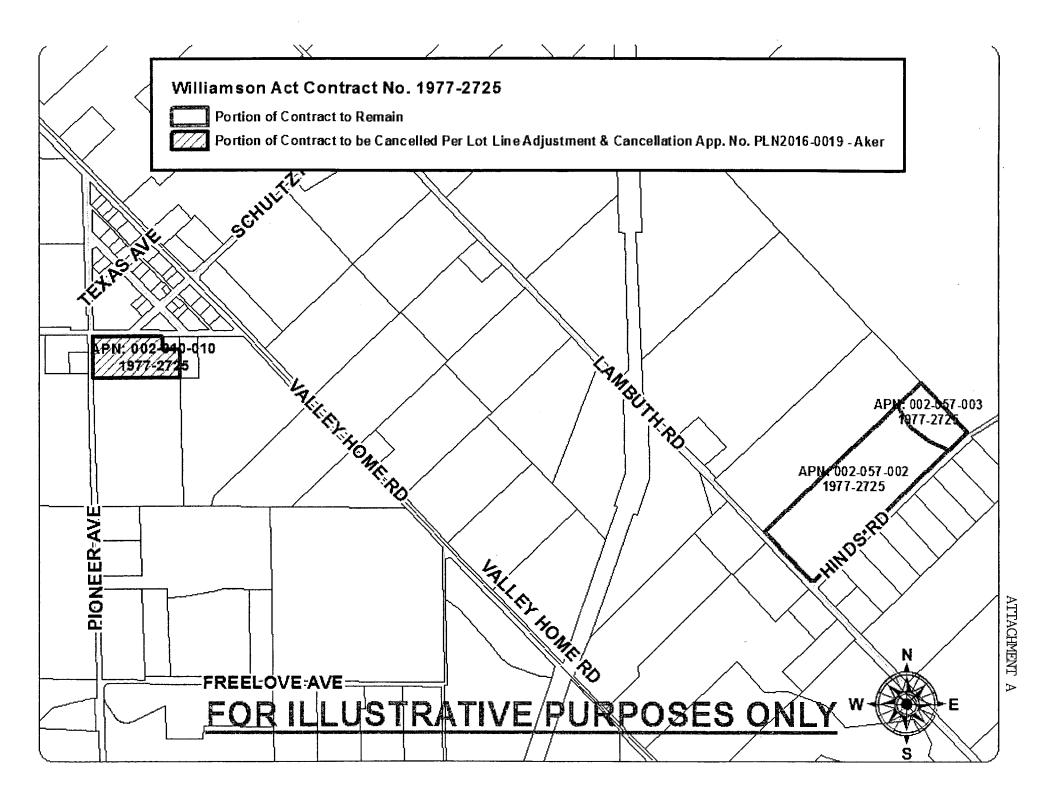

NOTICE IS HEREBY GIVEN, that Williamson Act Contract No. 1977-2725 originally recorded in Volume 2885 of the Official Records of Stanislaus County, on February 15, 1977, as Instrument Number 46630, affecting the land and improvements located on Assessor's Parcel No. 002-010-010 owned by Leroy B. & Collen P. Aker has been cancelled. The property is more fully identified on the attached map (Attachment A).

NOTICE IS HEREBY GIVEN, that Williamson Act Contract No. 1977-2725<sup>\*</sup> originally recorded in Volume 2885 of the Official Records of Stanislaus County, on February 15, 1977, as Instrument Number 46630, affecting the land and improvements located on Assessor's Parcel No. 002-010-010 owned by Leroy B. & Collen P. Aker has been cancelled. The property is more fully identified on the attached map (Attachment A).