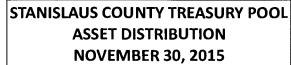

|                                 | DOLLAR           | MARKET           | MAX INVEST.   | INVESTMENTS   | MAX DAYS  | AVG DAYS  | YTM        |
|---------------------------------|------------------|------------------|---------------|---------------|-----------|-----------|------------|
| BALANCE - 11/30/2015            | COST             | VALUE            | AS % OF TOTAL | AS % OF TOTAL | TO MATURE | TO MATURE | 360 EQUIV. |
| NEGOTIABLE CERT. OF DEPOSIT     | 85,000,000.00    | 85,043,150.00    | 30.00%        | 8.66%         | 1,825     | 316       | 0.74%      |
| COMMERCIAL PAPER                | 9,969,750.00     | 9,973,600.00     | 15.00%        | 1.02%         | 180       | 161       | 0.61%      |
| MANAGED FUNDS                   | 50,000,000.00    | 50,029,732.30    |               | 5.10%         | 1         | 1         | 0.35%      |
| AGENCIES - COUPON               | 312,418,202.91   | 312,328,116.25   |               | 31.84%        | 1,825     | 697       | 0.98%      |
| TREASURIES - COUPON             | 359,881,303.96   | 359,735,250.00   |               | 36.68%        | 1,825     | 541       | 0.90%      |
| MEDIUM TERM NOTES               | 153,594,376.07   | 154,822,904.79   | 30.00%        | 15.66%        | 1,825     | 435       | 1.83%      |
| CALIF LOCAL AGENCY INDEBTEDNESS | 9,915,000.00     | 9,915,000.00     |               | 1.01%         | 1,825     | 428       | 1.48%      |
| MONEY MARKET                    | 250,000.00       | 250,000.00       |               | 0.03%         | 1         | 1         | 0.23%      |
| TOTAL INVESTMENTS               | 981,028,632.94   | 982,097,753.34   |               | 100.00%       |           | 522       | 1.03%      |
| CASH/BANK BALANCES              | 26,222,000.69    | 26,222,000.69    |               |               |           |           |            |
| TOTAL                           | 1,007,250,633.63 | 1,008,319,754.03 |               |               |           |           |            |