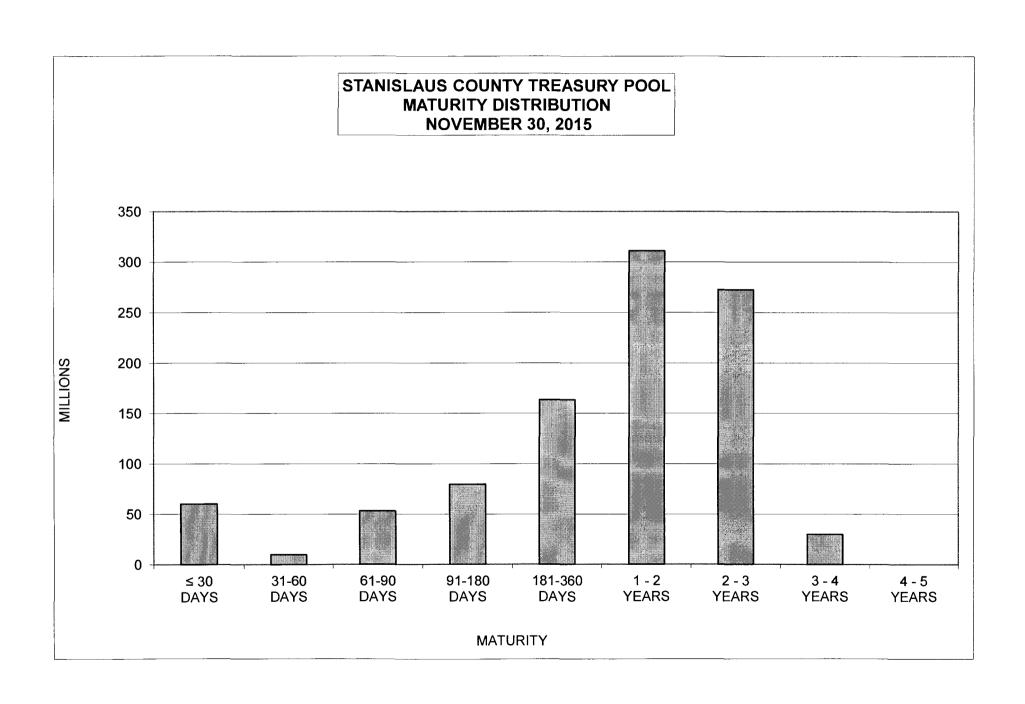

### **County of Stanislaus Treasury Pool**

Monthly Investment Report November 2015

The Stanislaus County Treasury Pool yield to maturity for November 2015 was 1.03%. The Average-Days-to-Maturity at the end of November was 522 days.