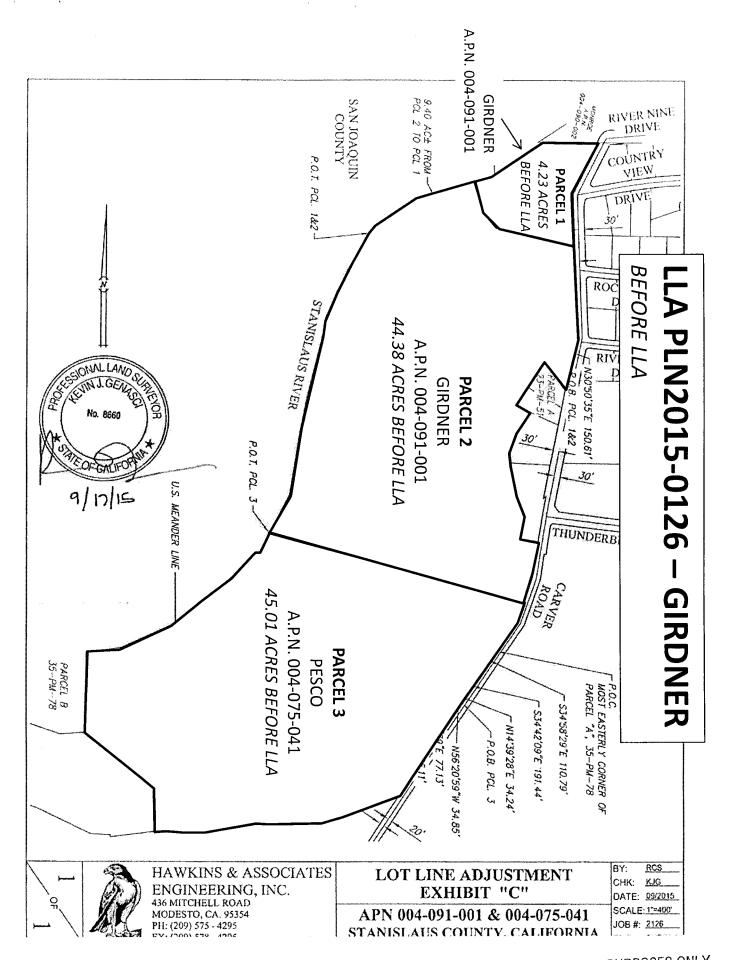

#### **DISCUSSION:**

The parcels involved in this lot line adjustment are located on Carver Road, bordering the Stanislaus River, west of the community of Del Rio, and north of the City of Modesto, in the unincorporated area of Stanislaus County. Lot Line Adjustment PLN2014-0126, Girdner was tentatively approved by staff pending the Board's action required by the Williamson Act. The lot line adjustment is requesting three parcels go from 4.23, 44.38, and 45.01 acres (93.62 gross acres total) to 13.62, 40.0, and 40.0 acres (93.62 gross acres total).

Parcel 1 (4.23 acres) and Parcel 2 (44.38 acres), located at 7337 Carver Rd., are owned by Michael J. Girdner and share the same Assessor's Parcel Number (APN) of 004-091-001. Parcel 1, has a Use Permit (UP) to operate a horse drawn carriage training facility (UP PLN2014-0101 – Mike Girdner). The lot line adjustment is requesting to amend Parcel 1 from 4.23 acres to 13.62 acres, which will adjust the UP area to include an existing pond, trail, and 3,200 square foot shop. Currently, a single-family dwelling, riding arena, and barn exist on Parcel 1. Parcel 2 will be adjusted from 44.38 acres to 40.00 acres. Parcel 3 (45.01 acres) is owned by Nicole Piccinini Pesco and is recognized as APN 004-075-041. Parcel 3 will be adjusted from 45.01 acres to 40.00 acres. The proposed lot line adjustment will align Parcel 2 and Parcel 3 with existing farming practices. Adjusted Parcel 2 and Parcel 3 will contain the row crops currently being farmed. The existing pond and barn on Parcel 2 will be incorporated into Parcel 1, leaving Parcel 2 and 3 with no existing structures.

#### ATTACHMENTS:

- 1. Lot Line Adjustment Application No. PLN2014-0126, Girdner
- 2. Applicant's Statement of Findings
- 3. Map of Parcels Before the Proposed Lot Line Adjustment
- 4. Map of Parcels After the Proposed Lot Line Adjustment