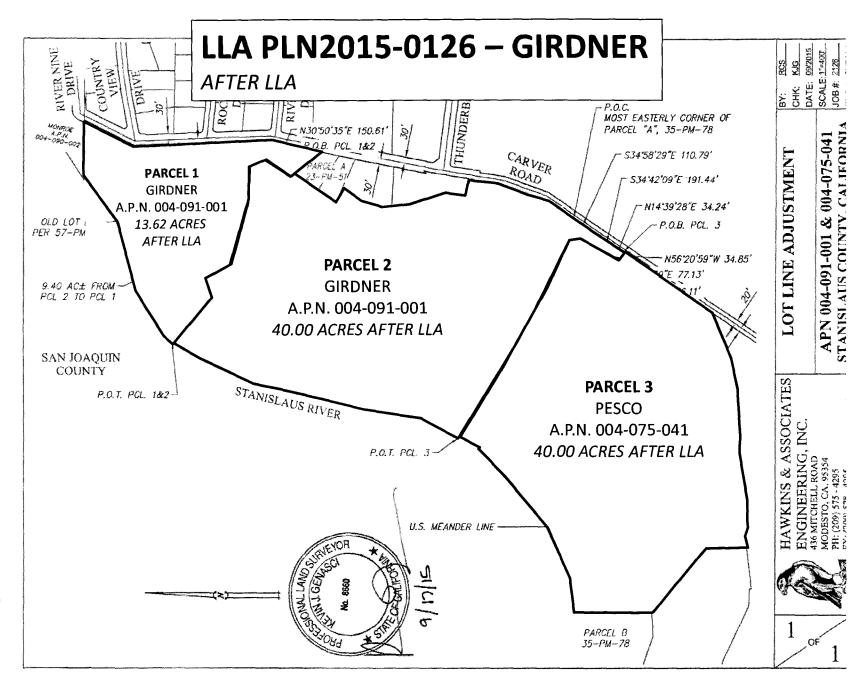

#### **DISCUSSION:**

The parcels involved in this lot line adjustment are located on Carver Road, bordering the Stanislaus River, west of the community of Del Rio, and north of the City of Modesto, in the unincorporated area of Stanislaus County. Lot Line Adjustment PLN2014-0126, Girdner was tentatively approved by staff pending the Board's action required by the Williamson Act. The lot line adjustment is requesting three parcels go from 4.23, 44.38, and 45.01 acres (93.62 gross acres total) to 13.62, 40.0, and 40.0 acres (93.62 gross acres total).

Parcel 1 (4.23 acres) and Parcel 2 (44.38 acres), located at 7337 Carver Rd., are owned by Michael J. Girdner and share the same Assessor's Parcel Number (APN) of 004-091-001. Parcel 1, has a Use Permit (UP) to operate a horse drawn carriage training facility (UP PLN2014-0101 – Mike Girdner). The lot line adjustment is requesting to amend Parcel 1 from 4.23 acres to 13.62 acres, which will adjust the UP area to include an existing pond, trail, and 3,200 square foot shop. Currently, a single-family dwelling, riding arena, and barn exist on Parcel 1. Parcel 2 will be adjusted from 44.38 acres to 40.00 acres. Parcel 3 (45.01 acres) is owned by Nicole Piccinini Pesco and is recognized as APN 004-075-041. Parcel 3 will be adjusted from 45.01 acres to 40.00 acres. The proposed lot line adjustment will align Parcel 2 and Parcel 3 with existing farming practices. Adjusted Parcel 2 and Parcel 3 will contain the row crops currently being farmed. The existing pond and barn on Parcel 2 will be incorporated into Parcel 1, leaving Parcel 2 and 3 with no existing structures.

At the completion of this Lot Line Adjustment, Parcel 1 will have an adjusted area of 13.62 acres +/-, Parcel 2 will have an adjusted area of 40.00 acres +/-, and Parcel 3 will have an adjusted area of 40.00 acres +/-. Parcels 1 & 2 are not enrolled in the Williamson Act. Approximately 30.57 acres of the existing 45.01 acres of Parcel 3 is currently enrolled in the Williamson Act (contract no. 1975-1808).

#### ATTACHMENTS:

- 1. Lot Line Adjustment Application No. PLN2014-0126, Girdner
- 2. Applicant's Statement of Findings
- 3. Map of Parcels Before the Proposed Lot Line Adjustment
- 4. Map of Parcels After the Proposed Lot Line Adjustment