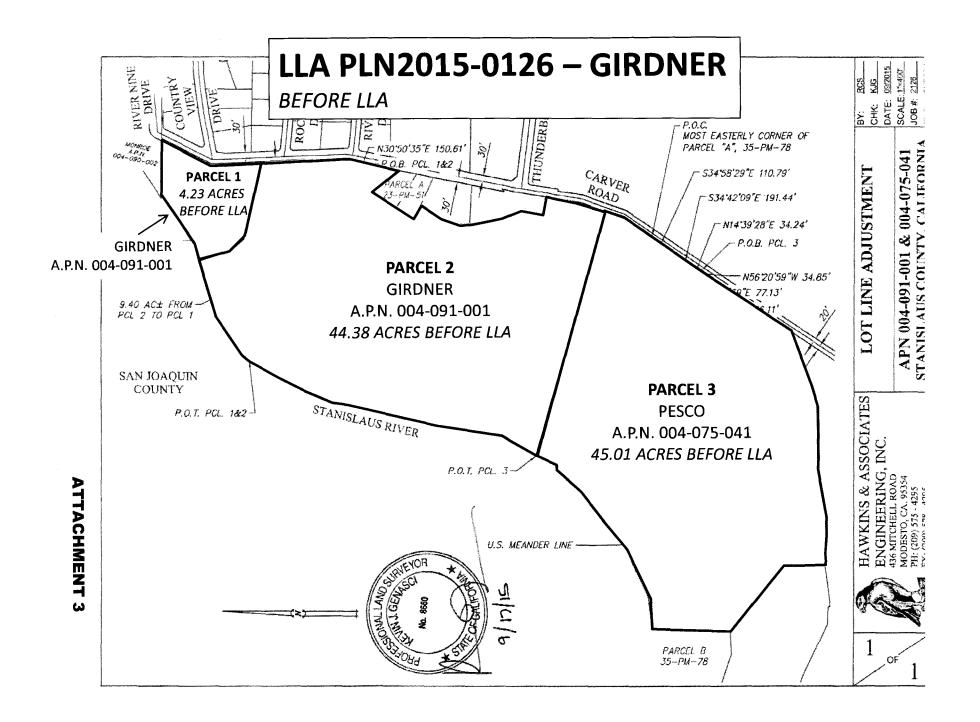

#### **DISCUSSION:**

The parcels involved in this lot line adjustment are located on Carver Road, bordering the Stanislaus River, west of the community of Del Rio, and north of the City of Modesto, in the unincorporated area of Stanislaus County. Lot Line Adjustment PLN2014-0126, Girdner was tentatively approved by staff pending the Board's action required by the Williamson Act. The lot line adjustment is requesting three parcels go from 4.23, 44.38, and 45.01 acres (93.62 gross acres total) to 13.62, 40.0, and 40.0 acres (93.62 gross acres total).

Parcel 1 (4.23 acres) and Parcel 2 (44.38 acres), located at 7337 Carver Rd., are owned by Michael J. Girdner and share the same Assessor's Parcel Number (APN) of 004-091-001. Parcel 1, has a Use Permit (UP) to operate a horse drawn carriage training facility (UP PLN2014-0101 – Mike Girdner). The lot line adjustment is requesting to amend Parcel 1 from 4.23 acres to 13.62 acres, which will adjust the UP area to include an existing pond, trail, and 3,200 square foot shop. Currently, a single-family dwelling, riding arena, and barn exist on Parcel 1. Parcel 2 will be adjusted from 44.38 acres to 40.00 acres. Parcel 3 (45.01 acres) is owned by Nicole Piccinini Pesco and is recognized as APN 004-075-041. Parcel 3 will be adjusted from 45.01 acres to 40.00 acres. The proposed lot line adjustment will align Parcel 2 and Parcel 3 with existing farming practices. Adjusted Parcel 2 and Parcel 3 will contain the row crops currently being farmed. The existing pond and barn on Parcel 2 will be incorporated into Parcel 1, leaving Parcel 2 and 3 with no existing structures.

A 30.57 acre portion of existing 45.01 acre Parcel 3 is currently enrolled in Williamson Act Contract No. 1974-1808. Parcels 1 and 2 are not enrolled in the Williamson Act. If this lot line is approved, the entire Parcel 3 (40.00 acres after lot line adjustment) will be enrolled in a new contract. Parcel 3 went through a lot line adjustment since the initial enrollment in the Williamson Act in 1974 and gained 14.44 acres of land which were not under contract. If this lot line is approved, the amount of land enrolled under a Williamson Act contract will be increased by 9.43 acres for a total of 40 acres. Pursuant to Section 51257 of the Government Code, Board approval is required for the rescission and simultaneous re-entry into the Williamson Act. Seven specific findings must be made pursuant to that section in order to facilitate the adjustment. According to the Government Code "... pursuant to subdivision (d) of Section 66412, and notwithstanding any other provision of this chapter, the parties may mutually agree to rescind the contract or contracts and simultaneously enter into a new contract or contracts pursuant to this chapter, provided that the board or council finds all of the following:

#### ATTACHMENTS:

- 1. Lot Line Adjustment Application No. PLN2014-0126, Girdner
- 2. Applicant's Statement of Findings
- 3. Map of Parcels Before the Proposed Lot Line Adjustment
- 4. Map of Parcels After the Proposed Lot Line Adjustment