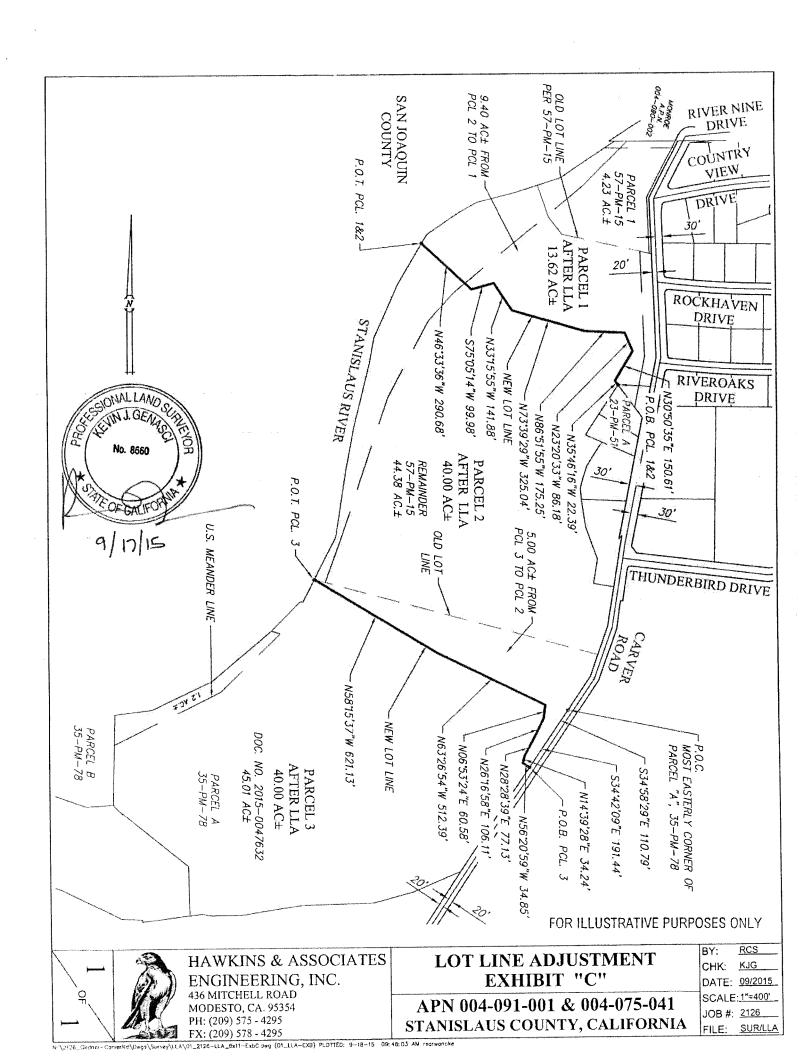

### Parcel No. 3 Lot Line Adjustment PLN 2015-0126

All that fractional portion of Sections 19 and 30, Township 2 South, Range 9 East, Mount Diablo Base and Meridian and described with reference to that certain Parcel Map filed for record in Book 35 of Parcel Maps, at Page 78, Stanislaus County Records, more particularly described as follows:

BEGINNING at the most easterly corner of Parcel A of that certain map filed for record in Book 35 of Parcel Maps, at Page 78, Stanislaus County Records; thence along the southerly line of said Parcel A, the following nine (9) courses: (1) South 34°58'29" West, 110.79 feet, (2) South 34°42'09" West, 732.46 feet, (3) South 68°09'27" West, 220.82 feet, (4) South 76°18'27" West, 174.22 feet, (5) South 89°32'12" West, 309.80 feet, (6) South 82°27'30" West, 257.53 feet, (7) North 89°52'24" West, 134.61 feet, (8) North 78°50'12" West, 43.23 feet, and (9) South 84°06'57" West, 52.75 feet; thence North 210.54 feet; thence North 50°09'50" West 389.43 feet; thence North 37°19'50" West 29.01 feet to a point on the line common to said Parcel A and Parcel B of aforesaid Parcel Map; thence North 2°15'19" East along the line common to Parcel A and Parcel B, a distance of 396.02 feet to the south bank of the Stanislaus River; thence Easterly along the south bank of said Stanislaus River to the most northerly corner of said Parcel A; thence South 73°23'31" East along the northerly line of said Parcel A, a distance of 1340.00 feet to the POINT OF BEGINNING.

**TOGETHER WITH** all that fractional portion of section 19, Township 2 South, Range 9 East, Mount Diablo Base and Meridian, more particularly described as follows:

COMMENCING at the southeast corner of Section 19, Township 2 South, Range 9 East, Mount Diablo Meridian; thence North 88°12' West, a distance of 2423.17 feet to a point in the center of Carver Road; thence North 34"10 1 30" East along the centerline of Carver Road a distance of 117.38 feet; thence North 74"11 130" West 21.07 feet to the most southerly corner of 55 acre Remainder as shown on that certain Parcel Map filed for record in Book 43 of Parcel Maps at Page 2, Stanislaus County Records and the True Point of Beginning of the Parcel herein described; thence North 74°11'30" West along the southwesterly side of said 55 acre Remainder, a distance of 850.33 feet; thence continuing North 74°11'30" West, a distance of 469.89 feet to the east bank of the Stanislaus River; thence northerly along said east bank the following three (3) courses: (1) North 44°37'00" East, 180.86 feet, (2) South 89°38'09" East, 13.48 feet, and (3) North 26°42'02" East, 107.99 feet; thence south 74°11'30" East, a distance of 1262.56 feet to a point on the west right-of-way line of Carver Road; thence along said west right-of-way line South 19°49'15" West, a distance of 100.00 feet and South 34°10'30" West, a distance of 177.39 feet to the POINT OF BEGINNING.

CONTAINING 45.013 acres, more or less.

Kevin J. Genasci, P.L.S. 8660

August 26, 2015

# NEW LEGAL DESCRIPTION Parcel No. 3 Lot Line Adjustment PLN 2015-0126

All that certain real property situate, lying and being in the County of Stanislaus, State of California as follows:

All that fractional portion of Section 19, Township 2 South, Range 9 East, Mount Diablo Base and Meridian, more particularly described as follows:

COMMENCING at the southeast corner of Section 19, Township 2 South, Range 9 East, Mount Diablo Meridian; thence North 88°12' West, a distance of 2423.17 feet to a point in the center of Carver Road; thence North 34°10'30" East along the centerline of Carver Road, a distance of 117.38 feet; thence North 74°11'30" West, a distance of 21.07 feet to the most southerly corner of that 55 acre remainder as shown on that certain map filed for record in Book 43 of Parcel Maps, at Page 2, Stanislaus County Records: thence North 34°10'30" East along the west side of Carver Road, a distance of 177.39 feet; thence continuing along the west side of Carver Road North 19°49'15" East, a distance of 100.00 feet to the most southerly corner and the true POINT OF BEGINNING; thence North 74°11'30" West, a distance of 1262.56 feet to the east bank of the Stanislaus River: thence northerly along the east bank of the Stanislaus River the following twelve (12) courses: (1) North 26°42'02" East, 207.57 feet, (2) North 8°45'15" East, 300.54 feet, (3) North 10°55'00" East, 182.59 feet, (4) North 13°55'10" East, 284.67 feet, (5) North 10°06'40" East, 115.58 feet, (6) North 23°59'04" East, 252.00 feet, (7) North 30°25'45" East, 249.4 7 feet, (8) North 55°20'10" East, 165.31 feet, (9) North 60°20'00" East, 89.28 feet, (10) North 75°45'40" East, 170.19 feet, (11) North 71°57'50" East, 202.45 feet, and (12) North 55°49'00" East, 282.54 feet; thence South 89'54'00" East, a distance of 276.24 feet to a point on the west right-of-way line of Carver Road; thence along the west rightof-way line of Carver Road the following three (3) courses: (1) South 26°50'30" West. 278.52 feet, (2) South 2°34'30" East, 696.38 feet, and (3) South 10°40'45" West, 278.91 feet; thence North 35°06' 22" West, a distance of 190.00 feet to the most northerly corner of Parcel A as shown on that certain map filed for record in Book 23 of Parcel Maps, at Page 51; thence South 34°04'18" West, a distance of 259.88 feet; thence South 64°58'22" East, a distance of 80.75 feet; thence South 45°01'14" West, a distance of 15.19 feet; thence South 32°28'39" West, a distance of 55.08 feet; thence south 32°58'15" West, a distance of 53.48 feet; thence South 18°16'19" West, a distance of 51.39 feet; thence South 15°33'48" West, a distance of 49.33 feet; thence South 4°46'12" East, a distance of 48.22 feet; thence South 7°52'36" East, a distance of 123.80 feet; thence South 19°33'00" East, a distance of 149.40 feet; thence South 9°23'25" West, a distance of 110.00 feet; thence South 80°36'35" East, a distance of 88.00 feet to a point on the west right-of-way line of Carver Road; thence along said west right-of-way line South 8°34'45" West, a distance of 176.50 feet, and South 19°49'15" West, a distance of 130.36 feet to the POINT OF BEGINNING.

**TOGETHER WITH** all that fractional portion of Sections 19 and 30, Township 2 South, Range 9 East, Mount Diablo Base and Meridian and described with reference to that certain Parcel Map filed for record in Book 35 of Parcel Maps, at Page 78, Stanislaus County Records, more particularly described as follows:

ALSO TOGETHER WITH all that fractional portion of section 19, Township 2 South, Range 9 East, Mount Diablo Base and Meridian, more particularly described as follows:

COMMENCING at the southeast corner of Section 19, Township 2 South, Range 9
East, Mount Diablo Meridian; thence North 88°12' West, a distance of 2423.17 feet to a point in the center of Carver Road; thence North 34"10 1 30" East along the centerline of Carver Road a distance of 117.38 feet; thence North 74"11 130" West 21.07 feet to the most southerly corner of 55 acre Remainder as shown on that certain Parcel Map filed for record in Book 43 of Parcel Maps at Page 21 Stanislaus County Records and the True Point of Beginning of the Parcel herein described; thence North 74"11'30" West along the southwesterly side of said 55 acre Remainder, a distance of 850.33 feet; thence continuing North 74°11'30" West, a distance of 469.89 feet to the east bank of the Stanislaus River; thence northerly along said east bank the following three (3) courses: (1) North 44°37'00" East, 180.86 feet, (2) South 89°38'09" East, 13.48 feet, and (3) North 26°42'02" East, 107.99 feet; thence south 74°11'30" East, a distance of 1262.56 feet to a point on the west right-of-way line of Carver Road; thence along said west right-of-way line South 19°49'15" West, a distance of 100.00 feet and South 34°10'30" West, a distance of 177.39 feet to the POINT OF BEGINNING.

**EXCEPTING THEREFROM** that portion of above said properties lying north of the following described line:

COMMENCING at the most easterly corner of Parcel "A" as shown on that certain map recorded October 17, 1984 in Book 35 of Parcel Maps, at Page 78, Stanislaus County Records, said point lying on the west right-of-way line of Carver Road; thence along the southerly line of said Parcel "A" and said right-of-way South 34°58'29" West, a distance

of 110.79 feet and South 34°42'09" West, a distance of 191.44 feet to the POINT OF BEGINNING; thence North 56°20'59" West, a distance of 34.85 feet; thence North 14°39'28" East, a distance of 34.24 feet; thence North 28°28'39" East, a distance of 77.13 feet; thence North 26°16'58" East, a distance of 106.11 feet; thence North 06°53'24" East, a distance of 60.58 feet; thence North 63°26'54" West, a distance of 512.39 feet; thence North 58°15'37" West, a distance of 621.13 feet to the point of intersection with the west line of the Remainder as shown on that certain map recorded May 15, 1990 in Book 43 of Parcel Maps, at Page 2, Stanislaus County Records, said point also lying on the east bank of the Stanislaus River, and the POINT OF TERMINATION.

CONTAINING 40.00 acres, more or less.

Kevin J. Genasci, P.L.S. 8660

August 26, 2015