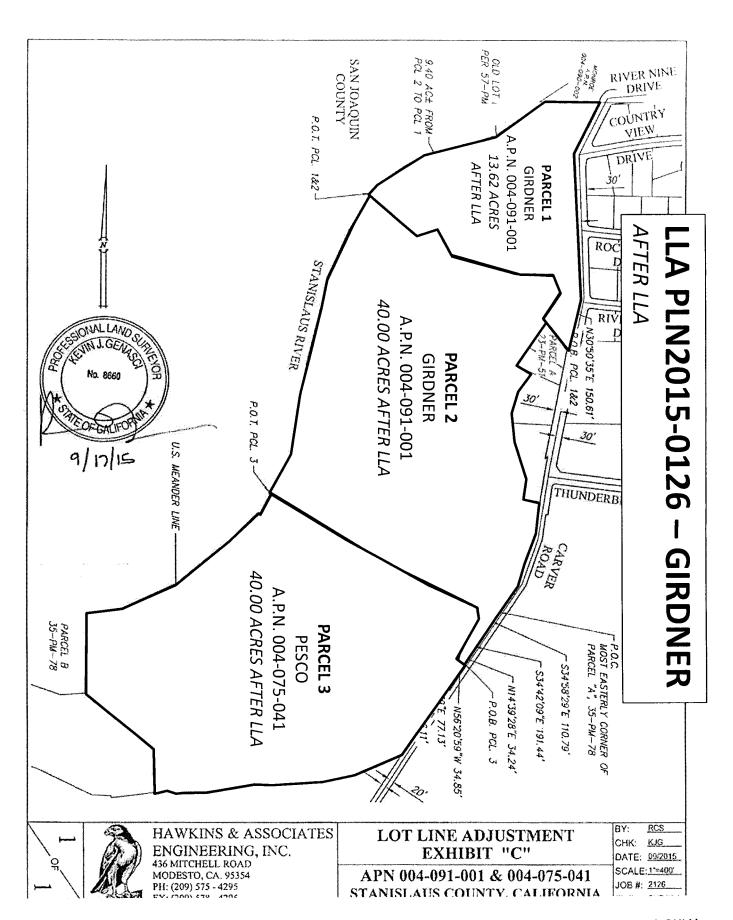

#### **DISCUSSION:**

The parcels involved in this lot line adjustment are located on Carver Road, bordering the Stanislaus River, west of the community of Del Rio, and north of the City of Modesto, in the unincorporated area of Stanislaus County. Lot Line Adjustment PLN2014-0126, Girdner was tentatively approved by staff pending the Board's action required by the Williamson Act. The lot line adjustment is requesting three parcels go from 4.23, 44.38, and 45.01 acres (93.62 gross acres total) to 13.62, 40.0, and 40.0 acres (93.62 gross acres total).

Parcel 1 (4.23 acres) and Parcel 2 (44.38 acres), located at 7337 Carver Rd., are owned by Michael J. Girdner and share the same Assessor's Parcel Number (APN) of 004-091-001. Parcel 1, has a Use Permit (UP) to operate a horse drawn carriage training facility (UP PLN2014-0101 – Mike Girdner). The lot line adjustment is requesting to amend Parcel 1 from 4.23 acres to 13.62 acres, which will adjust the UP area to include an existing pond, trail, and 3,200 square foot shop. Currently, a single-family dwelling, riding arena, and barn exist on Parcel 1. Parcel 2 will be adjusted from 44.38 acres to 40.00 acres. Parcel 3 (45.01 acres) is owned by Nicole Piccinini Pesco and is recognized as APN 004-075-041. Parcel 3 will be adjusted from 45.01 acres to 40.00 acres. The proposed lot line adjustment will align Parcel 2 and Parcel 3 with existing farming practices. Adjusted Parcel 2 and Parcel 3 will contain the row crops currently being farmed. The existing pond and barn on Parcel 2 will be incorporated into Parcel 1, leaving Parcel 2 and 3 with no existing structures.

A 30.57 acre portion of existing 45.01 acre Parcel 3 is currently enrolled in Williamson Act Contract No. 1974-1808. Parcels 1 and 2 are not enrolled in the Williamson Act. If this lot line is approved, the entire Parcel 3 (40.00 acres after lot line adjustment) will be enrolled in a new contract. Parcel 3 went through a lot line adjustment since the initial enrollment in the Williamson Act in 1974 and gained 14.44 acres of land which were not under contract. If this lot line is approved, the amount of land enrolled under a Williamson Act contract will be increased by 9.43 acres for a total of 40 acres. Pursuant to Section 51257 of the Government Code, Board approval is required for the rescission and simultaneous re-entry into the Williamson Act. Seven specific findings must be made pursuant to that section in order to facilitate the adjustment. According to the Government Code "... pursuant to subdivision (d) of Section 66412, and notwithstanding any other provision of this chapter, the parties may mutually agree to rescind the contract or contracts and simultaneously enter into a new contract or contracts pursuant to this chapter, provided that the board or council finds all of the following:

At the completion of this Lot Line Adjustment, Parcel 1 will have an adjusted area of 13.62 acres +/-, Parcel 2 will have an adjusted area of 40.00 acres +/-, and Parcel 3 will have an adjusted area of 40.00 acres +/-. Parcels 1 & 2 are not enrolled in the Williamson Act. Approximately 30.57 acres of the existing 45.01 acres of Parcel 3 is currently enrolled in the Williamson Act (contract no. 1975-1808).