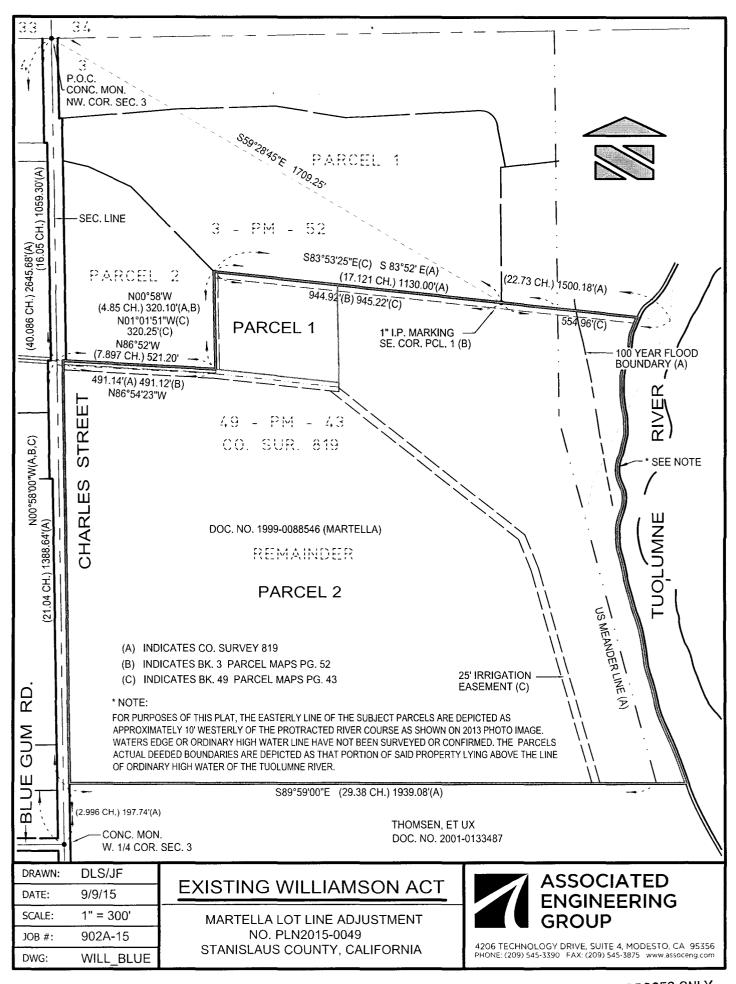

#### **DISCUSSION:**

The parcels involved in the lot line adjustment are located at 876 and 888 Charles Street, north of East Hatch Road, west of Geer Road, north of the City of Hughson, in the unincorporated area of Stanislaus County. Lot Line Adjustment PLN2015-0049 was approved by staff pending the Board's action required by the Williamson Act. The lot line adjustment is requesting two parcels go from 64.7 and 2.95 acres (67.65 gross acres total) to two parcels of 2.95 and 64.7 acres (67.65 gross acres total). Parcel 2 (64.7 acres) is presently recognized as APN 018-003-025 has a site address of 888

Charles Street. The majority of Parcel 2 is planted in walnuts and has been developed with two single-family dwellings. Parcel 1 (2.95 acres) is presently recognized as APN 018-003-023 and has a site address of 876 Charles Street. Parcel 1 has been partially planted in walnuts and has been developed with a single-family dwelling, barn and other agriculture accessory structures. The reason for the lot line adjustment request is to reconfigure the existing legal parcels to conform to existing agricultural practices. The lot line adjustment will capture all farming practices and associated accessory structures of the existing walnut orchard onto one parcel.

Parcel 1 is currently enrolled in Williamson Act Contract No. 1974-1642 (incorrectly identified as Parcel 2 in the attached application form). Parcel 2 is not enrolled in the Williamson Act. Parcel 1 being only 2.95 acres, is considered substandard in regards to eligibility for a Williamson Act contract. If this lot line is approved, only proposed Parcel 2 (64.7 gross acres) will be enrolled in a new contract. There will not be a net loss of acreage in the Williamson Act. Pursuant to Section 51257 of the Government Code, Board approval is required for the rescission and simultaneous re-entry into the Williamson Act. Seven specific findings must be made pursuant to that section in order to facilitate the adjustment. According to the Government Code "... pursuant to subdivision (d) of Section 66412, and notwithstanding any other provision of this chapter, the parties may mutually agree to rescind the contract or contracts and simultaneously enter into a new contract or contracts pursuant to this chapter, provided that the board or council finds all of the following:

#### **ATTACHMENTS:**

- 1. Lot Line Adjustment Application No. PLN2015-0049
- 2. Applicant's Statement of Findings
- 3. Map of Parcels Before the Proposed Lot Line Adjustment
- 4. Map of Parcels After the Proposed Lot Line Adjustment