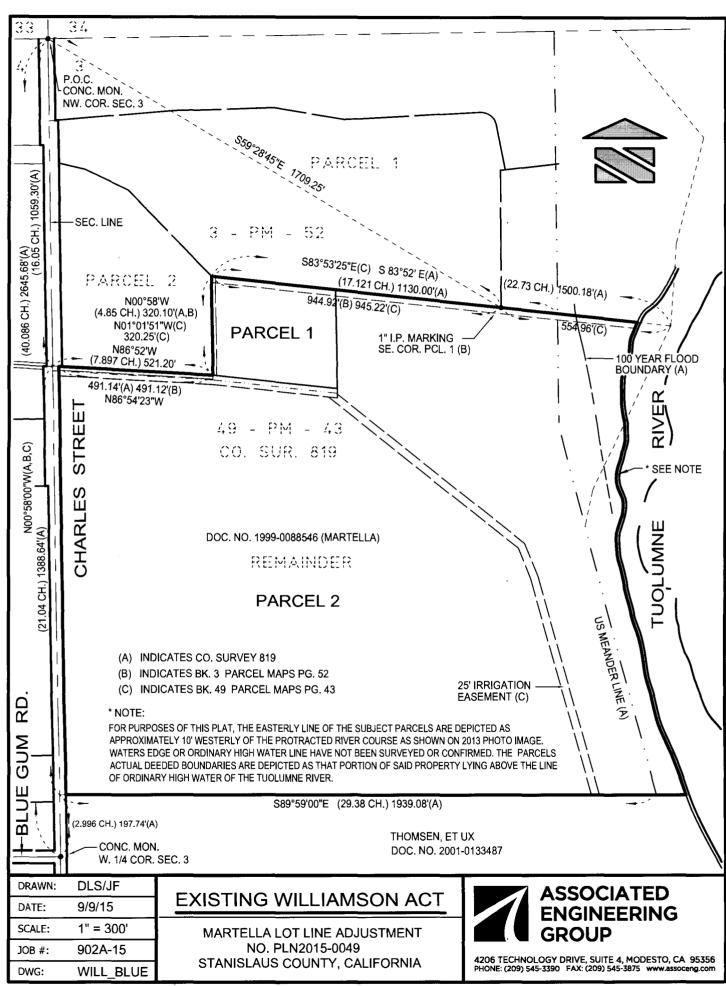

#### **DISCUSSION:**

The parcels involved in the lot line adjustment are located at 876 and 888 Charles Street, north of East Hatch Road, west of Geer Road, north of the City of Hughson, in the unincorporated area of Stanislaus County. Lot Line Adjustment PLN2015-0049 was approved by staff pending the Board's action required by the Williamson Act. The lot line adjustment is requesting two parcels go from 64.7 and 2.95 acres (67.65 gross acres total) to two parcels of 2.95 and 64.7 acres (67.65 gross acres total). Parcel 2 (64.7 acres) is presently recognized as APN 018-003-025 has a site address of 888

Charles Street. The majority of Parcel 2 is planted in walnuts and has been developed with two single-family dwellings. Parcel 1 (2.95 acres) is presently recognized as APN 018-003-023 and has a site address of 876 Charles Street. Parcel 1 has been partially planted in walnuts and has been developed with a single-family dwelling, barn and other agriculture accessory structures. The reason for the lot line adjustment request is to reconfigure the existing legal parcels to conform to existing agricultural practices. The lot line adjustment will capture all farming practices and associated accessory structures of the existing walnut orchard onto one parcel.

Parcel 1 is currently enrolled in Williamson Act Contract No. 1974-1642 (incorrectly identified as Parcel 2 in the attached application form). Parcel 2 is not enrolled in the Williamson Act. Parcel 1 being only 2.95 acres, is considered substandard in regards to eligibility for a Williamson Act contract. If this lot line is approved, only proposed Parcel 2 (64.7 gross acres) will be enrolled in a new contract. There will not be a net loss of acreage in the Williamson Act. Pursuant to Section 51257 of the Government Code, Board approval is required for the rescission and simultaneous re-entry into the Williamson Act. Seven specific findings must be made pursuant to that section in order to facilitate the adjustment. According to the Government Code "... pursuant to subdivision (d) of Section 66412, and notwithstanding any other provision of this chapter, the parties may mutually agree to rescind the contract or contracts and simultaneously enter into a new contract or contracts pursuant to this chapter, provided that the board or council finds all of the following:

#### **ATTACHMENTS:**

- 1. Lot Line Adjustment Application No. PLN2015-0049
- 2. Applicant's Statement of Findings
- 3. Map of Parcels Before the Proposed Lot Line Adjustment
- 4. Map of Parcels After the Proposed Lot Line Adjustment