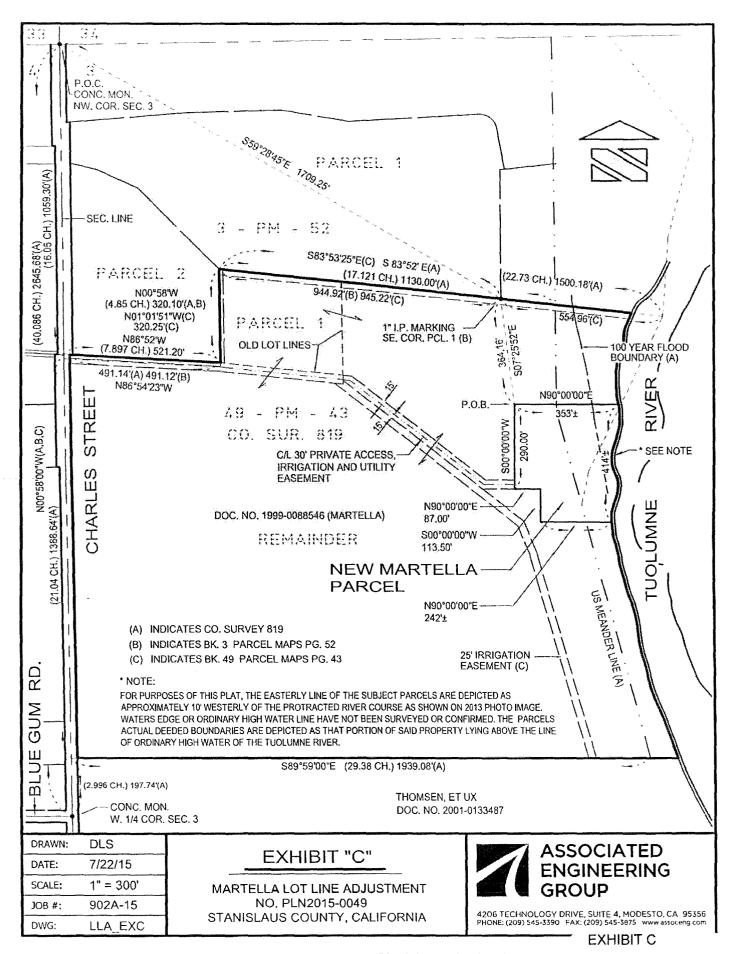

#### **DISCUSSION:**

The parcels involved in the lot line adjustment are located at 876 and 888 Charles Street, north of East Hatch Road, west of Geer Road, north of the City of Hughson, in the unincorporated area of Stanislaus County. Lot Line Adjustment PLN2015-0049 was approved by staff pending the Board's action required by the Williamson Act. The lot line adjustment is requesting two parcels go from 64.7 and 2.95 acres (67.65 gross acres total) to two parcels of 2.95 and 64.7 acres (67.65 gross acres total). Parcel 2 (64.7 acres) is presently recognized as APN 018-003-025 has a site address of 888

Charles Street. The majority of Parcel 2 is planted in walnuts and has been developed with two single-family dwellings. Parcel 1 (2.95 acres) is presently recognized as APN 018-003-023 and has a site address of 876 Charles Street. Parcel 1 has been partially planted in walnuts and has been developed with a single-family dwelling, barn and other agriculture accessory structures. The reason for the lot line adjustment request is to reconfigure the existing legal parcels to conform to existing agricultural practices. The lot line adjustment will capture all farming practices and associated accessory structures of the existing walnut orchard onto one parcel.

Parcel 1 is currently enrolled in Williamson Act Contract No. 1974-1642 (incorrectly identified as Parcel 2 in the attached application form). Parcel 2 is not enrolled in the Williamson Act. Parcel 1 being only 2.95 acres, is considered substandard in regards to eligibility for a Williamson Act contract. If this lot line is approved, only proposed Parcel 2 (64.7 gross acres) will be enrolled in a new contract. There will not be a net loss of acreage in the Williamson Act. Pursuant to Section 51257 of the Government Code, Board approval is required for the rescission and simultaneous re-entry into the Williamson Act. Seven specific findings must be made pursuant to that section in order to facilitate the adjustment. According to the Government Code "... pursuant to subdivision (d) of Section 66412, and notwithstanding any other provision of this chapter, the parties may mutually agree to rescind the contract or contracts and simultaneously enter into a new contract or contracts pursuant to this chapter, provided that the board or council finds all of the following: