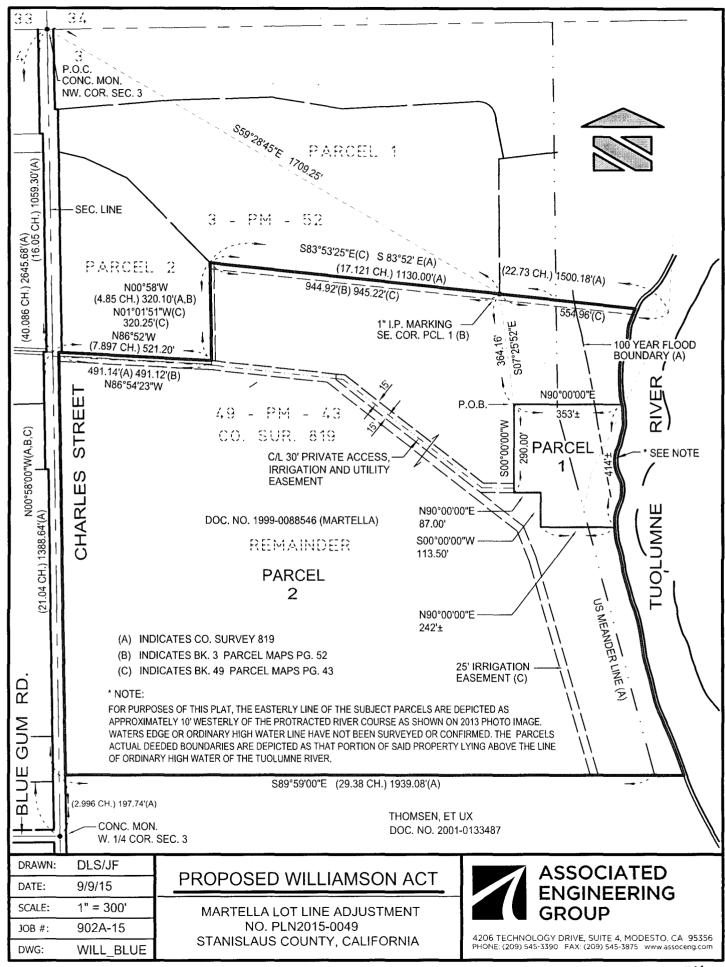

#### **DISCUSSION:**

The parcels involved in the lot line adjustment are located at 876 and 888 Charles Street, north of East Hatch Road, west of Geer Road, north of the City of Hughson, in the unincorporated area of Stanislaus County. Lot Line Adjustment PLN2015-0049 was approved by staff pending the Board's action required by the Williamson Act. The lot line adjustment is requesting two parcels go from 64.7 and 2.95 acres (67.65 gross acres total) to two parcels of 2.95 and 64.7 acres (67.65 gross acres total). Parcel 2 (64.7 acres) is presently recognized as APN 018-003-025 has a site address of 888

Charles Street. The majority of Parcel 2 is planted in walnuts and has been developed with two single-family dwellings. Parcel 1 (2.95 acres) is presently recognized as APN 018-003-023 and has a site address of 876 Charles Street. Parcel 1 has been partially planted in walnuts and has been developed with a single-family dwelling, barn and other agriculture accessory structures. The reason for the lot line adjustment request is to reconfigure the existing legal parcels to conform to existing agricultural practices. The lot line adjustment will capture all farming practices and associated accessory structures of the existing walnut orchard onto one parcel.

Parcel 1 is currently enrolled in Williamson Act Contract No. 1974-1642 (incorrectly identified as Parcel 2 in the attached application form). Parcel 2 is not enrolled in the Williamson Act. Parcel 1 being only 2.95 acres, is considered substandard in regards to eligibility for a Williamson Act contract. If this lot line is approved, only proposed Parcel 2 (64.7 gross acres) will be enrolled in a new contract. There will not be a net loss of acreage in the Williamson Act. Pursuant to Section 51257 of the Government Code, Board approval is required for the rescission and simultaneous re-entry into the Williamson Act. Seven specific findings must be made pursuant to that section in order to facilitate the adjustment. According to the Government Code "... pursuant to subdivision (d) of Section 66412, and notwithstanding any other provision of this chapter, the parties may mutually agree to rescind the contract or contracts and simultaneously enter into a new contract or contracts pursuant to this chapter, provided that the board or council finds all of the following:

#### **ATTACHMENTS:**

- 1. Lot Line Adjustment Application No. PLN2015-0049
- 2. Applicant's Statement of Findings
- 3. Map of Parcels Before the Proposed Lot Line Adjustment
- 4. Map of Parcels After the Proposed Lot Line Adjustment