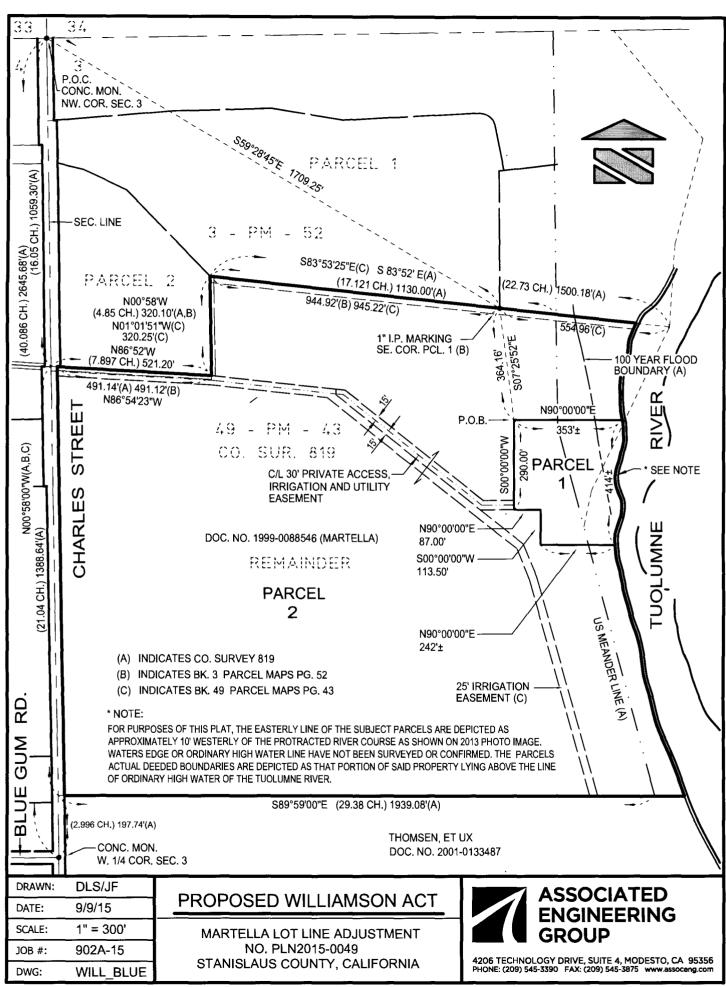

#### **DISCUSSION:**

The parcels involved in the lot line adjustment are located at 876 and 888 Charles Street, north of East Hatch Road, west of Geer Road, north of the City of Hughson, in the unincorporated area of Stanislaus County. Lot Line Adjustment PLN2015-0049 was approved by staff pending the Board's action required by the Williamson Act. The lot line adjustment is requesting two parcels go from 64.7 and 2.95 acres (67.65 gross acres total) to two parcels of 2.95 and 64.7 acres (67.65 gross acres total). Parcel 2 (64.7 acres) is presently recognized as APN 018-003-025 has a site address of 888

Charles Street. The majority of Parcel 2 is planted in walnuts and has been developed with two single-family dwellings. Parcel 1 (2.95 acres) is presently recognized as APN 018-003-023 and has a site address of 876 Charles Street. Parcel 1 has been partially planted in walnuts and has been developed with a single-family dwelling, barn and other agriculture accessory structures. The reason for the lot line adjustment request is to reconfigure the existing legal parcels to conform to existing agricultural practices. The lot line adjustment will capture all farming practices and associated accessory structures of the existing walnut orchard onto one parcel.

Parcel 1 is currently enrolled in Williamson Act Contract No. 1974-1642 (incorrectly identified as Parcel 2 in the attached application form). Parcel 2 is not enrolled in the Williamson Act. Parcel 1 being only 2.95 acres, is considered substandard in regards to eligibility for a Williamson Act contract. If this lot line is approved, only proposed Parcel 2 (64.7 gross acres) will be enrolled in a new contract. There will not be a net loss of acreage in the Williamson Act. Pursuant to Section 51257 of the Government Code, Board approval is required for the rescission and simultaneous re-entry into the Williamson Act. Seven specific findings must be made pursuant to that section in order to facilitate the adjustment. According to the Government Code "... pursuant to subdivision (d) of Section 66412, and notwithstanding any other provision of this chapter, the parties may mutually agree to rescind the contract or contracts and simultaneously enter into a new contract or contracts pursuant to this chapter, provided that the board or council finds all of the following:

#### **ATTACHMENTS:**

- 1. Lot Line Adjustment Application No. PLN2015-0049
- 2. Applicant's Statement of Findings
- 3. Map of Parcels Before the Proposed Lot Line Adjustment
- 4. Map of Parcels After the Proposed Lot Line Adjustment