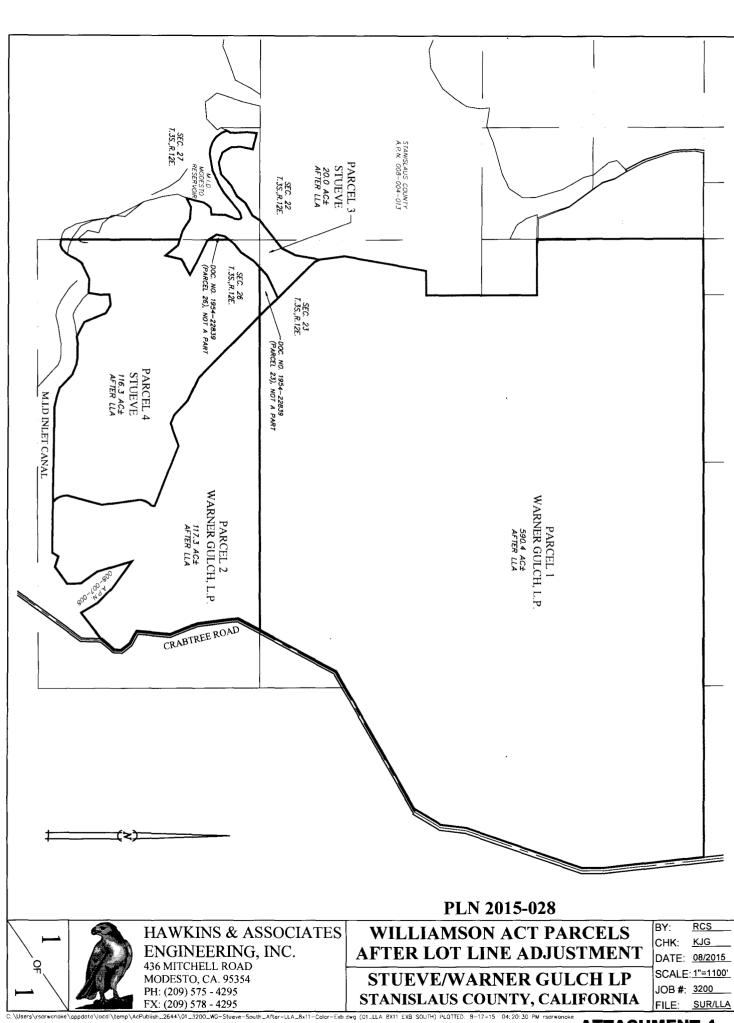

Page 3

line adjustment is requesting four parcels to go from 589.4, 105.5, 21 and 128.1 acres (844 gross acres total) to four parcels of 590.4, 117.3, 20 and 116.3 acres (844 gross acres total). All four parcels are presently producing almond orchards. Parcel 1, 589.4 acres, is undeveloped and is recognized as APN 008-004-009. Parcel 2, 105.5 acres, is presently developed with a single family dwelling, a barn and multiple accessory agricultural buildings. It is also recognized as APN 008-007-006 and has a site address of 301 Crabtree Road. Parcel 3 and 4, 21 and 128.1 acres respectively, are both presently recognized as APN 008-007-005 and are undeveloped. The reason for the lot line adjustment request is to conform the underlying parcels with actual conditions onsite. The parcels are being adjusted to match an existing boundary fence that straddles between property lines.

Existing Parcels 1 and 2 are currently enrolled in Williamson Act Contract No. 1971-0089. If this lot line is approved, both proposed Parcels 1 and 2 (707.7 gross acres) will be enrolled in a new contract. Parcels 3 and 4 are currently enrolled in Williamson Act Contract No. 1980-3715. If this lot line is approved, both Parcels 3 and 4 (136.3 gross acres) will be enrolled in a new contract. Pursuant to Section 51257 of the Government Code, Board approval is required for the rescission and simultaneous re-entry into the Williamson Act. Seven specific findings must be made pursuant to that section in order to facilitate the adjustment. According to the Government Code "... pursuant to subdivision (d) of Section 66412, and notwithstanding any other provision of this chapter, the parties may mutually agree to rescind the contract or contracts and simultaneously enter into a new contract or contracts pursuant to this chapter, provided that the board or council finds all of the following:

#### **ATTACHMENTS:**

- 1. Lot Line Adjustment Application No. PLN2015-0028
- 2. Applicant's Statement of Findings
- 3. Map of Parcels Before the Proposed Lot Line Adjustment
- 4. Map of Parcels After the Proposed Lot Line Adjustment