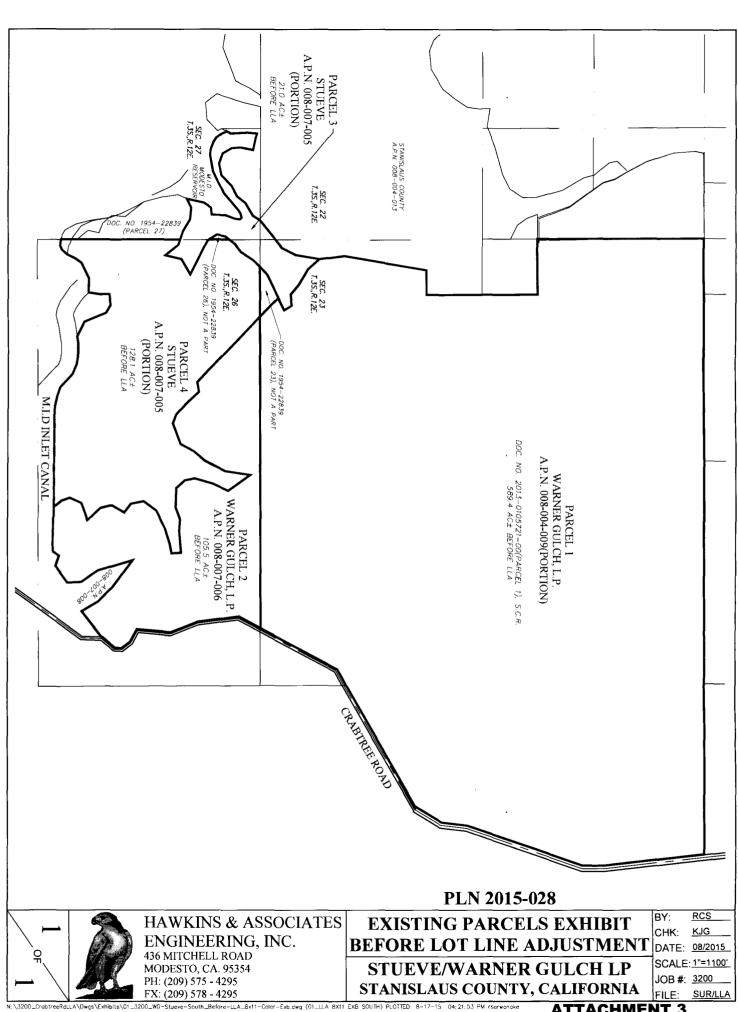

Page 3

line adjustment is requesting four parcels to go from 589.4, 105.5, 21 and 128.1 acres (844 gross acres total) to four parcels of 590.4, 117.3, 20 and 116.3 acres (844 gross acres total). All four parcels are presently producing almond orchards. Parcel 1, 589.4 acres, is undeveloped and is recognized as APN 008-004-009. Parcel 2, 105.5 acres, is presently developed with a single family dwelling, a barn and multiple accessory agricultural buildings. It is also recognized as APN 008-007-006 and has a site address of 301 Crabtree Road. Parcel 3 and 4, 21 and 128.1 acres respectively, are both presently recognized as APN 008-007-005 and are undeveloped. The reason for the lot line adjustment request is to conform the underlying parcels with actual conditions onsite. The parcels are being adjusted to match an existing boundary fence that straddles between property lines.

Existing Parcels 1 and 2 are currently enrolled in Williamson Act Contract No. 1971-0089. If this lot line is approved, both proposed Parcels 1 and 2 (707.7 gross acres) will be enrolled in a new contract. Parcels 3 and 4 are currently enrolled in Williamson Act Contract No. 1980-3715. If this lot line is approved, both Parcels 3 and 4 (136.3 gross acres) will be enrolled in a new contract. Pursuant to Section 51257 of the Government Code, Board approval is required for the rescission and simultaneous re-entry into the Williamson Act. Seven specific findings must be made pursuant to that section in order to facilitate the adjustment. According to the Government Code "... pursuant to subdivision (d) of Section 66412, and notwithstanding any other provision of this chapter, the parties may mutually agree to rescind the contract or contracts and simultaneously enter into a new contract or contracts pursuant to this chapter, provided that the board or council finds all of the following:

#### **ATTACHMENTS:**

- 1. Lot Line Adjustment Application No. PLN2015-0028
- 2. Applicant's Statement of Findings
- 3. Map of Parcels Before the Proposed Lot Line Adjustment
- 4. Map of Parcels After the Proposed Lot Line Adjustment