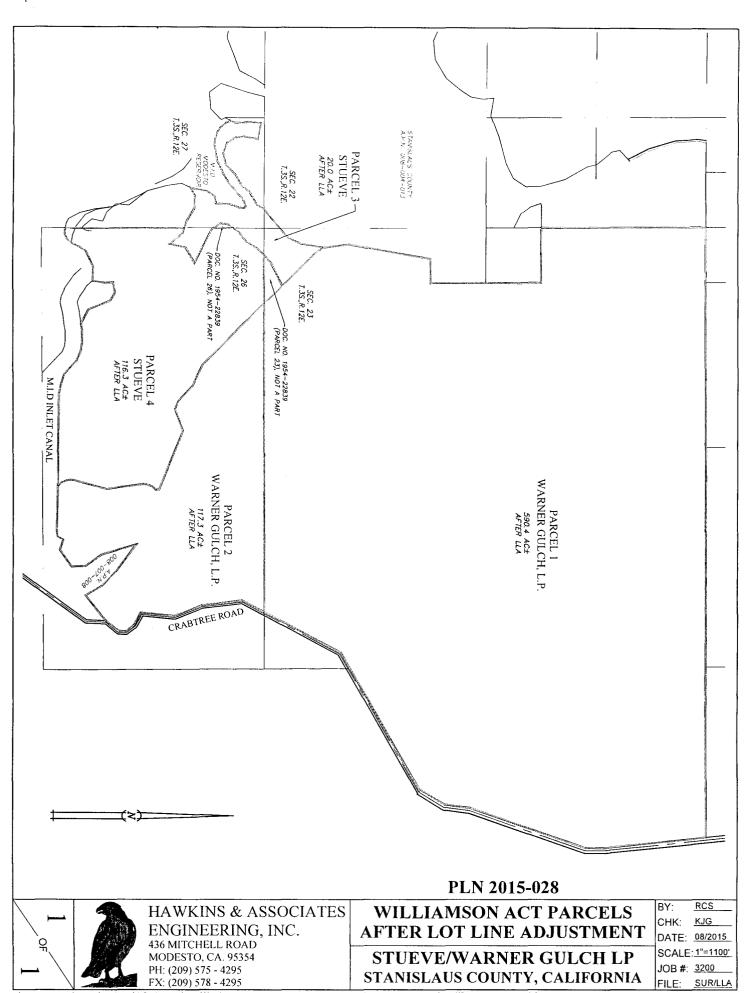

Page 3

line adjustment is requesting four parcels to go from 589.4, 105.5, 21 and 128.1 acres (844 gross acres total) to four parcels of 590.4, 117.3, 20 and 116.3 acres (844 gross acres total). All four parcels are presently producing almond orchards. Parcel 1, 589.4 acres, is undeveloped and is recognized as APN 008-004-009. Parcel 2, 105.5 acres, is presently developed with a single family dwelling, a barn and multiple accessory agricultural buildings. It is also recognized as APN 008-007-006 and has a site address of 301 Crabtree Road. Parcel 3 and 4, 21 and 128.1 acres respectively, are both presently recognized as APN 008-007-005 and are undeveloped. The reason for the lot line adjustment request is to conform the underlying parcels with actual conditions onsite. The parcels are being adjusted to match an existing boundary fence that straddles between property lines.

Existing Parcels 1 and 2 are currently enrolled in Williamson Act Contract No. 1971-0089. If this lot line is approved, both proposed Parcels 1 and 2 (707.7 gross acres) will be enrolled in a new contract. Parcels 3 and 4 are currently enrolled in Williamson Act Contract No. 1980-3715. If this lot line is approved, both Parcels 3 and 4 (136.3 gross acres) will be enrolled in a new contract. Pursuant to Section 51257 of the Government Code, Board approval is required for the rescission and simultaneous re-entry into the Williamson Act. Seven specific findings must be made pursuant to that section in order to facilitate the adjustment. According to the Government Code "... pursuant to subdivision (d) of Section 66412, and notwithstanding any other provision of this chapter, the parties may mutually agree to rescind the contract or contracts and simultaneously enter into a new contract or contracts pursuant to this chapter, provided that the board or council finds all of the following:

#### **ATTACHMENTS:**

- 1. Lot Line Adjustment Application No. PLN2015-0028
- 2. Applicant's Statement of Findings
- 3. Map of Parcels Before the Proposed Lot Line Adjustment
- 4. Map of Parcels After the Proposed Lot Line Adjustment