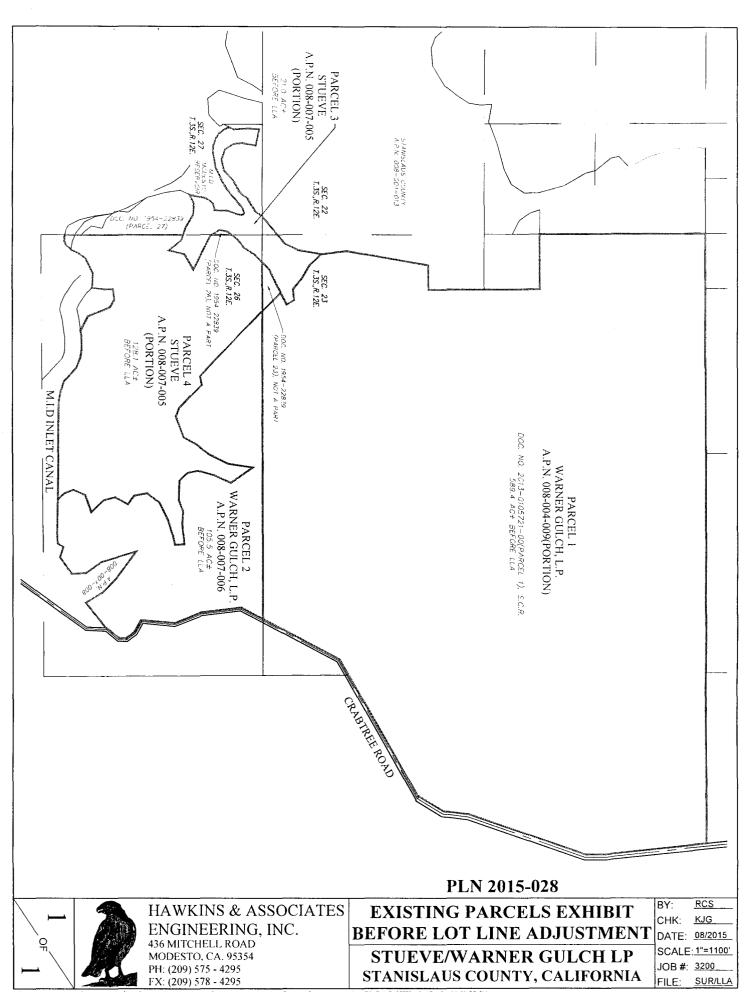

#### **DISCUSSION:**

The parcels involved in the lot line adjustment are located at 301 Crabtree Road, north of Yosemite Boulevard, east of Tim Bell Road, east of the City of Waterford, in the unincorporated area of Stanislaus County. Lot Line Adjustment PLN2015-0028 was approved by staff pending the Board's action required by the Williamson Act. The lot

Page 3

line adjustment is requesting four parcels to go from 589.4, 105.5, 21 and 128.1 acres (844 gross acres total) to four parcels of 590.4, 117.3, 20 and 116.3 acres (844 gross acres total). All four parcels are presently producing almond orchards. Parcel 1, 589.4 acres, is undeveloped and is recognized as APN 008-004-009. Parcel 2, 105.5 acres, is presently developed with a single family dwelling, a barn and multiple accessory agricultural buildings. It is also recognized as APN 008-007-006 and has a site address of 301 Crabtree Road. Parcel 3 and 4, 21 and 128.1 acres respectively, are both presently recognized as APN 008-007-005 and are undeveloped. The reason for the lot line adjustment request is to conform the underlying parcels with actual conditions onsite. The parcels are being adjusted to match an existing boundary fence that straddles between property lines.

Existing Parcels 1 and 2 are currently enrolled in Williamson Act Contract No. 1971-0089. If this lot line is approved, both proposed Parcels 1 and 2 (707.7 gross acres) will be enrolled in a new contract. Parcels 3 and 4 are currently enrolled in Williamson Act Contract No. 1980-3715. If this lot line is approved, both Parcels 3 and 4 (136.3 gross acres) will be enrolled in a new contract. Pursuant to Section 51257 of the Government Code, Board approval is required for the rescission and simultaneous re-entry into the Williamson Act. Seven specific findings must be made pursuant to that section in order to facilitate the adjustment. According to the Government Code "... pursuant to subdivision (d) of Section 66412, and notwithstanding any other provision of this chapter, the parties may mutually agree to rescind the contract or contracts and simultaneously enter into a new contract or contracts pursuant to this chapter, provided that the board or council finds all of the following:

#### **ATTACHMENTS:**

- 1. Lot Line Adjustment Application No. PLN2015-0028
- 2. Applicant's Statement of Findings
- 3. Map of Parcels Before the Proposed Lot Line Adjustment
- 4. Map of Parcels After the Proposed Lot Line Adjustment