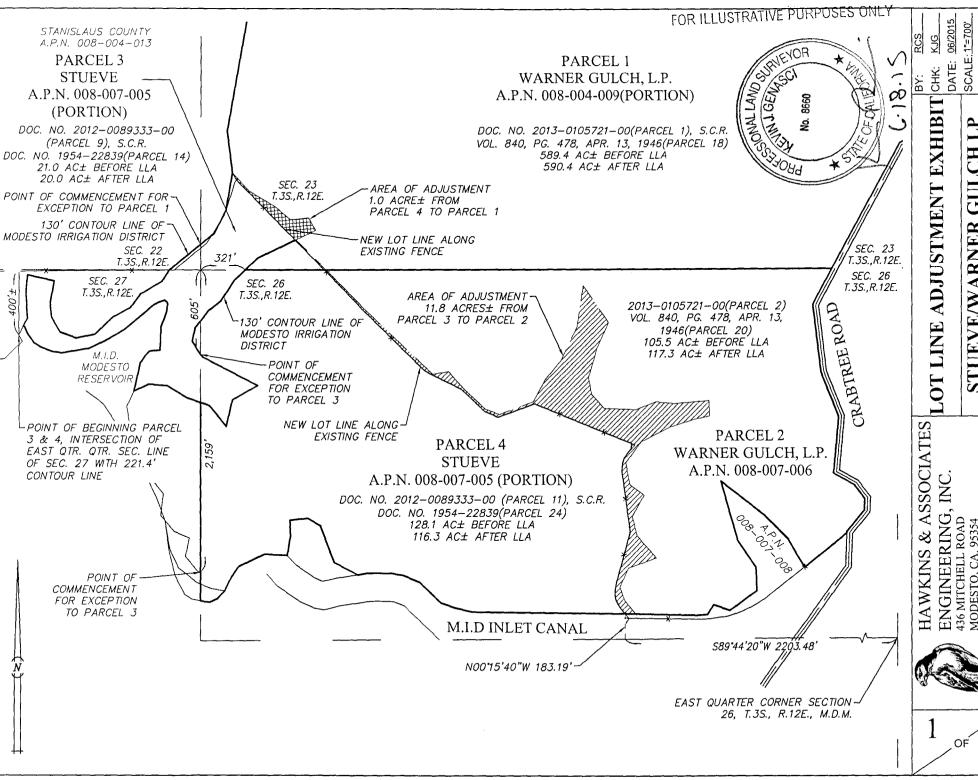

Page 3

line adjustment is requesting four parcels to go from 589.4, 105.5, 21 and 128.1 acres (844 gross acres total) to four parcels of 590.4, 117.3, 20 and 116.3 acres (844 gross acres total). All four parcels are presently producing almond orchards. Parcel 1, 589.4 acres, is undeveloped and is recognized as APN 008-004-009. Parcel 2, 105.5 acres, is presently developed with a single family dwelling, a barn and multiple accessory agricultural buildings. It is also recognized as APN 008-007-006 and has a site address of 301 Crabtree Road. Parcel 3 and 4, 21 and 128.1 acres respectively, are both presently recognized as APN 008-007-005 and are undeveloped. The reason for the lot line adjustment request is to conform the underlying parcels with actual conditions onsite. The parcels are being adjusted to match an existing boundary fence that straddles between property lines.

Existing Parcels 1 and 2 are currently enrolled in Williamson Act Contract No. 1971-0089. If this lot line is approved, both proposed Parcels 1 and 2 (707.7 gross acres) will be enrolled in a new contract. Parcels 3 and 4 are currently enrolled in Williamson Act Contract No. 1980-3715. If this lot line is approved, both Parcels 3 and 4 (136.3 gross acres) will be enrolled in a new contract. Pursuant to Section 51257 of the Government Code, Board approval is required for the rescission and simultaneous re-entry into the Williamson Act. Seven specific findings must be made pursuant to that section in order to facilitate the adjustment. According to the Government Code "... pursuant to subdivision (d) of Section 66412, and notwithstanding any other provision of this chapter, the parties may mutually agree to rescind the contract or contracts and simultaneously enter into a new contract or contracts pursuant to this chapter, provided that the board or council finds all of the following:

The applicants have provided written evidence to support the seven findings listed above, and staff agrees with that evidence. The proposed adjustment would not increase the number of developable parcels, will not reduce the number of acres in the existing Williamson Act contracts, and will not compromise the continued agricultural use of the parcels.