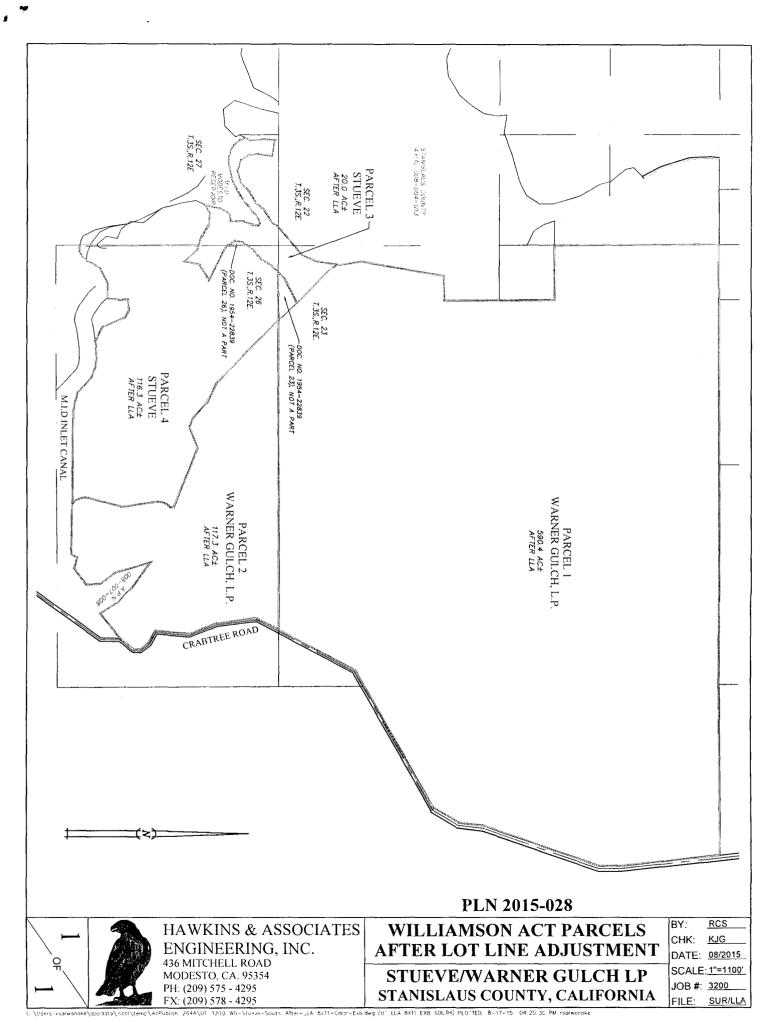

Page 3

line adjustment is requesting four parcels to go from 589.4, 105.5, 21 and 128.1 acres (844 gross acres total) to four parcels of 590.4, 117.3, 20 and 116.3 acres (844 gross acres total). All four parcels are presently producing almond orchards. Parcel 1, 589.4 acres, is undeveloped and is recognized as APN 008-004-009. Parcel 2, 105.5 acres, is presently developed with a single family dwelling, a barn and multiple accessory agricultural buildings. It is also recognized as APN 008-007-006 and has a site address of 301 Crabtree Road. Parcel 3 and 4, 21 and 128.1 acres respectively, are both presently recognized as APN 008-007-005 and are undeveloped. The reason for the lot line adjustment request is to conform the underlying parcels with actual conditions onsite. The parcels are being adjusted to match an existing boundary fence that straddles between property lines.

Existing Parcels 1 and 2 are currently enrolled in Williamson Act Contract No. 1971-0089. If this lot line is approved, both proposed Parcels 1 and 2 (707.7 gross acres) will be enrolled in a new contract. Parcels 3 and 4 are currently enrolled in Williamson Act Contract No. 1980-3715. If this lot line is approved, both Parcels 3 and 4 (136.3 gross acres) will be enrolled in a new contract. Pursuant to Section 51257 of the Government Code, Board approval is required for the rescission and simultaneous re-entry into the Williamson Act. Seven specific findings must be made pursuant to that section in order to facilitate the adjustment. According to the Government Code "... pursuant to subdivision (d) of Section 66412, and notwithstanding any other provision of this chapter, the parties may mutually agree to rescind the contract or contracts and simultaneously enter into a new contract or contracts pursuant to this chapter, provided that the board or council finds all of the following:

#### **ATTACHMENTS:**

- 1. Lot Line Adjustment Application No. PLN2015-0028
- 2. Applicant's Statement of Findings
- 3. Map of Parcels Before the Proposed Lot Line Adjustment
- 4. Map of Parcels After the Proposed Lot Line Adjustment