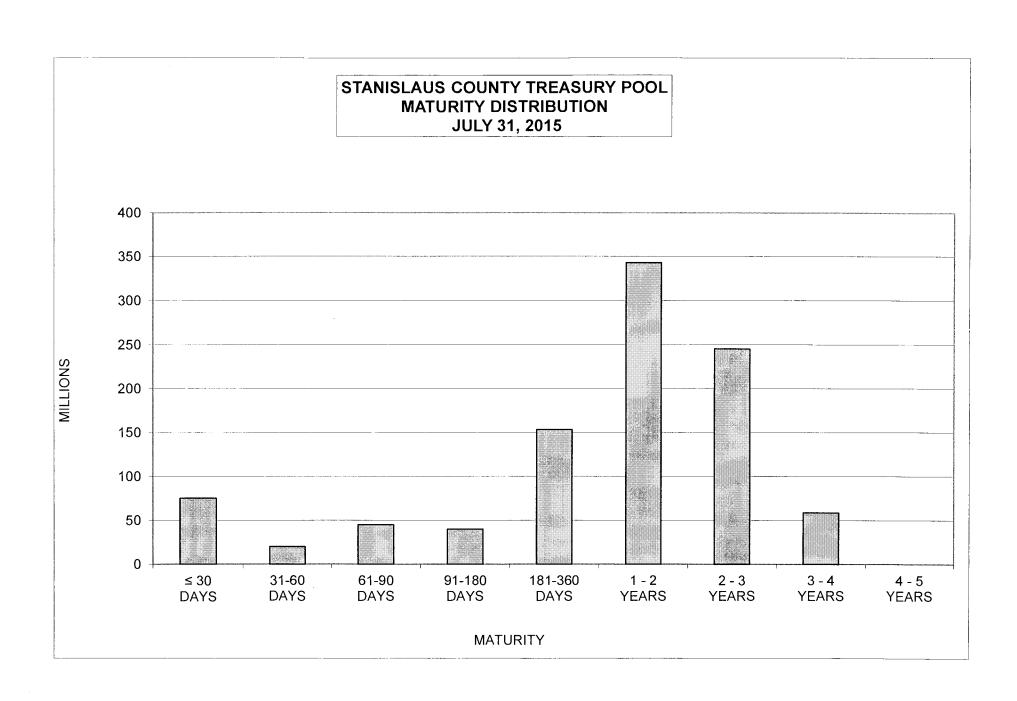

### **County of Stanislaus Treasury Pool**

Monthly Investment Report July 2015

The Stanislaus County Treasury Pool yield to maturity for July 2015 was .99%. The Average-Days-to-Maturity at the end of July was 533 days.