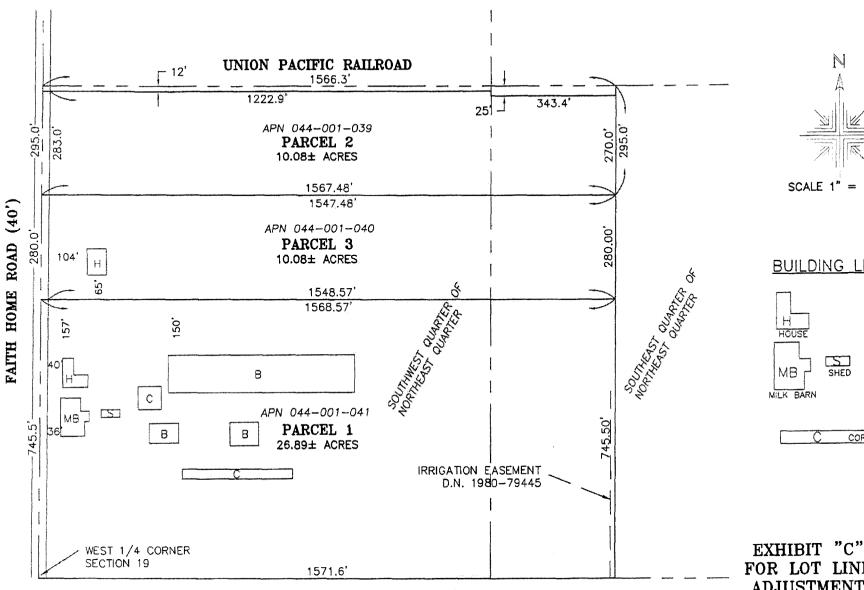

Page 3

The lot line adjustment is requesting three parcels go from 9.47, 9.99, and 27.59 acres (47.05 gross acres total) to three parcels of 10.08, 10.08, and 26.89 acres (47.05 gross acres total). The reason for the lot line adjustment request is to bring Parcels "1" and "2" up to a minimum of 10 acres so they are large enough to sustain their agricultural use and to bring them into compliance to be enrolled in a Williamson Act. Proposed Parcel "1" has no improvements, proposed Parcel "2" has a single-family dwelling, and proposed Parcel "3" has a feed lot, one single-family dwelling, one milk barn, two hay barns, one freestall barn and two covered corrals (it was a dairy facility in the past). All three parcels are currently planted in irrigated oats.

Parcels "3" is currently enrolled in Williamson Act Contract No. 2014-07. If this lot line is approved, all three parcels (47.05 gross acres) will be enrolled in a new contract. Pursuant to Section 51257 of the Government Code, Board approval is required for the rescission and simultaneous re-entry into the Williamson Act. Seven specific findings must be made pursuant to that section in order to facilitate the adjustment. According to the Government Code "... pursuant to subdivision (d) of Section 66412, and notwithstanding any other provision of this chapter, the parties may mutually agree to rescind the contract or contracts and simultaneously enter into a new contract or contracts pursuant to this chapter, provided that the board or council finds all of the following: