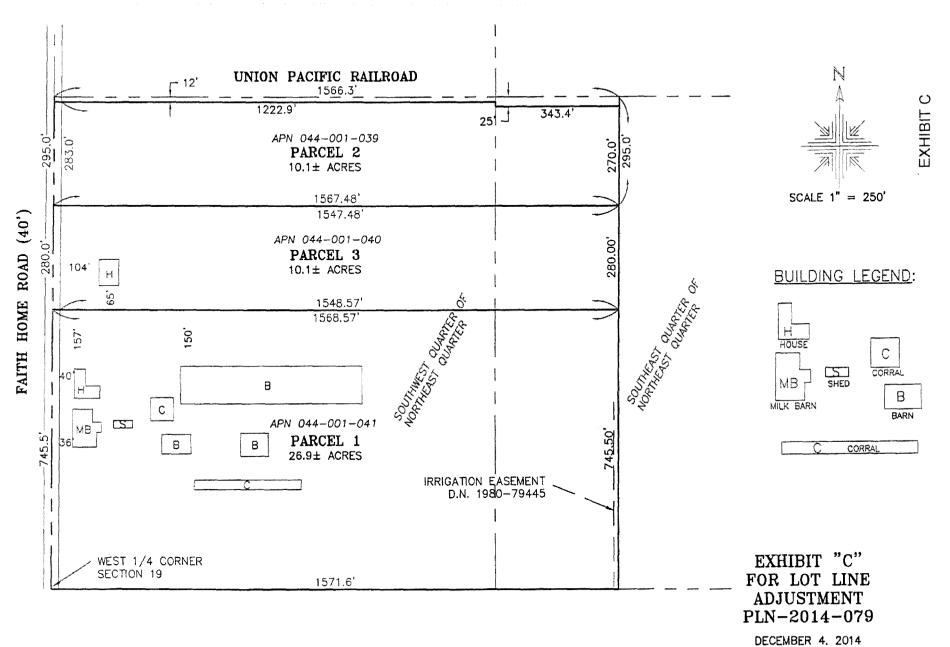

Page 3

The lot line adjustment is requesting three parcels go from 9.47, 9.99, and 27.59 acres (47.05 gross acres total) to three parcels of 10.08, 10.08, and 26.89 acres (47.05 gross acres total). The reason for the lot line adjustment request is to bring Parcels "1" and "2" up to a minimum of 10 acres so they are large enough to sustain their agricultural use and to bring them into compliance to be enrolled in a Williamson Act. Proposed Parcel "1" has no improvements, proposed Parcel "2" has a single-family dwelling, and proposed Parcel "3" has a feed lot, one single-family dwelling, one milk barn, two hay barns, one freestall barn and two covered corrals (it was a dairy facility in the past). All three parcels are currently planted in irrigated oats.

Parcels "3" is currently enrolled in Williamson Act Contract No. 2014-07. If this lot line is approved, all three parcels (47.05 gross acres) will be enrolled in a new contract. Pursuant to Section 51257 of the Government Code, Board approval is required for the rescission and simultaneous re-entry into the Williamson Act. Seven specific findings must be made pursuant to that section in order to facilitate the adjustment. According to the Government Code "... pursuant to subdivision (d) of Section 66412, and notwithstanding any other provision of this chapter, the parties may mutually agree to rescind the contract or contracts and simultaneously enter into a new contract or contracts pursuant to this chapter, provided that the board or council finds all of the following: