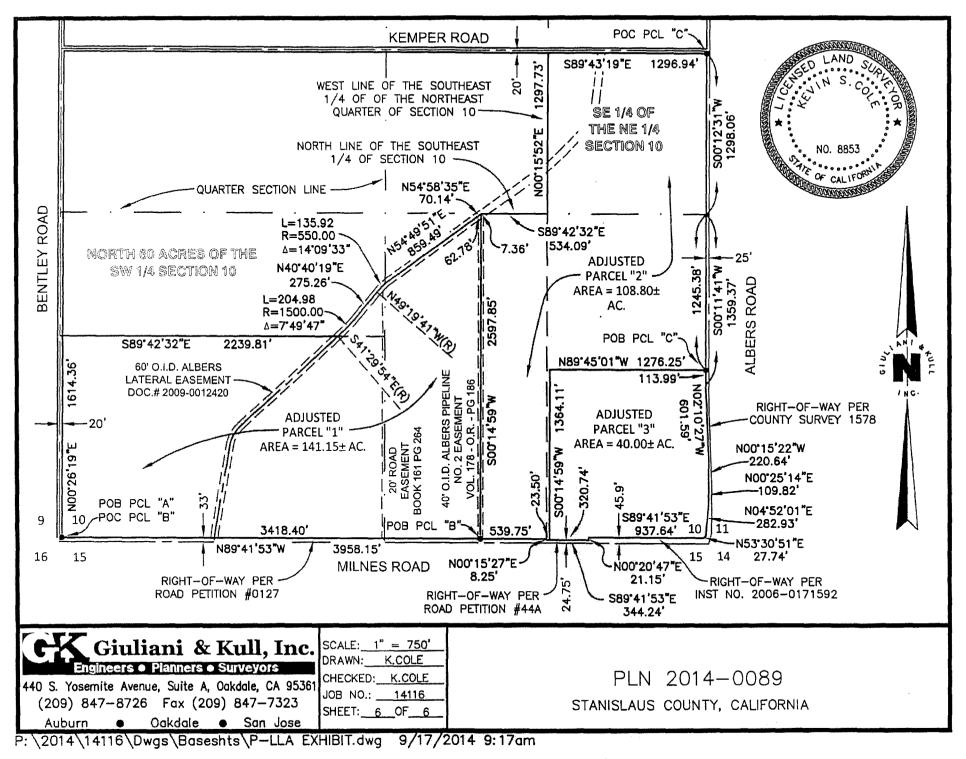

### DISCUSSION:

The parcels involved in the lot line adjustment are located between the southwest corner of Albers and Kemper Roads and northwest corner of Milnes and Albers Roads, in the Modesto area, in the unincorporated area of Stanislaus County. Lot Line Adjustment PLN2014-0089 was approved by staff pending the Board's action required by the Williamson Act.

The lot line adjustment is requesting four parcels go from 110.13, 141.15, 6.67 and 32.0 acres (289.95 acres total) to three parcels of 141.15, 108.80 and 40.0 acres (289.95 acres total). The reason for the lot line adjustment request is to separate an existing dairy from irrigated pasture which is to be planted in almonds and adjusting lines to follow irrigation infrastructure. Parcels "1", "2" and "4" are currently in irrigated pasture and Parcel "3" is a dairy with irrigated pasture.

Parcels "1", "3" and "4" are currently enrolled in Williamson Act Contract No. 77-2479 and Parcel "2" is enrolled in Williamson Act Contract No. 71-276. If this lot line is approved, all four parcels (289.95 acres) will be enrolled in a new contract. Pursuant to Section 51257 of the Government Code, Board approval is required for the rescission and simultaneous re-entry into the Williamson Act. Seven specific findings must be made pursuant to that section in order to facilitate the adjustment. According to the Government Code "... pursuant to subdivision (d) of Section 66412, and notwithstanding any other provision of this chapter, the parties may mutually agree to rescind the contract or contracts and simultaneously enter into a new contract or contracts pursuant to this chapter, provided that the board or council finds all of the following:

This lot line adjustment is being performed to re-organize each parcel such that each parcels boundary lines coincide with the land use. Completion of this lot line adjustment will result in three parcels that will have consistent land uses instead of a mixed agricultural use.

At the completion of this lot line adjustment, Parcel 1 will have an adjusted area of 141.15 acres, Parcel 2 will have adjusted area of 108.80 acres, and Parcel 3 will have an adjusted area of 40.00 acres. Reorganization of lot lines will reduce the number of parcels from 4 to 3. Parcels 1 & 2 are currently enrolled in the Williamson Act under contract No. 1976-2479 & 1976-0276. Remaining lands not currently in the Williamson Act will be enrolled in the Williamson Act as part of this project