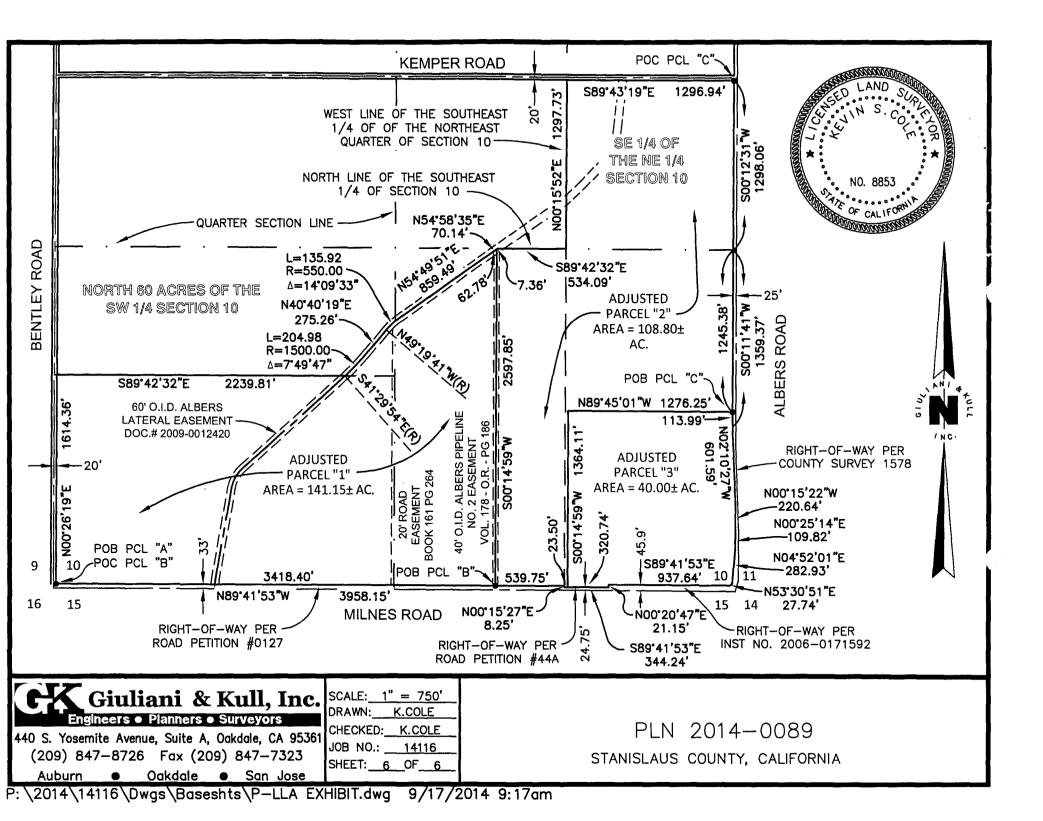

### DISCUSSION:

The parcels involved in the lot line adjustment are located between the southwest corner of Albers and Kemper Roads and northwest corner of Milnes and Albers Roads, in the Modesto area, in the unincorporated area of Stanislaus County. Lot Line Adjustment PLN2014-0089 was approved by staff pending the Board's action required by the Williamson Act.

The lot line adjustment is requesting four parcels go from 110.13, 141.15, 6.67 and 32.0 acres (289.95 acres total) to three parcels of 141.15, 108.80 and 40.0 acres (289.95 acres total). The reason for the lot line adjustment request is to separate an existing dairy from irrigated pasture which is to be planted in almonds and adjusting lines to follow irrigation infrastructure. Parcels "1", "2" and "4" are currently in irrigated pasture and Parcel "3" is a dairy with irrigated pasture.

Parcels "1", "3" and "4" are currently enrolled in Williamson Act Contract No. 77-2479 and Parcel "2" is enrolled in Williamson Act Contract No. 71-276. If this lot line is approved, all four parcels (289.95 acres) will be enrolled in a new contract. Pursuant to Section 51257 of the Government Code, Board approval is required for the rescission and simultaneous re-entry into the Williamson Act. Seven specific findings must be made pursuant to that section in order to facilitate the adjustment. According to the Government Code "... pursuant to subdivision (d) of Section 66412, and notwithstanding any other provision of this chapter, the parties may mutually agree to rescind the contract or contracts and simultaneously enter into a new contract or contracts pursuant to this chapter, provided that the board or council finds all of the following:

At the completion of this lot line adjustment, Parcel 1 will have an adjusted area of 141.15 acres, Parcel 2 will have adjusted area of 108.80 acres, and Parcel 3 will have an adjusted area of 40.00 acres. Reorganization of lot lines will reduce the number of parcels from 4 to 3. Parcels 1 & 2 are currently enrolled in the Williamson Act under contract No. 1976-2479 & 1976-0276. Remaining lands not currently in the Williamson Act will be enrolled in the Williamson Act as part of this project