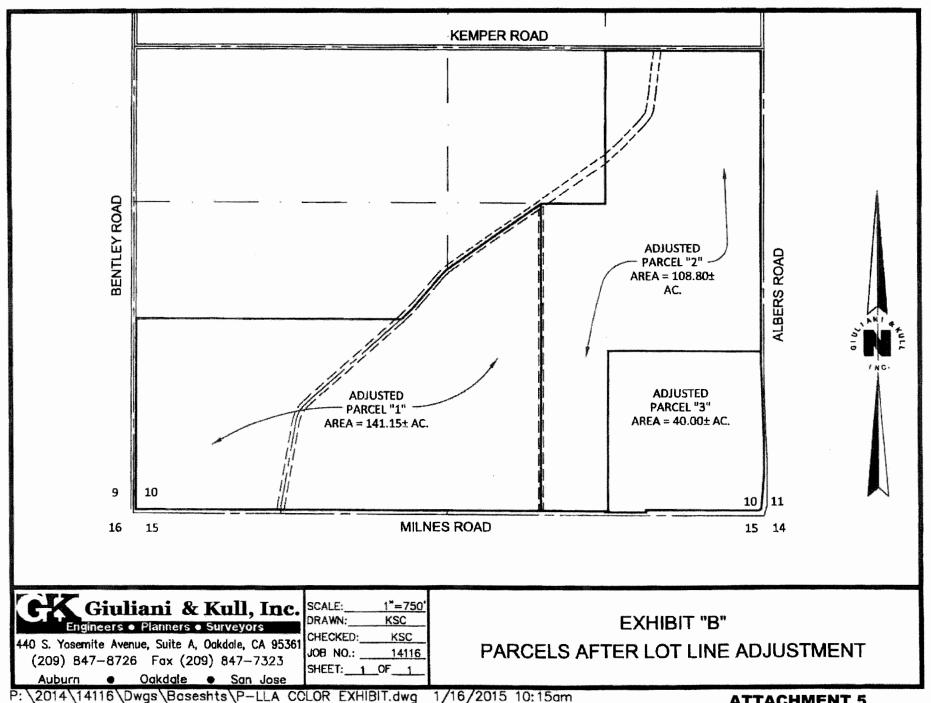

### ATTACHMENTS:

- 1. Lot Line Adjustment Application No. PLN2014-0089
- 2. Lot Line Adjustment Approval Letter
- 3. Applicant's Statement of Findings
- 4. Map of Parcels Before the Proposed Lot Line Adjustment
- 5. Map of Parcels After the Proposed Lot Line Adjustment

The lot line adjustment is requesting four parcels go from 110.13, 141.15, 6.67 and 32.0 acres (289.95 acres total) to three parcels of 141.15, 108.80 and 40.0 acres (289.95 acres total). The reason for the lot line adjustment request is to separate an existing dairy from irrigated pasture which is to be planted in almonds and adjusting lines to follow irrigation infrastructure. Parcels "1", "2" and "4" are currently in irrigated pasture and Parcel "3" is a dairy with irrigated pasture.

At the completion of this lot line adjustment, Parcel 1 will have an adjusted area of 141.15 acres, Parcel 2 will have adjusted area of 108.80 acres, and Parcel 3 will have an adjusted area of 40.00 acres. Reorganization of lot lines will reduce the number of parcels from 4 to 3. Parcels 1 & 2 are currently enrolled in the Williamson Act under contract No. 1976-2479 & 1976-0276. Remaining lands not currently in the Williamson Act will be enrolled in the Williamson Act as part of this project