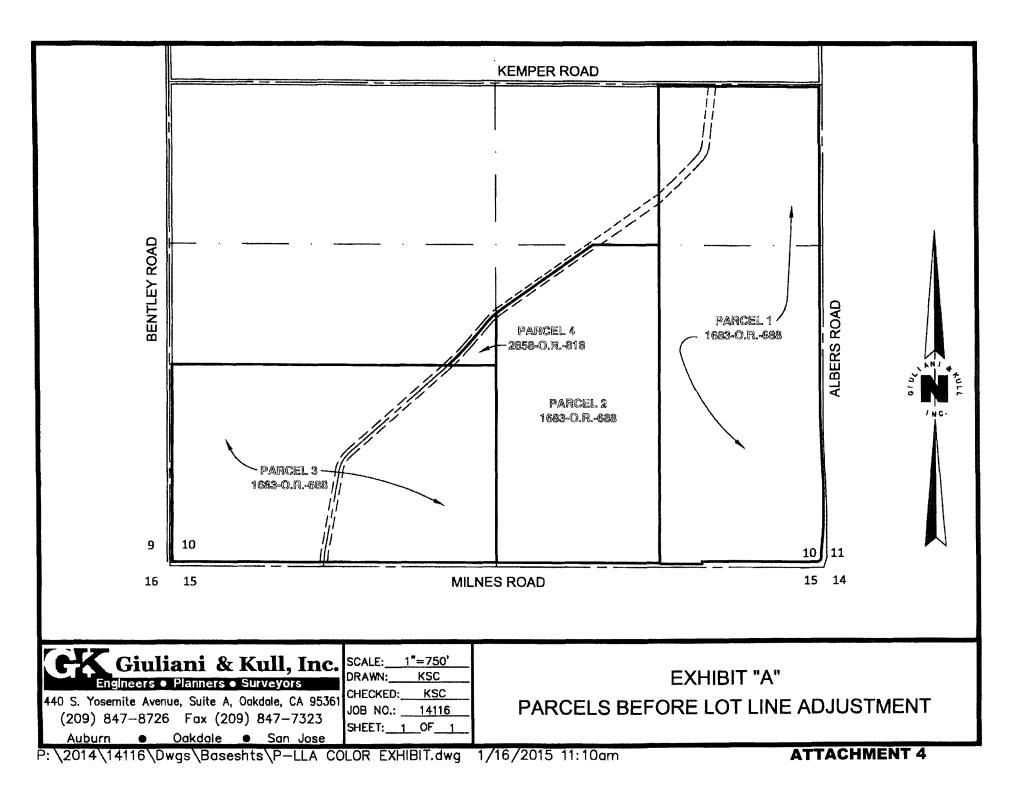

### ATTACHMENTS:

- 1. Lot Line Adjustment Application No. PLN2014-0089
- 2. Lot Line Adjustment Approval Letter
- 3. Applicant's Statement of Findings
- 4. Map of Parcels Before the Proposed Lot Line Adjustment
- 5. Map of Parcels After the Proposed Lot Line Adjustment

The lot line adjustment is requesting four parcels go from 110.13, 141.15, 6.67 and 32.0 acres (289.95 acres total) to three parcels of 141.15, 108.80 and 40.0 acres (289.95 acres total). The reason for the lot line adjustment request is to separate an existing dairy from irrigated pasture which is to be planted in almonds and adjusting lines to follow irrigation infrastructure. Parcels "1", "2" and "4" are currently in irrigated pasture and Parcel "3" is a dairy with irrigated pasture.