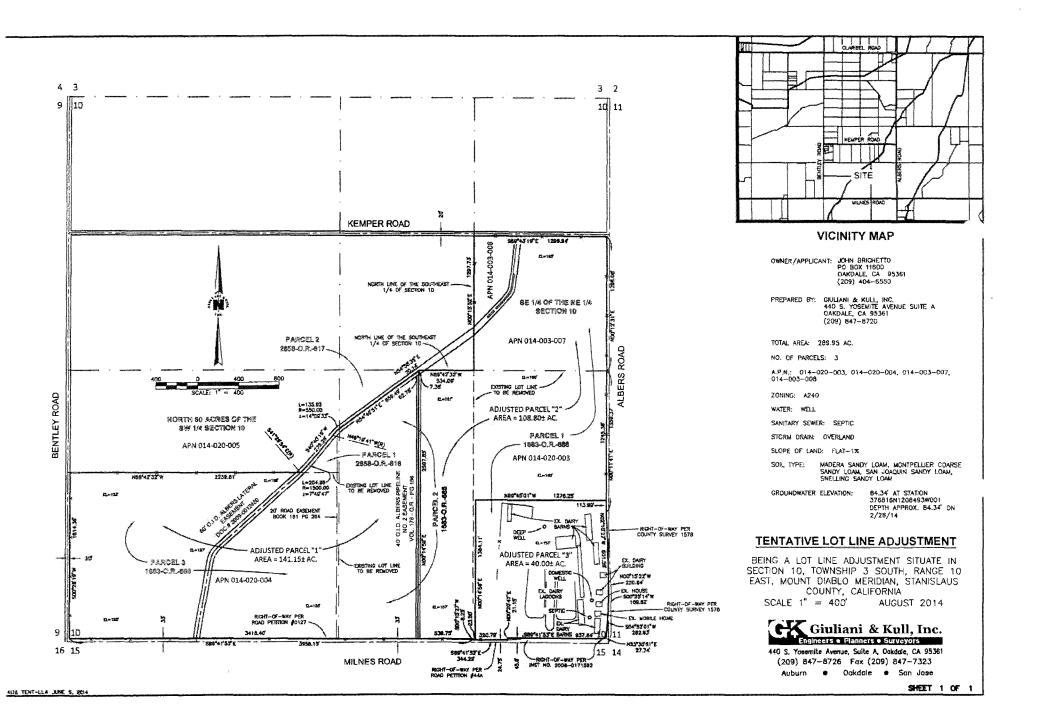

### DISCUSSION:

The parcels involved in the lot line adjustment are located between the southwest corner of Albers and Kemper Roads and northwest corner of Milnes and Albers Roads, in the Modesto area, in the unincorporated area of Stanislaus County. Lot Line Adjustment PLN2014-0089 was approved by staff pending the Board's action required by the Williamson Act.

The lot line adjustment is requesting four parcels go from 110.13, 141.15, 6.67 and 32.0 acres (289.95 acres total) to three parcels of 141.15, 108.80 and 40.0 acres (289.95 acres total). The reason for the lot line adjustment request is to separate an existing dairy from irrigated pasture which is to be planted in almonds and adjusting lines to follow irrigation infrastructure. Parcels "1", "2" and "4" are currently in irrigated pasture and Parcel "3" is a dairy with irrigated pasture.

Parcels "1", "3" and "4" are currently enrolled in Williamson Act Contract No. 77-2479 and Parcel "2" is enrolled in Williamson Act Contract No. 71-276. If this lot line is approved, all four parcels (289.95 acres) will be enrolled in a new contract. Pursuant to Section 51257 of the Government Code, Board approval is required for the rescission and simultaneous re-entry into the Williamson Act. Seven specific findings must be made pursuant to that section in order to facilitate the adjustment. According to the Government Code "... pursuant to subdivision (d) of Section 66412, and notwithstanding any other provision of this chapter, the parties may mutually agree to rescind the contract or contracts and simultaneously enter into a new contract or contracts pursuant to this chapter, provided that the board or council finds all of the following:

#### Oakdale, CA 95361

- 3. Assessor's Parcel No. of parcels adjusted:
  - Parcel 1: Book 014 Page 020 No. 003

Parcel 3: Book 014 Page 003 No. 007

4. Size of all adjusted parcels:

Parcel 1: 110.13 Parcel 2: 141.15 Parcel 3: 141.2 Parcel 4: 6.0

| <u>After</u> |  |
|--------------|--|

Book 014 Page 003 No.

Book 014 Page 020 No. 004

800

| Parcel 1: | 141.15 |
|-----------|--------|
| Parcel 2: | 108.80 |
| Parcel 3: | 40.00  |
| Parcel 4: |        |