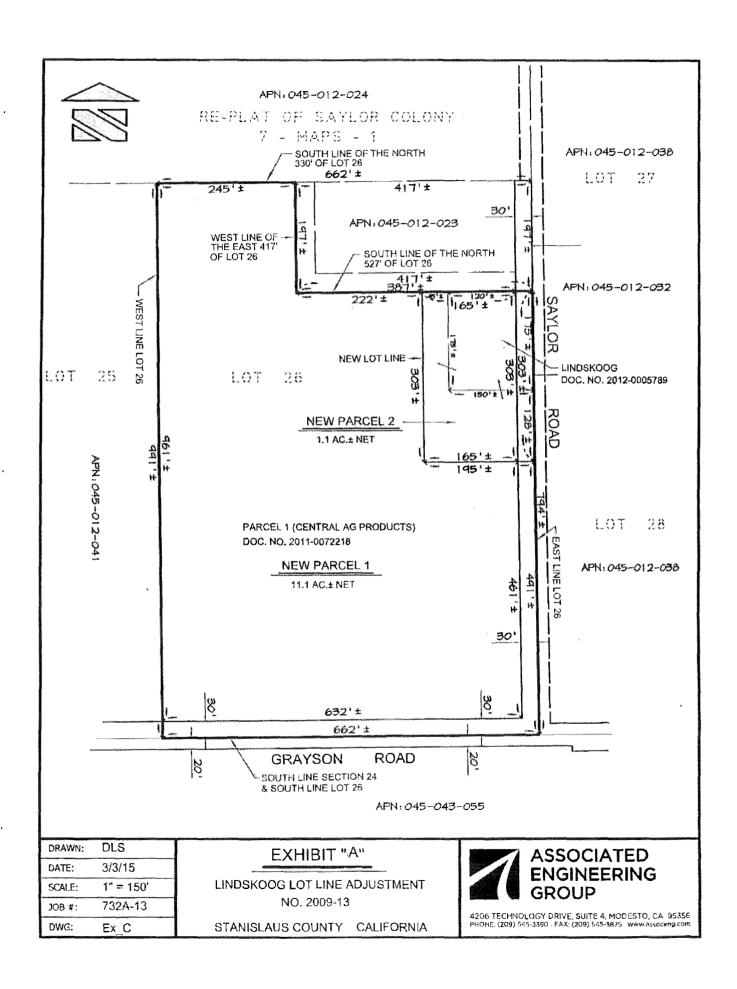

Upon certification of the cancellation, the recording of the lot line adjustment may occur. When the lot line adjustment application was originally approved in 2010, Jonathan and Velma Lindskoog owned the entire 12.2 acres (consisting of two parcels of .5 and 11.7 acres) involved in the lot line adjustment. The 11.7 acre parcel has since been sold to Central Ag Products, which, as the new property owner, has been added to the lot line adjustment application. Once the lot line adjustment is finalized, the new parcels will be 1.1 and 11.1 acres in size.

Property Owner: Lindskoog Jonathan J & Velma J

Assessor's Parcel Number: 045-012-043-000 & portion of 045-012-042

Williamson Act Contract Number: 2390

In accordance with California Government Code Section 51283, the Assessor's Office has made the following determination:

The cancellation valuation of 1.1 acres of the above referenced property restricted under the California Land Conservation Act is ninety thousand dollars (\$90,000) representing current fair market value. The cancellation fee is an amount equal to 12½% of the cancellation valuation, or a total of eleven thousand two hundred fifty dollars (\$11,250).