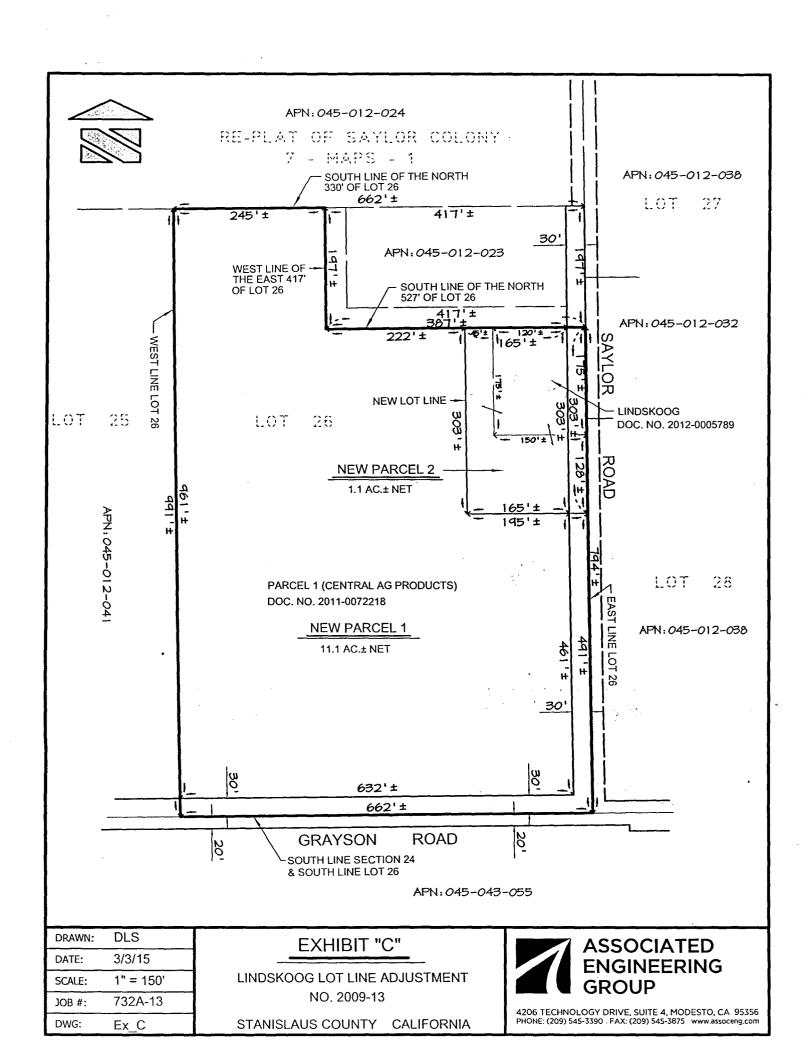

Upon certification of the cancellation, the recording of the lot line adjustment may occur. When the lot line adjustment application was originally approved in 2010, Jonathan and Velma Lindskoog owned the entire 12.2 acres (consisting of two parcels of .5 and 11.7 acres) involved in the lot line adjustment. The 11.7 acre parcel has since been sold to Central Ag Products, which, as the new property owner, has been added to the lot line adjustment application. Once the lot line adjustment is finalized, the new parcels will be 1.1 and 11.1 acres in size.

Property Owner: Lindskoog Jonathan J & Velma J

Assessor's Parcel Number: 045-012-043-000 & portion of 045-012-042

Williamson Act Contract Number: 2390

In accordance with California Government Code Section 51283, the Assessor's Office has made the following determination:

The cancellation valuation of 1.1 acres of the above referenced property restricted under the California Land Conservation Act is ninety thousand dollars (\$90,000) representing current fair market value. The cancellation fee is an amount equal to 12½% of the cancellation valuation, or a total of eleven thousand two hundred fifty dollars (\$11,250).