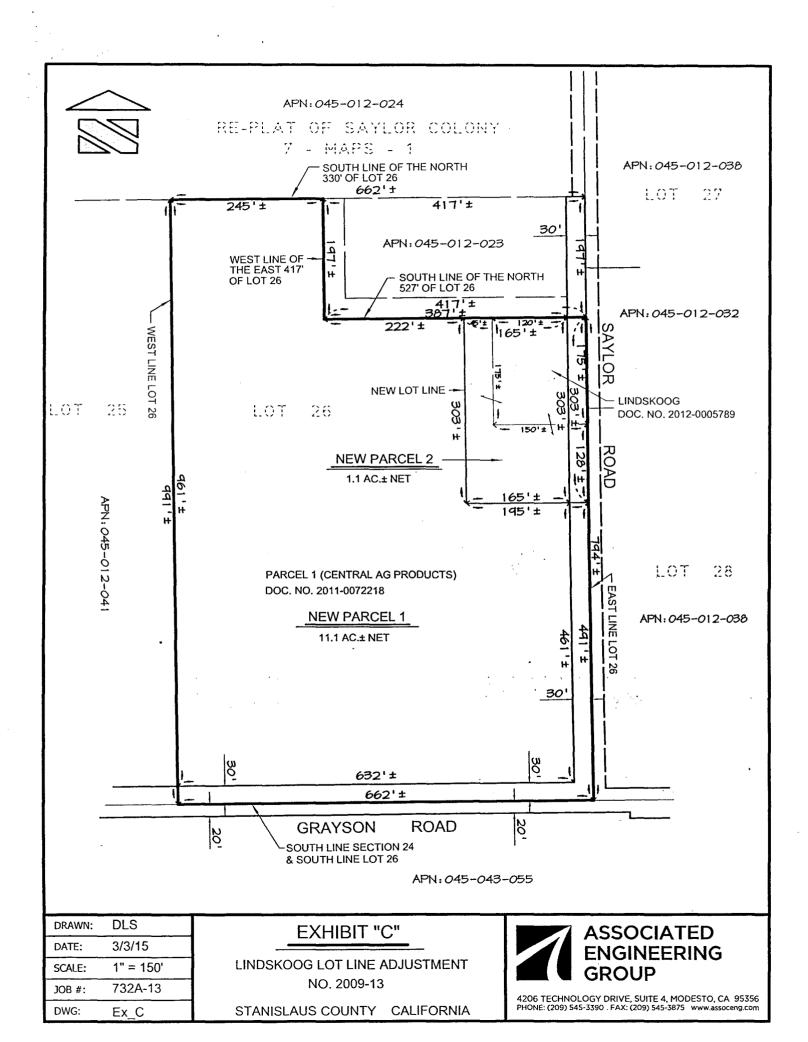

Upon certification of the cancellation, the recording of the lot line adjustment may occur. When the lot line adjustment application was originally approved in 2010, Jonathan and Velma Lindskoog owned the entire 12.2 acres (consisting of two parcels of .5 and 11.7 acres) involved in the lot line adjustment. The 11.7 acre parcel has since been sold to Central Ag Products, which, as the new property owner, has been added to the lot line adjustment application. Once the lot line adjustment is finalized, the new parcels will be 1.1 and 11.1 acres in size.

Property Owner: Lindskoog Jonathan J & Velma J

Assessor's Parcel Number: 045-012-043-000 & portion of 045-012-042

Williamson Act Contract Number: 2390

In accordance with California Government Code Section 51283, the Assessor's Office has made the following determination:

The cancellation valuation of 1.1 acres of the above referenced property restricted under the California Land Conservation Act is ninety thousand dollars (\$90,000) representing current fair market value. The cancellation fee is an amount equal to 12½% of the cancellation valuation, or a total of eleven thousand two hundred fifty dollars (\$11,250).