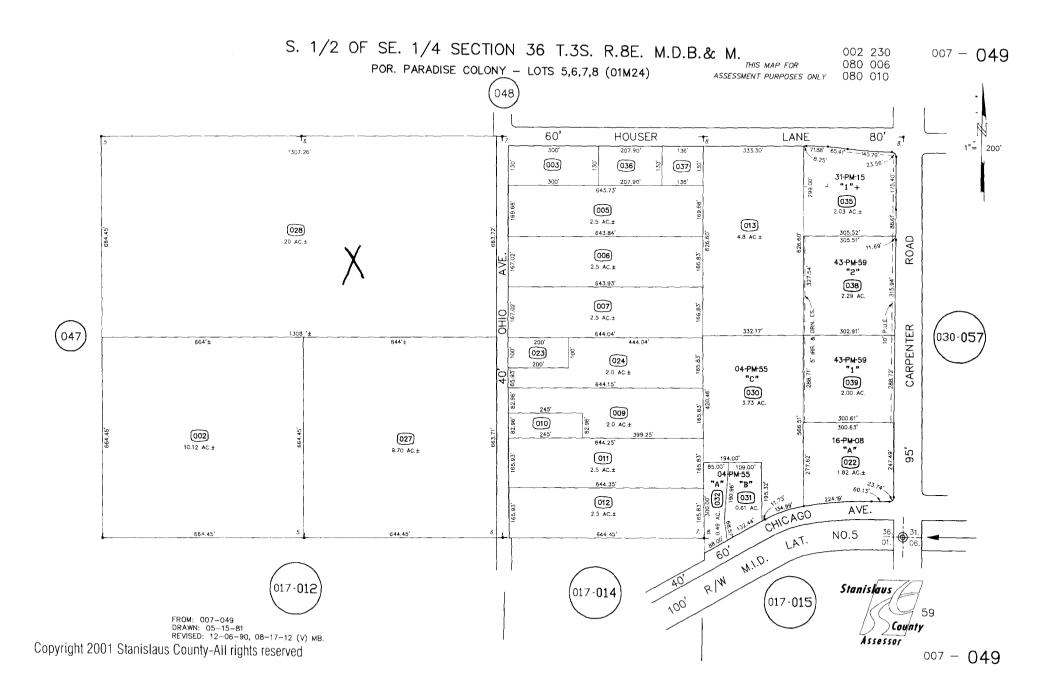

### NEW WILLIAMSON ACT CONTRACTS

| CONTRACT<br>NO. | APPLICANT/<br>PROPERTY OWNER(S) | SITE ADDRESS                                            | ASSESSOR'S PARCEL NUMBER (APN) AND EXISTING USE   | ACREAGE      |
|-----------------|---------------------------------|---------------------------------------------------------|---------------------------------------------------|--------------|
| TBA             | Trinitas Olive LLC              | North and northwest of Olive                            | 002-023-011, 002-023-010 and 010-049-001          | 608          |
| IDA             | Timitas Olive LLC               | Avenue, north and south of                              | 002-025-011, 002-025-010 and 010-045-001          | 000          |
|                 |                                 | Cape Horn Lateral, in the                               | Irrigated almond orchards.                        |              |
|                 |                                 | Oakdale area.                                           |                                                   |              |
| Additional Inf  | ormation: Three legal parc      | els (292, 25 and 291 acres).                            |                                                   |              |
| TBA             | Henry and Irene                 | 2400 River Road, northeast                              | 016-009-007 and 016-009-008                       | 117.4        |
|                 | Bettencourt                     | corner of Orchard and River                             | Almond orchards, a single-family dwelling and     |              |
|                 |                                 | Road, in the Patterson area.                            | barn.                                             |              |
| Additional Inf  | ormation: Two legal parcel      | <u> </u>                                                | IDAIII.                                           |              |
| TBA             | Henry and Irene                 | 542 Center Road, located                                | 016-008-007 and 016-008-017                       | 193.56       |
| 15/1            | Bettencourt                     | between Oaklea and Center                               | Two single-family dwellings, shop, barn, and      | 100.00       |
|                 | Betteriodare                    | Road, in the Vernalis area.                             | almond orchard                                    |              |
| Addition Infor  | mation: Two legal parcels       |                                                         | Tallifolio Orchard                                | ·            |
| TBA             | KAP Farms, LLC                  | 2073 and 1743 Eucalyptus                                | 047-012-007, 047-012-009 and 047-13-007           | 86.54        |
| 15/1            | To a Turno, EEG                 | Avenue, in Patterson area.                              | Single-family dwelling, agricultural building,    | 00.0         |
|                 |                                 | , 175.100, iii i atterbori area.                        | shed and almond orchard.                          |              |
| Additional Inf  | ormation: Five legal parcel     | s (10.82+/-, three 19.33+/- acres,                      | and a 17 72 acres)                                |              |
|                 |                                 |                                                         |                                                   |              |
| TBA             | William and Ofick               | Ohio Avenue, east of Grimes                             | 007-049-028<br>Almond orchard.                    | 20           |
|                 | Strohm, Trustee of the          | Avenue and west of Houser                               | Aimond Ordinard.                                  |              |
|                 | 1                               | Lane, in the Modesto area.                              |                                                   |              |
|                 | Reocable Trust                  | <u> </u>                                                |                                                   |              |
|                 | ormation: None.                 |                                                         |                                                   |              |
| TBA             | Tri Mac Enterprises, LLC        | Stearns Road, east of the O.I.D.                        |                                                   | 116.2        |
|                 |                                 | Townhill Laterwest of Stearns                           | Almond orchard.                                   |              |
|                 |                                 | Road, in the Oakdale area.                              |                                                   |              |
| Additional Inf  | ormation: Six legal parcels     | <br>(19.36+/- acres each).                              |                                                   |              |
| TBA             | Veneman Agricultural            | 16501 28-Mile Road, north of                            | 002-002-002                                       | 348.14       |
| IDA             | Properties, LP                  | Eastman Road, in the Valley                             | Almond orchard and a metal shop building.         | 340.14       |
|                 | Properties, LP                  | Home area.                                              | Almond ordinard and a metar shop building.        |              |
| Additional Inf  | ormation: Two legal parcel      | s (173.48 and 174.66 acres).                            |                                                   |              |
| TBA             | E. Ferrel and Yvonne M.         | 5207 Pioneer Road, south of                             | 045-034-025                                       | 20.11        |
| ( 5) (          | Jones                           | Pioneer Road, in the Oakdale                            | Single-family dwelling, shop, and almond          | 20           |
|                 | Conco                           | area.                                                   | orchard.                                          |              |
| Additional Inf  | ormation: None.                 |                                                         | 1                                                 | <del></del>  |
| TBA             | Paul J. and Deborah L.          | 4731 Beckwith Road, east of                             | 076-027-007                                       | 19.96        |
| IDA             | Wegner, Trustees of the         | Finney Road and west of                                 | Single-family dwelling, grain hay and silage      | 13.30        |
|                 | Wenger 1997 family              | Dakota Avenue, in the Modesto                           |                                                   |              |
|                 | Trust                           | orog                                                    | looni.                                            |              |
|                 | ormation: Assessor's Parce      | el consists of two legal parcels to                     | taling 22.51 acres. Only the 19.96+/- acre parcel | qualifies to |
|                 | Williamson Act Contract.        |                                                         |                                                   |              |
| TBA             | John P. abd Jacqueline          | 4481 Crow Road, south of                                | 015-014-010 and 015-001-008                       | 43.8         |
|                 | J. Brichetto, Trustees of       | Claribel Road and west of                               | Single-family dwelling and walnuts orchards.      |              |
|                 | the John and Jacqueline         | Heather Hill Lane, in the                               |                                                   |              |
|                 | Brichetto 2008                  | Oakdale area.                                           |                                                   |              |
|                 | Revocable Trust, Joseph         |                                                         |                                                   |              |
|                 | Brichetto and John M.           |                                                         |                                                   |              |
| <u>-</u> .      | Brichetto                       |                                                         |                                                   |              |
| dditional Inf   |                                 |                                                         | al parcels (10.65 acres each) and 015-001-008 is  |              |
| Auditional ini  | Joe F. Silveira and             | 9118 Crows Landing, southeast                           |                                                   | 24.12        |
| TBA             | Jobe 1 . Silvella alla          |                                                         | Dairy, row crops, two houses, three freestall     |              |
|                 | Angelina S. Robinson            | corner of Crows Landing and                             | 1 27 1                                            |              |
|                 |                                 | corner of Crows Landing and Fulkerth Road, in the Ceres | barns, one hospital barn, one animal housing      |              |
|                 |                                 |                                                         | 1 27 1                                            |              |
| ТВА             |                                 | Fulkerth Road, in the Ceres                             | barns, one hospital barn, one animal housing      |              |