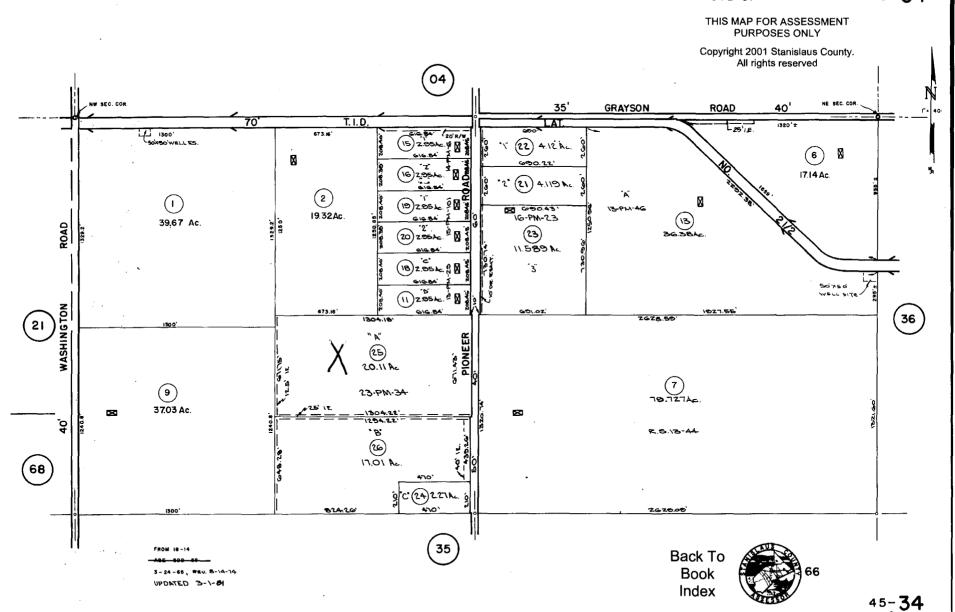

- (17) The effective date of this Contract shall be January 1, 2015.
- (18) Uses on the subject property are limited to those specifically described in Chapter 21.20 of the Stanislaus County Code General Agriculture District (A-2), as effective each year upon renewal of the contract, which is herein incorporated by reference.

| ASSESSORS<br>PARCEL NUMBER | CODE AREA      | ACREAGE   | SITUS ADDRESS<br>(If none, please provide Legal Description) |
|----------------------------|----------------|-----------|--------------------------------------------------------------|
| 002-023-010                | <u>084-090</u> | <u>25</u> | See attached                                                 |
| 002-023-011                | <u>084-090</u> | 292       | See attached                                                 |
| 010-049-001                | <u>084-008</u> | 291       | See attached                                                 |
|                            |                |           |                                                              |
|                            |                |           |                                                              |