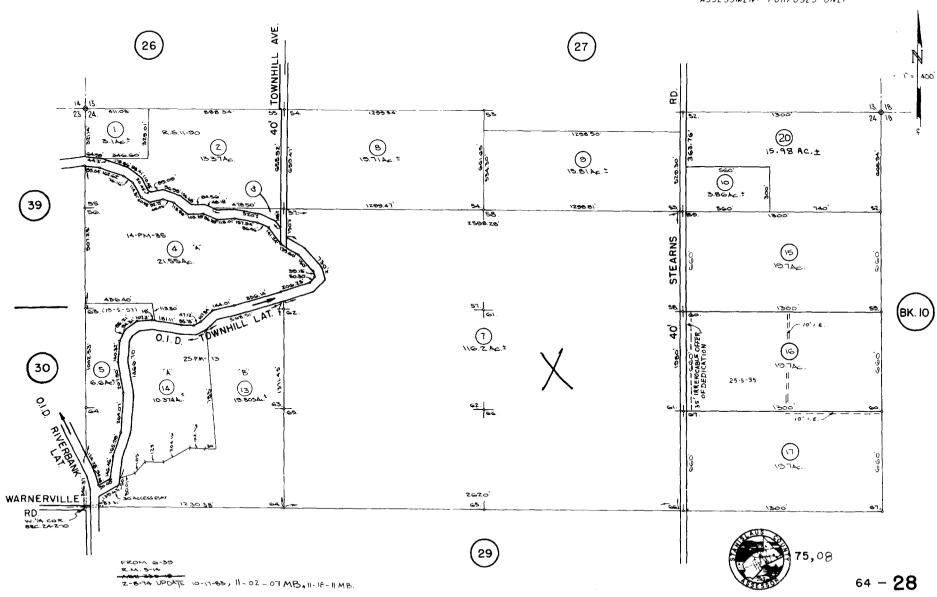

### NEW WILLIAMSON ACT CONTRACTS

| CONTRACT<br>NO. | APPLICANT/<br>PROPERTY OWNER(S) | SITE ADDRESS                                            | ASSESSOR'S PARCEL NUMBER (APN) AND EXISTING USE   | ACREAGE      |
|-----------------|---------------------------------|---------------------------------------------------------|---------------------------------------------------|--------------|
| TBA             | Trinitas Olive LLC              | North and northwest of Olive                            | 002-023-011, 002-023-010 and 010-049-001          | 608          |
| IDA             | Timitas Olive LLC               | Avenue, north and south of                              | 002-025-011, 002-025-010 and 010-045-001          | 000          |
|                 |                                 | Cape Horn Lateral, in the                               | Irrigated almond orchards.                        |              |
|                 |                                 | Oakdale area.                                           |                                                   |              |
| Additional Inf  | ormation: Three legal parc      | els (292, 25 and 291 acres).                            |                                                   |              |
| TBA             | Henry and Irene                 | 2400 River Road, northeast                              | 016-009-007 and 016-009-008                       | 117.4        |
|                 | Bettencourt                     | corner of Orchard and River                             | Almond orchards, a single-family dwelling and     |              |
|                 |                                 | Road, in the Patterson area.                            | barn.                                             |              |
| Additional Inf  | ormation: Two legal parcel      | <u> </u>                                                | IDAIII.                                           |              |
| TBA             | Henry and Irene                 | 542 Center Road, located                                | 016-008-007 and 016-008-017                       | 193.56       |
| 15/1            | Bettencourt                     | between Oaklea and Center                               | Two single-family dwellings, shop, barn, and      | 100.00       |
|                 | Betteriodare                    | Road, in the Vernalis area.                             | almond orchard                                    |              |
| Addition Infor  | mation: Two legal parcels       |                                                         | Tallifolio Orchard                                | ·            |
| TBA             | KAP Farms, LLC                  | 2073 and 1743 Eucalyptus                                | 047-012-007, 047-012-009 and 047-13-007           | 86.54        |
| 15/1            | To a Turno, EEG                 | Avenue, in Patterson area.                              | Single-family dwelling, agricultural building,    | 00.0         |
|                 |                                 | , 175.100, iii i atterbori area.                        | shed and almond orchard.                          |              |
| Additional Inf  | ormation: Five legal parcel     | s (10.82+/-, three 19.33+/- acres,                      | and a 17 72 acres)                                |              |
|                 |                                 |                                                         |                                                   |              |
| TBA             | William and Ofick               | Ohio Avenue, east of Grimes                             | 007-049-028<br>Almond orchard.                    | 20           |
|                 | Strohm, Trustee of the          | Avenue and west of Houser                               | Aimond Ordinard.                                  |              |
|                 | 1                               | Lane, in the Modesto area.                              |                                                   |              |
|                 | Reocable Trust                  | <u> </u>                                                |                                                   |              |
|                 | ormation: None.                 |                                                         |                                                   |              |
| TBA             | Tri Mac Enterprises, LLC        | Stearns Road, east of the O.I.D.                        |                                                   | 116.2        |
|                 |                                 | Townhill Laterwest of Stearns                           | Almond orchard.                                   |              |
|                 |                                 | Road, in the Oakdale area.                              |                                                   |              |
| Additional Inf  | ormation: Six legal parcels     | <br>(19.36+/- acres each).                              |                                                   |              |
| TBA             | Veneman Agricultural            | 16501 28-Mile Road, north of                            | 002-002-002                                       | 348.14       |
| IDA             | Properties, LP                  | Eastman Road, in the Valley                             | Almond orchard and a metal shop building.         | 340.14       |
|                 | Properties, LP                  | Home area.                                              | Almond ordinard and a metar shop building.        |              |
| Additional Inf  | ormation: Two legal parcel      | s (173.48 and 174.66 acres).                            |                                                   |              |
| TBA             | E. Ferrel and Yvonne M.         | 5207 Pioneer Road, south of                             | 045-034-025                                       | 20.11        |
| ( 5) (          | Jones                           | Pioneer Road, in the Oakdale                            | Single-family dwelling, shop, and almond          | 20           |
|                 | Conco                           | area.                                                   | orchard.                                          |              |
| Additional Inf  | ormation: None.                 |                                                         | 1                                                 | <del></del>  |
| TBA             | Paul J. and Deborah L.          | 4731 Beckwith Road, east of                             | 076-027-007                                       | 19.96        |
| IDA             | Wegner, Trustees of the         | Finney Road and west of                                 | Single-family dwelling, grain hay and silage      | 13.30        |
|                 | Wenger 1997 family              | Dakota Avenue, in the Modesto                           |                                                   |              |
|                 | Trust                           | orog                                                    | looni.                                            |              |
|                 | ormation: Assessor's Parce      | el consists of two legal parcels to                     | taling 22.51 acres. Only the 19.96+/- acre parcel | qualifies to |
|                 | Williamson Act Contract.        |                                                         |                                                   |              |
| TBA             | John P. abd Jacqueline          | 4481 Crow Road, south of                                | 015-014-010 and 015-001-008                       | 43.8         |
|                 | J. Brichetto, Trustees of       | Claribel Road and west of                               | Single-family dwelling and walnuts orchards.      |              |
|                 | the John and Jacqueline         | Heather Hill Lane, in the                               |                                                   |              |
|                 | Brichetto 2008                  | Oakdale area.                                           |                                                   |              |
|                 | Revocable Trust, Joseph         |                                                         |                                                   |              |
|                 | Brichetto and John M.           |                                                         |                                                   |              |
| <u>-</u> .      | Brichetto                       |                                                         |                                                   |              |
| dditional Inf   |                                 |                                                         | al parcels (10.65 acres each) and 015-001-008 is  |              |
| Auditional ini  | Joe F. Silveira and             | 9118 Crows Landing, southeast                           |                                                   | 24.12        |
| TBA             | Jobe 1 . Silvella alla          |                                                         | Dairy, row crops, two houses, three freestall     |              |
|                 | Angelina S. Robinson            | corner of Crows Landing and                             | 1 27 1                                            |              |
|                 |                                 | corner of Crows Landing and Fulkerth Road, in the Ceres | barns, one hospital barn, one animal housing      |              |
|                 |                                 |                                                         | 1 27 1                                            |              |
| ТВА             |                                 | Fulkerth Road, in the Ceres                             | barns, one hospital barn, one animal housing      |              |

| ASSESSORS<br>PARCEL NUMBER | CODE AREA      | ACREAGE   | SITUS ADDRESS<br>(If none, please provide Legal Description) |
|----------------------------|----------------|-----------|--------------------------------------------------------------|
| 002-023-010                | <u>084-090</u> | <u>25</u> | See attached                                                 |
| 002-023-011                | <u>084-090</u> | 292       | See attached                                                 |
| 010-049-001                | <u>084-008</u> | 291       | See attached                                                 |
|                            |                |           |                                                              |
|                            |                |           |                                                              |