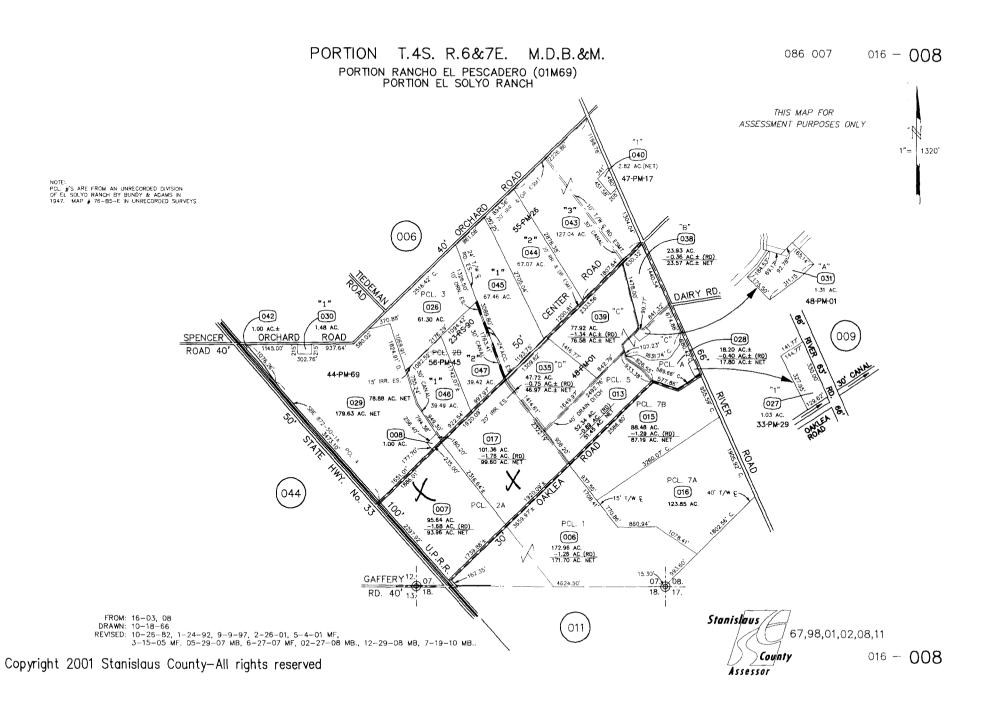

APNs: 016-009-008 (PARCEL 1) AND 016-009-007 (PARCEL 2)
MORE COMMONLY KNOWN AS: RIVER ROAD, PATTERSON, CALIFORNIA)

### PARCEL ONE:

ALL THAT PORTION OF RANCHO EL PESCADERO, GENERALLY KNOWN AS FIELDS 5-1 AND 5-2. PARTICULARLY DESCRIBED AS FOLLOWS:

COMMENCING AT THE NORTHWEST CORNER OF SECTION 1. TOWNSHIP 4 SOUTH. RANGE 6 EAST. MOUNT DIABLO BASE AND MERIDIAN. AS SAID CORNER IS SHOWN ON THE OFFICIAL MAP OF RANCHO EL PESCADERO. IN VOL. 1 OF MAPS. PAGE 69, RECORDS OF STANISLAUS COUNTY RECORDER; THENCE NORTH 89 DEGREES 57' EAST ALONG THE NORTH LINE OF SAID SECTION 1. A DISTANCE OF 5289.15 FEET TO THE NORTHEAST CORER OF SECTION 1: THENCE NORTH 31 DEGREES 59' 30" EAST 122.00 FEET; THENCE NORTH 45 DEGREES 44' EAST 1348.42 FEET: THENCE NORTH 48 DEGREES 18' 30' EAST ALONG THE NORTH LINE OF A 12 FOOT TRAVELED WAY KNOWN AS NORTH ROAD. A DISTANCE OF 200.20 FEET: THENCE CONTINUING ALONG THE NORTH LINE OF SAID NORTH LINE NORTH 45 DEGREES 42' 30" EAST 1848.68 FEET TO A CONCRETE MONUMENT ON THE WESTERLY LINE OF A 66 FOOT COUNTY ROAD KNOWN AS RIVER ROAD: THENCE SOUTH 24 DEGREES 02' 30" EAST ALONG THE WESTERLY LINE OF SAID RIVER ROAD, 21.31 FEET; THENCE NORTH 45 DEGREES 42' 30" EAST 35.17 FEET; THENCE SOUTH 24 DEGREES 02' 30" EAST ALONG THE CENTER LINE OF SAID RIVER ROAD. 1666.78 FEET TO THE TRUE POINT OF BEGINNING OF THIS DESCRIPTION: THENCE CONTINUING SOUTH 24 DEGREES 02' 30" EAST ALONG THE CENTER LINE OF SAID RIVER ROAD 1369.32 FEET; THENCE NORTH 45 DEGREES 28' 26" EAST EAST ALONG THE CENTER LINE OF A 40 FOOT ROAD KNOWN AS ORCHARD ROAD, 2534.56 FEET; THENCE NORTH 24 DEGREES 30' 30" WEST ALONG THE CENTER LINE OF A 10 FOOT TRAVELED WAY 724.60 FEET: THENCE CONTINUING ALONG THE CENTER LINE OF SAID 10 FEET TRAVELED WAY NORTH 61 DEGREES 33' 30" WEST 611.28 FEET: THENCE SOUTH 45 DEGREES 57' 10" WEST ALONG THE CENTER LINE OF 12 FOOT TRAVELED WAY KNOWN AS THOMING ROAD, A DISTANCE OF 2124.07 FEET TO THE TRUE POINT OF BEGINNING OF THIS DESCRIPTION. SAID TO CONTAIN 71.257 ACRES.

EXCEPTING THEREFROM, THAT PORTION THEREOF INCLUDED IN THE SO-CALLED HETCH-HETCHY RIGHT OF WAY, AS CONVEYED TO THE CITY AND COUNTY OF SAN FRANCISCO, BY DEED RECORDED JANUARY 7, 1924 IN VOL. 51 OF OFFICIAL RECORDS, PAGE 72, INSTRUMENT NO. 252, STANISLAUS COUNTY RECORDS.

### PARCEL TWO:

ALL THAT PORTION OF RANCHO EL PASCADERO, GENERALLY KNOWN AS FIELD 2, PARTICULARLY DESCRIBED AS FOLLOWS:

COMMENCING AT THE NORTHWEST CORNER OF SECTION 1, TOWNSHIP 4 SOUTH, RANGE 6 EAST, MOUNT DIABLO BASE AND MERIDIAN, AS SAID CORNER IS

SHOWN ON THE OFFICIAL MAP OF RANCHO EL PASCADERO IN VOL. 1 OF MAPS. PAGE 69, RECORDS OF STANISLAUS COUNTY RECORDER: THENCE NORTH 89 DEGREES 57' EAST ALONG THE NORTH LINE OF SAID SECTION 1, A DISTANCE OF 5289.15 FEET TO THE NORTHEAST CORNER OF SECTION 1: THENCE NORTH 31 DEGREES 59' 30" EAST 122.00 FEET; THENCE 45 DEGREES 44' EAST 1348.42 FEET; THENCE NORTH 48 DEGREES 18' 30" EAST ALONG THE NORTH LINE OF A 12 FOOT TRAVELED WAY KNOWN AS NORTH ROAD, A DISTANCE OF 200.20 FEET; THENCE CONTINUING ALONG THE NORTH LINE OF SAID NORTH ROAD, NORTH 45 DEGREES 42' 30" EAST 1848.68 FEET TO A CONCRETE MONUMENT ON THE WESTERLY LINE OF A 66 FOOT COUNTY ROAD KNOWN AS RIVER ROAD: THENCE SOUTH 24 DEGREES 02' 30" EAST ALONG THE WESTERLY LINE OF SAID RIVER ROAD, 21.31 FEET: THENCE NORTH 45 DEGREES 42' 30" EAST 35.17 FEET TO A POINT IN THE CENTER LINE OF SAID RIVER ROAD AND THE TRUE POINT OF BEGINNING OF THIS DESCRIPTION: THENCE SOUTH 69 DEGREES 06' 15" EAST 76.70 FEET TO A POINT ON THE CENTER LINE OF A 12 FOOT TRAVELED WAY KNOWN AS NORTH ROAD: THENCE FOLLOWING THE CENTER LINE OF SAID NORTH ROAD, NORTH 45 DEGREES 55' 15" EAST 682.02 FEET AND NORTH 45 DEGREES 00' 30" EAST 775.05 FEET; THENCE FOLLOWING THE CENTER LINE OF 10 FOOT TRAVELED WAY SOUTH 29 DEGREES 27' 15" EAST 739.28 FEET AND SOUTH 61 DEGREES 33' 30" EAST 833.44 FEET: THENCE SOUTH 45 DEGREES 57' 10" WEST ALONG THE CENTER LINE OF A 12 FOOT TRAVELED WAY KNOWN AS THOMING ROAD A DISTANCE OF 2124.07 FEET TO A POINT IN THE CENTER LINE OF RIVER ROAD: THENCE NORTH 24 DEGREES 02' 30" WEST ALONG THE CENTER LINE OF RIVER ROAD 1666.78 FEET TO THE TRUE POINT OF BEGINNING OF THIS DESCRIPTION, SAID TO CONTAIN 58.952 ACRES.

EXCEPTING THEREFROM THAT PORTION THEREOF INCLUDED IN THE SO-CALLED HETCH-HETCHY RIGHT OF WAY, AS CONVEYED TO THE CITY AND COUNTY OF SAN FRANCISCO, BY DEED RECORDED JANUARY 7, 1924 IN VOL. 51 OF OFFICIAL RECORDS, PAGE 72, INSTRUMENT NO. 252, STANISLAUS COUNTY RECORDS.

<u>APNs: 016-06-30-000 & 016-06-40-000</u> (MORE COMMONLY KNOWN AS: 2025 RIVER ROAD, VERNALIS, CALIFORNIA)</u>

ALL THAT CERTAIN REAL PROPERTY SITUATE IN THE COUNTY OF STANISLAUS, STATE OF CALIFORNIA, DESCRIBED AS FOLLOWS:

ALL THAT CERTAIN REAL PROPERTY SITUATE IN THE COUNTY OF STANISLAUS, STATE OF CALIFORNIA, DESCRIBED AS FOLLOWS, TO-WIT:

ALL THAT PORTION OF RANCHO EL PESCADERO, STANISLAUS COUNTY, STATE OF CALIFORNIA, PARTICULARLY DESCRIBED AS FOLLOWS:

COMMENCING AT THE NORTHWEST CORNER OF SECTION 1, TOWNSHIP 4 SOUTH, RANGE 6 EAST, MOUNT DIABLO BASE AND MERIDIAN, AS SAID CORNER IS SHOWN ON THE OFFICIAL MAP OF RANCHO EL PESCADERO IN VOLUME 1 OF MAPS, AT PAGE 69, STANISLAUS COUNTY RECORDS; THENCE NORTH 89 DEGREES 57' EAST ALONG THE NORTH LINE OF SAID SECTION 1, A DISTANCE OF 5289.15 FEET TO THE NORTHEAST CORNER OF SECTION 1;

THENCE NORTH 31 DEGREES 59' 30" EAST 122.00 FEET: THENCE NORTH 45 DEGREES 44' EAST 1348.42 FEET; THENCE NORTH 48 DEGREES 18' 30" EAST 42.86 FEET TO THE TRUE POINT OF BEGINNING OF THIS DESCRIPTION; THENCE CONTINUING NORTH 48 DEGREES 18' 30" EAST ALONG THE NORTH LINE OF A 12 FOOT TRAVELED WAY NORTH 45 DEGREES 42' 30" EAST 1848.68 FEET TO A CONCRETE MONUMENT ON THE WESTERLY LINE OF A 66 FOOT COUNTY ROAD KNOWN AS RIVER ROAD; THENCE SOUTH 24 DEGREES 02' 30" EAST ALONG THE WESTERLY LINE OF SAID RIVER ROAD 21.31 FEET: THENCE NORTH 45 DEGREES 42' 30" EAST ALONG THE NORTH LINE OF PARCEL NO. 1 AS DESCRIBED IN VOLUME 793 OF OFFICIAL RECORDS. OF STANISLAUS COUNTY, AT PAGE 294, INSTRUMENT/NO. 19246-43, A DISTANCE OF 35.17 FEET; THENCE SOUTH 24 DEGREES 02' 30' EAST ALONG THE CENTERLINE OF SAID 66 FOOT COUNTY ROAD 3036.10 FÉET: THENCE SOUTH 45 DEGREES 48' 30" WEST ALONG THE CENTERLINE OF A 40 FOOT COUNTY ROAD KNOWN AS ORCHARD ROAD 1279.63 FEET, THENCE NORTH 38 DEGREES 24' 30" WEST ALONG THE APPROXIMATE CENTERLINE OF A 10 FOOT TRAVELED WAY 2889.06 FEET TO THE TRUE POINT OF BEGINNING.

EXCEPTING THEREFROM/ALL THAT PORTION INCLUDED IN THE SO-CALLED HETCH-HETCHY RIGHT OF WAY DESCRIBED IN DEED TO CITY AND COUNTY OF SAN FRANCISCO, RECORDED JANUARY 6, 1924 IN VOLUME 51 OF OFFICIAL RECORDS, AT PAGE 72, AS INSTRUMENT NO. 252, STANISLAUS COUNTY RECORDS.

Located on the Northeast side of Highway 33 approximately 1-1/2 miles South of Solyo, in the County of Stanislaus. California.

APNs: 016-008-007 and 016-008-017

(More commonly known as: 542 Center Road, Vernalis, California)