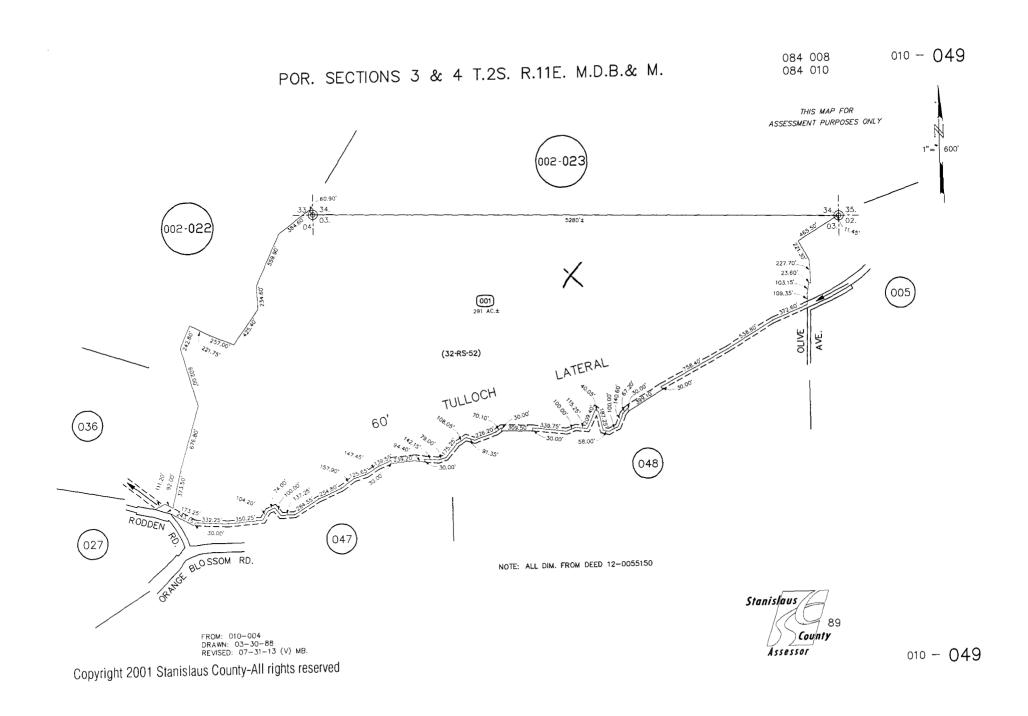

| ASSESSORS<br>PARCEL NUMBER | CODE AREA      | ACREAGE   | SITUS ADDRESS<br>(If none, please provide Legal Description) |
|----------------------------|----------------|-----------|--------------------------------------------------------------|
| 002-023-010                | <u>084-090</u> | <u>25</u> | See attached                                                 |
| 002-023-011                | <u>084-090</u> | 292       | See attached                                                 |
| 010-049-001                | <u>084-008</u> | 291       | See attached                                                 |
|                            |                |           |                                                              |
|                            |                |           |                                                              |

ALL THAT CERTAIN REAL PROPERTY SITUATED IN SECTION 34, TOWNSHIP 1 SOUTH, RANGE 11 EAST, MOUNT DIABLO BASE AND MERIDIAN, IN SECTION 21 OF ALBERT PACKARD'S PRIVATE SURVEY OF HIS 3-1/2 LEAGUES OF RANCHERIA DEL RIO ESTANISLAO, AND IN SECTIONS 3 AND 4, TOWNSHIP 2 SOUTH, RANGE 11 EAST, MOUNT DIABLO BASE AND MERIDIAN, AS PER THE APPROVED U.S. GOVERNMENT SURVEY, DESCRIBED AS FOLLOWS:

2 fel

Mail Tax Statements To: SAME AS ABOVE

Date: **06/12/2012** 

BEGINNING AT A SECTION CORNER IN THE WEST LINE OF THE PACKARD SURVEY SAID SECTION CORNER BEING THE COMMON CORNER TO SECTIONS 34 AND 21 OF TOWNSHIP 1 SOUTH, RANGE 11 EAST, AND SECTIONS 2 AND 3 OF TOWNSHIP 2 SOUTH, RANGE 11 EAST. MOUNT DIABLO BASE AND MERIDIAN; THENCE RUNNING SOUTH 75° 02' WEST, 11.45 FEET; THENCE SOUTH 58° 58' WEST, 465.5 FEET; THENCE SOUTH 28° 52' EAST, 221.3 FEET; THENCE SOUTH 2° 24' EAST, 227.7 FEET; THENCE SOUTH 82° 40' WEST, 23.6 FEET; THENCE SOUTH 7° 17' WEST, 103.1 5 FEET; THENCE SOUTH 2° 21' WEST, 109.35 FEET TO A POINT ON THE APPROXIMATE CENTER OF THE OLD TULLOCH CANAL; THENCE RUNNING ON THE APPROXIMATE CENTER LINE OF SAID OLD TULLOCH CANAL SOUTH 67° 26' WEST, 372.6 FEET; THENCE SOUTH 59° 10' WEST, 538.8 FEET; THENCE SOUTH 61° 41' WEST, 758.4 FEET TO THE APPROXIMATE CENTER OF THE EAST END OF AN OLD FLUME; THENCE SOUTH 28° 19' EAST, 30.00 FEET TO A POINT ON THE SOUTHERLY EDGE OF RIGHT-OF-WAY OF THE OLD TULLOCH CANAL; THENCE FOLLOWING SAID SOUTHERLY EDGE OF RIGHT-OF-WAY SOUTH 58° 40' WEST, 399.1 FEET; THENCE NORTH 28° 19' WEST, 30.00 FEET TO THE APPROXIMATE CENTER OF THE WEST END OF ABOVE MENTIONED FLUME; THENCE FOLLOWING APPROXIMATE CENTER LINE OF OLD TULLOCH CANAL SOUTH 40° 34' WEST, 67.2 FEET; THENCE SOUTH 22° 06' WEST, 140.6 FEET; THENCE SOUTH 64° 45' WEST, 100.00 FEET; THENCE NORTH 77° 35' WEST, 58.0 FEET; THENCE NORTH 13° 02' WEST, 187.2 5 FEET; THENCE NORTH 47° 39' WEST, 40.05 FEET; THENCE SOUTH 24° 48' WEST, 209.4 FEET; THENCE NORTH 81° 59' WEST, 115.25 FEET; THENCE SOUTH 70° 02' WEST, 100.0 FEET; THENCE NORTH 83° 11' WEST, 339.7 5 FEET TO THE APPROXIMATE CENTER OF THE EAST END OF AN OLD FLUME; THENCE SOUTH 6° 49' WEST, 30.00 FEET TO A POINT ON THE SOUTHERLY EDGE OF RIGHT-OF-WAY OF SAID OLD TULLOCH CANAL; THENCE FOLLOWING SAID SOUTHERLY EDGE OF RIGHT-OF-WAY NORTH 88° 08' WEST, 309.5 FEET; THENCE NORTH 6° 49' EAST, 30.00 FEET TO THE APPROXIMATE CENTER OF THE WEST END OF AN OLD FLUME; THENCE FOLLOWING THE APPROXIMATE CENTER LINE OF THE OLD TULLOCH CANAL SOUTH 53° 35' WEST, 70.1 FEET; THENCE SOUTH 70° 12' WEST, 226.2 FEET; THENCE NORTH 71° 59' WEST, 91.35 FEET; THENCE SOUTH 57° 12' WEST, 108.05 FEET; THENCE SOUTH 39° 23' WEST, 175.25 FEET; THENCE SOUTH 73° 08' WEST, 79.0 FEET; THENCE NORTH 84° 59' WEST, 142.15 FEET TO THE APPROXIMATE CENTER OF THE EAST END OF AN OLD FLUME; THENCE SOUTH 7° 10' EAST, 30.00 FEET TO A POINT ON THE SOUTHERLY EDGE OF RIGHT-OF-WAY OF THE OLD TULLOCH CANAL; THENCE FOLLOWING SAID SOUTHERLY EDGE OF RIGHT-OF-WAY OF THE OLD TULLOCH CANAL NORTH 79° 35' WEST, 94.4 FEET; THENCE SOUTH 84° 55' WEST, 239.2 FEET; THENCE NORTH 7° 10' WEST, 30.00 FEET TO THE APPROXIMATE CENTER OF THE OLD TULLOCH CANAL; THENCE FOLLOWING THE APPROXIMATE CENTER LINE OF THE OLD TULLOCH CANAL SOUTH 66° 37' WEST, 139.55 FEET; THENCE SOUTH 57° 20' WEST, 147.45 FEET; THENCE SOUTH 73° 53' WEST 125.65 FEET; THENCE SOUTH 53° 45' WEST, 157.9 FEET; THENCE SOUTH 66° 23' WEST, 254.8 FEET; THENCE SOUTH 58° 31' WEST, 284.55 FEET; THENCE SOUTH 88° 24' WEST, 137.25 FEET; THENCE NORTH 39° 38' WEST, 100.00 FEET; THENCE SOUTH 66° 49' WEST, 74.0 FEET; THENCE SOUTH 30° 25' WEST, 104.2 FEET; THENCE SOUTH 85° 13' WEST 350.25 FEET; THENCE NORTH 86° 21' WEST, 332.25 FEET TO THE APPROXIMATE CENTER OF THE EAST END OF AN OLD FLUME; THENCE SOUTH 31° 23' WEST, 30.00 FEET TO A POINT IN THE SOUTHERLY EDGE OF RIGHT-OF-WAY OF THE OLD TULLOCH CANAL; THENCE FOLLOWING THE SAID SOUTHERLY EDGE OF RIGHT-OF-WAY NORTH 61° 11' WEST, 243.15 FEET; THENCE LEAVING THE SOUTHERLY EDGE OF RIGHT-OF-WAY NORTH 72° 19' WEST, 173.25 FEET TO A POINT 20 FEET NORTHERLY FROM THE CENTER OF THE WESTERLY END OF COUNTY ROAD BRIDGE; THENCE NORTH 61° 43' EAST, 111.2 FEET TO A POINT IN THE NORTHERLY EDGE OF RIGHT-OF-WAY OF THE OLD TULLOCH CANAL; THENCE FOLLOWING SAID NORTHERLY EDGE OF RIGHT-OF-WAY SOUTH 61° 09' EAST, 92.0 FEET; THENCE FOLLOWING THE APPROXIMATE BOUNDARY LINE BETWEEN THE LANDS OF T. LESNINI AND RODDEN BROTHERS, NORTH 12° 42' EAST, 373.5 FEET; THENCE NORTH 16° 53' EAST, 676.8 FEET; THENCE NORTH 15° 55' WEST, 602.0 FEET; THENCE NORTH 24° 12' EAST, 242.8 FEET; THENCE SOUTH 62° 45' EAST, 221.75 FEET; THENCE SOUTH 67° 56' EAST, 257.0 FEET; THENCE NORTH 36° 48' EAST, 425.4 FEET; THENCE NORTH 2° 43' WEST, 234.6 FEET;

Date: 06/12/2012

THENCE NORTH 24° 55' EAST, 559.9 FEET; THENCE NORTH 53° 15' EAST, 384.6 FEET TO A POINT FROM WHICH THE COMMON CORNER OF SECTIONS 33 AND 34, TOWNSHIP 1 SOUTH, RANGE 11 EAST, AND SECTIONS 3 AND 4, TOWNSHIP 2 SOUTH, RANGE 11 EAST, MOUNT DIABLO BASE AND MERIDIAN, BEARS SOUTH 40° 31' EAST, 60.9 FEET; THENCE NORTH 32° 35' EAST, 534.6 FEET; THENCE NORTH 38° 59' EAST. 328.9 FEET; THENCE NORTH 43° 02' EAST, 999.9 FEET; THENCE NORTH 3° 08' WEST 121.1 FEET; THENCE NORTH 89° 03' WEST, 323.9 FEET TO THE APPROXIMATE CENTER OF THE OAKDALE IRRIGATION DISTRICT CANAL; THENCE LEAVING THE APPROXIMATE BOUNDARY LINE BETWEEN THE LANDS OF T. LESNINI RODDEN BROTHERS AND FOLLOWING THE APPROXIMATE CENTER LINE OF THE OAKDALE IRRIGATION DISTRICT CANAL NORTH 15° 46' WEST, 92.0 FEET; THENCE SOUTH 76° 40' EAST, 129.9 FEET; THENCE NORTH 66° 02' EAST, 100.0 FEET; THENCE NORTH 40° 34' EAST, 100.00 FEET; THENCE NORTH 11° 19' EAST, 100.00 FEET; THENCE NORTH 16° 02' WEST, 136.0 FEET; THENCE NORTH 45° 28' WEST, 100.00 FEET; THENCE NORTH 9° 15' WEST, 69.6 FEET; THENCE SOUTH 53° 32' EAST, 163.9 FEET; THENCE NORTH 80° 04' EAST, 75.0 FEET; THENCE NORTH 25° 06' EAST, 243.2 FEET; THENCE NORTH 14° 36' EAST, 142,35 FEET; THENCE NORTH 26° 37' EAST, 217.9 FEET; THENCE NORTH 31° 55' EAST, 154.7 FEET; THENCE NORTH 12° 17' EAST, 282.4 FEET TO A POINT ON THE WESTERLY BOUNDARY OF THE SCHELL PURCHASE; THENCE FOLLOWING THE SAID WESTERLY BOUNDARY OF THE SCHELL PURCHASE NORTH 71° 21' EAST, 56.2 FEET; THENCE NORTH 36° 20' EAST 151.0 FEET; THENCE NORTH 24° 26' EAST, 415.25 FEET; THENCE NORTH 64° 50' EAST, 422.2 FEET; THENCE SOUTH 21° 20' WEST, 634.8 FEET; THENCE SOUTH 60° 29' WEST, 133.2 FEET; THENCE SOUTH 0° 30' EAST, 136.1 FEET; THENCE SOUTH 35° 18' WEST, 160.25 FEET; THENCE SOUTH 21° 39' WEST, 231.2 FEET; THENCE SOUTH 16° 28' WEST, 395.7 FEET; THENCE SOUTH 30° 3 8 EAST, 160.9 FEET; THENCE SOUTH 80° 03' WEST. 112.5 FEET; THENCE SOUTH 4° 39' WEST, 360.7 FEET; THENCE SOUTH 45° 41 ' WEST, 122.0 FEET; THENCE SOUTH 89° 19' EAST 76.0 FEET; THENCE SOUTH 89° 19' EAST, 751.9 FEET; THENCE SOUTH 89° 41' EAST, 2831.3 FEET; THENCE NORTH 2° 22' EAST, 305.45 FEET; THENCE NORTH 65° 41 ' EAST, 258.2 FEET; THENCE SOUTH 26° 46 ' EAST, 32 .2 FEET; THENCE NORTH 70° 01' EAST. 230.1 FEET; THENCE NORTH 47° 22' EAST 78.5 FEET; THENCE NORTH 20° 50' EAST, 137.5 FEET; THENCE NORTH 73° 27' EAST, 96.2 FEET; THENCE NORTH 19° 38' EAST, 66.6 FEET; THENCE NORTH 44° 59' EAST, 127.05 FEET; THENCE NORTH 83° 36' EAST, 406.05 FEET; THENCE NORTH 52° 01' EAST, 596.1 FEET; THENCE SOUTH 82° 01' EAST, 882.55 FEET; THENCE LEAVING THE WESTERLY BOUNDARY OF THE SCHELL PURCHASE SOUTH 6° 02' WEST, 104.3 FEET TO A POINT ON THE APPROXIMATE CENTER OF THE OLD TULLOCH CANAL; THENCE FOLLOWING THE APPROXIMATE CENTER LINE OF THE OLD TULLOCH CANAL SOUTH 31° 40' EAST, 482.85 FEET; THENCE SOUTH 19° 00' EAST, 525.9 FEET; THENCE SOUTH 2° 17' EAST, 302.4 FEET; THENCE SOUTH 7° 53' WEST, 300.75 FEET; THENCE SOUTH 32° 39' WEST, 168.25 FEET; THENCE SOUTH 44° 09 WEST, 483.3 FEET; THENCE SOUTH 61° 36' WEST, 309.8 FEET; THENCE SOUTH 69° 48' WEST, 294.95 FEET; THENCE LEAVING THE APPROXIMATE CENTER LINE OF THE OLD TULLOCH CANAL NORTH 10° 20' EAST, 352.2 FEET; THENCE SOUTH 79° 31' WEST, 589.7 FEET; THENCE SOUTH 54° 34' WEST, 899.65 FEET; THENCE SOUTH 60° 47' WEST, 74.8 FEET; THENCE SOUTH 75° 02' WEST, 515.7 FEET TO THE POINT OF BEGINNING.