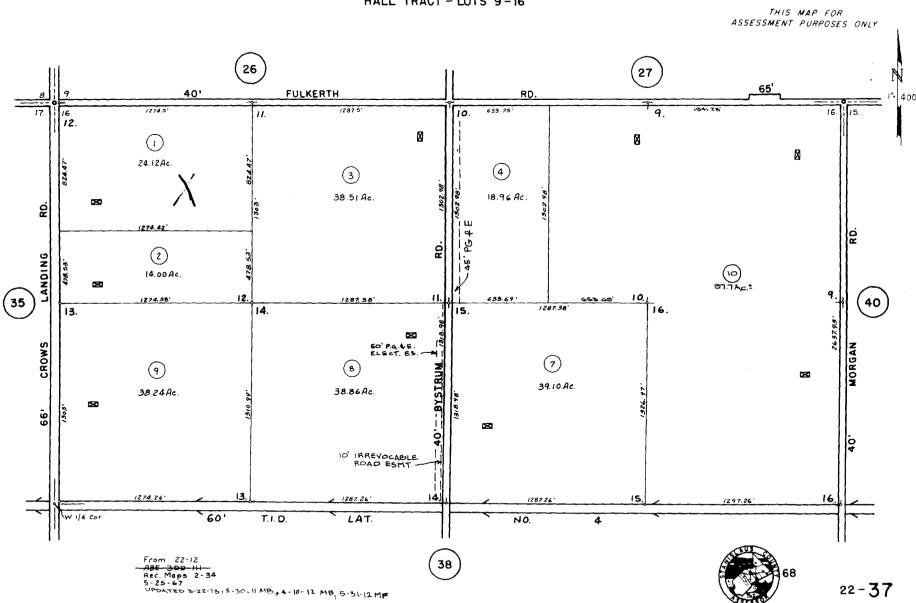

### NEW WILLIAMSON ACT CONTRACTS

| CONTRACT<br>NO. | APPLICANT/<br>PROPERTY OWNER(S) | SITE ADDRESS                                            | ASSESSOR'S PARCEL NUMBER (APN) AND EXISTING USE   | ACREAGE      |
|-----------------|---------------------------------|---------------------------------------------------------|---------------------------------------------------|--------------|
| TBA             | Trinitas Olive LLC              | North and northwest of Olive                            | 002-023-011, 002-023-010 and 010-049-001          | 608          |
| IDA             | Timitas Olive LLC               | Avenue, north and south of                              | 002-025-011, 002-025-010 and 010-045-001          | 000          |
|                 |                                 | Cape Horn Lateral, in the                               | Irrigated almond orchards.                        |              |
|                 |                                 | Oakdale area.                                           |                                                   |              |
| Additional Inf  | ormation: Three legal parc      | els (292, 25 and 291 acres).                            |                                                   |              |
| TBA             | Henry and Irene                 | 2400 River Road, northeast                              | 016-009-007 and 016-009-008                       | 117.4        |
|                 | Bettencourt                     | corner of Orchard and River                             | Almond orchards, a single-family dwelling and     |              |
|                 |                                 | Road, in the Patterson area.                            | barn.                                             |              |
| Additional Inf  | ormation: Two legal parcel      | <u> </u>                                                | IDAIII.                                           |              |
| TBA             | Henry and Irene                 | 542 Center Road, located                                | 016-008-007 and 016-008-017                       | 193.56       |
| 15/1            | Bettencourt                     | between Oaklea and Center                               | Two single-family dwellings, shop, barn, and      | 100.00       |
|                 | Betteriodare                    | Road, in the Vernalis area.                             | almond orchard                                    |              |
| Addition Infor  | mation: Two legal parcels       |                                                         | Tallifolio Orchard                                | ·            |
| TBA             | KAP Farms, LLC                  | 2073 and 1743 Eucalyptus                                | 047-012-007, 047-012-009 and 047-13-007           | 86.54        |
| 15/1            | To a Turno, EEG                 | Avenue, in Patterson area.                              | Single-family dwelling, agricultural building,    | 00.0         |
|                 |                                 | , 175.100, iii i atterbori area.                        | shed and almond orchard.                          |              |
| Additional Inf  | ormation: Five legal parcel     | s (10.82+/-, three 19.33+/- acres,                      | and a 17 72 acres)                                |              |
|                 |                                 |                                                         |                                                   |              |
| TBA             | William and Ofick               | Ohio Avenue, east of Grimes                             | 007-049-028<br>Almond orchard.                    | 20           |
|                 | Strohm, Trustee of the          | Avenue and west of Houser                               | Aimond Ordinard.                                  |              |
|                 | 1                               | Lane, in the Modesto area.                              |                                                   |              |
|                 | Reocable Trust                  | <u> </u>                                                |                                                   |              |
|                 | ormation: None.                 |                                                         |                                                   |              |
| TBA             | Tri Mac Enterprises, LLC        | Stearns Road, east of the O.I.D.                        |                                                   | 116.2        |
|                 |                                 | Townhill Laterwest of Stearns                           | Almond orchard.                                   |              |
|                 |                                 | Road, in the Oakdale area.                              |                                                   |              |
| Additional Inf  | ormation: Six legal parcels     | <br>(19.36+/- acres each).                              |                                                   |              |
| TBA             | Veneman Agricultural            | 16501 28-Mile Road, north of                            | 002-002-002                                       | 348.14       |
| IDA             | Properties, LP                  | Eastman Road, in the Valley                             | Almond orchard and a metal shop building.         | 340.14       |
|                 | Properties, LP                  | Home area.                                              | Almond ordinard and a metar shop building.        |              |
| Additional Inf  | ormation: Two legal parcel      | s (173.48 and 174.66 acres).                            |                                                   |              |
| TBA             | E. Ferrel and Yvonne M.         | 5207 Pioneer Road, south of                             | 045-034-025                                       | 20.11        |
| ( 5) (          | Jones                           | Pioneer Road, in the Oakdale                            | Single-family dwelling, shop, and almond          | 20           |
|                 | Conco                           | area.                                                   | orchard.                                          |              |
| Additional Inf  | ormation: None.                 |                                                         | 1                                                 | <del></del>  |
| TBA             | Paul J. and Deborah L.          | 4731 Beckwith Road, east of                             | 076-027-007                                       | 19.96        |
| IDA             | Wegner, Trustees of the         | Finney Road and west of                                 | Single-family dwelling, grain hay and silage      | 13.30        |
|                 | Wenger 1997 family              | Dakota Avenue, in the Modesto                           |                                                   |              |
|                 | Trust                           | orog                                                    | looni.                                            |              |
|                 | ormation: Assessor's Parce      | el consists of two legal parcels to                     | taling 22.51 acres. Only the 19.96+/- acre parcel | qualifies to |
|                 | Williamson Act Contract.        |                                                         |                                                   |              |
| TBA             | John P. abd Jacqueline          | 4481 Crow Road, south of                                | 015-014-010 and 015-001-008                       | 43.8         |
|                 | J. Brichetto, Trustees of       | Claribel Road and west of                               | Single-family dwelling and walnuts orchards.      |              |
|                 | the John and Jacqueline         | Heather Hill Lane, in the                               |                                                   |              |
|                 | Brichetto 2008                  | Oakdale area.                                           |                                                   |              |
|                 | Revocable Trust, Joseph         |                                                         |                                                   |              |
|                 | Brichetto and John M.           |                                                         |                                                   |              |
| <u>-</u> .      | Brichetto                       |                                                         |                                                   |              |
| dditional Inf   |                                 |                                                         | al parcels (10.65 acres each) and 015-001-008 is  |              |
| Auditional ini  | Joe F. Silveira and             | 9118 Crows Landing, southeast                           |                                                   | 24.12        |
| TBA             | Jobe 1 . Silvella alla          |                                                         | Dairy, row crops, two houses, three freestall     |              |
|                 | Angelina S. Robinson            | corner of Crows Landing and                             | 1 27 1                                            |              |
|                 |                                 | corner of Crows Landing and Fulkerth Road, in the Ceres | barns, one hospital barn, one animal housing      |              |
|                 |                                 |                                                         | 1 27 1                                            |              |
| ТВА             |                                 | Fulkerth Road, in the Ceres                             | barns, one hospital barn, one animal housing      |              |