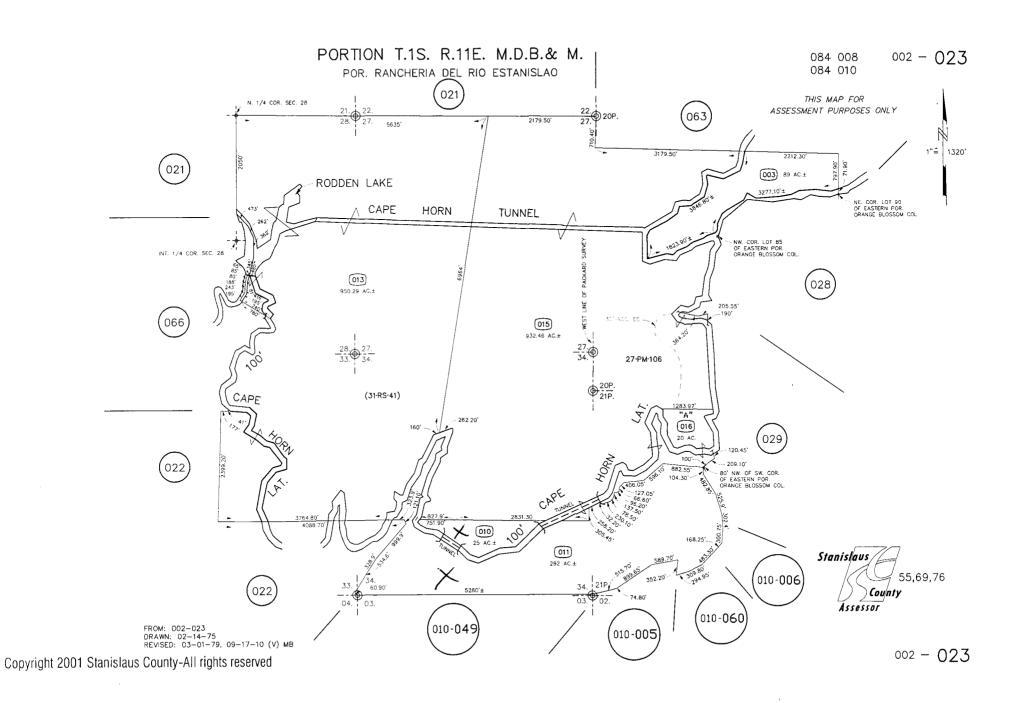

| ASSESSORS<br>PARCEL NUMBER | CODE AREA      | ACREAGE   | SITUS ADDRESS<br>(If none, please provide Legal Description) |
|----------------------------|----------------|-----------|--------------------------------------------------------------|
| 002-023-010                | <u>084-090</u> | <u>25</u> | See attached                                                 |
| 002-023-011                | <u>084-090</u> | 292       | See attached                                                 |
| 010-049-001                | <u>084-008</u> | 291       | See attached                                                 |
|                            |                |           |                                                              |
|                            |                |           |                                                              |

ALL THAT CERTAIN REAL PROPERTY SITUATED IN SECTION 34, TOWNSHIP 1 SOUTH, RANGE 11 EAST, MOUNT DIABLO BASE AND MERIDIAN, IN SECTION 21 OF ALBERT PACKARD'S PRIVATE SURVEY OF HIS 3-1/2 LEAGUES OF RANCHERIA DEL RIO ESTANISLAO, AND IN SECTIONS 3 AND 4, TOWNSHIP 2 SOUTH, RANGE 11 EAST, MOUNT DIABLO BASE AND MERIDIAN, AS PER THE APPROVED U.S. GOVERNMENT SURVEY, DESCRIBED AS FOLLOWS:

2 fel

Mail Tax Statements To: SAME AS ABOVE

Date: **06/12/2012** 

BEGINNING AT A SECTION CORNER IN THE WEST LINE OF THE PACKARD SURVEY SAID SECTION CORNER BEING THE COMMON CORNER TO SECTIONS 34 AND 21 OF TOWNSHIP 1 SOUTH, RANGE 11 EAST, AND SECTIONS 2 AND 3 OF TOWNSHIP 2 SOUTH, RANGE 11 EAST. MOUNT DIABLO BASE AND MERIDIAN; THENCE RUNNING SOUTH 75° 02' WEST, 11.45 FEET; THENCE SOUTH 58° 58' WEST, 465.5 FEET; THENCE SOUTH 28° 52' EAST, 221.3 FEET; THENCE SOUTH 2° 24' EAST, 227.7 FEET; THENCE SOUTH 82° 40' WEST, 23.6 FEET; THENCE SOUTH 7° 17' WEST, 103.1 5 FEET; THENCE SOUTH 2° 21' WEST, 109.35 FEET TO A POINT ON THE APPROXIMATE CENTER OF THE OLD TULLOCH CANAL; THENCE RUNNING ON THE APPROXIMATE CENTER LINE OF SAID OLD TULLOCH CANAL SOUTH 67° 26' WEST, 372.6 FEET; THENCE SOUTH 59° 10' WEST, 538.8 FEET; THENCE SOUTH 61° 41' WEST, 758.4 FEET TO THE APPROXIMATE CENTER OF THE EAST END OF AN OLD FLUME; THENCE SOUTH 28° 19' EAST, 30.00 FEET TO A POINT ON THE SOUTHERLY EDGE OF RIGHT-OF-WAY OF THE OLD TULLOCH CANAL; THENCE FOLLOWING SAID SOUTHERLY EDGE OF RIGHT-OF-WAY SOUTH 58° 40' WEST, 399.1 FEET; THENCE NORTH 28° 19' WEST, 30.00 FEET TO THE APPROXIMATE CENTER OF THE WEST END OF ABOVE MENTIONED FLUME; THENCE FOLLOWING APPROXIMATE CENTER LINE OF OLD TULLOCH CANAL SOUTH 40° 34' WEST, 67.2 FEET; THENCE SOUTH 22° 06' WEST, 140.6 FEET; THENCE SOUTH 64° 45' WEST, 100.00 FEET; THENCE NORTH 77° 35' WEST, 58.0 FEET; THENCE NORTH 13° 02' WEST, 187.2 5 FEET; THENCE NORTH 47° 39' WEST, 40.05 FEET; THENCE SOUTH 24° 48' WEST, 209.4 FEET; THENCE NORTH 81° 59' WEST, 115.25 FEET; THENCE SOUTH 70° 02' WEST, 100.0 FEET; THENCE NORTH 83° 11' WEST, 339.7 5 FEET TO THE APPROXIMATE CENTER OF THE EAST END OF AN OLD FLUME; THENCE SOUTH 6° 49' WEST, 30.00 FEET TO A POINT ON THE SOUTHERLY EDGE OF RIGHT-OF-WAY OF SAID OLD TULLOCH CANAL; THENCE FOLLOWING SAID SOUTHERLY EDGE OF RIGHT-OF-WAY NORTH 88° 08' WEST, 309.5 FEET; THENCE NORTH 6° 49' EAST, 30.00 FEET TO THE APPROXIMATE CENTER OF THE WEST END OF AN OLD FLUME; THENCE FOLLOWING THE APPROXIMATE CENTER LINE OF THE OLD TULLOCH CANAL SOUTH 53° 35' WEST, 70.1 FEET; THENCE SOUTH 70° 12' WEST, 226.2 FEET; THENCE NORTH 71° 59' WEST, 91.35 FEET; THENCE SOUTH 57° 12' WEST, 108.05 FEET; THENCE SOUTH 39° 23' WEST, 175.25 FEET; THENCE SOUTH 73° 08' WEST, 79.0 FEET; THENCE NORTH 84° 59' WEST, 142.15 FEET TO THE APPROXIMATE CENTER OF THE EAST END OF AN OLD FLUME; THENCE SOUTH 7° 10' EAST, 30.00 FEET TO A POINT ON THE SOUTHERLY EDGE OF RIGHT-OF-WAY OF THE OLD TULLOCH CANAL; THENCE FOLLOWING SAID SOUTHERLY EDGE OF RIGHT-OF-WAY OF THE OLD TULLOCH CANAL NORTH 79° 35' WEST, 94.4 FEET; THENCE SOUTH 84° 55' WEST, 239.2 FEET; THENCE NORTH 7° 10' WEST, 30.00 FEET TO THE APPROXIMATE CENTER OF THE OLD TULLOCH CANAL; THENCE FOLLOWING THE APPROXIMATE CENTER LINE OF THE OLD TULLOCH CANAL SOUTH 66° 37' WEST, 139.55 FEET; THENCE SOUTH 57° 20' WEST, 147.45 FEET; THENCE SOUTH 73° 53' WEST 125.65 FEET; THENCE SOUTH 53° 45' WEST, 157.9 FEET; THENCE SOUTH 66° 23' WEST, 254.8 FEET; THENCE SOUTH 58° 31' WEST, 284.55 FEET; THENCE SOUTH 88° 24' WEST, 137.25 FEET; THENCE NORTH 39° 38' WEST, 100.00 FEET; THENCE SOUTH 66° 49' WEST, 74.0 FEET; THENCE SOUTH 30° 25' WEST, 104.2 FEET; THENCE SOUTH 85° 13' WEST 350.25 FEET; THENCE NORTH 86° 21' WEST, 332.25 FEET TO THE APPROXIMATE CENTER OF THE EAST END OF AN OLD FLUME; THENCE SOUTH 31° 23' WEST, 30.00 FEET TO A POINT IN THE SOUTHERLY EDGE OF RIGHT-OF-WAY OF THE OLD TULLOCH CANAL; THENCE FOLLOWING THE SAID SOUTHERLY EDGE OF RIGHT-OF-WAY NORTH 61° 11' WEST, 243.15 FEET; THENCE LEAVING THE SOUTHERLY EDGE OF RIGHT-OF-WAY NORTH 72° 19' WEST, 173.25 FEET TO A POINT 20 FEET NORTHERLY FROM THE CENTER OF THE WESTERLY END OF COUNTY ROAD BRIDGE; THENCE NORTH 61° 43' EAST, 111.2 FEET TO A POINT IN THE NORTHERLY EDGE OF RIGHT-OF-WAY OF THE OLD TULLOCH CANAL; THENCE FOLLOWING SAID NORTHERLY EDGE OF RIGHT-OF-WAY SOUTH 61° 09' EAST, 92.0 FEET; THENCE FOLLOWING THE APPROXIMATE BOUNDARY LINE BETWEEN THE LANDS OF T. LESNINI AND RODDEN BROTHERS, NORTH 12° 42' EAST, 373.5 FEET; THENCE NORTH 16° 53' EAST, 676.8 FEET; THENCE NORTH 15° 55' WEST, 602.0 FEET; THENCE NORTH 24° 12' EAST, 242.8 FEET; THENCE SOUTH 62° 45' EAST, 221.75 FEET; THENCE SOUTH 67° 56' EAST, 257.0 FEET; THENCE NORTH 36° 48' EAST, 425.4 FEET; THENCE NORTH 2° 43' WEST, 234.6 FEET;

Date: 06/12/2012

THENCE NORTH 24° 55' EAST, 559.9 FEET; THENCE NORTH 53° 15' EAST, 384.6 FEET TO A POINT FROM WHICH THE COMMON CORNER OF SECTIONS 33 AND 34, TOWNSHIP 1 SOUTH, RANGE 11 EAST, AND SECTIONS 3 AND 4, TOWNSHIP 2 SOUTH, RANGE 11 EAST, MOUNT DIABLO BASE AND MERIDIAN, BEARS SOUTH 40° 31' EAST, 60.9 FEET; THENCE NORTH 32° 35' EAST, 534.6 FEET; THENCE NORTH 38° 59' EAST. 328.9 FEET; THENCE NORTH 43° 02' EAST, 999.9 FEET; THENCE NORTH 3° 08' WEST 121.1 FEET; THENCE NORTH 89° 03' WEST, 323.9 FEET TO THE APPROXIMATE CENTER OF THE OAKDALE IRRIGATION DISTRICT CANAL; THENCE LEAVING THE APPROXIMATE BOUNDARY LINE BETWEEN THE LANDS OF T. LESNINI RODDEN BROTHERS AND FOLLOWING THE APPROXIMATE CENTER LINE OF THE OAKDALE IRRIGATION DISTRICT CANAL NORTH 15° 46' WEST, 92.0 FEET; THENCE SOUTH 76° 40' EAST, 129.9 FEET; THENCE NORTH 66° 02' EAST, 100.0 FEET; THENCE NORTH 40° 34' EAST, 100.00 FEET; THENCE NORTH 11° 19' EAST, 100.00 FEET; THENCE NORTH 16° 02' WEST, 136.0 FEET; THENCE NORTH 45° 28' WEST, 100.00 FEET; THENCE NORTH 9° 15' WEST, 69.6 FEET; THENCE SOUTH 53° 32' EAST, 163.9 FEET; THENCE NORTH 80° 04' EAST, 75.0 FEET; THENCE NORTH 25° 06' EAST, 243.2 FEET; THENCE NORTH 14° 36' EAST, 142,35 FEET; THENCE NORTH 26° 37' EAST, 217.9 FEET; THENCE NORTH 31° 55' EAST, 154.7 FEET; THENCE NORTH 12° 17' EAST, 282.4 FEET TO A POINT ON THE WESTERLY BOUNDARY OF THE SCHELL PURCHASE; THENCE FOLLOWING THE SAID WESTERLY BOUNDARY OF THE SCHELL PURCHASE NORTH 71° 21' EAST, 56.2 FEET; THENCE NORTH 36° 20' EAST 151.0 FEET; THENCE NORTH 24° 26' EAST, 415.25 FEET; THENCE NORTH 64° 50' EAST, 422.2 FEET; THENCE SOUTH 21° 20' WEST, 634.8 FEET; THENCE SOUTH 60° 29' WEST, 133.2 FEET; THENCE SOUTH 0° 30' EAST, 136.1 FEET; THENCE SOUTH 35° 18' WEST, 160.25 FEET; THENCE SOUTH 21° 39' WEST, 231.2 FEET; THENCE SOUTH 16° 28' WEST, 395.7 FEET; THENCE SOUTH 30° 3 8 EAST, 160.9 FEET; THENCE SOUTH 80° 03' WEST. 112.5 FEET; THENCE SOUTH 4° 39' WEST, 360.7 FEET; THENCE SOUTH 45° 41 ' WEST, 122.0 FEET; THENCE SOUTH 89° 19' EAST 76.0 FEET; THENCE SOUTH 89° 19' EAST, 751.9 FEET; THENCE SOUTH 89° 41' EAST, 2831.3 FEET; THENCE NORTH 2° 22' EAST, 305.45 FEET; THENCE NORTH 65° 41 ' EAST, 258.2 FEET; THENCE SOUTH 26° 46 ' EAST, 32 .2 FEET; THENCE NORTH 70° 01' EAST. 230.1 FEET; THENCE NORTH 47° 22' EAST 78.5 FEET; THENCE NORTH 20° 50' EAST, 137.5 FEET; THENCE NORTH 73° 27' EAST, 96.2 FEET; THENCE NORTH 19° 38' EAST, 66.6 FEET; THENCE NORTH 44° 59' EAST, 127.05 FEET; THENCE NORTH 83° 36' EAST, 406.05 FEET; THENCE NORTH 52° 01' EAST, 596.1 FEET; THENCE SOUTH 82° 01' EAST, 882.55 FEET; THENCE LEAVING THE WESTERLY BOUNDARY OF THE SCHELL PURCHASE SOUTH 6° 02' WEST, 104.3 FEET TO A POINT ON THE APPROXIMATE CENTER OF THE OLD TULLOCH CANAL; THENCE FOLLOWING THE APPROXIMATE CENTER LINE OF THE OLD TULLOCH CANAL SOUTH 31° 40' EAST, 482.85 FEET; THENCE SOUTH 19° 00' EAST, 525.9 FEET; THENCE SOUTH 2° 17' EAST, 302.4 FEET; THENCE SOUTH 7° 53' WEST, 300.75 FEET; THENCE SOUTH 32° 39' WEST, 168.25 FEET; THENCE SOUTH 44° 09 WEST, 483.3 FEET; THENCE SOUTH 61° 36' WEST, 309.8 FEET; THENCE SOUTH 69° 48' WEST, 294.95 FEET; THENCE LEAVING THE APPROXIMATE CENTER LINE OF THE OLD TULLOCH CANAL NORTH 10° 20' EAST, 352.2 FEET; THENCE SOUTH 79° 31' WEST, 589.7 FEET; THENCE SOUTH 54° 34' WEST, 899.65 FEET; THENCE SOUTH 60° 47' WEST, 74.8 FEET; THENCE SOUTH 75° 02' WEST, 515.7 FEET TO THE POINT OF BEGINNING.