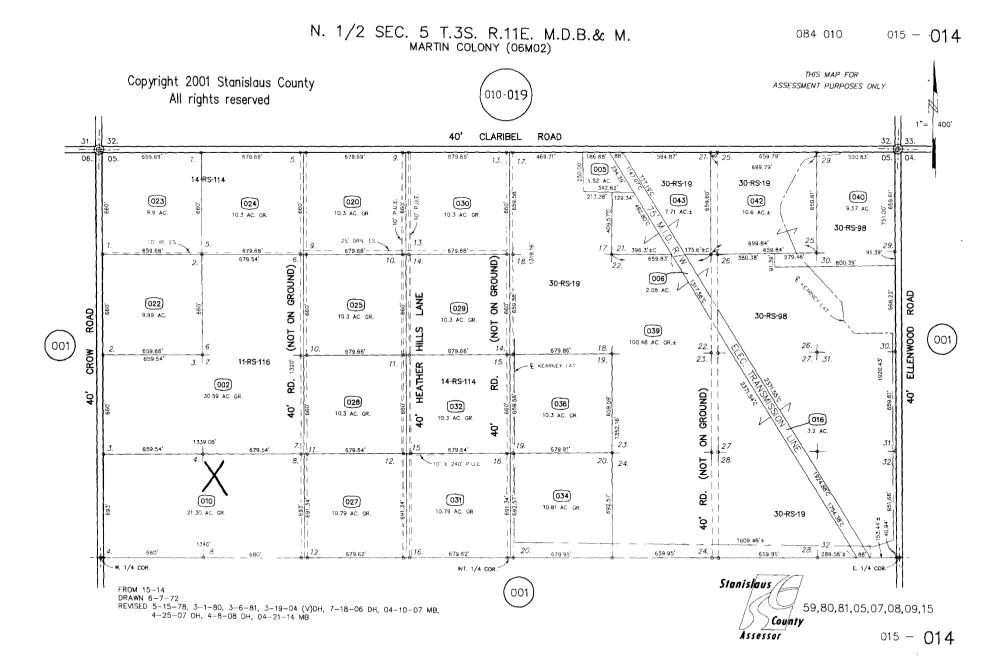

### NEW WILLIAMSON ACT CONTRACTS

| CONTRACT<br>NO. | APPLICANT/<br>PROPERTY OWNER(S) | SITE ADDRESS                                            | ASSESSOR'S PARCEL NUMBER (APN) AND EXISTING USE   | ACREAGE      |
|-----------------|---------------------------------|---------------------------------------------------------|---------------------------------------------------|--------------|
| TBA             | Trinitas Olive LLC              | North and northwest of Olive                            | 002-023-011, 002-023-010 and 010-049-001          | 608          |
| IDA             | Timitas Olive LLC               | Avenue, north and south of                              | 002-025-011, 002-025-010 and 010-045-001          | 000          |
|                 |                                 | Cape Horn Lateral, in the                               | Irrigated almond orchards.                        |              |
|                 |                                 | Oakdale area.                                           |                                                   |              |
| Additional Inf  | ormation: Three legal parc      | els (292, 25 and 291 acres).                            |                                                   |              |
| TBA             | Henry and Irene                 | 2400 River Road, northeast                              | 016-009-007 and 016-009-008                       | 117.4        |
|                 | Bettencourt                     | corner of Orchard and River                             | Almond orchards, a single-family dwelling and     |              |
|                 |                                 | Road, in the Patterson area.                            | barn.                                             |              |
| Additional Inf  | ormation: Two legal parcel      | <u> </u>                                                | IDAIII.                                           |              |
| TBA             | Henry and Irene                 | 542 Center Road, located                                | 016-008-007 and 016-008-017                       | 193.56       |
| 15/1            | Bettencourt                     | between Oaklea and Center                               | Two single-family dwellings, shop, barn, and      | 100.00       |
|                 | Betteriodare                    | Road, in the Vernalis area.                             | almond orchard                                    |              |
| Addition Infor  | mation: Two legal parcels       |                                                         | Tallifolio Orchard                                | ·            |
| TBA             | KAP Farms, LLC                  | 2073 and 1743 Eucalyptus                                | 047-012-007, 047-012-009 and 047-13-007           | 86.54        |
| 15/1            | To a Turno, EEG                 | Avenue, in Patterson area.                              | Single-family dwelling, agricultural building,    | 00.0         |
|                 |                                 | , 175.100, iii i atterbori area.                        | shed and almond orchard.                          |              |
| Additional Inf  | ormation: Five legal parcel     | s (10.82+/-, three 19.33+/- acres,                      | and a 17 72 acres)                                |              |
|                 |                                 |                                                         |                                                   |              |
| TBA             | William and Ofick               | Ohio Avenue, east of Grimes                             | 007-049-028<br>Almond orchard.                    | 20           |
|                 | Strohm, Trustee of the          | Avenue and west of Houser                               | Aimond Ordinard.                                  |              |
|                 | 1                               | Lane, in the Modesto area.                              |                                                   |              |
|                 | Reocable Trust                  | <u> </u>                                                |                                                   |              |
|                 | ormation: None.                 |                                                         |                                                   |              |
| TBA             | Tri Mac Enterprises, LLC        | Stearns Road, east of the O.I.D.                        |                                                   | 116.2        |
|                 |                                 | Townhill Laterwest of Stearns                           | Almond orchard.                                   |              |
|                 |                                 | Road, in the Oakdale area.                              |                                                   |              |
| Additional Inf  | ormation: Six legal parcels     | <br>(19.36+/- acres each).                              |                                                   |              |
| TBA             | Veneman Agricultural            | 16501 28-Mile Road, north of                            | 002-002-002                                       | 348.14       |
| IDA             | Properties, LP                  | Eastman Road, in the Valley                             | Almond orchard and a metal shop building.         | 340.14       |
|                 | Properties, LP                  | Home area.                                              | Almond ordinard and a metar shop building.        |              |
| Additional Inf  | ormation: Two legal parcel      | s (173.48 and 174.66 acres).                            |                                                   |              |
| TBA             | E. Ferrel and Yvonne M.         | 5207 Pioneer Road, south of                             | 045-034-025                                       | 20.11        |
| ( 5) (          | Jones                           | Pioneer Road, in the Oakdale                            | Single-family dwelling, shop, and almond          | 20           |
|                 | Conco                           | area.                                                   | orchard.                                          |              |
| Additional Inf  | ormation: None.                 |                                                         | 1                                                 | <del></del>  |
| TBA             | Paul J. and Deborah L.          | 4731 Beckwith Road, east of                             | 076-027-007                                       | 19.96        |
| IDA             | Wegner, Trustees of the         | Finney Road and west of                                 | Single-family dwelling, grain hay and silage      | 13.30        |
|                 | Wenger 1997 family              | Dakota Avenue, in the Modesto                           |                                                   |              |
|                 | Trust                           | orog                                                    | looni.                                            |              |
|                 | ormation: Assessor's Parce      | el consists of two legal parcels to                     | taling 22.51 acres. Only the 19.96+/- acre parcel | qualifies to |
|                 | Williamson Act Contract.        |                                                         |                                                   |              |
| TBA             | John P. abd Jacqueline          | 4481 Crow Road, south of                                | 015-014-010 and 015-001-008                       | 43.8         |
|                 | J. Brichetto, Trustees of       | Claribel Road and west of                               | Single-family dwelling and walnuts orchards.      |              |
|                 | the John and Jacqueline         | Heather Hill Lane, in the                               |                                                   |              |
|                 | Brichetto 2008                  | Oakdale area.                                           |                                                   |              |
|                 | Revocable Trust, Joseph         |                                                         |                                                   |              |
|                 | Brichetto and John M.           |                                                         |                                                   |              |
| <u>-</u> .      | Brichetto                       |                                                         |                                                   |              |
| dditional Inf   |                                 |                                                         | al parcels (10.65 acres each) and 015-001-008 is  |              |
| Auditional ini  | Joe F. Silveira and             | 9118 Crows Landing, southeast                           |                                                   | 24.12        |
| TBA             | Jobe 1 . Silvella alla          |                                                         | Dairy, row crops, two houses, three freestall     |              |
|                 | Angelina S. Robinson            | corner of Crows Landing and                             | 1 27 1                                            |              |
|                 |                                 | corner of Crows Landing and Fulkerth Road, in the Ceres | barns, one hospital barn, one animal housing      |              |
|                 |                                 |                                                         | 1 27 1                                            |              |
| ТВА             |                                 | Fulkerth Road, in the Ceres                             | barns, one hospital barn, one animal housing      |              |