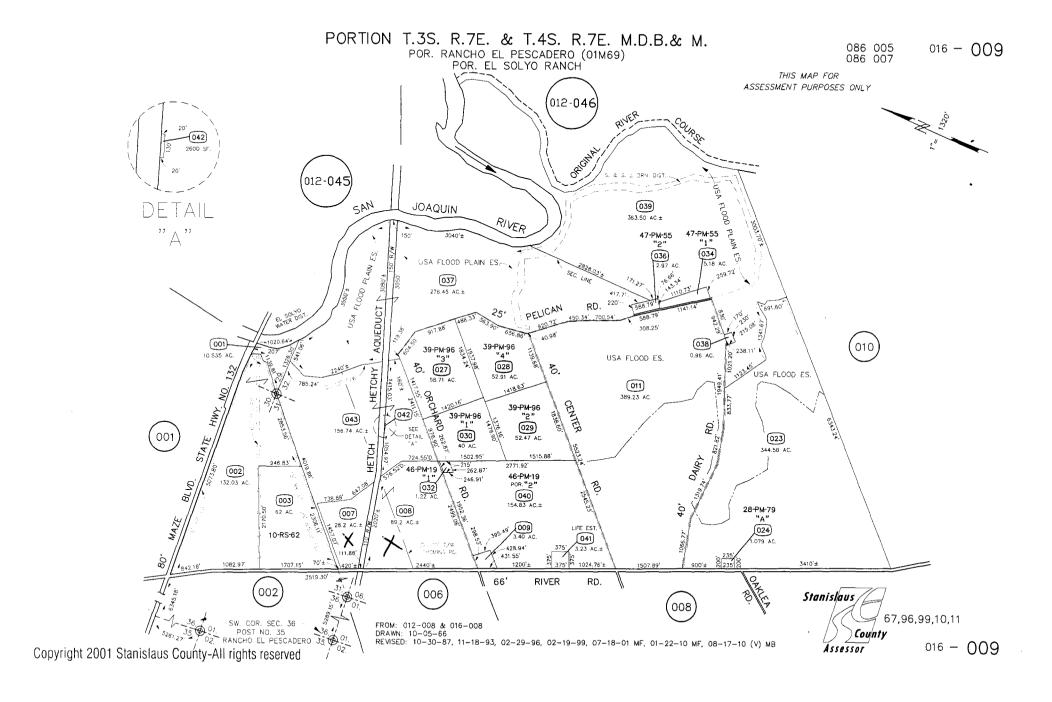

| DESIGNATED                 | AGENT:             | Henry & Irene Bettenco                 | purt                                                         |
|----------------------------|--------------------|----------------------------------------|--------------------------------------------------------------|
|                            |                    | 7542 River Road<br>Address             |                                                              |
|                            |                    | Patterson, CA 95363<br>City, State Zip | Phone Number                                                 |
| (16) Owner desires         | to place the follo | owing parcels of real prop             |                                                              |
| ASSESSORS<br>PARCEL NUMBER | CODE AREA          | ACREAGE                                | SITUS ADDRESS<br>(If none, please provide Legal Description) |
| 016-009-007                | <u>086-007</u>     | 28.2                                   | See attached                                                 |
| 016-009-008                | <u>086-007</u>     | 89.2                                   | 2400 River Road, Patterson                                   |
|                            |                    |                                        |                                                              |
|                            |                    | <del></del>                            |                                                              |
|                            |                    |                                        |                                                              |
|                            |                    |                                        |                                                              |

APNs: 016-009-008 (PARCEL 1) AND 016-009-007 (PARCEL 2)
MORE COMMONLY KNOWN AS: RIVER ROAD, PATTERSON, CALIFORNIA)

### PARCEL ONE:

ALL THAT PORTION OF RANCHO EL PESCADERO, GENERALLY KNOWN AS FIELDS 5-1 AND 5-2. PARTICULARLY DESCRIBED AS FOLLOWS:

COMMENCING AT THE NORTHWEST CORNER OF SECTION 1. TOWNSHIP 4 SOUTH. RANGE 6 EAST. MOUNT DIABLO BASE AND MERIDIAN. AS SAID CORNER IS SHOWN ON THE OFFICIAL MAP OF RANCHO EL PESCADERO. IN VOL. 1 OF MAPS. PAGE 69, RECORDS OF STANISLAUS COUNTY RECORDER; THENCE NORTH 89 DEGREES 57' EAST ALONG THE NORTH LINE OF SAID SECTION 1. A DISTANCE OF 5289.15 FEET TO THE NORTHEAST CORER OF SECTION 1: THENCE NORTH 31 DEGREES 59' 30" EAST 122.00 FEET; THENCE NORTH 45 DEGREES 44' EAST 1348.42 FEET: THENCE NORTH 48 DEGREES 18' 30' EAST ALONG THE NORTH LINE OF A 12 FOOT TRAVELED WAY KNOWN AS NORTH ROAD. A DISTANCE OF 200.20 FEET: THENCE CONTINUING ALONG THE NORTH LINE OF SAID NORTH LINE NORTH 45 DEGREES 42' 30" EAST 1848.68 FEET TO A CONCRETE MONUMENT ON THE WESTERLY LINE OF A 66 FOOT COUNTY ROAD KNOWN AS RIVER ROAD: THENCE SOUTH 24 DEGREES 02' 30" EAST ALONG THE WESTERLY LINE OF SAID RIVER ROAD, 21.31 FEET; THENCE NORTH 45 DEGREES 42' 30" EAST 35.17 FEET; THENCE SOUTH 24 DEGREES 02' 30" EAST ALONG THE CENTER LINE OF SAID RIVER ROAD. 1666.78 FEET TO THE TRUE POINT OF BEGINNING OF THIS DESCRIPTION: THENCE CONTINUING SOUTH 24 DEGREES 02' 30" EAST ALONG THE CENTER LINE OF SAID RIVER ROAD 1369.32 FEET; THENCE NORTH 45 DEGREES 28' 26" EAST EAST ALONG THE CENTER LINE OF A 40 FOOT ROAD KNOWN AS ORCHARD ROAD, 2534.56 FEET; THENCE NORTH 24 DEGREES 30' 30" WEST ALONG THE CENTER LINE OF A 10 FOOT TRAVELED WAY 724.60 FEET: THENCE CONTINUING ALONG THE CENTER LINE OF SAID 10 FEET TRAVELED WAY NORTH 61 DEGREES 33' 30" WEST 611.28 FEET: THENCE SOUTH 45 DEGREES 57' 10" WEST ALONG THE CENTER LINE OF 12 FOOT TRAVELED WAY KNOWN AS THOMING ROAD, A DISTANCE OF 2124.07 FEET TO THE TRUE POINT OF BEGINNING OF THIS DESCRIPTION. SAID TO CONTAIN 71.257 ACRES.

EXCEPTING THEREFROM, THAT PORTION THEREOF INCLUDED IN THE SO-CALLED HETCH-HETCHY RIGHT OF WAY, AS CONVEYED TO THE CITY AND COUNTY OF SAN FRANCISCO, BY DEED RECORDED JANUARY 7, 1924 IN VOL. 51 OF OFFICIAL RECORDS, PAGE 72, INSTRUMENT NO. 252, STANISLAUS COUNTY RECORDS.

### PARCEL TWO:

ALL THAT PORTION OF RANCHO EL PASCADERO, GENERALLY KNOWN AS FIELD 2, PARTICULARLY DESCRIBED AS FOLLOWS:

COMMENCING AT THE NORTHWEST CORNER OF SECTION 1, TOWNSHIP 4 SOUTH, RANGE 6 EAST, MOUNT DIABLO BASE AND MERIDIAN, AS SAID CORNER IS

SHOWN ON THE OFFICIAL MAP OF RANCHO EL PASCADERO IN VOL. 1 OF MAPS. PAGE 69, RECORDS OF STANISLAUS COUNTY RECORDER: THENCE NORTH 89 DEGREES 57' EAST ALONG THE NORTH LINE OF SAID SECTION 1, A DISTANCE OF 5289.15 FEET TO THE NORTHEAST CORNER OF SECTION 1: THENCE NORTH 31 DEGREES 59' 30" EAST 122.00 FEET; THENCE 45 DEGREES 44' EAST 1348.42 FEET; THENCE NORTH 48 DEGREES 18' 30" EAST ALONG THE NORTH LINE OF A 12 FOOT TRAVELED WAY KNOWN AS NORTH ROAD, A DISTANCE OF 200.20 FEET; THENCE CONTINUING ALONG THE NORTH LINE OF SAID NORTH ROAD, NORTH 45 DEGREES 42' 30" EAST 1848.68 FEET TO A CONCRETE MONUMENT ON THE WESTERLY LINE OF A 66 FOOT COUNTY ROAD KNOWN AS RIVER ROAD: THENCE SOUTH 24 DEGREES 02' 30" EAST ALONG THE WESTERLY LINE OF SAID RIVER ROAD, 21.31 FEET: THENCE NORTH 45 DEGREES 42' 30" EAST 35.17 FEET TO A POINT IN THE CENTER LINE OF SAID RIVER ROAD AND THE TRUE POINT OF BEGINNING OF THIS DESCRIPTION: THENCE SOUTH 69 DEGREES 06' 15" EAST 76.70 FEET TO A POINT ON THE CENTER LINE OF A 12 FOOT TRAVELED WAY KNOWN AS NORTH ROAD: THENCE FOLLOWING THE CENTER LINE OF SAID NORTH ROAD, NORTH 45 DEGREES 55' 15" EAST 682.02 FEET AND NORTH 45 DEGREES 00' 30" EAST 775.05 FEET; THENCE FOLLOWING THE CENTER LINE OF 10 FOOT TRAVELED WAY SOUTH 29 DEGREES 27' 15" EAST 739.28 FEET AND SOUTH 61 DEGREES 33' 30" EAST 833.44 FEET: THENCE SOUTH 45 DEGREES 57' 10" WEST ALONG THE CENTER LINE OF A 12 FOOT TRAVELED WAY KNOWN AS THOMING ROAD A DISTANCE OF 2124.07 FEET TO A POINT IN THE CENTER LINE OF RIVER ROAD: THENCE NORTH 24 DEGREES 02' 30" WEST ALONG THE CENTER LINE OF RIVER ROAD 1666.78 FEET TO THE TRUE POINT OF BEGINNING OF THIS DESCRIPTION, SAID TO CONTAIN 58.952 ACRES.

EXCEPTING THEREFROM THAT PORTION THEREOF INCLUDED IN THE SO-CALLED HETCH-HETCHY RIGHT OF WAY, AS CONVEYED TO THE CITY AND COUNTY OF SAN FRANCISCO, BY DEED RECORDED JANUARY 7, 1924 IN VOL. 51 OF OFFICIAL RECORDS, PAGE 72, INSTRUMENT NO. 252, STANISLAUS COUNTY RECORDS.