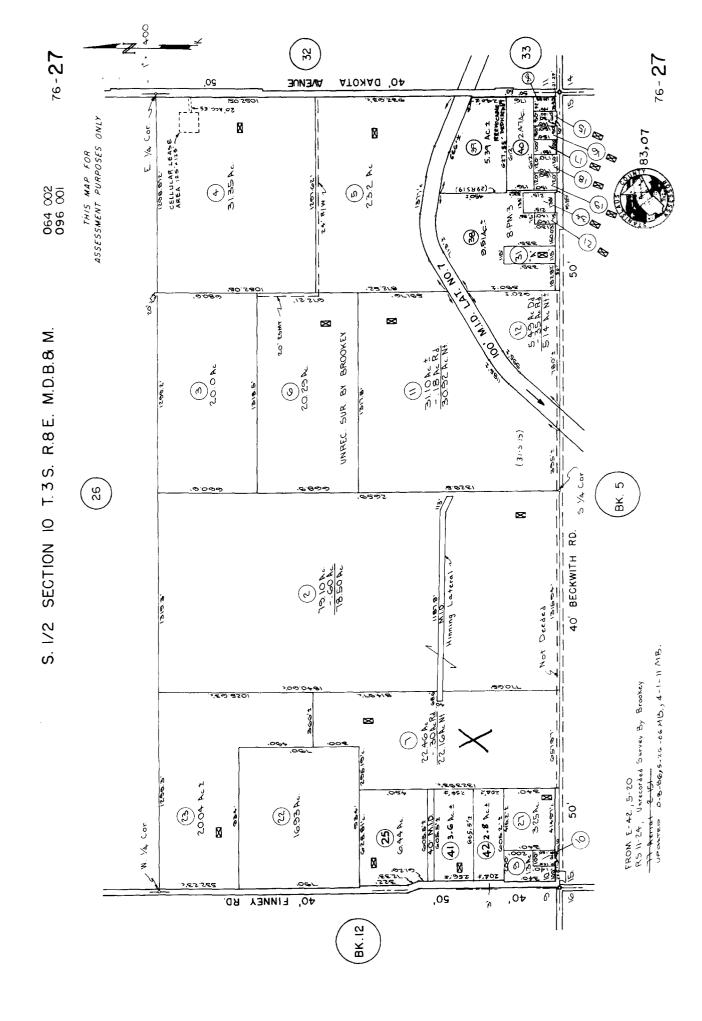

Henry & Irene Bettencourt

|                            |                    | Name                                   |                                                              |
|----------------------------|--------------------|----------------------------------------|--------------------------------------------------------------|
|                            |                    | 7542 River Road<br>Address             |                                                              |
|                            |                    | Patterson, CA 95363<br>City, State Zip | Phone Number                                                 |
| (16) Owner desires         | to place the follo | owing parcels of real pro              | pperty under Contract:                                       |
| ASSESSORS<br>PARCEL NUMBER | CODE AREA          | ACREAGE                                | SITUS ADDRESS<br>(If none, please provide Legal Description) |
| 016-008-007                | 086-007            | 93.96                                  | See attached                                                 |
| 016-008-017                | <u>086-007</u>     | 99.6                                   | 542 Center Road, Vernalis                                    |
|                            |                    |                                        |                                                              |
|                            | <u> </u>           |                                        |                                                              |
|                            |                    | •                                      |                                                              |
|                            |                    |                                        |                                                              |

Located on the Northeast side of Highway 33 approximately 1-1/2 miles South of Solyo, in the County of Stanislaus. California.

APNs: 016-008-007 and 016-008-017

(More commonly known as: 542 Center Road, Vernalis, California)