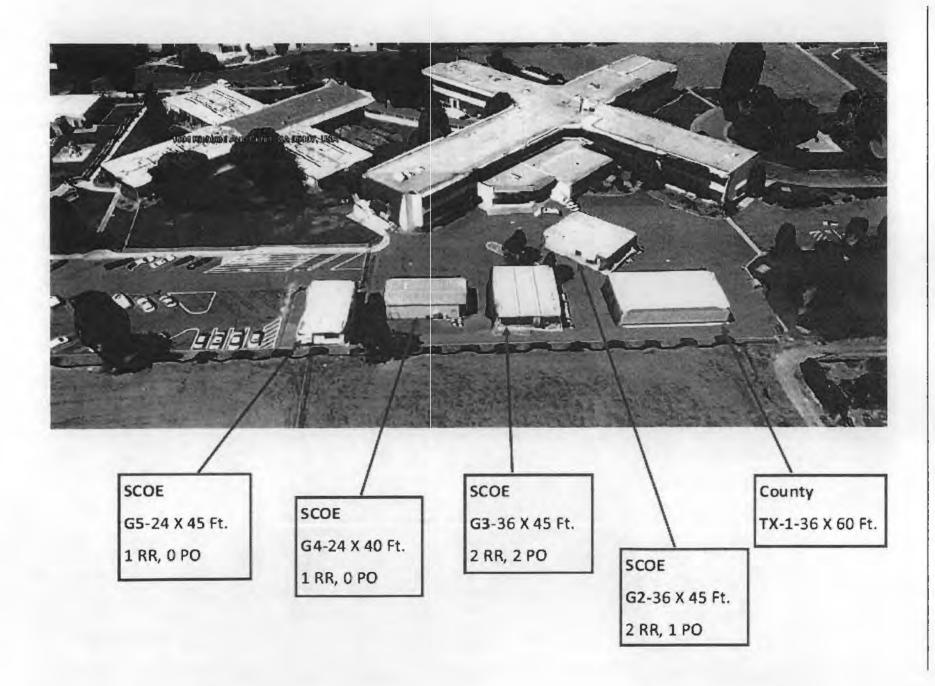

#### **DISCUSSION:**

Behavioral Health and Recovery Services (BHRS) has an opportunity to expand outpatient services at the Stanislaus Recovery Center (SRC) by occupying four double-wide modular buildings currently located at the SRC site at 1904 Richland Avenue, Ceres, CA. The buildings are owned and were previously occupied by Stanislaus County Office of Education (SCOE). These buildings provide a total of 5,280 additional square feet, which would enable SRC to increase its number of group rooms from three (3) to nine (9).

#### Description of modular buildings:

- One (1) Modular Classrooms Building, built in 1990, and identified as ED-1 with SCOE asset #: 845-006.
- Three (3) Modular Classrooms Buildings, built in 2001, and identified as ED-2, ED-3 and ED-4 with SCOE asset #'s: 200200000006, 200200000007 and 200200000008.

#### DESCRIPTION:

Three (3) Modular Classroom Buildings, built in 2001, and identified as ED-2, ED-3 and ED-4 in Exhibit A.

Asset #s: 200200000006, 200200000007 and 200200000008

One (1) Modular Office/Classroom Building, built in 1990, and identified as ED-1 in Exhibit A.

## **DESCRIPTION:**

Three (3) Modular Classroom Buildings, built in 2001, and identified as ED-2, ED-3 and ED-4 in Exhibit A.

Asset #s: 200200000006, 20020000007 and 20020000008

One (1) Modular Office/Classroom Building, built in 1990, and identified as ED-1 in Exhibit A.