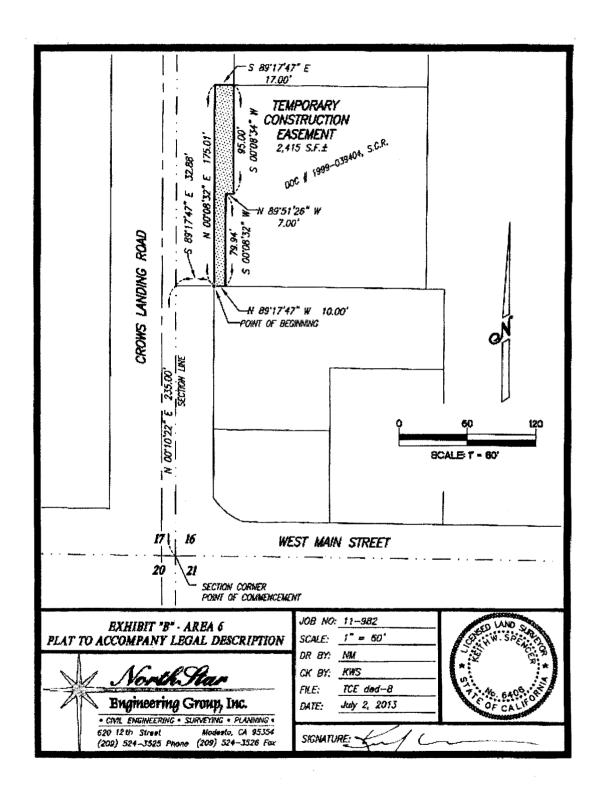

#### AREA 6

That portion of the property described in the deed to Gerald A. Wagner and Rosemary J. Wagner, trustees of the Wagner Family Trust Agreement, recorded April 16, 1999 as Document No. 039404, Stanislaus County Records, situate in the southwest quarter of Section 16, Township 5 South, Range 9 East, Mount Diablo Meridian, Stanislaus County, California, more particularly described as follows:

Commencing at the section corner common to Sections 16, 17, 20 and 21, said Township and Range; thence, along the west line of said southwest quarter of Section 16, North 00°10'22" East 235.00 feet; thence South 89°17'47" East 32.88 feet to the easterly right-of-way line of Crows Landing Road and the true **POINT OF BEGINNING** of this description;

thence along said easterly right-of-way line, North 00°08'32" East 175.01feet; thence along the northerly line of said Wagner Trust property, South 89°17'47" East 17.00 feet;

thence parallel with and 17.00 feet easterly from said easterly right-of-way line, South 00°08'32" West 95.00 feet;

thence North 89°51'28" West 7.00 feet:

thence parallel with and 10.00 feet easterly from said easterly right-of-way line, South 00°08'32" West 79.94 feet;

thence along the south line of said Wagner Trust property, North 89°17'47" West 10.00 feet to the point of beginning.

Containing 2,415 square feet, more or less.

July 2, 2013

NO FEE RECORDING REQUESTED BY: **BOARD OF SUPERVISORS** 

EXHIBIT "2"

**RETURN TO:** STANISLAUS COUNTY DEPARTMENT OF PUBLIC WORKS 1716 MORGAN ROAD MODESTO, CA 95358