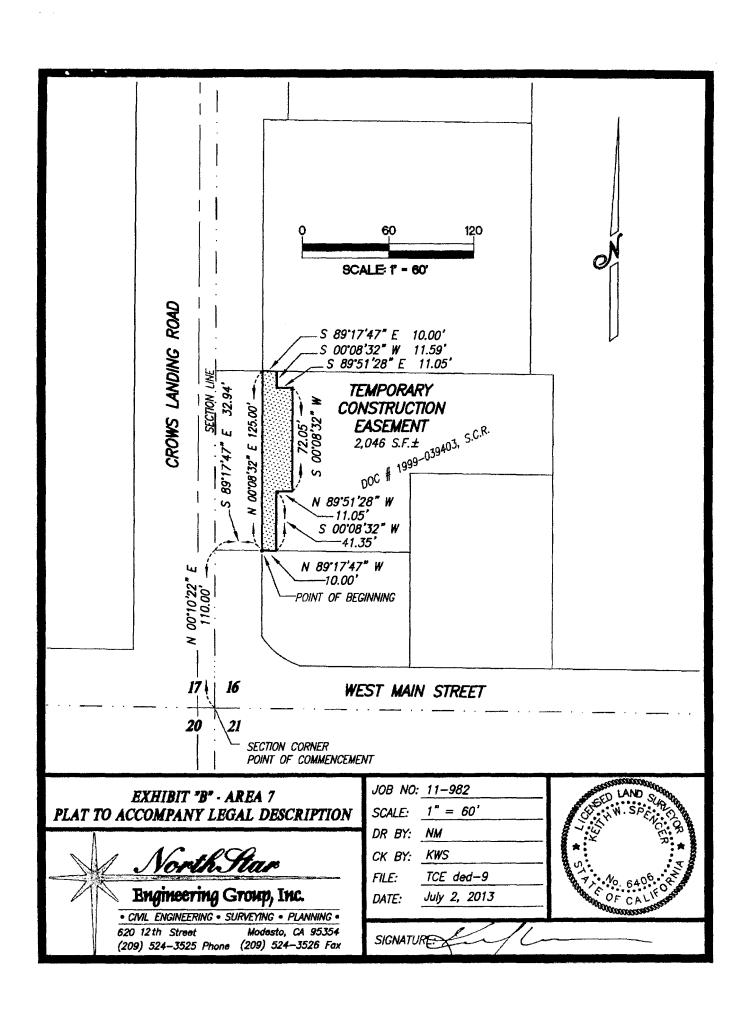

Road Name: Crows Landing Read at West Main Street Street APN: 022-039-004

#### TEMPORARY CONSTRUCTION EASEMENT

FOR A VALUABLE CONSIDERATION, receipt of which is hereby acknowledged,

Gerald A. Wagner and Rosemary J. Wagner, trustees of the Wagner Family Trust Agreement, dated April 8, 1999

does hereby grant to the COUNTY OF STANISLAUS, a political subdivision of the State of California a temporary construction easement for access and construction purposes in the real property in the County of Stanislaus, State of California described as: