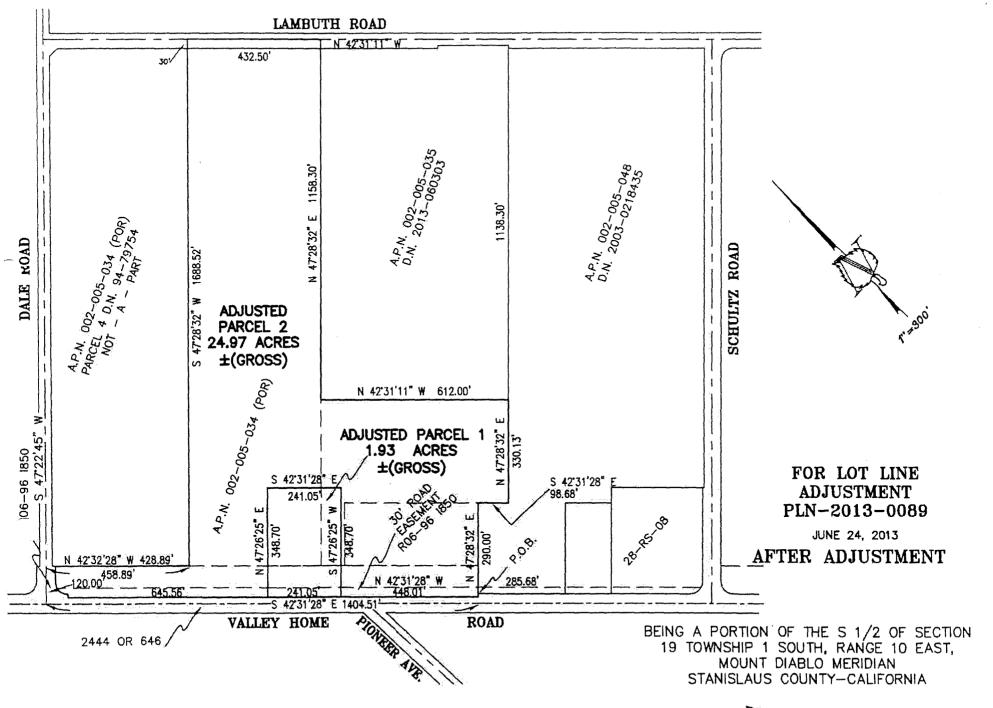

448.01 feet to the Point of Beginning of the herein described Parcel: thence continuing North 42°31'28" West along said right-of-way, 241.05 feet; thence North 47°26'25" East, 348.70 feet: thence South 42°31'28" East parallel with said north right-of-way line, 241.05 feet; thence South 47°26'25" West, 348.70 feet to the Point of Beginning.

Containing 24.97 acres more or less

The Above described parcel being also subject to all easements and rights-of-way of record including the Easement as recorded February 12, 1986 in Reel 096, Image 842 Stanislaus County Records; The Easement as recorded February 12, 1986 in Reel 096, Image 850 Stanislaus County Records and the Deed for Right Of Way as recorded February 11, 1932 in Volume 461, Page 466 Records of Stanislaus County.

January 14, 2014





## **EXHIBIT C**

## THE BOARD OF SUPERVISORS OF THE COUNTY OF STANISLAUS ACTION AGENDA SUMMARY

|                                                                                                       | NDA SUMMARY                                                                                                                                                                                               |
|-------------------------------------------------------------------------------------------------------|-----------------------------------------------------------------------------------------------------------------------------------------------------------------------------------------------------------|
| DEPT: Planning and Community Development