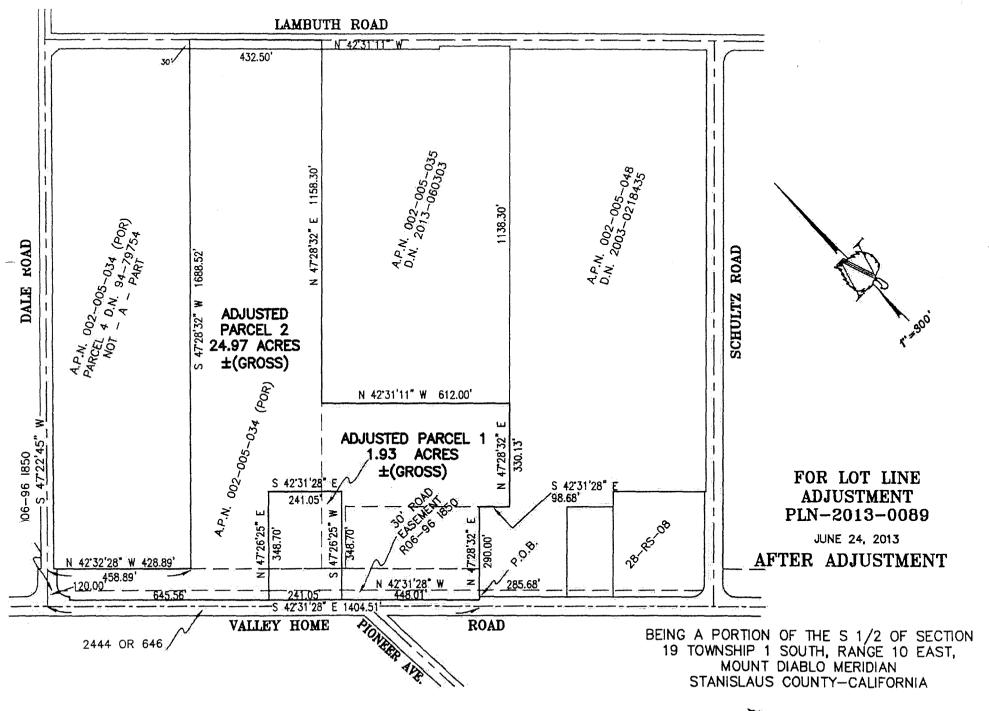

scribed Parcel: thence continuing North 42°31'28" West along said right-of-way, 241.05 feet; thence North 47°26'25" East, 348.70 feet: thence South 42°31'28" East parallel with said north right-of-way line, 241.05 feet; thence South 47°26'25" West, 348.70 feet to the Point of Beginning.

Containing 24.97 acres more or less

The Above described parcel being also subject to all easements and rights-of-way of record including the Easement as recorded February 12, 1986 in Reel 096, Image 842 Stanislaus County Records; The Easement as recorded February 12, 1986 in Reel 096, Image 850 Stanislaus County Records and the Deed for Right Of Way as recorded February 11, 1932 in Volume 461, Page 466 Records of Stanislaus County.

DAVID LEE HARRIS

NO. 5443

ATE OF SALESTED January 14, 2014

LAND SURV





RECORDING REQUESTED BY STANISLAUS COUNTY BOARD OF SUPERVISORS

WHEN RECORDED RETURN TO STANISLAUS COUNTY DEPARTMENT OF PLANNING & COMMUNITY DEVELOPMENT 1010 10<sup>TH</sup> STREET, SUITE 3400 MODESTO, CA 95354

NOTICE OF RESCISSION AND SIMULTANEOUS RE-ENTRY INTO CALIFORNIA LAND CONSERVATION CONTRACT NO. 2014-20

## THIS SPACE FOR RECORDER ONLY



Stanislaus, County Recorder Lee Lundrigan Co Recorder Office DOC- 2014-0031188-00

Acct 121-Planning.

Friday, MAY 16, 2014 08:37:08

Rcpt # 0003522846

OHK/R2/2-12

THIS NOTICE OF RESCISSION AND CALIFORNIA LAND CONSERVATION CONTRACT is made and entered into May 6, 2014, by and between the County of Stanislaus, a political subdivision of the State of California, hereinafter referred to as "County" and the undersigned landowners or the successo