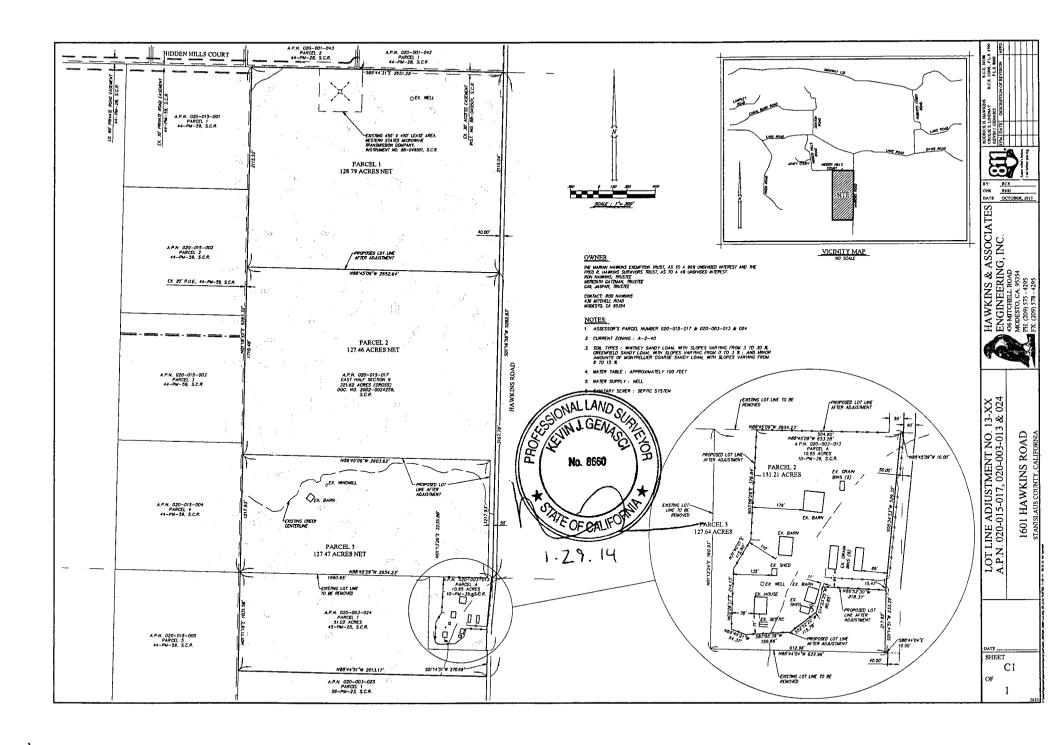

### **DISCUSSION:**

Lot Line Adjustment PLN2014-0001 was approved by staff pending the Board's action required by the Williamson Act. The properties are located on 2519 Hawkins Road, south of Hidden Hill Court and east of Hidden Hills Road, in the Hickman area, in the unincorporated area of Stanislaus County.

The lot line adjustment is requesting three parcels go from 321.75, 51.02, and 10.95 acres (383.72 acres total) to three parcels of 128.79, 127.46 and 127.47 acres (383.72 acres total). The reason for the lot line adjustment request is to allow the estate to be divided among the three surviving heirs which will allow them to pursue independent farming operations. The parcels are under the ownership of Fred R. Hawkins Survivors Trust and Ronald W. and Rexann T. Hawkins Trust. The existing 10.95 acre parcel contains a single-family dwelling, three grain bins, three barns, and two sheds, and the existing 321.75 acre parcel contains a barn and windmill. The existing 51.02 acre parcel is unimproved and all parcels are planted in unirrigated range grasses.

Two of the three parcels (321.75 and 51.02 acres) are currently enrolled in a portion of Williamson Act Contract No. 1971-71 and all of Williamson Act Contract No. 1994-4258. The existing 10.95 acre parcel is currently not enrolled in a Williamson Act contract, however, after the lot line adjustment, the additional acreage will be enrolled in a Williamson Act contract. A new contract will be required to reflect the adjusted boundaries of the parcels. Pursuant to Section 51257 of the Government Code, Board approval is required for the rescission and simultaneous re-entry into the Williamson Act. Seven specific findings must be made pursuant to that section in order to facilitate the adjustment. According to the Government Code "... pursuant to subdivision (d) of Section 66412, and notwithstanding any other provision of this chapter, the parties may mutually agree to rescind the contract or contracts and simultaneously enter into a new contract or contracts pursuant to this chapter, provided that the board or council finds all of the following: