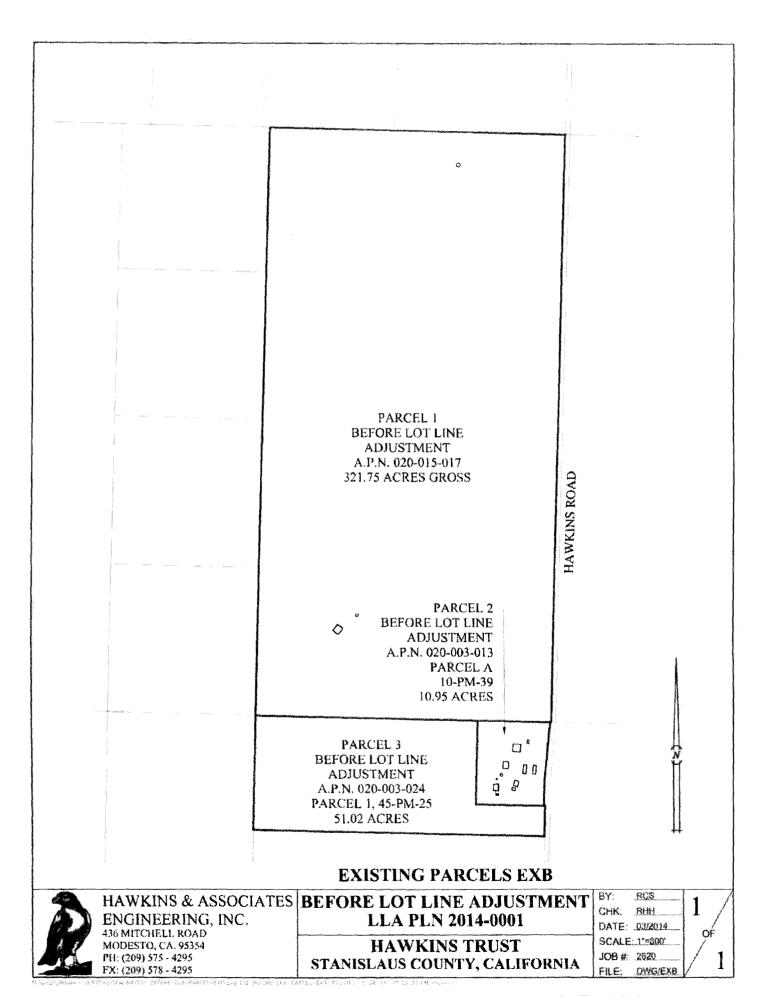

The lot line adjustment is requesting three parcels go from 321.75, 51.02, and 10.95 acres (383.72 acres total) to three parcels of 128.79, 127.46 and 127.47 acres (383.72 acres total). The reason for the lot line adjustment request is to allow the estate to be divided among the three surviving heirs which will allow them to pursue independent farming operations. The parcels are under the ownership of Fred R. Hawkins Survivors Trust and Ronald W. and Rexann T. Hawkins Trust. The existing 10.95 acre parcel contains a single-family dwelling, three grain bins, three barns, and two sheds, and the existing 321.75 acre parcel contains a barn and windmill. The existing 51.02 acre parcel is unimproved and all parcels are planted in unirrigated range grasses.

Two of the three parcels (321.75 and 51.02 acres) are currently enrolled in a portion of Williamson Act Contract No. 1971-71 and all of Williamson Act Contract No. 1994-4258. The existing 10.95 acre parcel is currently not enrolled in a Williamson Act contract, however, after the lot line adjustment, the additional acreage will be enrolled in a Williamson Act contract. A new contract will be required to reflect the adjusted boundaries of the parcels. Pursuant to Section 51257 of the Government Code, Board approval is required for the rescission and simultaneous re-entry into the Williamson Act. Seven specific findings must be made pursuant to that section in order to facilitate the adjustment. According to the Government Code "... pursuant to subdivision (d) of Section 66412, and notwithstanding any other provision of this chapter, the parties may mutually agree to rescind the contract or contracts and simultaneously enter into a new contract or contracts pursuant to this chapter, provided that the board or council finds all of the following: