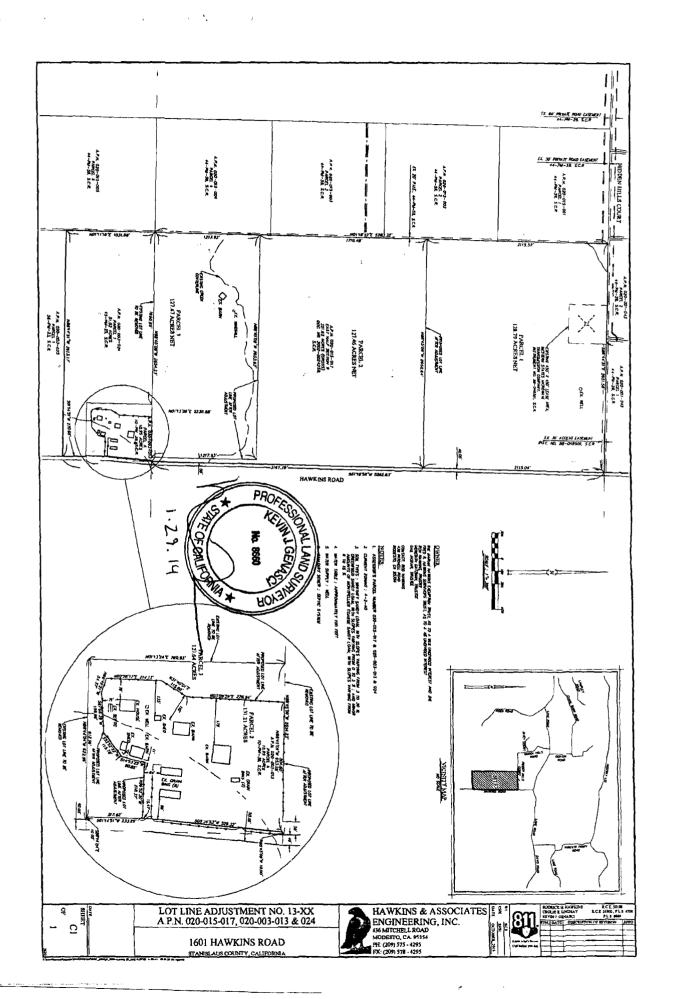

The lot line adjustment is requesting three parcels go from 321.75, 51.02, and 10.95 acres (383.72 acres total) to three parcels of 128.79, 127.46 and 127.47 acres (383.72 acres total). The reason for the lot line adjustment request is to allow the estate to be divided among the three surviving heirs which will allow them to pursue independent farming operations. The parcels are under the ownership of Fred R. Hawkins Survivors Trust and Ronald W. and Rexann T. Hawkins Trust. The existing 10.95 acre parcel contains a single-family dwelling, three grain bins, three barns, and two sheds, and the existing 321.75 acre parcel contains a barn and windmill. The existing 51.02 acre parcel is unimproved and all parcels are planted in unirrigated range grasses.

Two of the three parcels (321.75 and 51.02 acres) are currently enrolled in a portion of Williamson Act Contract No. 1971-71 and all of Williamson Act Contract No. 1994-4258. The existing 10.95 acre parcel is currently not enrolled in a Williamson Act contract, however, after the lot line adjustment, the additional acreage will be enrolled in a Williamson Act contract. A new contract will be required to reflect the adjusted boundaries of the parcels. Pursuant to Section 51257 of the Government Code, Board approval is required for the rescission and simultaneous re-entry into the Williamson Act. Seven specific findings must be made pursuant to that section in order to facilitate the adjustment. According to the Government Code "... pursuant to subdivision (d) of Section 66412, and notwithstanding any other provision of this chapter, the parties may mutually agree to rescind the contract or contracts and simultaneously enter into a new contract or contracts pursuant to this chapter, provided that the board or council finds all of the following: