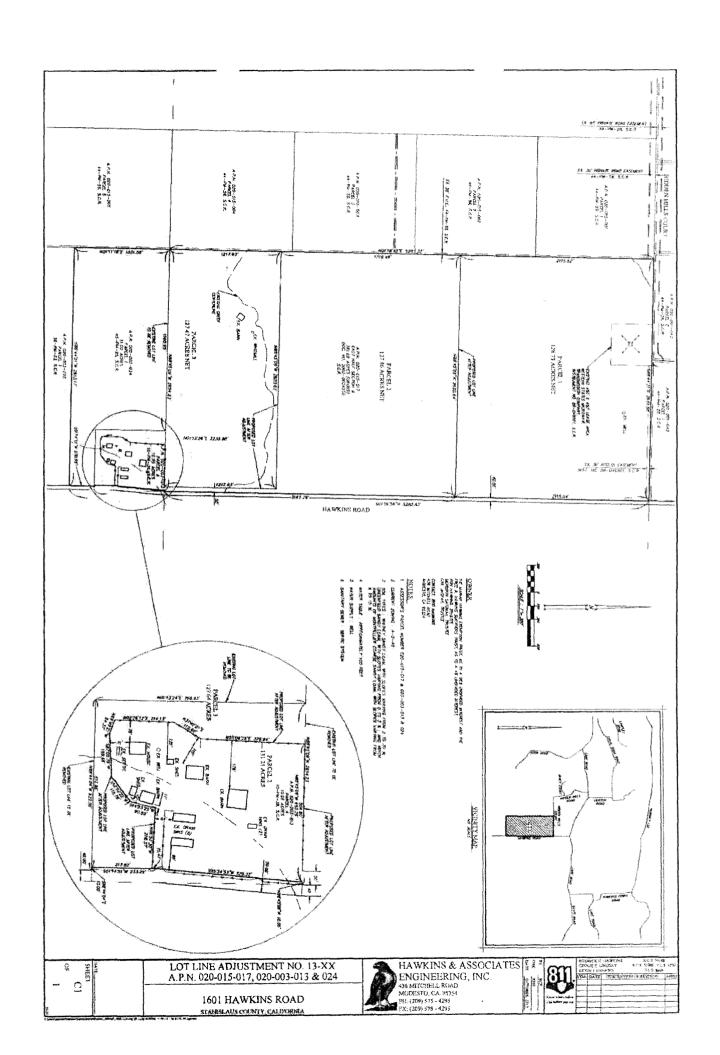

### **DISCUSSION:**

Lot Line Adjustment PLN2014-0001 was approved by staff pending the Board's action required by the Williamson Act. The properties are located on 2519 Hawkins Road, south of Hidden Hill Court and east of Hidden Hills Road, in the Hickman area, in the unincorporated area of Stanislaus County.

The lot line adjustment is requesting three parcels go from 321.75, 51.02, and 10.95 acres (383.72 acres total) to three parcels of 128.79, 127.46 and 127.47 acres (383.72 acres total). The reason for the lot line adjustment request is to allow the estate to be divided among the three surviving heirs which will allow them to pursue independent farming operations. The parcels are under the ownership of Fred R. Hawkins Survivors Trust and Ronald W. and Rexann T. Hawkins Trust. The existing 10.95 acre parcel contains a single-family dwelling, three grain bins, three barns, and two sheds, and the existing 321.75 acre parcel contains a barn and windmill. The existing 51.02 acre parcel is unimproved and all parcels are planted in unirrigated range grasses.

Two of the three parcels (321.75 and 51.02 acres) are currently enrolled in a portion of Williamson Act Contract No. 1971-71 and all of Williamson Act Contract No. 1994-4258. The existing 10.95 acre parcel is currently not enrolled in a Williamson Act contract, however, after the lot line adjustment, the additional acreage will be enrolled in a Williamson Act contract. A new contract will be required to reflect the adjusted boundaries of the parcels. Pursuant to Section 51257 of the Government Code, Board approval is required for the rescission and simultaneous re-entry into the Williamson Act. Seven specific findings must be made pursuant to that section in order to facilitate the adjustment. According to the Government Code "... pursuant to subdivision (d) of Section 66412, and notwithstanding any other provision of this chapter, the parties may mutually agree to rescind the contract or contracts and simultaneously enter into a new contract or contracts pursuant to this chapter, provided that the board or council finds all of the following: