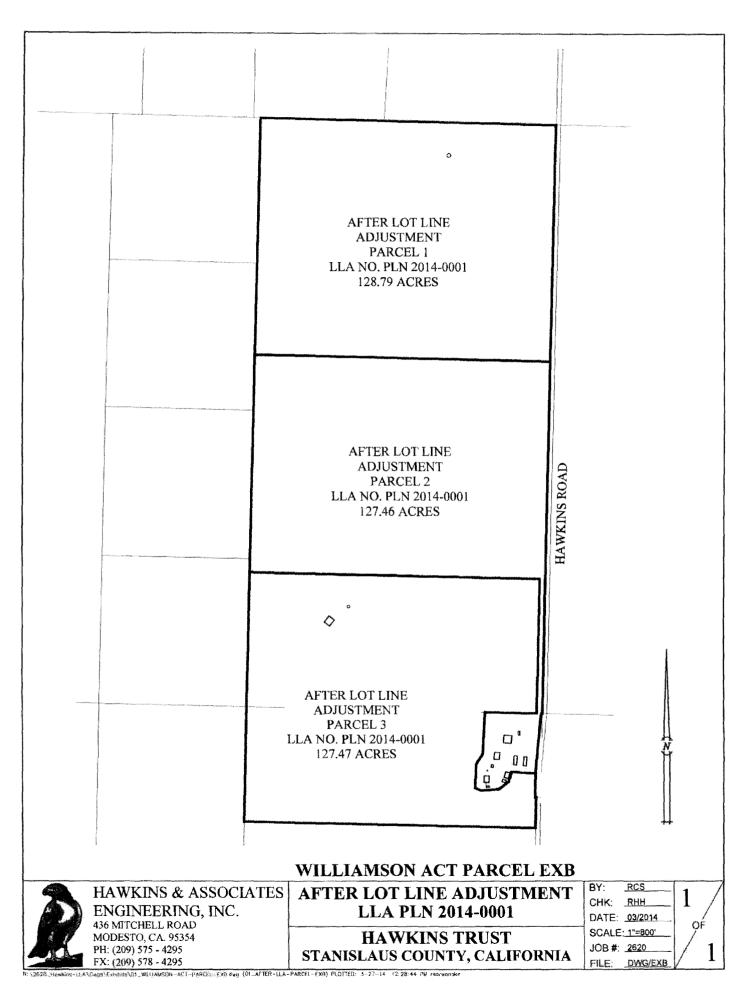

The lot line adjustment is requesting three parcels go from 321.75, 51.02, and 10.95 acres (383.72 acres total) to three parcels of 128.79, 127.46 and 127.47 acres (383.72 acres total). The reason for the lot line adjustment request is to allow the estate to be divided among the three surviving heirs which will allow them to pursue independent farming operations. The parcels are under the ownership of Fred R. Hawkins Survivors Trust and Ronald W. and Rexann T. Hawkins Trust. The existing 10.95 acre parcel contains a single-family dwelling, three grain bins, three barns, and two sheds, and the existing 321.75 acre parcel contains a barn and windmill. The existing 51.02 acre parcel is unimproved and all parcels are planted in unirrigated range grasses.

Two of the three parcels (321.75 and 51.02 acres) are currently enrolled in a portion of Williamson Act Contract No. 1971-71 and all of Williamson Act Contract No. 1994-4258. The existing 10.95 acre parcel is currently not enrolled in a Williamson Act contract, however, after the lot line adjustment, the additional acreage will be enrolled in a Williamson Act contract. A new contract will be required to reflect the adjusted boundaries of the parcels. Pursuant to Section 51257 of the Government Code, Board approval is required for the rescission and simultaneous re-entry into the Williamson Act. Seven specific findings must be made pursuant to that section in order to facilitate the adjustment. According to the Government Code "... pursuant to subdivision (d) of Section 66412, and notwithstanding any other provision of this chapter, the parties may mutually agree to rescind the contract or contracts and simultaneously enter into a new contract or contracts pursuant to this chapter, provided that the board or council finds all of the following: