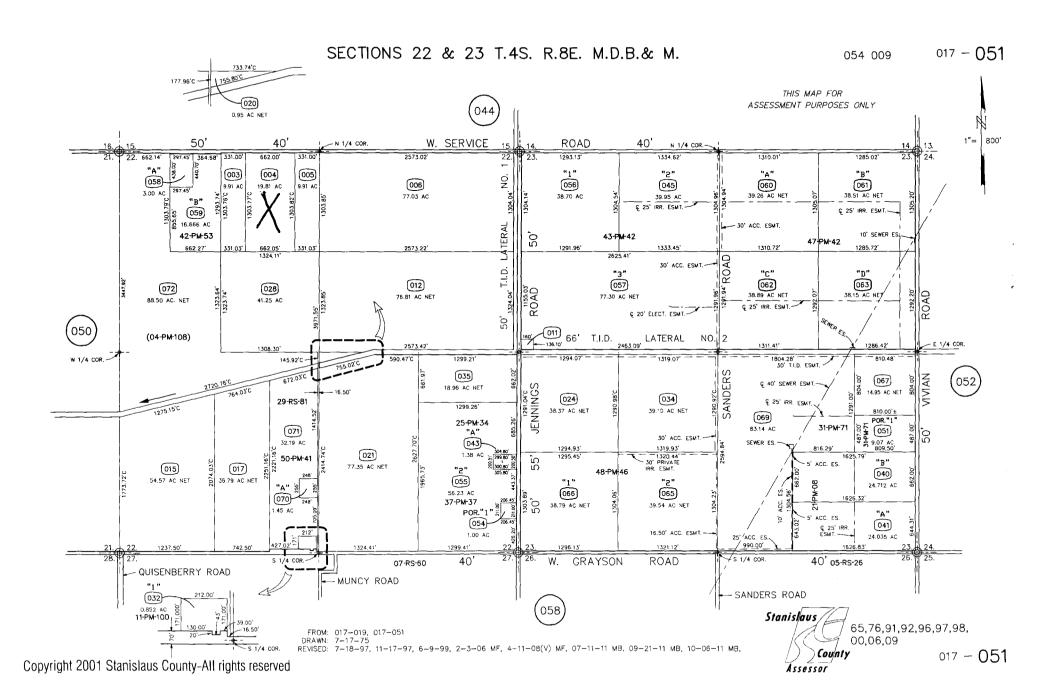

Phone Number

(16) Owner desires to place the following parcels of real property under Contract:

| ASSESSORS<br>PARCEL NUMBER | CODE AREA | ACREAGE | SITUS ADDRESS<br>(If none, please provide Legal Description) |
|----------------------------|-----------|---------|--------------------------------------------------------------|
| 002-072-018                | 103-003   | 40.72±  | Frankenheimer Road, Oakdale, CA                              |
| 002-072-019                | 103-003   | 40      | Frankenheimer Road, Oakdale, CA                              |
| 002-072-020                | 103-003   | 40      | Frankenheimer Road, Oakdale, CA                              |
| 002-072-022                | 103-003   | 55.64   | Frankenheimer Road, Oakdale, CA                              |
|                            |           |         |                                                              |