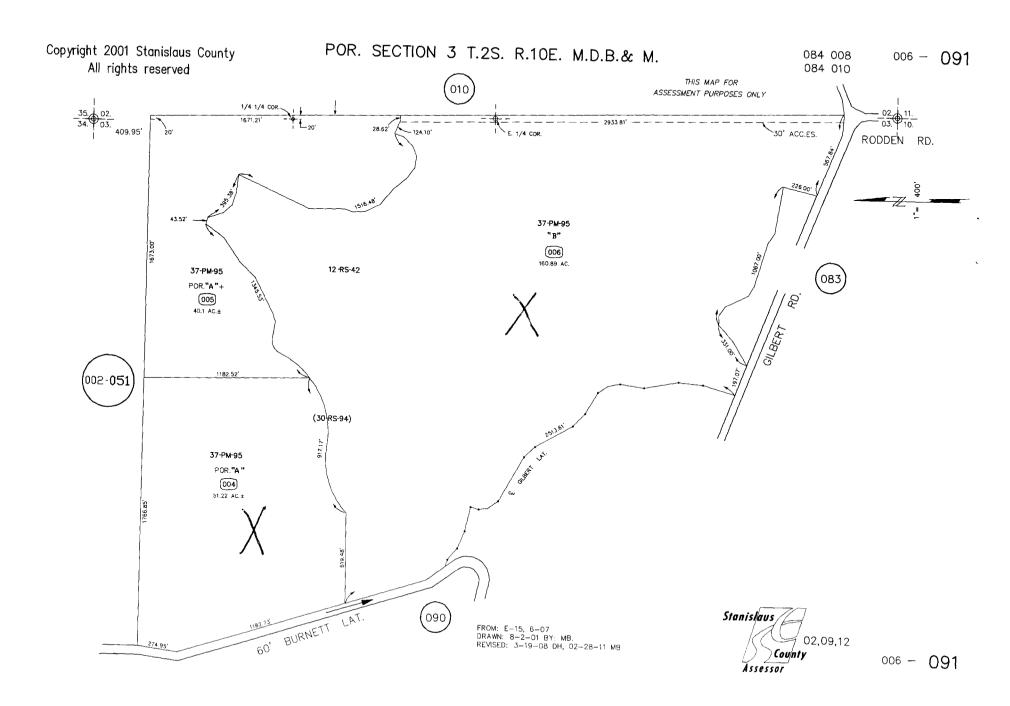

Phone Number

(16) Owner desires to place the following parcels of real property under Contract:

| ASSESSORS<br>PARCEL NUMBER | CODE AREA | ACREAGE | SITUS ADDRESS<br>(If none, please provide Legal Description) |
|----------------------------|-----------|---------|--------------------------------------------------------------|
| 002-072-018                | 103-003   | 40.72±  | Frankenheimer Road, Oakdale, CA                              |
| 002-072-019                | 103-003   | 40      | Frankenheimer Road, Oakdale, CA                              |
| 002-072-020                | 103-003   | 40      | Frankenheimer Road, Oakdale, CA                              |
| 002-072-022                | 103-003   | 55.64   | Frankenheimer Road, Oakdale, CA                              |
|                            |           |         |                                                              |