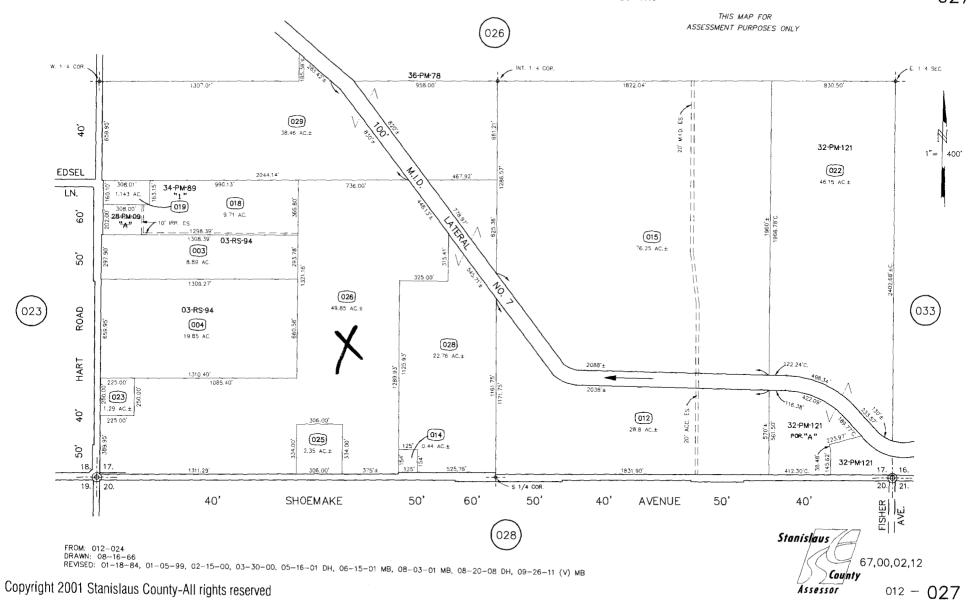

| ASSESSORS<br>PARCEL NUMBER | CODE AREA | ACREAGE | SITUS ADDRESS<br>(If none, please provide Legal Description) |
|----------------------------|-----------|---------|--------------------------------------------------------------|
| 012-027-026                | 064-002   | 49.85   | 6629 Shoemake Avenue, Modesto                                |
|                            | *         |         |                                                              |
|                            |           |         |                                                              |
|                            |           |         |                                                              |
| ***                        |           |         |                                                              |

| APN: 012-027-026                        | SPACE ABOVE THIS LINE FOR RECORDER'S USE |  |
|-----------------------------------------|------------------------------------------|--|
| ADDRESS: 6629 Shoemake Ave. Modesto, CA | i                                        |  |