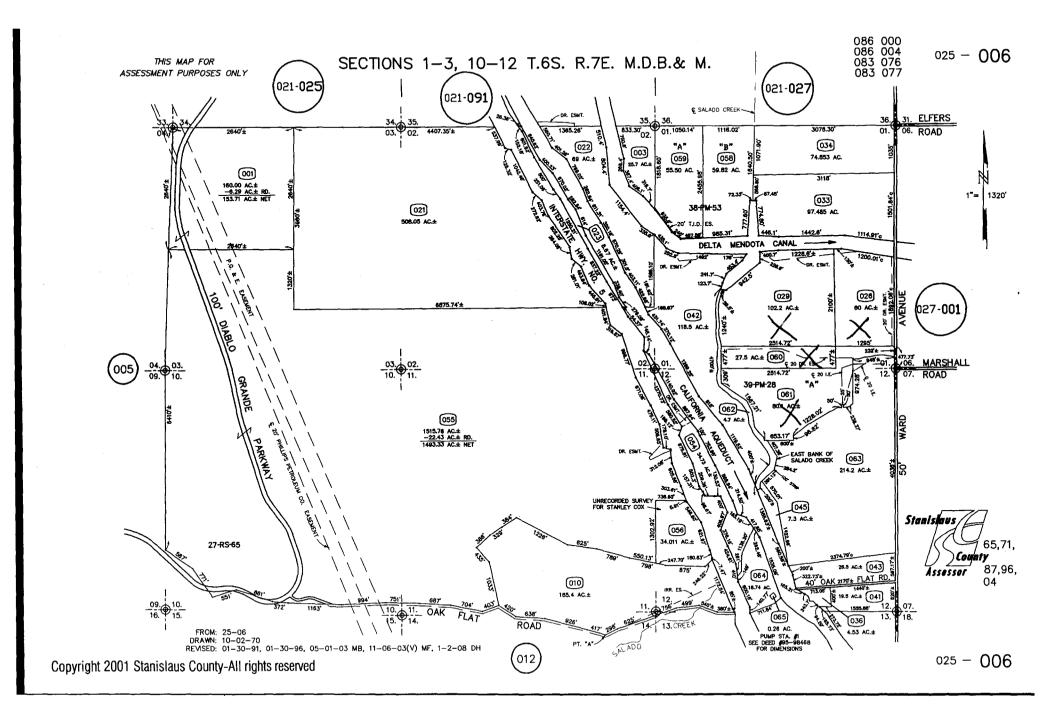

### NEW WILLIAMSON ACT CONTRACTS

| NO.            | APPLICANT/ PROPERTY OWNER(S)           | SITE ADDRESS                                                      | ASSESSOR'S PARCEL NUMBER (APN) AND EXISTING USE                         | ACREAGE       |
|----------------|----------------------------------------|-------------------------------------------------------------------|-------------------------------------------------------------------------|---------------|
| TBA            | Michael Purnell                        | Frankenheimer Road, east of 28-Mile Road, in the Oakdale          | 002-072-018, 002-072-019, 002-072-020 and 002-072-022                   | 176.36        |
|                |                                        | area.                                                             | Irrigated almond orchards.                                              |               |
| dditional Inf  | ormation: Four legal parce             | ls.                                                               | L                                                                       |               |
| TBA            | Wesley and Heidi Kinzie                | 6629 Shoemake Avenue, east                                        | 012-027-026                                                             | 49.85         |
|                |                                        | of N. Hart Road, in the Modesto area.                             | Almond orchard and a single-family dwelling.                            |               |
| Additional Inf | ormation: None.                        | <u>  Uradi</u>                                                    |                                                                         |               |
| TBA            | John Van Duyn                          | Southeast corner of E. Monte                                      | 024-004-026 and 024-004-027                                             | 78.6          |
|                |                                        | Vista Avenue and N. Vincent<br>Road, in the Turlock area.         | Almond orchard.                                                         |               |
| ddition Infor  | rmation: Two separate lega             |                                                                   |                                                                         |               |
| TBA            | John Van Duyn                          | 1906 N. Vincent Road, south                                       | 024-004-009                                                             | 323.34        |
|                |                                        | of E. Monte Vista Avenue , in the Turlock area.                   | Single-family dwelling, agricultural building, shed and almond orchard. |               |
|                | ormation: There are sixtee             | n 20+/- acre legal parcels within t                               | his Assessor's Parcel Number from an old Steven                         | ns Subdivisio |
| 8M22).         | 10 5                                   | J                                                                 | 1                                                                       | 040.44        |
| TBA            | John Brichetto                         | 7967 Gilbert Road, east of 26-<br>Mile Road, in the Oakdale area. |                                                                         | 212.11        |
| Additional Inf | armatian. One legal parcel             | with the Assesser Bareel Number                                   | almond orchard.                                                         |               |
| TBA            | Buck Flat Joint Venture                | with two Assessor Parcel Number<br>La Grange Road, north of       | 008-042-003                                                             | 57            |
| IDA            | (Tuolumne River                        | Yosemite Boulevard (Highway                                       | unirrigated pasture.                                                    | 31            |
|                | Conservancy, Inc.,                     | 132) and north of the Tuolumne                                    | 1                                                                       |               |
|                | Ronald E. Zanker, and                  | River, in the La Grange area.                                     |                                                                         |               |
|                | Charles L. Morris)                     | ,                                                                 |                                                                         |               |
| Additional Inf | ormation: None.                        |                                                                   |                                                                         |               |
| TBA            | Rebecca Soderstrom                     | 648 S. Faith Home Road, west                                      | 044-001-041                                                             | 27.24         |
|                | }                                      | of S. Commons Road, in the                                        | Single-family dwelling, milk barn, free stall                           |               |
|                |                                        | Turlock area.                                                     | barn, two covered corrals and two hay barns,                            |               |
|                |                                        |                                                                   | oats, and a feed lot for approximately 760 head of cattle.              |               |
| Additional Inf | ormation: None.                        |                                                                   |                                                                         |               |
| TBA            | Henry A and Jill E.                    | 17787, 17784, 17787 Ward                                          | 025-006-061, 025-006-060, 025-006-026 and                               | 269.8         |
|                | Gnesa                                  | Avenue, west of W. Marshall                                       | 025-006-029                                                             |               |
|                |                                        | Road, in the Patterson area.                                      | Walnut huller and walnut and almond orchard.                            |               |
|                |                                        |                                                                   | pal parcels. All parcels are currently enrolled in a                    |               |
|                |                                        | e-enroll the parcels into a new cor                               | on the parcels. All parcels will be out of their contract               | act on Janua  |
| TBA            | Cali Investments, L.P.                 | 9347 Warnverville Road, west                                      | 064-029-001                                                             | 96.6          |
|                | (Alfred J. Cali, Joseph R.             | of Stearns Road, in the                                           | Single family dwelling, garage, hay barn, one                           |               |
|                | Cali, Carl L. Cali, and                | Oakdale area.                                                     | milk barn (non-functional), and irrigated                               |               |
|                | Alfred S. Cali)                        | <u> </u>                                                          | pasture.                                                                |               |
|                | ormation: None.                        |                                                                   |                                                                         |               |
| TBA            | Harry and Carol Belletto               | St. Francis, west of McHenry                                      | 004-070-008                                                             | 19.69         |
|                |                                        | Avenue and east of the Union                                      | Almond orchard and storage shed.                                        |               |
|                |                                        | Pacific Railroad, in the Modesto                                  |                                                                         |               |
| dditional Info | ormation: None.                        |                                                                   | · · _ · _ · _ · _ · _ · · · · · · ·                                     |               |
| TBA            | James Abbey, Denise                    | 4548 W. Service Road, west of                                     | 017-051-004                                                             | 19.81         |
|                | Abbey, Kari Abbey and<br>Bennie Taylor | Jennings Road, in the Modesto area.                               | Single-family dwelling and almond orchard.                              |               |
| dditional Info | ormation: None.                        |                                                                   |                                                                         |               |
| TBA            | Armelim and Maria de                   | Central Avenue, between W.                                        | 058-018-013                                                             | 35.54         |
|                | Sousa                                  | Linwood and W. Harding<br>Roads, in theTurlock, area.             | Row crops.                                                              |               |
| dditional Inf  | ormation: None.                        |                                                                   |                                                                         |               |
|                |                                        |                                                                   |                                                                         | 1365.94       |