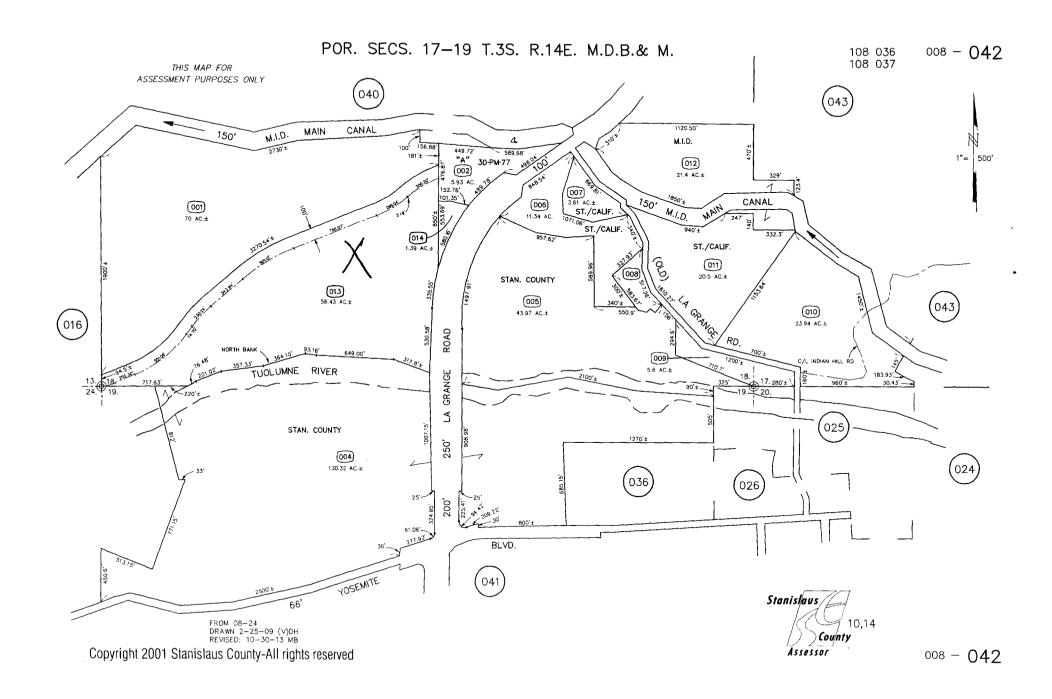

### NEW WILLIAMSON ACT CONTRACTS

| NO.            | APPLICANT/ PROPERTY OWNER(S)           | SITE ADDRESS                                                      | ASSESSOR'S PARCEL NUMBER (APN) AND EXISTING USE                         | ACREAGE       |
|----------------|----------------------------------------|-------------------------------------------------------------------|-------------------------------------------------------------------------|---------------|
| TBA            | Michael Purnell                        | Frankenheimer Road, east of 28-Mile Road, in the Oakdale          | 002-072-018, 002-072-019, 002-072-020 and 002-072-022                   | 176.36        |
|                |                                        | area.                                                             | Irrigated almond orchards.                                              |               |
| dditional Inf  | ormation: Four legal parce             | ls.                                                               | L                                                                       |               |
| TBA            | Wesley and Heidi Kinzie                | 6629 Shoemake Avenue, east                                        | 012-027-026                                                             | 49.85         |
|                |                                        | of N. Hart Road, in the Modesto area.                             | Almond orchard and a single-family dwelling.                            |               |
| Additional Inf | ormation: None.                        | <u>  Uradi</u>                                                    |                                                                         |               |
| TBA            | John Van Duyn                          | Southeast corner of E. Monte                                      | 024-004-026 and 024-004-027                                             | 78.6          |
|                |                                        | Vista Avenue and N. Vincent<br>Road, in the Turlock area.         | Almond orchard.                                                         |               |
| ddition Infor  | rmation: Two separate lega             |                                                                   |                                                                         |               |
| TBA            | John Van Duyn                          | 1906 N. Vincent Road, south                                       | 024-004-009                                                             | 323.34        |
|                |                                        | of E. Monte Vista Avenue , in the Turlock area.                   | Single-family dwelling, agricultural building, shed and almond orchard. |               |
|                | ormation: There are sixtee             | n 20+/- acre legal parcels within t                               | his Assessor's Parcel Number from an old Steven                         | ns Subdivisio |
| 8M22).         | 10 5                                   | J                                                                 | 1                                                                       | 040.44        |
| TBA            | John Brichetto                         | 7967 Gilbert Road, east of 26-<br>Mile Road, in the Oakdale area. |                                                                         | 212.11        |
| Additional Inf | armatian. One legal parcel             | with the Assesser Bareel Number                                   | almond orchard.                                                         |               |
| TBA            | Buck Flat Joint Venture                | with two Assessor Parcel Number<br>La Grange Road, north of       | 008-042-003                                                             | 57            |
| IDA            | (Tuolumne River                        | Yosemite Boulevard (Highway                                       | unirrigated pasture.                                                    | 31            |
|                | Conservancy, Inc.,                     | 132) and north of the Tuolumne                                    | 1                                                                       |               |
|                | Ronald E. Zanker, and                  | River, in the La Grange area.                                     |                                                                         |               |
|                | Charles L. Morris)                     | ,                                                                 |                                                                         |               |
| Additional Inf | ormation: None.                        |                                                                   |                                                                         |               |
| TBA            | Rebecca Soderstrom                     | 648 S. Faith Home Road, west                                      | 044-001-041                                                             | 27.24         |
|                | }                                      | of S. Commons Road, in the                                        | Single-family dwelling, milk barn, free stall                           |               |
|                |                                        | Turlock area.                                                     | barn, two covered corrals and two hay barns,                            |               |
|                |                                        |                                                                   | oats, and a feed lot for approximately 760 head of cattle.              |               |
| Additional Inf | ormation: None.                        |                                                                   |                                                                         |               |
| TBA            | Henry A and Jill E.                    | 17787, 17784, 17787 Ward                                          | 025-006-061, 025-006-060, 025-006-026 and                               | 269.8         |
|                | Gnesa                                  | Avenue, west of W. Marshall                                       | 025-006-029                                                             |               |
|                |                                        | Road, in the Patterson area.                                      | Walnut huller and walnut and almond orchard.                            |               |
|                |                                        |                                                                   | pal parcels. All parcels are currently enrolled in a                    |               |
|                |                                        | e-enroll the parcels into a new cor                               | on the parcels. All parcels will be out of their contract               | act on Janua  |
| TBA            | Cali Investments, L.P.                 | 9347 Warnverville Road, west                                      | 064-029-001                                                             | 96.6          |
|                | (Alfred J. Cali, Joseph R.             | of Stearns Road, in the                                           | Single family dwelling, garage, hay barn, one                           |               |
|                | Cali, Carl L. Cali, and                | Oakdale area.                                                     | milk barn (non-functional), and irrigated                               |               |
|                | Alfred S. Cali)                        | <u> </u>                                                          | pasture.                                                                |               |
|                | ormation: None.                        |                                                                   |                                                                         |               |
| TBA            | Harry and Carol Belletto               | St. Francis, west of McHenry                                      | 004-070-008                                                             | 19.69         |
|                |                                        | Avenue and east of the Union                                      | Almond orchard and storage shed.                                        |               |
|                |                                        | Pacific Railroad, in the Modesto                                  |                                                                         |               |
| dditional Info | ormation: None.                        |                                                                   | · · _ · _ · _ · _ · _ · · · · · · ·                                     |               |
| TBA            | James Abbey, Denise                    | 4548 W. Service Road, west of                                     | 017-051-004                                                             | 19.81         |
|                | Abbey, Kari Abbey and<br>Bennie Taylor | Jennings Road, in the Modesto area.                               | Single-family dwelling and almond orchard.                              |               |
| dditional Info | ormation: None.                        |                                                                   |                                                                         |               |
| TBA            | Armelim and Maria de                   | Central Avenue, between W.                                        | 058-018-013                                                             | 35.54         |
|                | Sousa                                  | Linwood and W. Harding<br>Roads, in theTurlock, area.             | Row crops.                                                              |               |
| dditional Inf  | ormation: None.                        |                                                                   |                                                                         |               |
|                |                                        |                                                                   |                                                                         | 1365.94       |