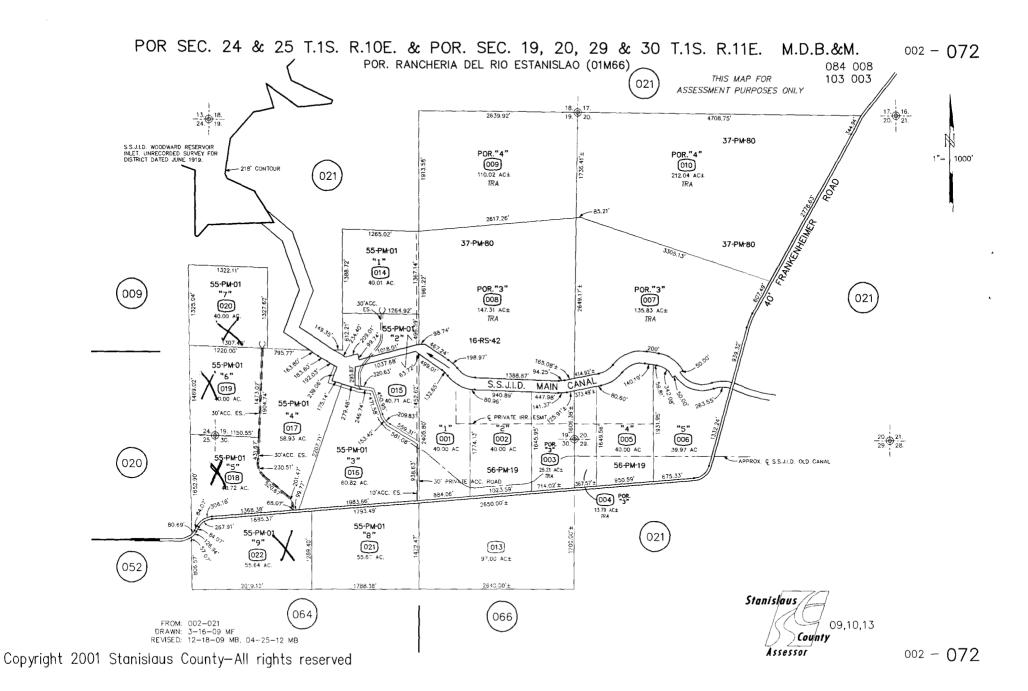

Phone Number

(16) Owner desires to place the following parcels of real property under Contract:

| ASSESSORS<br>PARCEL NUMBER | CODE AREA | ACREAGE | SITUS ADDRESS<br>(If none, please provide Legal Description) |
|----------------------------|-----------|---------|--------------------------------------------------------------|
| 002-072-018                | 103-003   | 40.72±  | Frankenheimer Road, Oakdale, CA                              |
| 002-072-019                | 103-003   | 40      | Frankenheimer Road, Oakdale, CA                              |
| 002-072-020                | 103-003   | 40      | Frankenheimer Road, Oakdale, CA                              |
| 002-072-022                | 103-003   | 55.64   | Frankenheimer Road, Oakdale, CA                              |
|                            |           |         |                                                              |