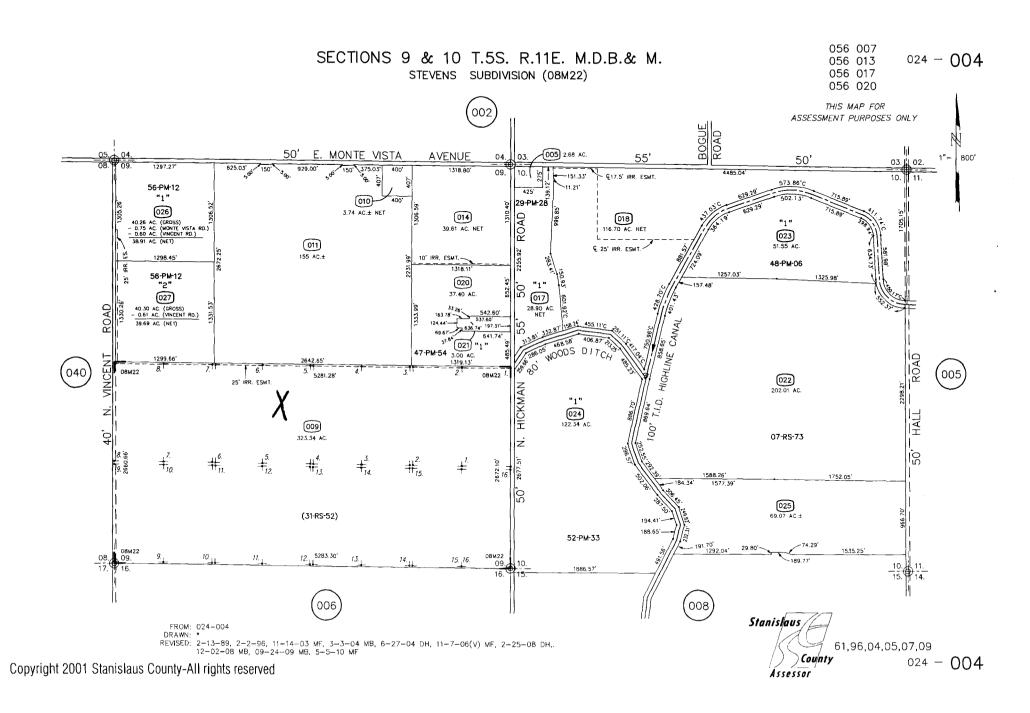

**DESIGNATED AGENT:** 

John Van Duyn

Name

15917 E. Santos Avenue

Address

Ripon, CA 95366

(209) 599-7307

City, State Zip

Phone Number

(16)Owner desires to place the following parcels of real property under Contract:

| ASSESSORS<br>PARCEL NUMBER | CODE AREA | ACREAGE | SITUS ADDRESS<br>(If none, please provide Legal Description) |
|----------------------------|-----------|---------|--------------------------------------------------------------|
| 024-004-026                | 056-007   | 38.91   | see legal description                                        |
| 024-004-027                | 056-007   | 39.69   | see legal description                                        |
|                            |           |         |                                                              |
|                            |           |         |                                                              |
|                            |           |         |                                                              |
|                            |           |         |                                                              |