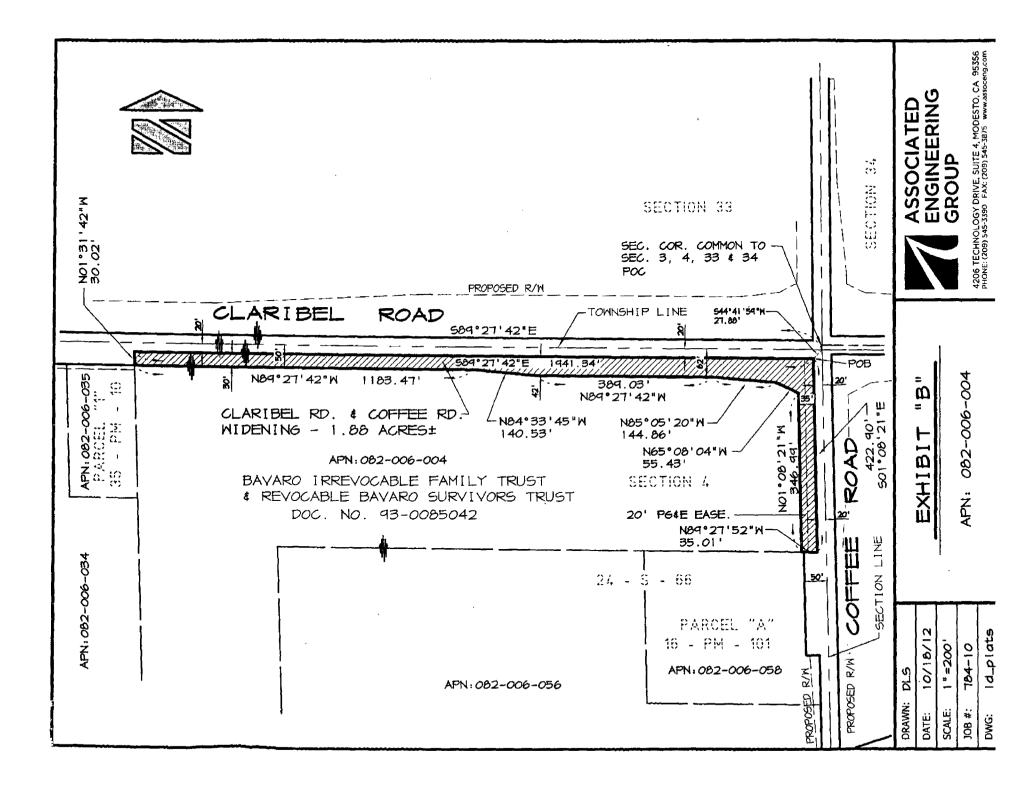

## EXHIBIT "A" LEGAL DESCRIPTION CLARIBEL ROAD & COFFEE ROAD RIGHT OF WAY WIDENING A.P.N. 082-006-004

All that certain piece or parcel of land situate in the County of Stanislaus, State of California, lying within the Northeast quarter of Section 4, Township 3 South, Range 9 East, Mount Diablo Meridian, described as follows:

ALL that portion of that certain parcel of land conveyed to Pauline Bavaro, Trustee of the Irrevocable Bavaro Family Trust under instrument dated April 7, 1992, as to an undivided one-half (1/2) interest, and Pauline Bavaro, Trustee of the Revocable Bavaro Survivors Trust under instrument dated April 7, 1992, as to an undivided one-half (1/2) interest by Grant Deed filed in the Office of the Recorder of the County of Stanislaus on August 19, 1993 as Document No. 93-0085042, being more particularly described as follows:

COMMENCING at the Northeast corner of said Section 4; thence South 44°41'59" West, a distance of 27.88 feet to the point of intersection of the South right of way line of a 40.00 foot wide County Road known as Claribel Road and the West right of way line of a 40.00 foot wide County Road known as Coffee Road and being the TRUE POINT OF BEGINNING this description: thence South 01°08'21" East along last said West right of way line, a distance of 422.90 feet to an angle point in said right of way line also being a point on the South line of said Bayaro parcel; thence North 89°27'52" West along the right of way line of Coffee Road and the South line of said Bavaro parcel, a distance of 35.01 feet to a point which lies 55.00 feet perpendicular to and West of the East line of said Northeast quarter of Section 4; thence North 01°08'21" West, 55.00 feet West of and parallel with last said East line of the Northeast quarter, a distance of 346.99 feet to an angle point; thence North 65°08'04" West, a distance of 55.43 feet to an angle point: thence North 85°05'20" West, a distance of 144.86 feet to a point which lies 62.00 feet perpendicular to and South of the North line of the Northeast quarter of said Section 4; thence North 89°27'42" West, 62.00 feet South of and parallel with last said North line of the Northeast quarter, a distance of 389.03 feet; thence North 84°33'45" West, a distance of 140.53 feet to a point which lies 50.00 feet perpendicular to and South of the North line of said Northeast quarter of Section 4; thence North 89°27'42" West, 50.00 feet South of and parallel with last said North line of the Northeast quarter, a distance of 1183.47 feet to a point on the West line of said Bavaro parcel and being an angle point in the South right of way line of Claribel Road; thence North 01°31'42" West along last said line, a distance of 30.02 feet to an angle point in said Claribel Road and being a point which lies 20.00 feet perpendicular to and South of the North line of the Northeast quarter of said Section 4; thence South 89°27'42" East along last said South right of way line and 20.00 feet South of and parallel with last said North line of the Northeast quarter, a distance of 1941.34 feet to the point of beginning of this description.

CONTAINING 1.88 Acres more or less.

SUBJECT to all easements and/or rights of way of record.

Dave Skidmore, P.L.S. 7126

11/15/12

D.L. SKIDMORE

No.7126