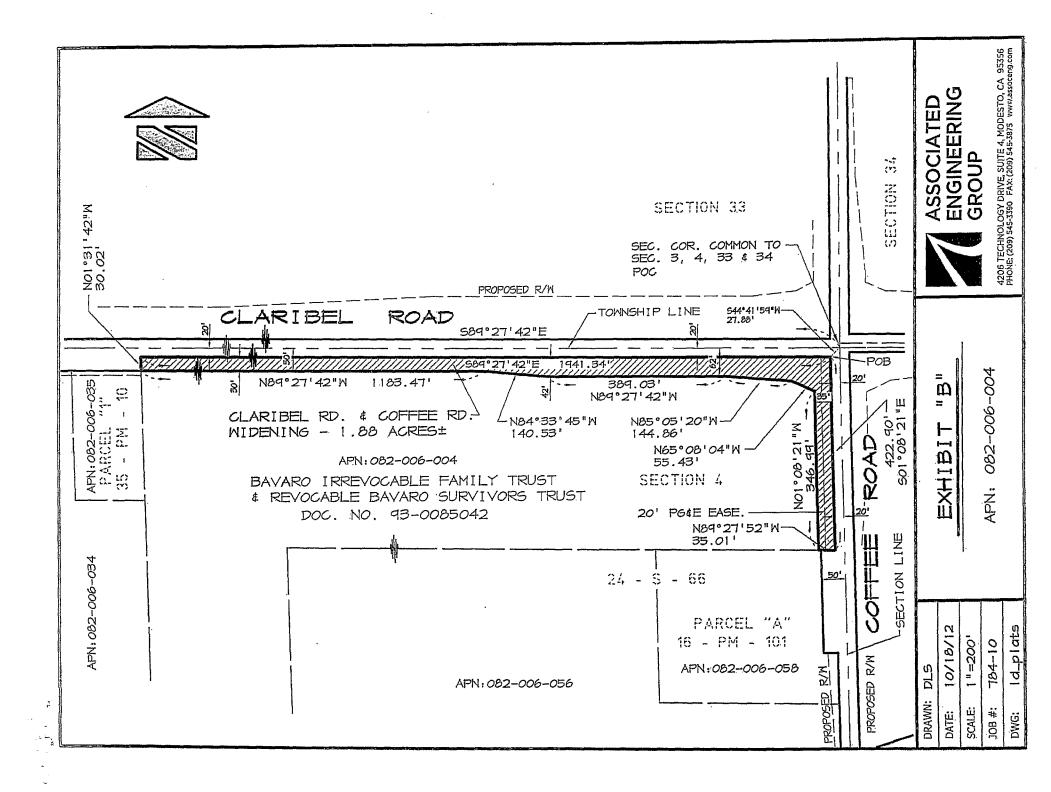

# EXHIBIT "A" LEGAL DESCRIPTION CLARIBEL ROAD & COFFEE ROAD RIGHT OF WAY WIDENING A.P.N. 082-006-004

All that certain piece or parcel of land situate in the County of Stanislaus, State of California, lying within the Northeast quarter of Section 4, Township 3 South, Range 9 East, Mount Diablo Meridian, described as follows:

ALL that portion of that certain parcel of land conveyed to Pauline Bavaro, Trustee of the Irrevocable Bavaro Family Trust under instrument dated April 7, 1992, as to an undivided one-half (1/2) interest, and Pauline Bavaro, Trustee of the Revocable Bavaro Survivors Trust under instrument dated April 7, 1992, as to an undivided one-half (1/2) interest by Grant Deed filed in the Office of the Recorder of the County of Stanislaus on August 19, 1993 as Document No. 93-0085042, being more particularly described as follows:

COMMENCING at the Northeast corner of said Section 4; thence South 44°41′59" West, a distance of 27.88 feet to the point of intersection of the South right of way line of a 40.00 foot wide County Road known as Claribel Road and the West right of way line of a 40,00 foot wide County Road known as Coffee Road and being the TRUE POINT OF BEGINNING this description: thence South 01°08'21" East along last said West right of way line, a distance of 422.90 feet to an angle point in said right of way line also being a point on the South line of said Bavaro parcel; thence North 89°27′52" West along the right of way line of Coffee Road and the South line of said Bavaro parcel, a distance of 35.01 feet to a point which lies 55.00 feet perpendicular to and West of the East line of said Northeast quarter of Section 4; thence North 01°08′21" West, 55.00 feet West of and parallel with last said East line of the Northeast quarter, a distance of 346.99 feet to an angle point; thence North 65°08'04" West, a distance of 55.43 feet to an angle point: thence North 85°05'20" West, a distance of 144.86 feet to a point which lies 62.00 feet perpendicular to and South of the North line of the Northeast quarter of said Section 4; thence North 89°27'42" West, 62.00 feet South of and parallel with last said North line of the Northeast quarter, a distance of 389,03 feet; thence North 84°33'45" West, a distance of 140.53 feet to a point which lies 50.00 feet perpendicular to and South of the North line of said Northeast quarter of Section 4; thence North 89°27′42" West, 50.00 feet South of and parallel with last said North line of the Northeast quarter. a distance of 1183,47 feet to a point on the West line of said Bayaro parcel and being an angle point in the South right of way line of Claribel Road; thence North 01°31'42" West along last said line, a distance of 30.02 feet to an angle point in said Claribel Road and being a point which lies 20,00 feet perpendicular to and South of the North line of the Northeast quarter of said Section 4; thence South 89°27'42" East along last said South right of way line and 20.00 feet South of and parallel with last said North line of the Northeast quarter, a distance of 1941.34 feet to the point of beginning of this description.

CONTAINING 1.88 Acres more or less.

SUBJECT to all easements and/or rights of way of record.

Dave Skidmore, P.L.S. 7126

J:\Stanislavs County\784-10\Legals\Revised(10-22-12)\82-06-04(R1).Docx

LAND

D.L. SKIDMORE