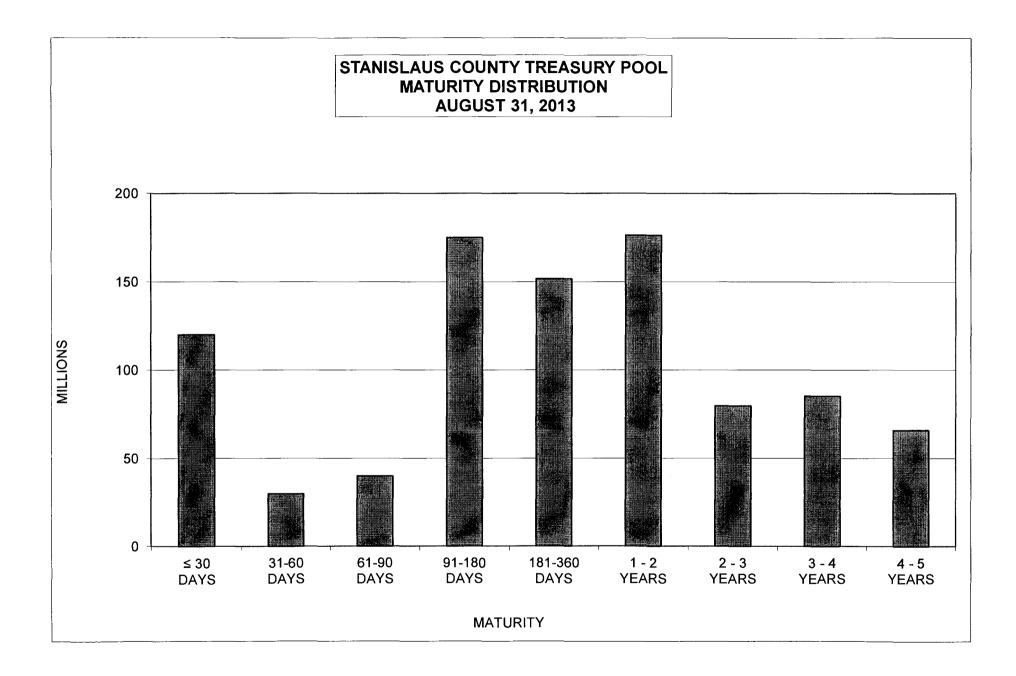

The Stanislaus County Treasury Pool yield to maturity for August 2013 was 1.02%. The Average-Days-to-Maturity at the end of August was 484 days.

With our current cash flow and investment schedule, we will have sufficient cash to meet our historical cash needs for the next six months, through the end of February 2014.