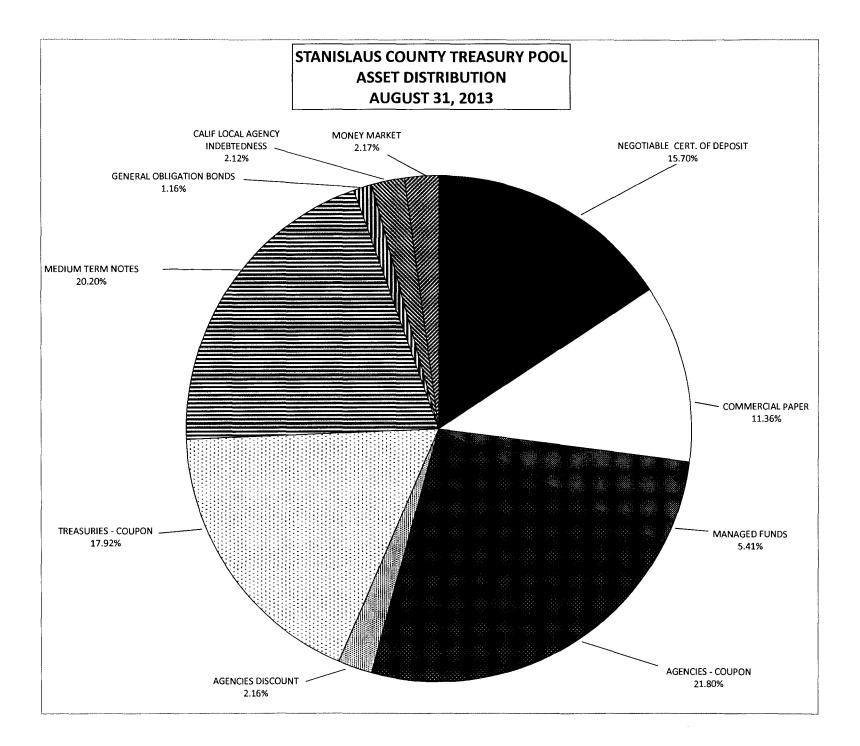

|                                 | DOLLAR         | MARKET         | MAX INVEST.   | INVESTMENTS   | MAX DAYS  | AVG DAYS  | YTM        |
|---------------------------------|----------------|----------------|---------------|---------------|-----------|-----------|------------|
| BALANCE - 08/31/2013            | COST           | VALUE          | AS % OF TOTAL | AS % OF TOTAL | TO MATURE | TO MATURE | 360 EQUIV. |
| NEGOTIABLE CERT. OF DEPOSIT     | 145,000,000.00 | 145,154,000.00 | 30.00%        | 15.70%        | 1,825     | 175       | 0.55%      |
| COMMERCIAL PAPER                | 104,893,949.95 | 104,925,800.00 | 15.00%        | 11.36%        | 180       | 105       | 0.22%      |
| MANAGED FUNDS                   | 50,000,000.00  | 50,013,660.35  |               | 5.41%         | 1         | 1         | 0.27%      |
| AGENCIES - COUPON               | 201,342,523.52 | 201,259,115.69 |               | 21.80%        | 1,825     | 702       | 1.25%      |
| AGENCIES - DISCOUNT             | 19,982,450.00  | 19,995,000.00  |               | 2.16%         | 1,825     | 178       | 0.13%      |
| TREASURIES - COUPON             | 165,502,572.15 | 167,396,700.00 |               | 17.92%        | 1,825     | 519       | 1.18%      |
| MEDIUM TERM NOTES               | 186,582,602.62 | 188,208,533.40 | 30.00%        | 20.20%        | 1,825     | 826       | 1.74%      |
| GENERAL OBLIGATION BONDS        | 10,744,356.69  | 10,891,500.00  |               | 1.16%         | 1,825     | 730       | 1.16%      |
| CALIF LOCAL AGENCY INDEBTEDNESS | 19,540,000.00  | 19,540,000.00  |               | 2.12%         | 1,825     | 889       | 1.48%      |
| MONEY MARKET                    | 20,000,000.00  | 20,000,000.00  |               | 2.17%         | 1         | 1         | 0.40%      |
| TOTAL INVESTMENTS               | 923,588,454.93 | 927,384,309.44 |               | 100.000%      |           | 484       | 1.02%      |
| CASH/BANK BALANCES              | 34,903,746.04  | 34,903,746.04  |               |               |           |           |            |
| TOTAL                           | 958,492,200.97 | 962,288,055.48 |               |               |           |           |            |