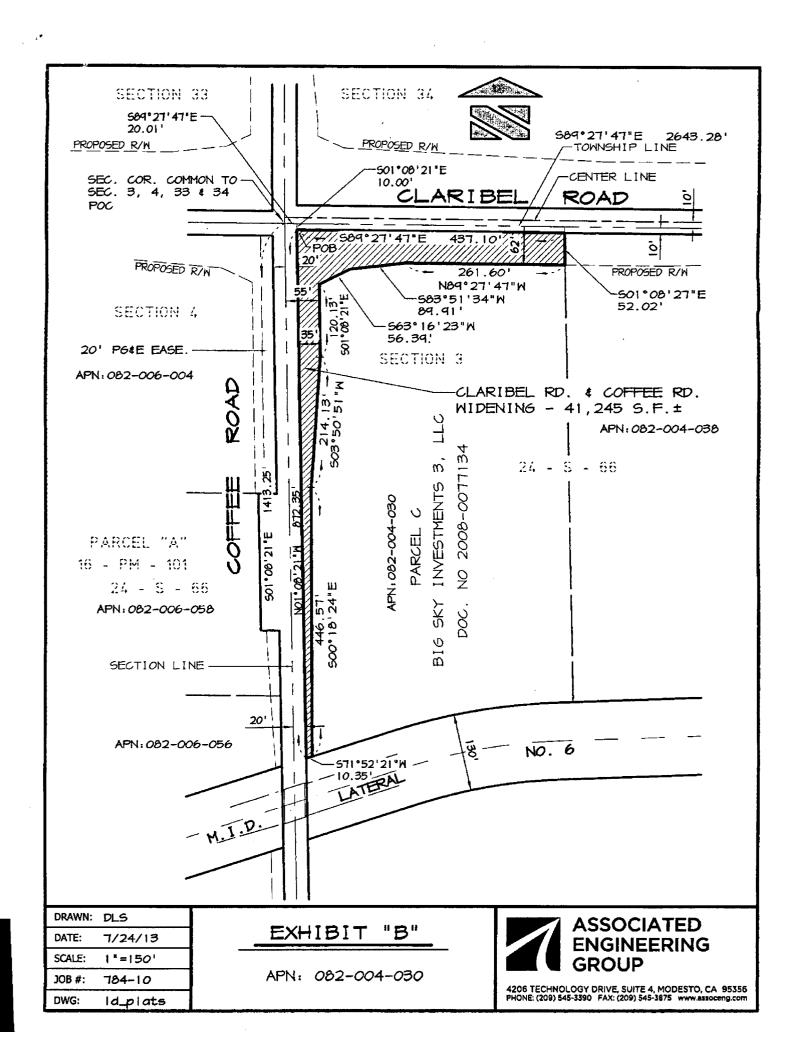

# EXHIBIT "A" LEGAL DESCRIPTION CLARIBEL ROAD & COFFEE ROAD RIGHT OF WAY WIDENING A.P.N. 082-004-030

All that certain piece or parcel of land situate in the County of Stanislaus, State of California, lying within the Northwest quarter of Section 3, Township 3 South, Range 9 East, Mount Diablo Meridian, described as follows:

ALL that portion of Parcel C as conveyed to Big Sky Investments 3, LLC, a California limited liability company by Grant Deed filed in the Office of the Recorder of the County of Stanislaus on July 16, 2008 as Document No. 2008-0077134, being more particularly described as follows:

COMMENCING at the Northwest corner of said Section 3; thence South 89°27'47" East along the North line of said Northwest quarter, a distance of 20.01 feet to the point of intersection with the Northerly extension of the East right of way line of a 40.00 foot wide County Road known as Coffee Road; thence South 01°08'21" East along last said extension line, a distance of 10.00 feet to the Northwest corner of said Parcel C and the point of intersection of the South right of way line of a 40.00 foot wide County Road known as Claribel Road with the East right of way line of said Coffee Road and being the TRUE POINT OF BEGINNING this description; thence South 89°27'47" East along the South right of way line of Claribel Road and the North line of said Parcel C, a distance of 437.10 feet to the Northeast corner of said Parcel C; thence South 01°08'27" East along the East line of said Parcel C, a distance of 52.02 feet to a point which lies 62.00 feet perpendicular to and South of the North line of the Northwest quarter of said Section 3; thence North 89°27'47" West, 62.00 feet South of and parallel with last said North line of the Northwest quarter, a distance of 261.60 feet to an angle point; thence South 83°51'34" West, a distance of 89.91 feet to an angle point; thence South 63°16'23" West, a distance of 56.39 feet to a point which lies 55.00 feet perpendicular to and East of the West line of said Northwest quarter of Section 3; thence South 01°08'21" East, 55.00 feet East of and parallel with last said West line of the Northwest quarter, a distance of 120.13 feet to an angle point; thence South 03°50′51" West, a distance of 214.13 feet to an angle point; thence South 00°18'24" East, a distance of 446.57 feet to a point on the Northwesterly right of way line of the 130.00 foot wide Modesto Irrigation District Lateral No. 6; thence South 71°52'21" West along last said right of way line, a distance of 10.35 feet to a point on the East right of way line of said Coffee Road; thence North 01°08′21" West along last said right of way line, a distance of 872.35 feet to the point of beginning of this description.

CONTAINING 41,245 Square feet more or less.

SUBJECT to all easements and/or rights of way of record.

No. 7126

Dave Skidmore, P.L.S. 7126 7/z4/13