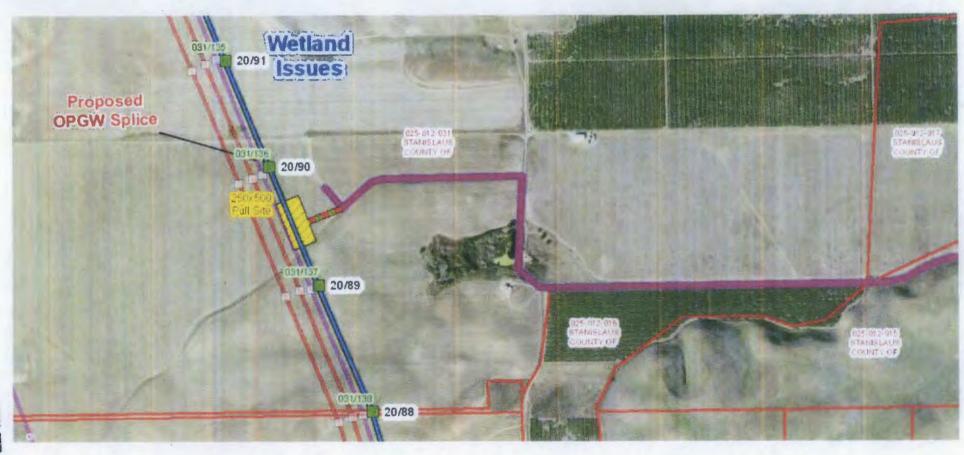

#### **DISCUSSION:**

The Stanislaus County Department of Environmental Resources was recently contacted by Pacific Gas & Electric (PG&E) to request a Temporary Construction Easement (TCE) on a portion of Assessor's Parcel Number 025-012-031 which is part of the I5 Ranch; property which is adjacent to and owned by the Stanislaus County Fink Road Landfill. The specific location on site is near existing PG&E power transmission/distribution lines. Use of the area is needed on a long-term temporary basis for the purpose of storing and working with construction materials and equipment, use as a conductor "pull-site" and helicopter fly site, and parking vehicles in connection with the Los Banos-to-Westley 230kV Reconductoring Project that is associated with expanding solar energy projects in the State.

PG&E estimates that access will be needed for a period of twelve (12) months from the signing of a Letter Agreement (Attachment A) which constitutes the TCE, with an optional one-year extension. There are no remaining trees in this area, which is shown on the attached map (Attachment B), therefore access is available.

The area proposed for PG&E's use (the "License Area") is identified in the attached drawing.

This letter ("Letter Agreement") sets forth the terms and conditions of PG&E's offer regarding the use of the property, and when countersigned and returned by PG&E, shall serve to memorialize the agreement with respect to the County's consent to JKB's grant to PG&E of a temporary license.

The area proposed for PG&E's use (the "License Area") is identified in the attached drawing

This letter ("Letter Agreement") sets forth the terms and conditions of PG&E's offer regarding the use of the property, and when countersigned and returned by PG&E, shall serve to memorialize the agreement with respect to your grant to PG&E of a temporary license.