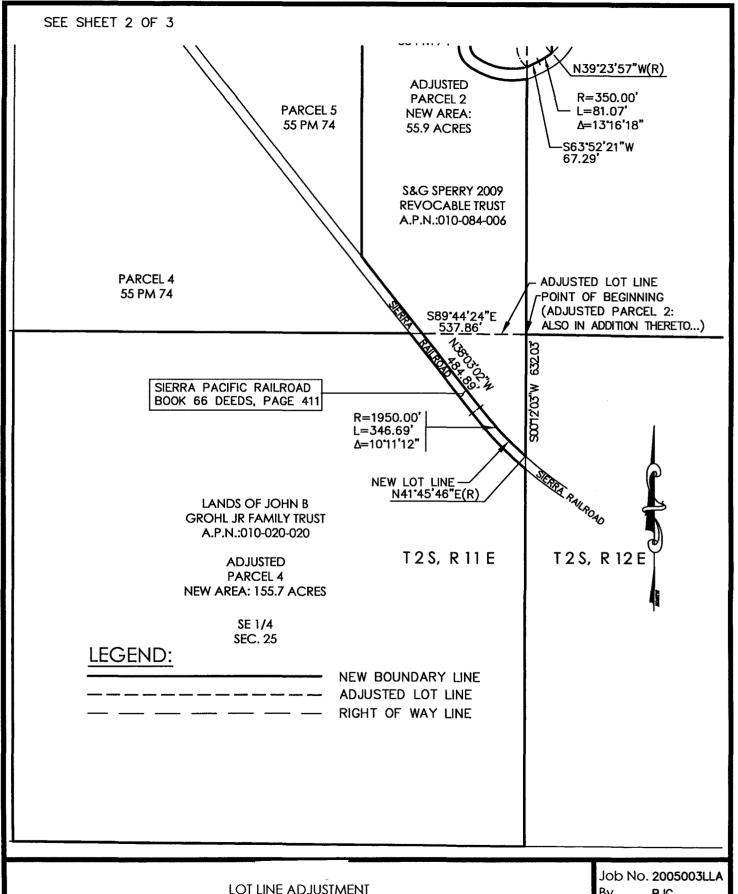

The lot line adjustment is requesting four (4) parcels go from 169.0, 48.1, 164.9 and 159.8 acres (541.8 acres) to four (4) parcels of 165.3, 55.9, 164.9, and 155.7 acres (total 541.8 acres). The reasons for the lot line adjustment request are as follow: to promote safe and efficient farming practices, and improve visibility for ingress and egress from Warnerville Road. The parcels are currently planted in almonds, almonds and oat hay, or pasture.

The existing 164.9 and 159.8 acre parcels are currently enrolled in a portion of Williamson Act Contracts No. 71-0389 and 72-0692. The other two existing parcels are not enrolled under any Williamson Act Contract; however, if approved, all four parcels will be enrolled in new Williamson Act Contracts. That is an additional 217.1 acres of lands enrolled under contracts. All new contracts will be required to reflect the adjusted boundaries of the parcels. Pursuant to Section 51257 of the Government Code, Board approval is required for the rescission and simultaneous re-entry into the Williamson Act. Seven (7) specific findings must be made pursuant to that section in order to facilitate the adjustment. According to the Government Code "... pursuant to subdivision (d) of Section 66412, and notwithstanding any other provision of this chapter, the parties may mutually agree to rescind the contract or contracts and simultaneously enter into a new contract or contracts pursuant to this chapter, provided that the board or council finds all of the following: