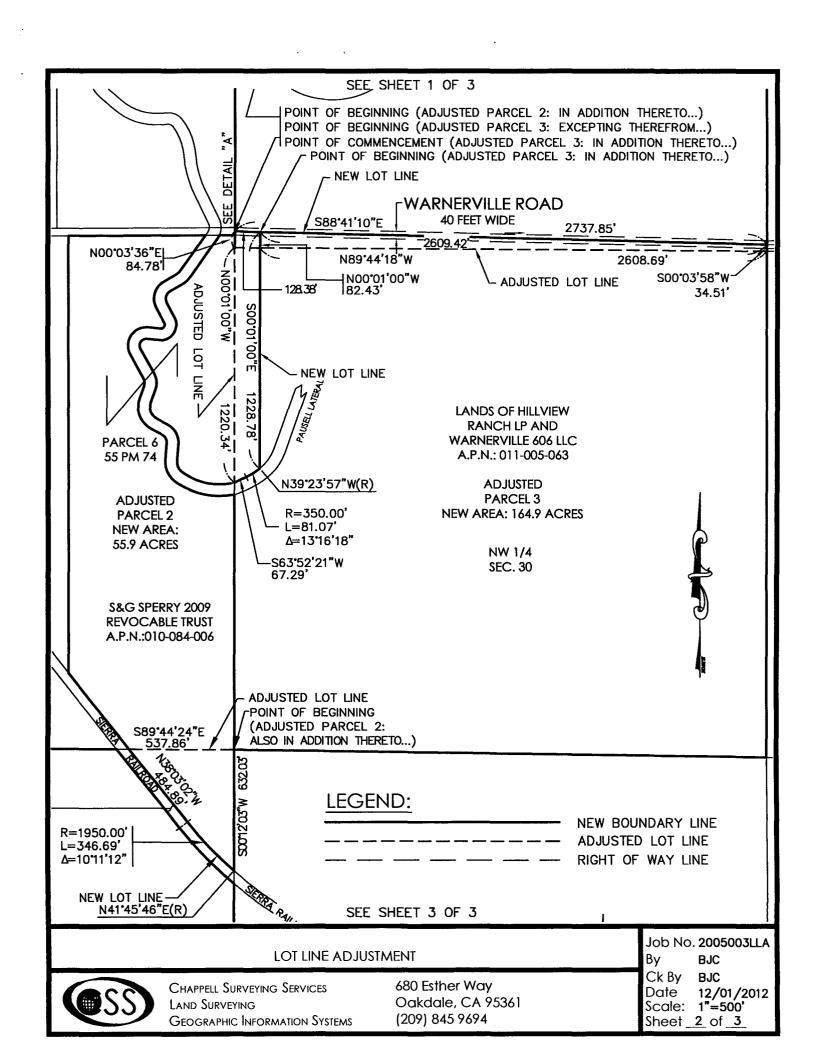

The lot line adjustment is requesting four (4) parcels go from 169.0, 48.1, 164.9 and 159.8 acres (541.8 acres) to four (4) parcels of 165.3, 55.9, 164.9, and 155.7 acres (total 541.8 acres). The reasons for the lot line adjustment request are as follow: to promote safe and efficient farming practices, and improve visibility for ingress and egress from Warnerville Road. The parcels are currently planted in almonds, almonds and oat hay, or pasture.

The existing 164.9 and 159.8 acre parcels are currently enrolled in a portion of Williamson Act Contracts No. 71-0389 and 72-0692. The other two existing parcels are not enrolled under any Williamson Act Contract; however, if approved, all four parcels will be enrolled in new Williamson Act Contracts. That is an additional 217.1 acres of lands enrolled under contracts. All new contracts will be required to reflect the adjusted boundaries of the parcels. Pursuant to Section 51257 of the Government Code, Board approval is required for the rescission and simultaneous re-entry into the Williamson Act. Seven (7) specific findings must be made pursuant to that section in order to facilitate the adjustment. According to the Government Code "... pursuant to subdivision (d) of Section 66412, and notwithstanding any other provision of this chapter, the parties may mutually agree to rescind the contract or contracts and simultaneously enter into a new contract or contracts pursuant to this chapter, provided that the board or council finds all of the following: