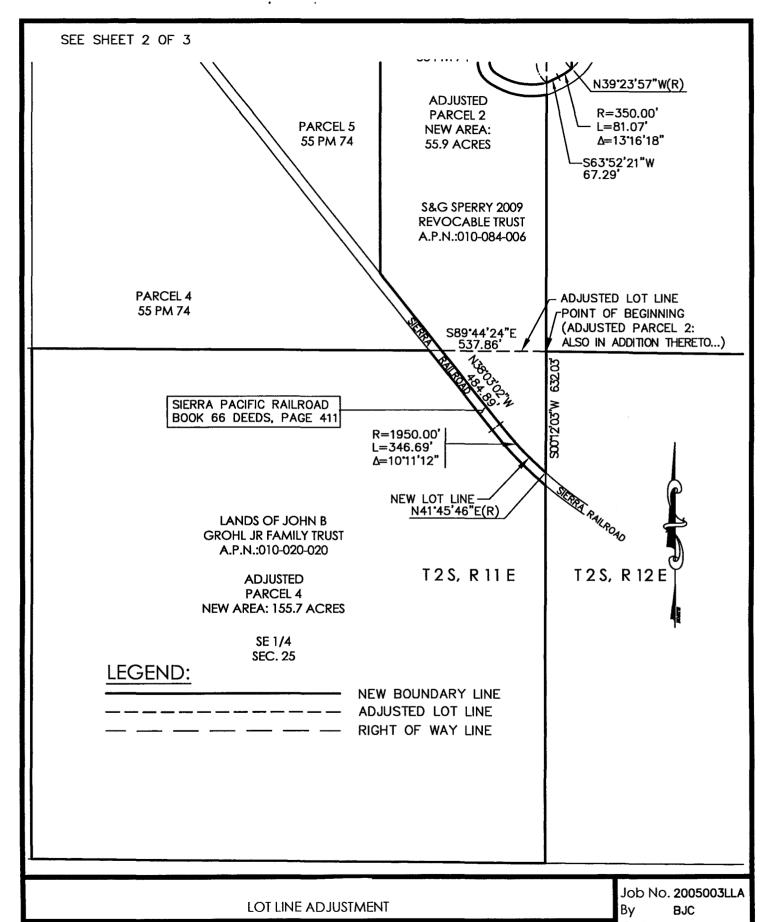

The lot line adjustment is requesting four (4) parcels go from 169.0, 48.1, 164.9 and 159.8 acres (541.8 acres) to four (4) parcels of 165.3, 55.9, 164.9, and 155.7 acres (total 541.8 acres). The reasons for the lot line adjustment request are as follow: to promote safe and efficient farming practices, and improve visibility for ingress and egress from Warnerville Road. The parcels are currently planted in almonds, almonds and oat hay, or pasture.

The existing 164.9 and 159.8 acre parcels are currently enrolled in a portion of Williamson Act Contracts No. 71-0389 and 72-0692. The other two existing parcels are not enrolled under any Williamson Act Contract; however, if approved, all four parcels will be enrolled in new Williamson Act Contracts. That is an additional 217.1 acres of lands enrolled under contracts. All new contracts will be required to reflect the adjusted boundaries of the parcels. Pursuant to Section 51257 of the Government Code, Board approval is required for the rescission and simultaneous re-entry into the Williamson Act. Seven (7) specific findings must be made pursuant to that section in order to facilitate the adjustment. According to the Government Code "... pursuant to subdivision (d) of Section 66412, and notwithstanding any other provision of this chapter, the parties may mutually agree to rescind the contract or contracts and simultaneously enter into a new contract or contracts pursuant to this chapter, provided that the board or council finds all of the following: