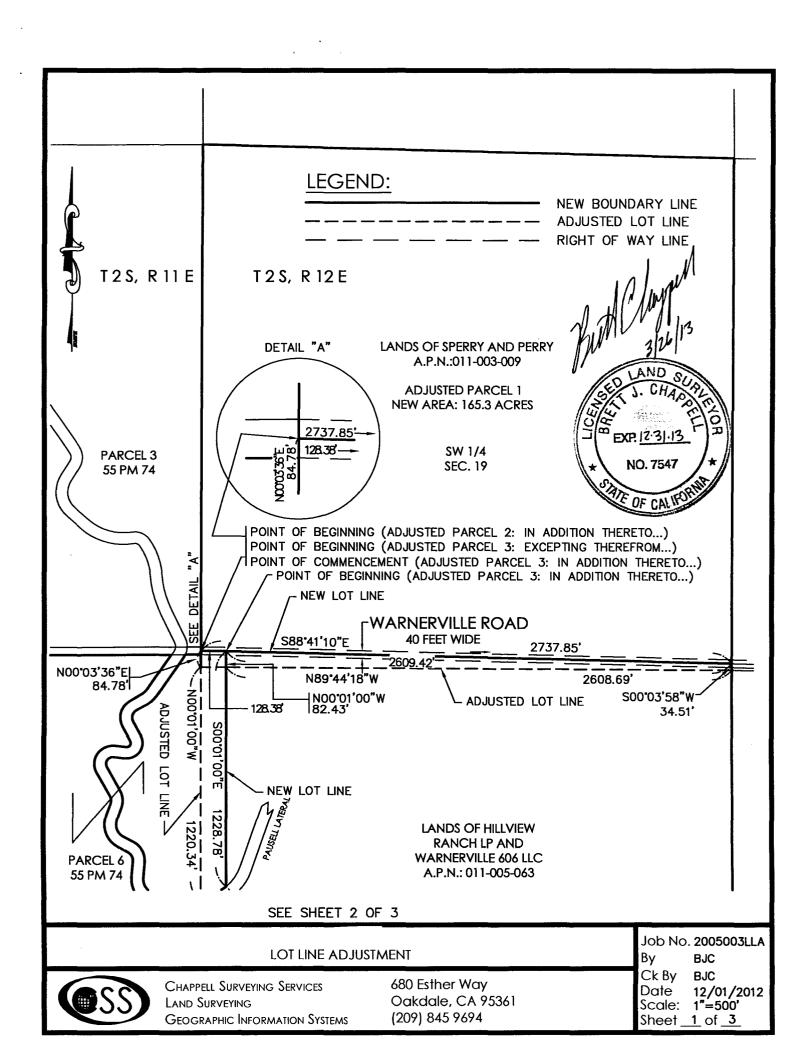

The lot line adjustment is requesting four (4) parcels go from 169.0, 48.1, 164.9 and 159.8 acres (541.8 acres) to four (4) parcels of 165.3, 55.9, 164.9, and 155.7 acres (total 541.8 acres). The reasons for the lot line adjustment request are as follow: to promote safe and efficient farming practices, and improve visibility for ingress and egress from Warnerville Road. The parcels are currently planted in almonds, almonds and oat hay, or pasture.

The existing 164.9 and 159.8 acre parcels are currently enrolled in a portion of Williamson Act Contracts No. 71-0389 and 72-0692. The other two existing parcels are not enrolled under any Williamson Act Contract; however, if approved, all four parcels will be enrolled in new Williamson Act Contracts. That is an additional 217.1 acres of lands enrolled under contracts. All new contracts will be required to reflect the adjusted boundaries of the parcels. Pursuant to Section 51257 of the Government Code, Board approval is required for the rescission and simultaneous re-entry into the Williamson Act. Seven (7) specific findings must be made pursuant to that section in order to facilitate the adjustment. According to the Government Code "... pursuant to subdivision (d) of Section 66412, and notwithstanding any other provision of this chapter, the parties may mutually agree to rescind the contract or contracts and simultaneously enter into a new contract or contracts pursuant to this chapter, provided that the board or council finds all of the following: