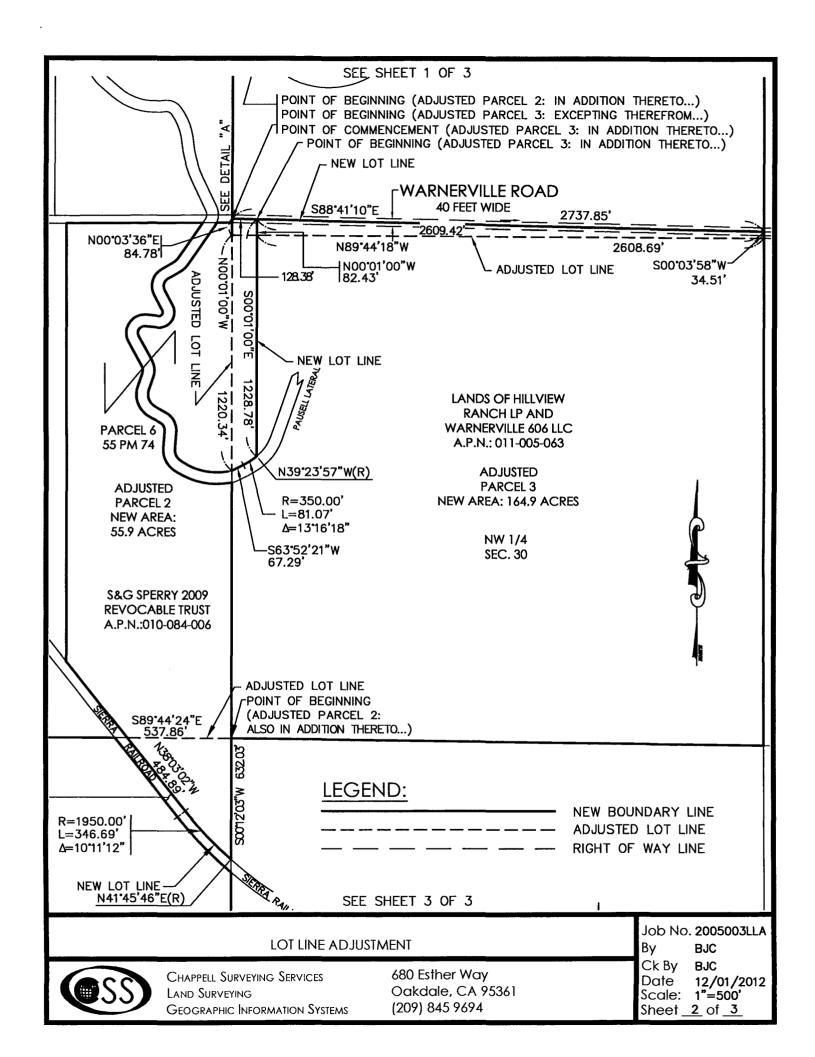

The lot line adjustment is requesting four (4) parcels go from 169.0, 48.1, 164.9 and 159.8 acres (541.8 acres) to four (4) parcels of 165.3, 55.9, 164.9, and 155.7 acres (total 541.8 acres). The reasons for the lot line adjustment request are as follow: to promote safe and efficient farming practices, and improve visibility for ingress and egress from Warnerville Road. The parcels are currently planted in almonds, almonds and oat hay, or pasture.

#### **ATTACHMENTS:**

- 1. Lot Line Adjustment Application No. 2012-18
- 2. Lot Line Adjustment Approval Letter
- 3. Applicant's Statement of Findings
- 4. Map of Parcels Before the Proposed Lot Line Adjustment
- 5. Map of Parcels After the Proposed Lot Line Adjustment