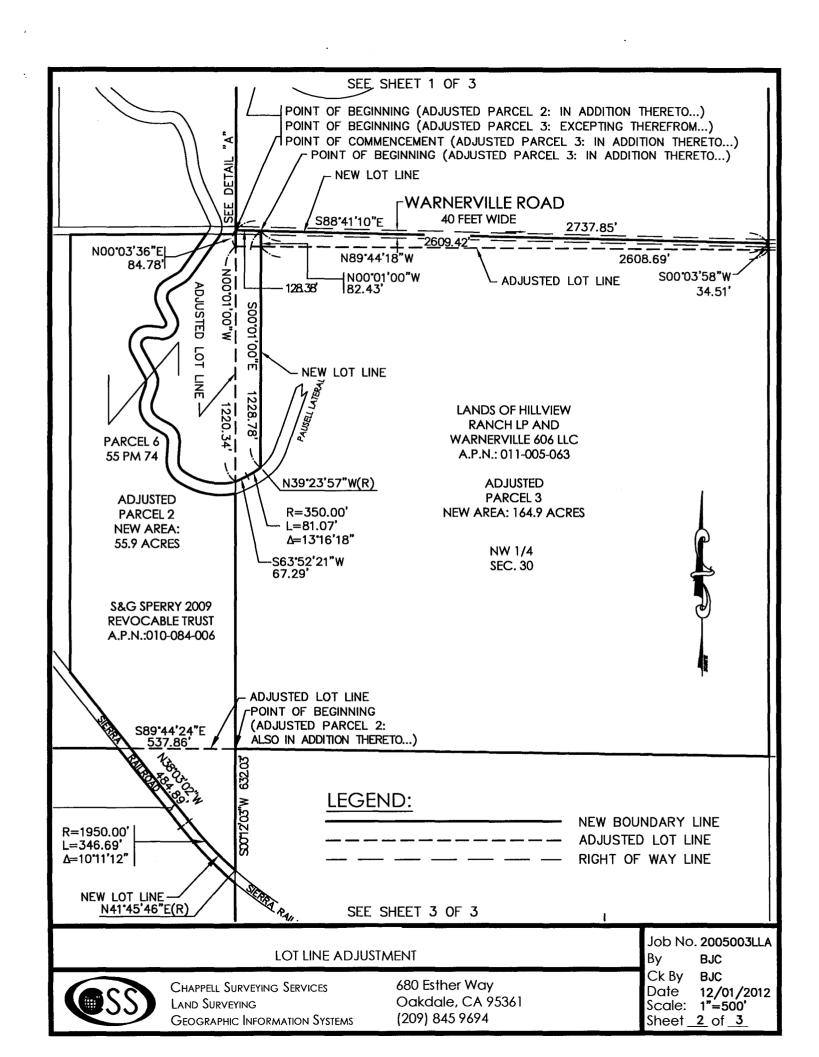

The lot line adjustment is requesting four (4) parcels go from 169.0, 48.1, 164.9 and 159.8 acres (541.8 acres) to four (4) parcels of 165.3, 55.9, 164.9, and 155.7 acres (total 541.8 acres). The reasons for the lot line adjustment request are as follow: to promote safe and efficient farming practices, and improve visibility for ingress and egress from Warnerville Road. The parcels are currently planted in almonds, almonds and oat hay, or pasture.

#### **ATTACHMENTS:**

- 1. Lot Line Adjustment Application No. 2012-18
- 2. Lot Line Adjustment Approval Letter
- 3. Applicant's Statement of Findings
- 4. Map of Parcels Before the Proposed Lot Line Adjustment
- 5. Map of Parcels After the Proposed Lot Line Adjustment