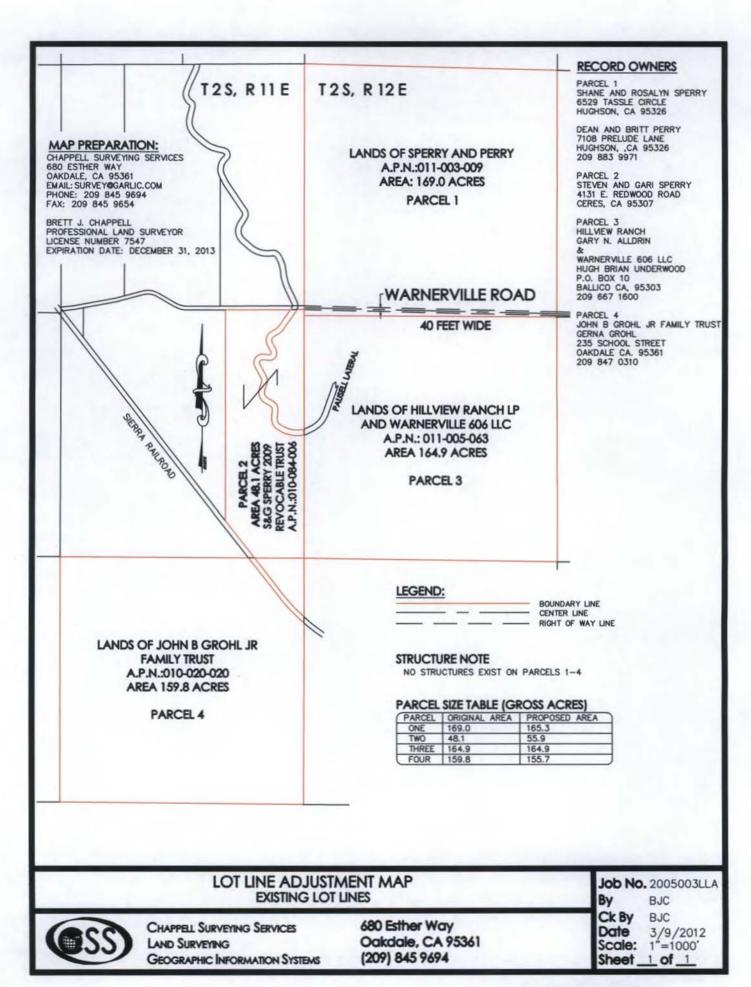

The lot line adjustment is requesting four (4) parcels go from 169.0, 48.1, 164.9 and 159.8 acres (541.8 acres) to four (4) parcels of 165.3, 55.9, 164.9, and 155.7 acres (total 541.8 acres). The reasons for the lot line adjustment request are as follow: to promote safe and efficient farming practices, and improve visibility for ingress and egress from Warnerville Road. The parcels are currently planted in almonds, almonds and oat hay, or pasture.

#### **ATTACHMENTS:**

- 1. Lot Line Adjustment Application No. 2012-18
- 2. Lot Line Adjustment Approval Letter
- 3. Applicant's Statement of Findings
- 4. Map of Parcels Before the Proposed Lot Line Adjustment
- 5. Map of Parcels After the Proposed Lot Line Adjustment

# LOT LINE ADJUSTMENT APPLICATION

| Parcel 1                                                                                                                                                                                                                                                                                                    | Parcel 2                                                                                                                                                                                              |
|-------------------------------------------------------------------------------------------------------------------------------------------------------------------------------------------------------------------------------------------------------------------------------------------------------------|-------------------------------------------------------------------------------------------------------------------------------------------------------------------------------------------------------|
| Shane Sperry / Britt Perry                                                                                                                                                                                                                                                                                  | Steven and Gari Sperry                                                                                                                                                                                |
| Name<br>6529 Tassle Circle, Hughson, CA 95326                                                                                                                                                                                                                                                               | Name<br>4131 E. Redwood Road, Ceres, CA 95307                                                                                                                                                         |
| Address, City, Zip<br>209 765 6762                                                                                                                                                                                                                                                                          | Address, City, Zip<br>209 765 6763                                                                                                                                                                    |
| Phone                                                                                                                                                                                                                                                                                                       | Phone                                                                                                                                                                                                 |
| Fax Number                                                                                                                                                                                                                                                                                                  | Fax Number                                                                                                                                                                                            |
| Parcel 3                                                                                                                                                                                                                                                                                                    | Parcel 4 Grant For                                                                                                                                                                                    |
| Hillview Ranch LP - Warnerville 606 LLC                                                                                                                                                                                                                                                                     | John B Groni Family Trust, Gerna Ghron                                                                                                                                                                |
| Name<br>PO Box 10, Ballico, CA 95303                                                                                                                                                                                                                                                                        | Name ຝູ່ນ ຍຸ ຫຼືກໍມື້.<br>235 School <del>Stree</del> t, Oakdale, CA 95361                                                                                                                            |
| Address, City, Zip<br>209 667 1600                                                                                                                                                                                                                                                                          | Address, City, Zip<br>209 847 0310                                                                                                                                                                    |
|                                                                                                                                                                                                                                                                                                             | ······································                                                                                                                                                                |
| Phone                                                                                                                                                                                                                                                                                                       | Phone                                                                                                                                                                                                 |
| Fax Number  Name and address of person(s) preparing map: Bre                                                                                                                                                                                                                                                | Fax Number ett J. Chappell PLS, Chappell Surveying Services                                                                                                                                           |
| Fax Number  Name and address of person(s) preparing map: Bre  680 Esther Way, Oakdale, CA 95361  Assessor's Parcel No. of parcels adjusted:  Parcel 1: Book 011 Page 003 No. 009                                                                                                                            | Fax Number ett J. Chappell PLS, Chappell Surveying Services  Parcel 2: Book <u>010</u> Page <u>084</u> No.                                                                                            |
| Fax Number  Name and address of person(s) preparing map: Bre  880 Esther Way, Oakdale, CA 95361  Assessor's Parcel No. of parcels adjusted:  Parcel 1: Book 011 Page 003 No. 009                                                                                                                            | Fax Number ett J. Chappell PLS, Chappell Surveying Services                                                                                                                                           |
| Fax Number  Name and address of person(s) preparing map: Bre  680 Esther Way, Oakdale, CA 95361  Assessor's Parcel No. of parcels adjusted:  Parcel 1: Book 011 Page 003 No. 009                                                                                                                            | Fax Number ett J. Chappell PLS, Chappell Surveying Services  Parcel 2: Book <u>010</u> Page <u>084</u> No.                                                                                            |
| Fax Number  Name and address of person(s) preparing map: Bre  880 Esther Way, Oakdale, CA 95361  Assessor's Parcel No. of parcels adjusted:  Parcel 1: Book 011 Page 003 No. 009  Parcel 3: Book 011 Page 005 No. 163                                                                                       | Fax Number  ett J. Chappell PLS, Chappell Surveying Services  Parcel 2: Book 010 Page 084 No. Parcel 4: Book 010 Page 020 No.                                                                         |
| Fax Number  Name and address of person(s) preparing map: Bre  880 Esther Way, Oakdale, CA 95361  Assessor's Parcel No. of parcels adjusted:  Parcel 1: Book 011 Page 003 No. 009  Parcel 3: Book 011 Page 005 No. 063  Size of all adjusted parcels: Before  Parcel 1: 169.0 Parcel 2: 48.1 Parcel 3: 164.9 | Fax Number  ett J. Chappell PLS, Chappell Surveying Services  Parcel 2: Book 010 Page 084 No. Parcel 4: Book 010 Page 020 No.   After  Parcel 1: 165.3 Parcel 2: 55.9 Parcel 3: 164.9 Parcel 4: 155.7 |