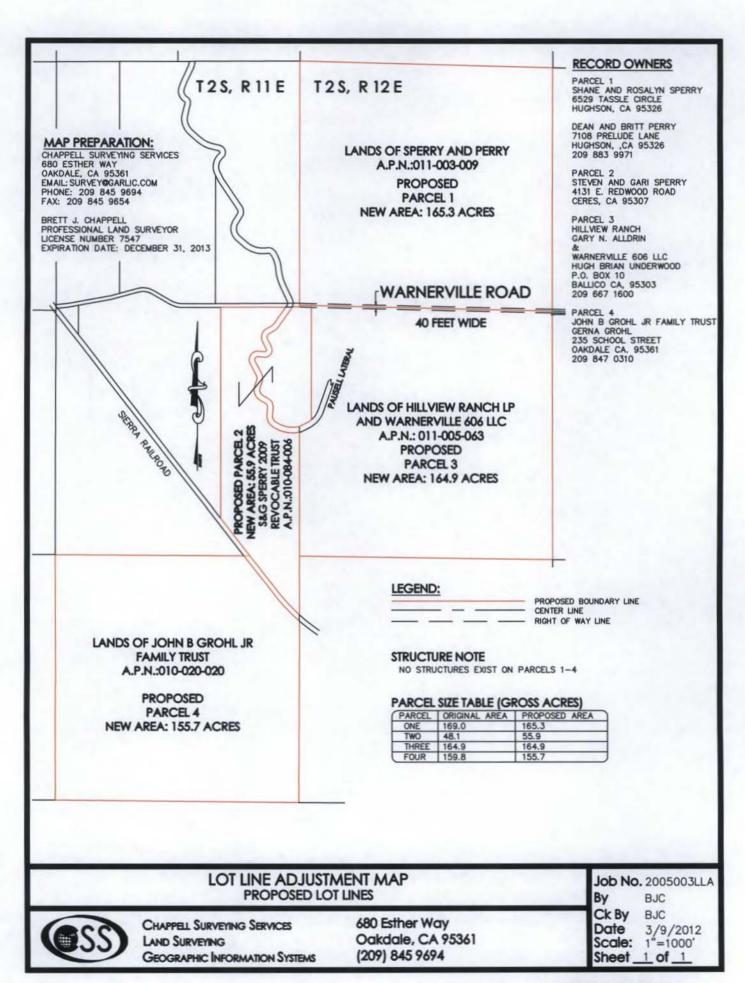

The lot line adjustment is requesting four (4) parcels go from 169.0, 48.1, 164.9 and 159.8 acres (541.8 acres) to four (4) parcels of 165.3, 55.9, 164.9, and 155.7 acres (total 541.8 acres). The reasons for the lot line adjustment request are as follow: to promote safe and efficient farming practices, and improve visibility for ingress and egress from Warnerville Road. The parcels are currently planted in almonds, almonds and oat hay, or pasture.

#### **ATTACHMENTS:**

- 1. Lot Line Adjustment Application No. 2012-18
- 2. Lot Line Adjustment Approval Letter
- 3. Applicant's Statement of Findings
- 4. Map of Parcels Before the Proposed Lot Line Adjustment
- 5. Map of Parcels After the Proposed Lot Line Adjustment

# LOT LINE ADJUSTMENT APPLICATION

| Parcel 1                                                                                                                                                                                                                                                                                                    | Parcel 2                                                                                                                                                                                              |
|-------------------------------------------------------------------------------------------------------------------------------------------------------------------------------------------------------------------------------------------------------------------------------------------------------------|-------------------------------------------------------------------------------------------------------------------------------------------------------------------------------------------------------|
| Shane Sperry / Britt Perry                                                                                                                                                                                                                                                                                  | Steven and Gari Sperry                                                                                                                                                                                |
| Name<br>6529 Tassle Circle, Hughson, CA 95326                                                                                                                                                                                                                                                               | Name<br>4131 E. Redwood Road, Ceres, CA 95307                                                                                                                                                         |
| Address, City, Zip<br>209 765 6762                                                                                                                                                                                                                                                                          | Address, City, Zip<br>209 765 6763                                                                                                                                                                    |
| Phone                                                                                                                                                                                                                                                                                                       | Phone                                                                                                                                                                                                 |
| Fax Number                                                                                                                                                                                                                                                                                                  | Fax Number                                                                                                                                                                                            |
| Parcel 3                                                                                                                                                                                                                                                                                                    | Parcel 4 Grant For                                                                                                                                                                                    |
| Hillview Ranch LP - Warnerville 606 LLC                                                                                                                                                                                                                                                                     | John B Groni Family Trust, Gerna Ghron                                                                                                                                                                |
| Name<br>PO Box 10, Ballico, CA 95303                                                                                                                                                                                                                                                                        | Name ຝູ່ນ ຍຸ ຫຼືກໍມື້.<br>235 School <del>Stree</del> t, Oakdale, CA 95361                                                                                                                            |
| Address, City, Zip<br>209 667 1600                                                                                                                                                                                                                                                                          | Address, City, Zip<br>209 847 0310                                                                                                                                                                    |
|                                                                                                                                                                                                                                                                                                             | ······································                                                                                                                                                                |
| Phone                                                                                                                                                                                                                                                                                                       | Phone                                                                                                                                                                                                 |
| Fax Number  Name and address of person(s) preparing map: Bre                                                                                                                                                                                                                                                | Fax Number ett J. Chappell PLS, Chappell Surveying Services                                                                                                                                           |
| Fax Number  Name and address of person(s) preparing map: Bre  680 Esther Way, Oakdale, CA 95361  Assessor's Parcel No. of parcels adjusted:  Parcel 1: Book 011 Page 003 No. 009                                                                                                                            | Fax Number ett J. Chappell PLS, Chappell Surveying Services  Parcel 2: Book <u>010</u> Page <u>084</u> No.                                                                                            |
| Fax Number  Name and address of person(s) preparing map: Bre  880 Esther Way, Oakdale, CA 95361  Assessor's Parcel No. of parcels adjusted:  Parcel 1: Book 011 Page 003 No. 009                                                                                                                            | Fax Number ett J. Chappell PLS, Chappell Surveying Services                                                                                                                                           |
| Fax Number  Name and address of person(s) preparing map: Bre  680 Esther Way, Oakdale, CA 95361  Assessor's Parcel No. of parcels adjusted:  Parcel 1: Book 011 Page 003 No. 009                                                                                                                            | Fax Number ett J. Chappell PLS, Chappell Surveying Services  Parcel 2: Book <u>010</u> Page <u>084</u> No.                                                                                            |
| Fax Number  Name and address of person(s) preparing map: Bre  880 Esther Way, Oakdale, CA 95361  Assessor's Parcel No. of parcels adjusted:  Parcel 1: Book 011 Page 003 No. 009  Parcel 3: Book 011 Page 005 No. 163                                                                                       | Fax Number  ett J. Chappell PLS, Chappell Surveying Services  Parcel 2: Book 010 Page 084 No. Parcel 4: Book 010 Page 020 No.                                                                         |
| Fax Number  Name and address of person(s) preparing map: Bre  880 Esther Way, Oakdale, CA 95361  Assessor's Parcel No. of parcels adjusted:  Parcel 1: Book 011 Page 003 No. 009  Parcel 3: Book 011 Page 005 No. 063  Size of all adjusted parcels: Before  Parcel 1: 169.0 Parcel 2: 48.1 Parcel 3: 164.9 | Fax Number  ett J. Chappell PLS, Chappell Surveying Services  Parcel 2: Book 010 Page 084 No. Parcel 4: Book 010 Page 020 No.   After  Parcel 1: 165.3 Parcel 2: 55.9 Parcel 3: 164.9 Parcel 4: 155.7 |