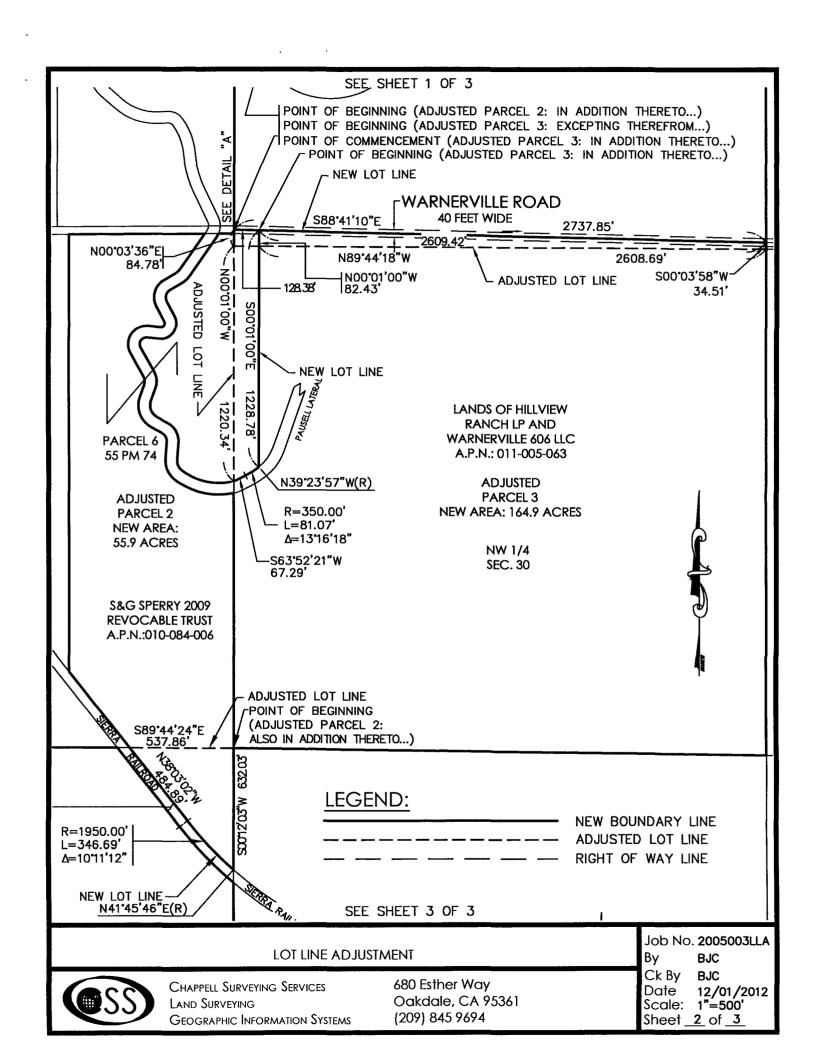

The lot line adjustment is requesting four (4) parcels go from 169.0, 48.1, 164.9 and 159.8 acres (541.8 acres) to four (4) parcels of 165.3, 55.9, 164.9, and 155.7 acres (total 541.8 acres). The reasons for the lot line adjustment request are as follow: to promote safe and efficient farming practices, and improve visibility for ingress and egress from Warnerville Road. The parcels are currently planted in almonds, almonds and oat hay, or pasture.

The existing 164.9 and 159.8 acre parcels are currently enrolled in a portion of Williamson Act Contracts No. 71-0389 and 72-0692. The other two existing parcels are not enrolled under any Williamson Act Contract; however, if approved, all four parcels will be enrolled in new Williamson Act Contracts. That is an additional 217.1 acres of lands enrolled under contracts. All new contracts will be required to reflect the adjusted boundaries of the parcels. Pursuant to Section 51257 of the Government Code, Board approval is required for the rescission and simultaneous re-entry into the Williamson Act. Seven (7) specific findings must be made pursuant to that section in order to facilitate the adjustment. According to the Government Code "... pursuant to subdivision (d) of Section 66412, and notwithstanding any other provision of this chapter, the parties may mutually agree to rescind the contract or contracts and simultaneously enter into a new contract or contracts pursuant to this chapter, provided that the board or council finds all of the following: