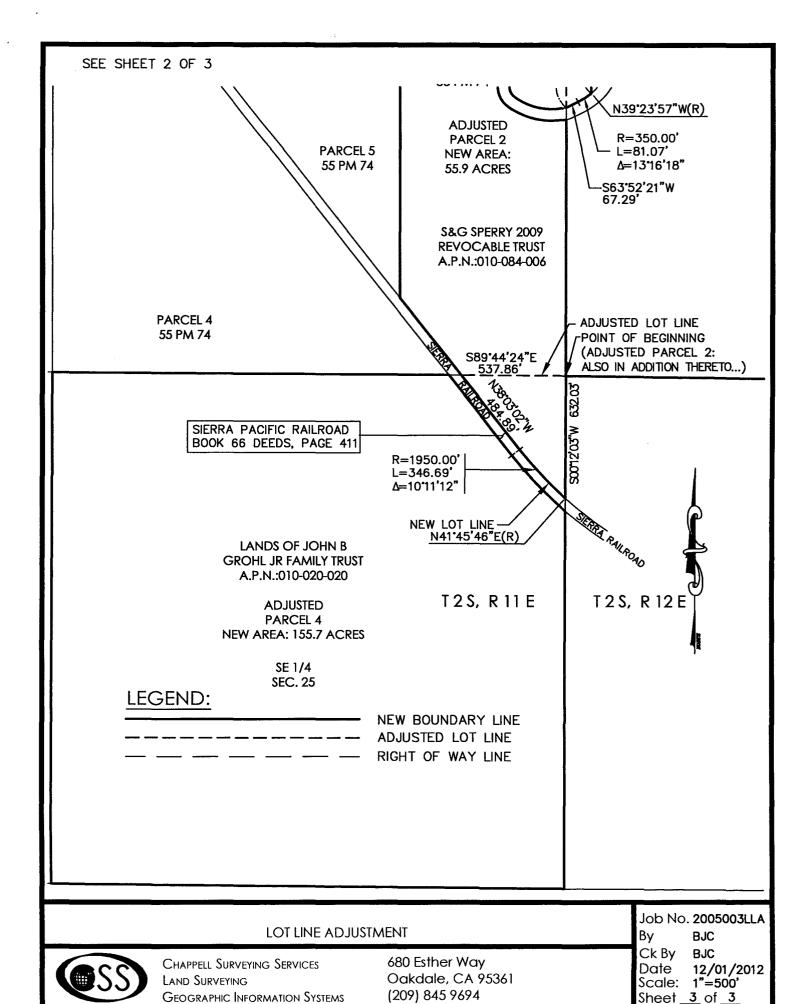

The lot line adjustment is requesting four (4) parcels go from 169.0, 48.1, 164.9 and 159.8 acres (541.8 acres) to four (4) parcels of 165.3, 55.9, 164.9, and 155.7 acres (total 541.8 acres). The reasons for the lot line adjustment request are as follow: to promote safe and efficient farming practices, and improve visibility for ingress and egress from Warnerville Road. The parcels are currently planted in almonds, almonds and oat hay, or pasture.

#### **ATTACHMENTS:**

- 1. Lot Line Adjustment Application No. 2012-18
- 2. Lot Line Adjustment Approval Letter
- 3. Applicant's Statement of Findings
- 4. Map of Parcels Before the Proposed Lot Line Adjustment
- 5. Map of Parcels After the Proposed Lot Line Adjustment