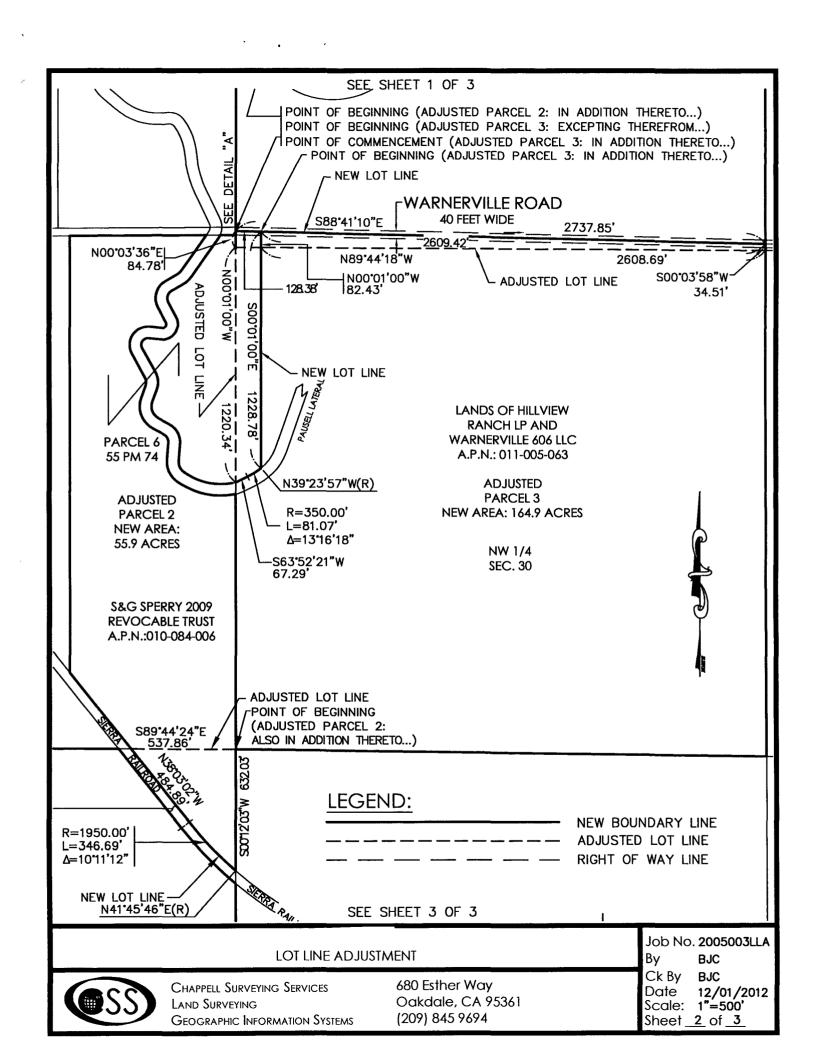

The lot line adjustment is requesting four (4) parcels go from 169.0, 48.1, 164.9 and 159.8 acres (541.8 acres) to four (4) parcels of 165.3, 55.9, 164.9, and 155.7 acres (total 541.8 acres). The reasons for the lot line adjustment request are as follow: to promote safe and efficient farming practices, and improve visibility for ingress and egress from Warnerville Road. The parcels are currently planted in almonds, almonds and oat hay, or pasture.

The existing 164.9 and 159.8 acre parcels are currently enrolled in a portion of Williamson Act Contracts No. 71-0389 and 72-0692. The other two existing parcels are not enrolled under any Williamson Act Contract; however, if approved, all four parcels will be enrolled in new Williamson Act Contracts. That is an additional 217.1 acres of lands enrolled under contracts. All new contracts will be required to reflect the adjusted boundaries of the parcels. Pursuant to Section 51257 of the Government Code, Board approval is required for the rescission and simultaneous re-entry into the Williamson Act. Seven (7) specific findings must be made pursuant to that section in order to facilitate the adjustment. According to the Government Code "... pursuant to subdivision (d) of Section 66412, and notwithstanding any other provision of this chapter, the parties may mutually agree to rescind the contract or contracts and simultaneously enter into a new contract or contracts pursuant to this chapter, provided that the board or council finds all of the following:

#### **ATTACHMENTS:**

- 1. Lot Line Adjustment Application No. 2012-18
- 2. Lot Line Adjustment Approval Letter
- 3. Applicant's Statement of Findings
- 4. Map of Parcels Before the Proposed Lot Line Adjustment
- 5. Map of Parcels After the Proposed Lot Line Adjustment