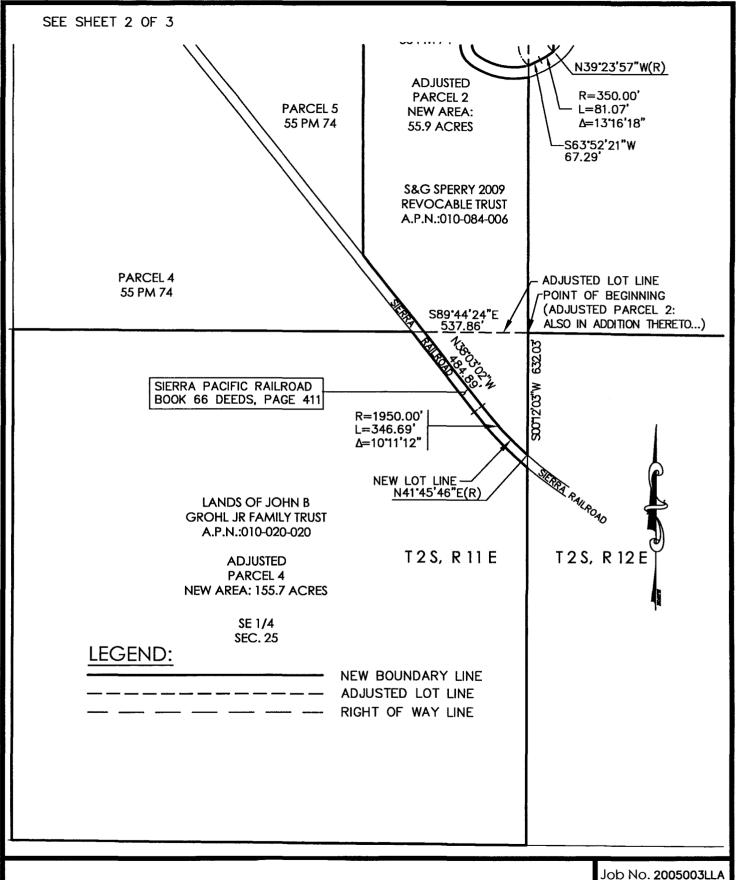

The lot line adjustment is requesting four (4) parcels go from 169.0, 48.1, 164.9 and 159.8 acres (541.8 acres) to four (4) parcels of 165.3, 55.9, 164.9, and 155.7 acres (total 541.8 acres). The reasons for the lot line adjustment request are as follow: to promote safe and efficient farming practices, and improve visibility for ingress and egress from Warnerville Road. The parcels are currently planted in almonds, almonds and oat hay, or pasture.

The existing 164.9 and 159.8 acre parcels are currently enrolled in a portion of Williamson Act Contracts No. 71-0389 and 72-0692. The other two existing parcels are not enrolled under any Williamson Act Contract; however, if approved, all four parcels will be enrolled in new Williamson Act Contracts. That is an additional 217.1 acres of lands enrolled under contracts. All new contracts will be required to reflect the adjusted boundaries of the parcels. Pursuant to Section 51257 of the Government Code, Board approval is required for the rescission and simultaneous re-entry into the Williamson Act. Seven (7) specific findings must be made pursuant to that section in order to facilitate the adjustment. According to the Government Code "... pursuant to subdivision (d) of Section 66412, and notwithstanding any other provision of this chapter, the parties may mutually agree to rescind the contract or contracts and simultaneously enter into a new contract or contracts pursuant to this chapter, provided that the board or council finds all of the following:

# LOT LINE ADJUSTMENT APPLICATION

| Parcel 1                                                                                                                                                                                                                                                                                                    | Parcel 2                                                                                                                                                                                              |
|-------------------------------------------------------------------------------------------------------------------------------------------------------------------------------------------------------------------------------------------------------------------------------------------------------------|-------------------------------------------------------------------------------------------------------------------------------------------------------------------------------------------------------|
| Shane Sperry / Britt Perry                                                                                                                                                                                                                                                                                  | Steven and Gari Sperry                                                                                                                                                                                |
| Name<br>6529 Tassle Circle, Hughson, CA 95326                                                                                                                                                                                                                                                               | Name<br>4131 E. Redwood Road, Ceres, CA 95307                                                                                                                                                         |
| Address, City, Zip<br>209 765 6762                                                                                                                                                                                                                                                                          | Address, City, Zip<br>209 765 6763                                                                                                                                                                    |
| Phone                                                                                                                                                                                                                                                                                                       | Phone                                                                                                                                                                                                 |
| Fax Number                                                                                                                                                                                                                                                                                                  | Fax Number                                                                                                                                                                                            |
| Parcel 3                                                                                                                                                                                                                                                                                                    | Parcel 4 Grant For                                                                                                                                                                                    |
| Hillview Ranch LP - Warnerville 606 LLC                                                                                                                                                                                                                                                                     | John B Groni Family Trust, Gerna Ghron                                                                                                                                                                |
| Name<br>PO Box 10, Ballico, CA 95303                                                                                                                                                                                                                                                                        | Name ຝູ່ນ ຍຸ ຫຼືກໍມື້.<br>235 School <del>Stree</del> t, Oakdale, CA 95361                                                                                                                            |
| Address, City, Zip<br>209 667 1600                                                                                                                                                                                                                                                                          | Address, City, Zip<br>209 847 0310                                                                                                                                                                    |
|                                                                                                                                                                                                                                                                                                             | ······································                                                                                                                                                                |
| Phone                                                                                                                                                                                                                                                                                                       | Phone                                                                                                                                                                                                 |
| Fax Number  Name and address of person(s) preparing map: Bre                                                                                                                                                                                                                                                | Fax Number ett J. Chappell PLS, Chappell Surveying Services                                                                                                                                           |
| Fax Number  Name and address of person(s) preparing map: Bre  680 Esther Way, Oakdale, CA 95361  Assessor's Parcel No. of parcels adjusted:  Parcel 1: Book 011 Page 003 No. 009                                                                                                                            | Fax Number ett J. Chappell PLS, Chappell Surveying Services  Parcel 2: Book <u>010</u> Page <u>084</u> No.                                                                                            |
| Fax Number  Name and address of person(s) preparing map: Bre  880 Esther Way, Oakdale, CA 95361  Assessor's Parcel No. of parcels adjusted:  Parcel 1: Book 011 Page 003 No. 009                                                                                                                            | Fax Number ett J. Chappell PLS, Chappell Surveying Services                                                                                                                                           |
| Fax Number  Name and address of person(s) preparing map: Bre  680 Esther Way, Oakdale, CA 95361  Assessor's Parcel No. of parcels adjusted:  Parcel 1: Book 011 Page 003 No. 009                                                                                                                            | Fax Number ett J. Chappell PLS, Chappell Surveying Services  Parcel 2: Book <u>010</u> Page <u>084</u> No.                                                                                            |
| Fax Number  Name and address of person(s) preparing map: Bre  880 Esther Way, Oakdale, CA 95361  Assessor's Parcel No. of parcels adjusted:  Parcel 1: Book 011 Page 003 No. 009  Parcel 3: Book 011 Page 005 No. 163                                                                                       | Fax Number  ett J. Chappell PLS, Chappell Surveying Services  Parcel 2: Book 010 Page 084 No. Parcel 4: Book 010 Page 020 No.                                                                         |
| Fax Number  Name and address of person(s) preparing map: Bre  880 Esther Way, Oakdale, CA 95361  Assessor's Parcel No. of parcels adjusted:  Parcel 1: Book 011 Page 003 No. 009  Parcel 3: Book 011 Page 005 No. 063  Size of all adjusted parcels: Before  Parcel 1: 169.0 Parcel 2: 48.1 Parcel 3: 164.9 | Fax Number  ett J. Chappell PLS, Chappell Surveying Services  Parcel 2: Book 010 Page 084 No. Parcel 4: Book 010 Page 020 No.   After  Parcel 1: 165.3 Parcel 2: 55.9 Parcel 3: 164.9 Parcel 4: 155.7 |