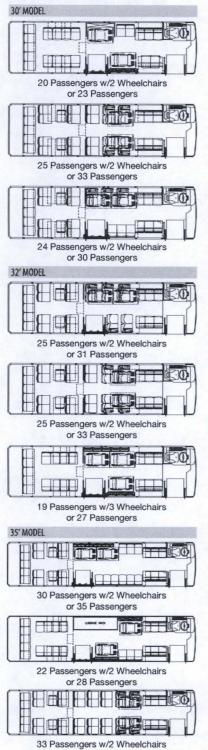

Based on preliminary analysis and on-going evaluation of transit services provided throughout the County, there is a need to upgrade the type of buses utilized for transit services based on current and future service configuration. As such, beginning with this procurement, staff is recommending purchasing a mid-size, heavy-duty, low-floor (i.e., a 32-ft) bus to address capacity related concerns on some routes and that would replace the small (20-ft and/or 25-ft) buses presently used. Staff's initial recommendation was for the purchase of two small buses; however, after review it was determined there is a need to purchase one medium size bus rather than the smaller buses currently used for service. The recommended 32-ft mid-size bus has the capacity to carry close to 33 passengers depending on the configuration of wheelchair space provided inside the bus. Exhibit F shows a sample of the recommended bus to be purchased. This type of bus would also help to address capacity related challenges StaRT continues to experience on Route 45, which serves residents in the Western part of the County. Staff believes that successful implementation of using a mid-size bus would pave the way for StaRT to align the type and size of buses with the defined service configuration provided on each route.