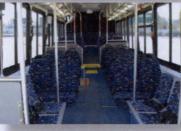

Based on preliminary analysis and on-going evaluation of transit services provided throughout the County, there is a need to upgrade the type of buses utilized for transit services based on current and future service configuration. As such, beginning with this procurement, staff is recommending purchasing a mid-size, heavy-duty, low-floor (i.e., a 32-ft) bus to address capacity related concerns on some routes and that would replace the small (20-ft and/or 25-ft) buses presently used. Staff's initial recommendation was for the purchase of two small buses; however, after review it was determined there is a need to purchase one medium size bus rather than the smaller buses currently used for service. The recommended 32-ft mid-size bus has the capacity to carry close to 33 passengers depending on the configuration of wheelchair space provided inside the bus. Exhibit F shows a sample of the recommended bus to be purchased. This type of bus would also help to address capacity related challenges StaRT continues to experience on Route 45, which serves residents in the Western part of the County. Staff believes that successful implementation of using a mid-size bus would pave the way for StaRT to align the type and size of buses with the defined service configuration provided on each route.