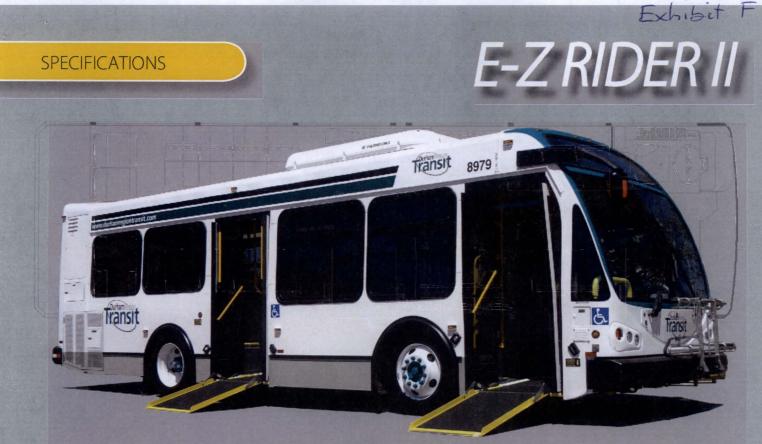

Based on preliminary analysis and on-going evaluation of transit services provided throughout the County, there is a need to upgrade the type of buses utilized for transit services based on current and future service configuration. As such, beginning with this procurement, staff is recommending purchasing a mid-size, heavy-duty, low-floor (i.e., a 32-ft) bus to address capacity related concerns on some routes and that would replace the small (20-ft and/or 25-ft) buses presently used. Staff's initial recommendation was for the purchase of two small buses; however, after review it was determined there is a need to purchase one medium size bus rather than the smaller buses currently used for service. The recommended 32-ft mid-size bus has the capacity to carry close to 33 passengers depending on the configuration of wheelchair space provided inside the bus. Exhibit F shows a sample of the recommended bus to be purchased. This type of bus would also help to address capacity related challenges StaRT continues to experience on Route 45, which serves residents in the Western part of the County. Staff believes that successful implementation of using a mid-size bus would pave the way for StaRT to align the type and size of buses with the defined service configuration provided on each route.