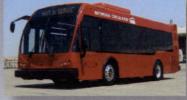

Approval to Authorize the Purchase of Three 40-Foot Compressed Natural Gas (CNG) Transit Buses From New Flyer Industries, Inc., and One 32-Foot CNG Transit Bus from El Dorado National California for Stanislaus County's Stanislaus Regional Transit (StaRT) Public Transit Bus Fleet

Based on preliminary analysis and on-going evaluation of transit services provided throughout the County, there is a need to upgrade the type of buses utilized for transit services based on current and future service configuration. As such, beginning with this procurement, staff is recommending purchasing a mid-size, heavy-duty, low-floor (i.e., a 32-ft) bus to address capacity related concerns on some routes and that would replace the small (20-ft and/or 25-ft) buses presently used. Staff's initial recommendation was for the purchase of two small buses; however, after review it was determined there is a need to purchase one medium size bus rather than the smaller buses currently used for service. The recommended 32-ft mid-size bus has the capacity to carry close to 33 passengers depending on the configuration of wheelchair space provided inside the bus. Exhibit F shows a sample of the recommended bus to be purchased. This type of bus would also help to address capacity related challenges StaRT continues to experience on Route 45, which serves residents in the Western part of the County. Staff believes that successful implementation of using a mid-size bus would pave the way for StaRT to align the type and size of buses with the defined service configuration provided on each route.