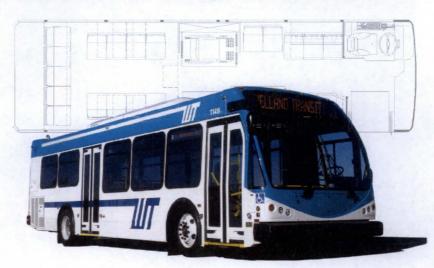

Based on preliminary analysis and on-going evaluation of transit services provided throughout the County, there is a need to upgrade the type of buses utilized for transit services based on current and future service configuration. As such, beginning with this procurement, staff is recommending purchasing a mid-size, heavy-duty, low-floor (i.e., a 32-ft) bus to address capacity related concerns on some routes and that would replace the small (20-ft and/or 25-ft) buses presently used. Staff's initial recommendation was for the purchase of two small buses; however, after review it was determined there is a need to purchase one medium size bus rather than the smaller buses currently used for service. The recommended 32-ft mid-size bus has the capacity to carry close to 33 passengers depending on the configuration of wheelchair space provided inside the bus. Exhibit F shows a sample of the recommended bus to be purchased. This type of bus would also help to address capacity related challenges StaRT continues to experience on Route 45, which serves residents in the Western part of the County. Staff believes that successful implementation of using a mid-size bus would pave the way for StaRT to align the type and size of buses with the defined service configuration provided on each route.