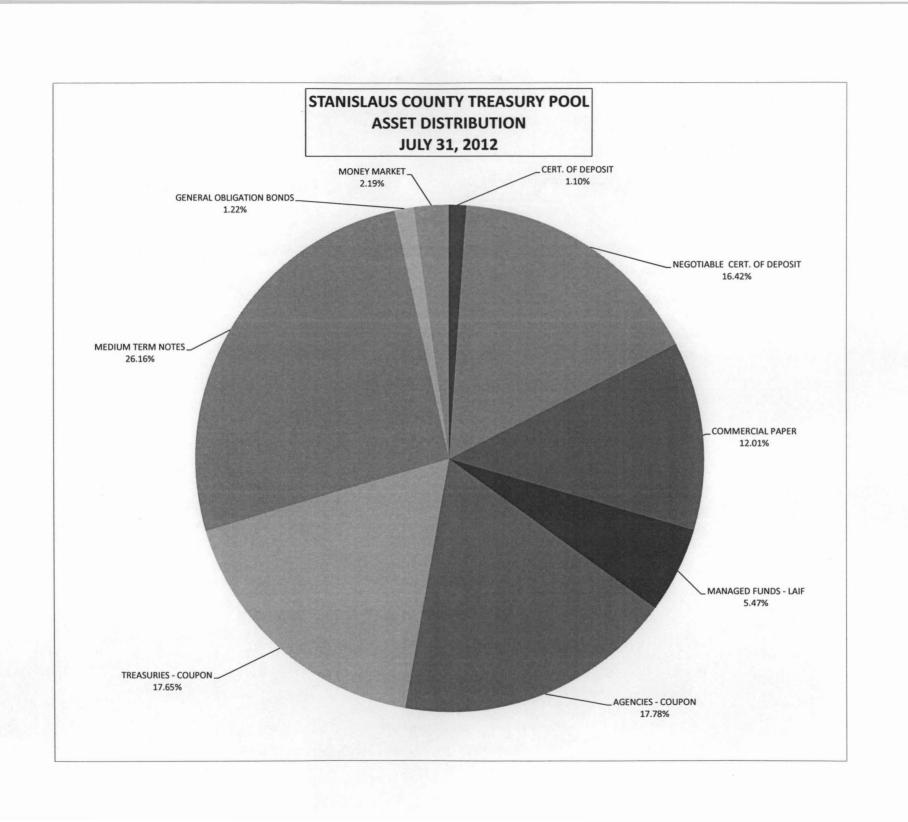

|                             | DOLLAR         | MARKET         | MAX INVEST.   | INVESTMENTS   | MAX DAYS  | AVG DAYS  | YTM        |
|-----------------------------|----------------|----------------|---------------|---------------|-----------|-----------|------------|
| BALANCE - 07/31/2012        | COST           | VALUE          | AS % OF TOTAL | AS % OF TOTAL | TO MATURE | TO MATURE | 360 EQUIV. |
| CERT. OF DEPOSIT            | 10,000,000.00  | 10,000,000.00  | 30.00%        | 1.10%         | 1,825     | 129       | 0.80%      |
| NEGOTIABLE CERT. OF DEPOSIT | 150,000,000.00 | 150,086,150.00 | 30.00%        | 16.42%        | 1,825     | 280       | 0.63%      |
| COMMERCIAL PAPER            | 109,719,755.55 | 109,906,500.00 | 15.00%        | 12.01%        | 180       | 66        | 0.53%      |
| MANAGED FUNDS               | 50,000,000.00  | 50,106,098.22  |               | 5.47%         | 1         | 1         | 0.37%      |
| AGENCIES - COUPON           | 162,389,952.85 | 165,299,278.20 |               | 17.78%        | 1,825     | 581       | 1.69%      |
| TREASURIES - COUPON         | 161,246,507.21 | 165,115,850.00 |               | 17.65%        | 1,825     | 680       | 1.40%      |
| MEDIUM TERM NOTES           | 238,905,980.16 | 242,439,169.05 | 30.00%        | 26.16%        | 1,825     | 868       | 1.72%      |
| GENERAL OBLIGATION BONDS    | 11,147,549.89  | 11,277,600.00  |               | 1,22%         | 1,825     | 1,126     | 1.16%      |
| MONEY MARKET                | 20,000,000.00  | 20,000,000.00  |               | 2.19%         | 1         | 1         | 0.40%      |
| TOTAL INVESTMENTS           | 913,409,745.66 | 924,230,645.47 |               | 100.00%       |           | 520       | 1.22%      |
| CASH/BANK BALANCES          | 37,087,799.77  | 37,087,799.77  |               |               |           |           |            |
| TOTAL                       | 950,497,545.43 | 961,318,445.24 |               |               |           |           |            |

### Stanislaus County Pool 2012/13 Portfolio Management Portfolio Summary July 31, 2012

| Investments                      | Par<br>Value   | Market<br>Value | Book<br>Value  | % of<br>Portfolio | Term  | Days to<br>Maturity | YT <b>M</b><br>360 Equiv. | YTM<br>365 Equiv. |
|----------------------------------|----------------|-----------------|----------------|-------------------|-------|---------------------|---------------------------|-------------------|
| Certificates of Deposit - Bank   | 10,000,000.00  | 10,000,000.00   | 10,000,000.00  | 1.09              | 731   | 129                 | 0.800                     | 0.811             |
| Negotiable CDs                   | 150,000,000.00 | 150,086,150.00  | 150,000,000.00 | 16.42             | 472   | 280                 | 0.626                     | 0.635             |
| Commercial Paper DiscAmortizing  | 110,000,000.00 | 109,906,500.00  | 109,905,741.66 | 12.03             | 173   | 66                  | 0.530                     | 0.537             |
| Managed Pool Account             | 50,000,000.00  | 50,106,098.22   | 50,000,000.00  | 5.47              | 1     | 1                   | 0.365                     | 0.370             |
| Federal Agency Coupon Securities | 161,909,000.00 | 165,299,278.20  | 162,389,952.85 | 17.77             | 1,335 | 581                 | 1.692                     | 1.715             |
| Treasury Coupon Securities       | 160,000,000.00 | 165,115,850.00  | 161,246,507.21 | 17.65             | 1,250 | 680                 | 1.404                     | 1.424             |
| Medium Term Notes                | 236,585,000.00 | 242,439,169.05  | 238,905,980.16 | 26.15             | 1,235 | 868                 | 1.718                     | 1.742             |
| Municipal Bonds                  | 10,000,000.00  | 11,277,600.00   | 11,147,549.89  | 1.22              | 1,434 | 1,126               | 1.164                     | 1.181             |
| Money Market Account             | 20,000,000.00  | 20,000,000.00   | 20,000,000.00  | 2.19              | 1     | 1                   | 0.395                     | 0.400             |
| Investments                      | 908,494,000.00 | 924,230,645.47  | 913,595,731.77 | 100.00%           | 905   | 520                 | 1.216                     | 1.233             |