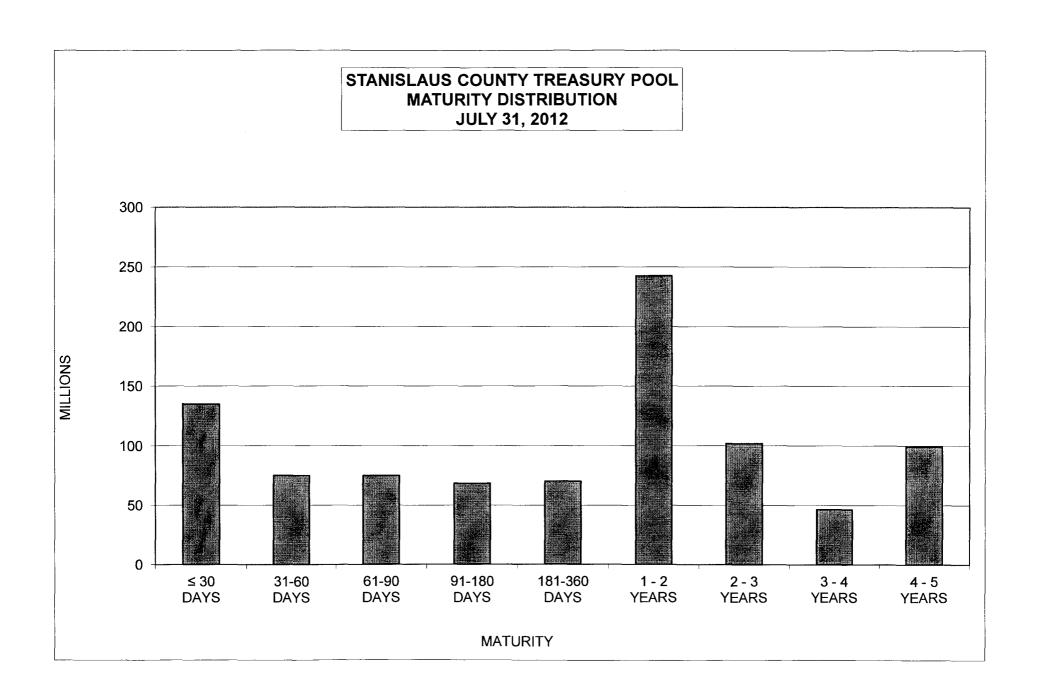

### **County of Stanislaus Treasury Pool**

Monthly Investment Report July 2012

The Stanislaus County Treasury Pool yield to maturity for July 2012 was 1.22%. The Average-Daysto-Maturity at the end of July was 520 days.

|                             | DOLLAR         | MARKET         | MAX INVEST.   | INVESTMENTS   | MAX DAYS  | AVG DAYS  | YTM        |
|-----------------------------|----------------|----------------|---------------|---------------|-----------|-----------|------------|
| BALANCE - 07/31/2012        | COST           | VALUE          | AS % OF TOTAL | AS % OF TOTAL | TO MATURE | TO MATURE | 360 EQUIV. |
| CERT. OF DEPOSIT            | 10,000,000.00  | 10,000,000.00  | 30.00%        | 1.10%         | 1,825     | 129       | 0.80%      |
| NEGOTIABLE CERT. OF DEPOSIT | 150,000,000.00 | 150,086,150.00 | 30.00%        | 16.42%        | 1,825     | 280       | 0.63%      |
| COMMERCIAL PAPER            | 109,719,755.55 | 109,906,500.00 | 15.00%        | 12.01%        | 180       | 66        | 0.53%      |
| MANAGED FUNDS               | 50,000,000.00  | 50,106,098.22  |               | 5.47%         | 1         | 1         | 0.37%      |
| AGENCIES - COUPON           | 162,389,952.85 | 165,299,278.20 |               | 17.78%        | 1,825     | 581       | 1.69%      |
| TREASURIES - COUPON         | 161,246,507.21 | 165,115,850.00 |               | 17.65%        | 1,825     | 680       | 1.40%      |
| MEDIUM TERM NOTES           | 238,905,980.16 | 242,439,169.05 | 30.00%        | 26.16%        | 1,825     | 868       | 1.72%      |
| GENERAL OBLIGATION BONDS    | 11,147,549.89  | 11,277,600.00  |               | 1,22%         | 1,825     | 1,126     | 1.16%      |
| MONEY MARKET                | 20,000,000.00  | 20,000,000.00  |               | 2.19%         | 1         | 1         | 0.40%      |
| TOTAL INVESTMENTS           | 913,409,745.66 | 924,230,645.47 |               | 100.00%       |           | 520       | 1.22%      |
| CASH/BANK BALANCES          | 37,087,799.77  | 37,087,799.77  |               |               |           |           |            |
| TOTAL                       | 950,497,545.43 | 961,318,445.24 |               |               |           |           |            |