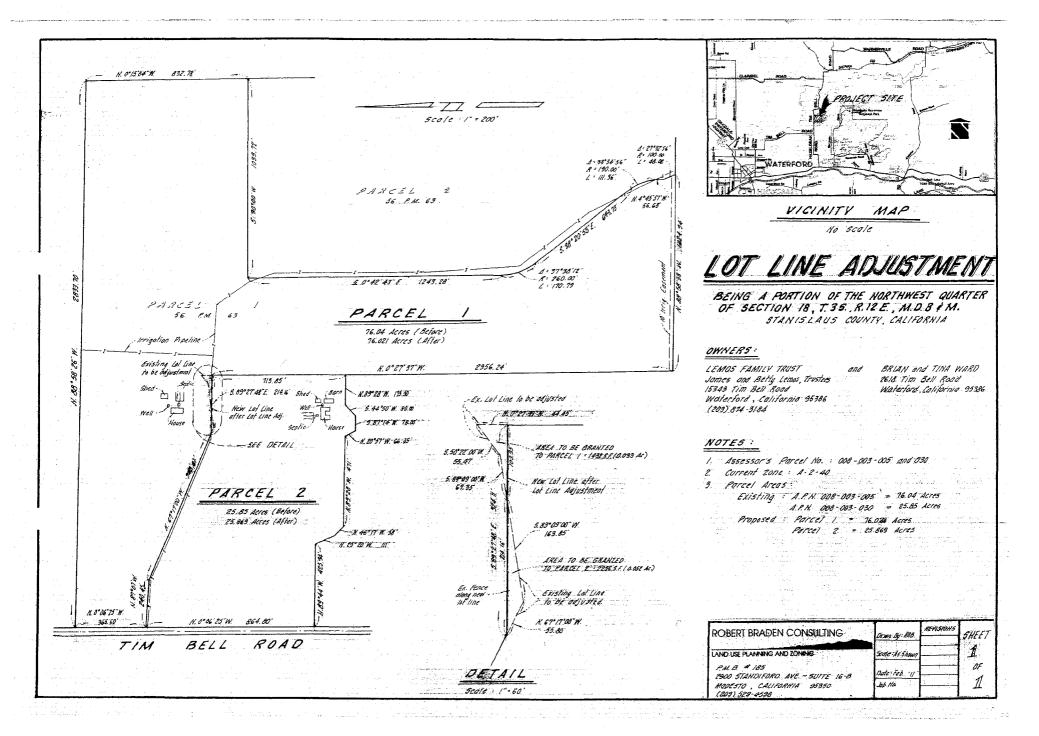

### DISCUSSION:

Lot Line Adjustment Application No. 2011-15 was approved by staff pending the Board's action required by the Williamson Act. The lot line adjustment is requesting to go from 76.04 and 25.85 acres to 76.021 and 25.869 acres, a proposed adjustment of 0.019 acres to follow the existing fence line. The properties are located on Tim Bell, in the Waterford area, in the unincorporated area of Stanislaus County. (APNs: 008-003-005 and 008-003-030)

### ATTACHMENTS:

- 1. Lot Line Adjustment Application No. 2011-15
- 2. Lot Line Adjustment Approval Letter
- 3. Applicant's Statement of Findings
- 4. Map of Proposed Changes

### Applicant Statement Reason for Lot Line Adjustment

Re: Parcel 1 (APN 008-003-005) - 76.04 Acres Parcel 2 (APN 008-003-030) - 25.85 Acres

This project is a Lot Line Adjustment between the above referenced parcels. The proposed Lot Line Adjustment will place the property line along the existing fence line. The area of adjustment will allow the existing property owners to operate and maintain the appropriate areas they currently occupy.

**ATTACHMENT 4** 

-Ex. Lot Line to be adjusted N. 0°21'31"W. 44.45 AREA TO BE GRANTED 5.50°22'00 W. TO PARCEL 1 = 1432 S.F. (0.033 Ac) 55.47 5.83°09'00"W. New Lot Line after 67.35 Lot Line Adjustment 5.83°09'00" W. 163.85 5. 89°27'4 14 AREA TO BE GRANTED TO PARCEL 2 = 2256 S.F. ( 0.052 Ac.) Ex. Fence Existing Lot Line to be adjusted. along new lot line N. 67º 17'00"W. 55.80 DETAIL Scale : 1"=60'