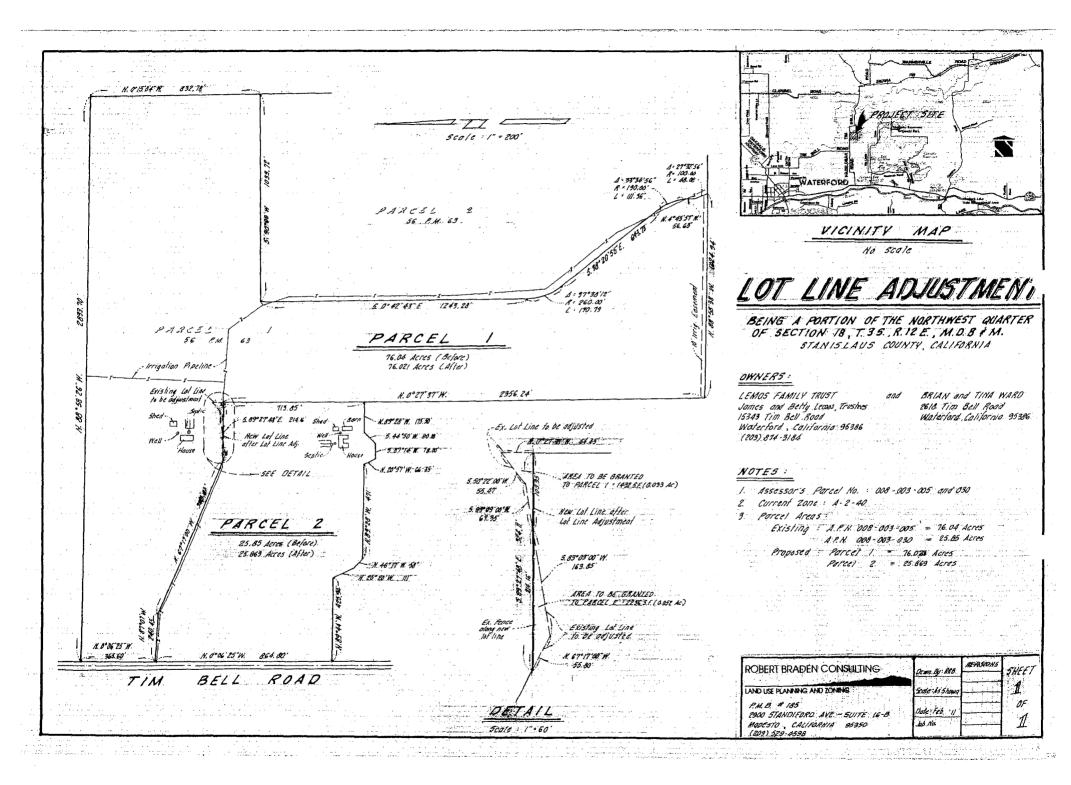

### DISCUSSION:

Lot Line Adjustment Application No. 2011-15 was approved by staff pending the Board's action required by the Williamson Act. The lot line adjustment is requesting to go from 76.04 and 25.85 acres to 76.021 and 25.869 acres, a proposed adjustment of 0.019 acres to follow the existing fence line. The properties are located on Tim Bell, in the Waterford area, in the unincorporated area of Stanislaus County. (APNs: 008-003-005 and 008-003-030)

### ATTACHMENTS:

- 1. Lot Line Adjustment Application No. 2011-15
- 2. Lot Line Adjustment Approval Letter
- 3. Applicant's Statement of Findings
- 4. Map of Proposed Changes

### Applicant Statement Reason for Lot Line Adjustment

Re: Parcel 1 (APN 008-003-005) - 76.04 Acres Parcel 2 (APN 008-003-030) - 25.85 Acres

This project is a Lot Line Adjustment between the above referenced parcels. The proposed Lot Line Adjustment will place the property line along the existing fence line. The area of adjustment will allow the existing property owners to operate and maintain the appropriate areas they currently occupy.

The Lot Line Adjustment is nothing more than the movement of the lot lines to recognize the existing fence line. The properties will continue to be used for agriculture purposes. No change in the use or operation of the properties will occur.

**ATTACHMENT 4** 

-Ex. Lot Line to be adjusted N. 0°21'31"W. 44.45 AREA TO BE GRANTED 5.50°22'00 W. TO PARCEL 1 = 1432 S.F. (0.033 Ac) 55.47 5.83°09'00"W. New Lot Line after 67.35 Lot Line Adjustment 5.83°09'00" W. 163.85 5. 89°27'4 14 AREA TO BE GRANTED TO PARCEL 2 = 2256 S.F. ( 0.052 Ac.) Ex. Fence Existing Lot Line to be adjusted. along new lot line N. 67º 17'00"W. 55.80 DETAIL Scale : 1"=60'