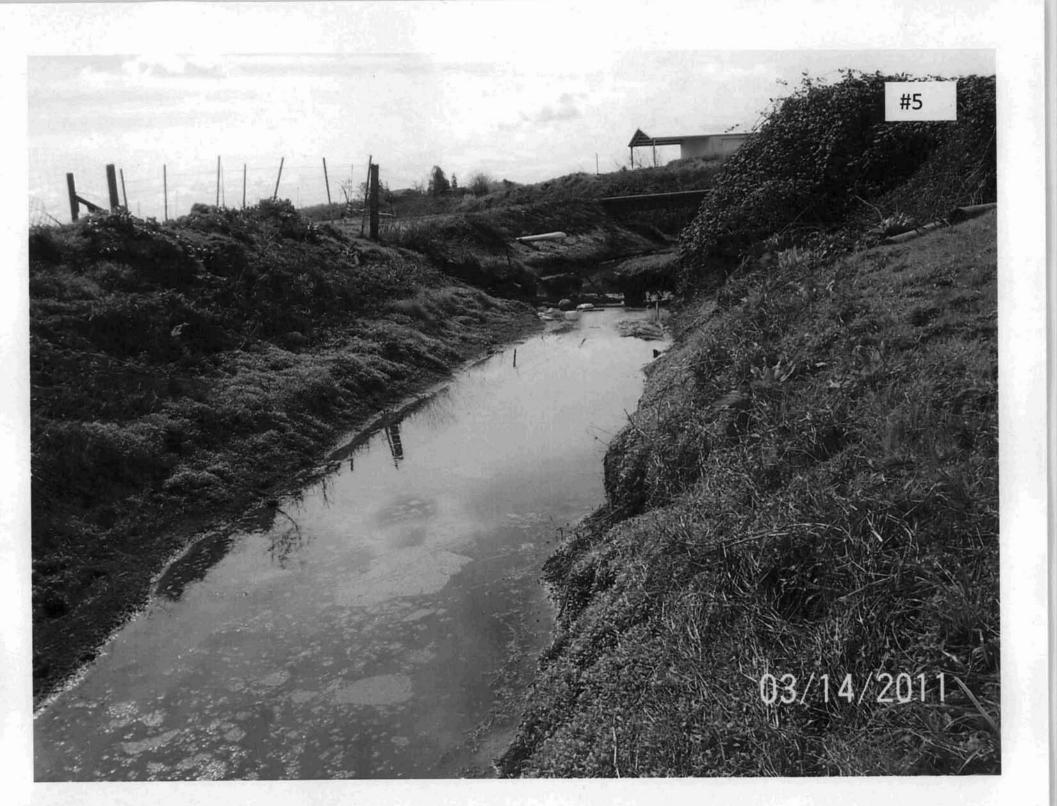

On March 14, 2011, Building contacted Code Enforcement and stated that during a recent inspection they discovered the property contained dangerous electrical connections, illegal propane connections, and raw sewage being discharged to the land. On the same day Code Enforcement and Environmental Health staff conducted an inspection and confirmed the property contained raw sewage being discharged to the land.

As a result of the immediate health and safety issues observed on the property, an inspection and abatement warrant was obtained from the Superior Court of Stanislaus County. On March 16, 2011, Building, Code Enforcement, and Environmental Health staff served the property owner with the inspection and abatement warrant. The warrant allowed County staff to inspect and investigate the immediate health and safety issues and public nuisances as they pertained to zoning. Building staff posted a "Do Not Occupy" and "Notice to Builder" placard on each mobile home, and Environmental Health staff posted "Do Not Enter Surfacing Sewage" signs throughout the immediate area where the mobile homes were located. In addition, Code Enforcement staff issued a Notice and Order to Abate for non-permitted mobile homes and an unlawfully occupied recreational vehicle.