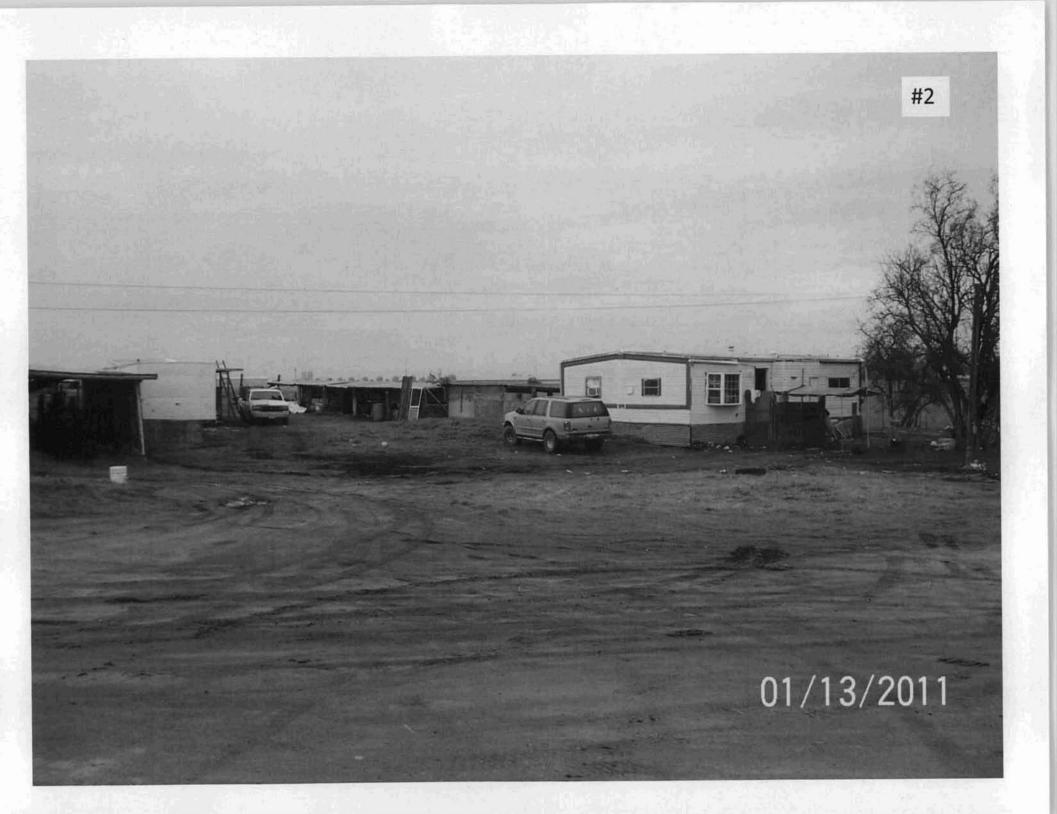

The property in question is located at 4418 Crow Road, Waterford, California, is zoned, A-2-40 (general agriculture district) and is 22.5 acres. On January 12, 2011, in response to a complaint from the Stanislaus County Department of Planning & Community Development, Building Permits Division (Building) regarding several occupied mobile homes being moved onto the property, Code Enforcement staff conducted an inspection and verified the property owner placed eight mobile homes on the property without permits. In addition, staff also observed an owner-occupied recreational vehicle on the property. The property owner subsequently contacted the Department of Planning & Community Development (Planning) to verify the number of permitted buildings allowed on his property. Planning staff then authored a letter, dated February 22, 2011, to the property owner informing him there were no County records for any building permits for mobile homes on the property or any temporary mobile home permits on file. Planning also informed the owner that based on the zoning for the property, two dwellings subject to building permits were permitted on 20 acres in the A-2 district.

# 4418 CROW ROAD, WATERFORD

| 4418 |  |
|------|--|
|      |  |
| 4418 |  |