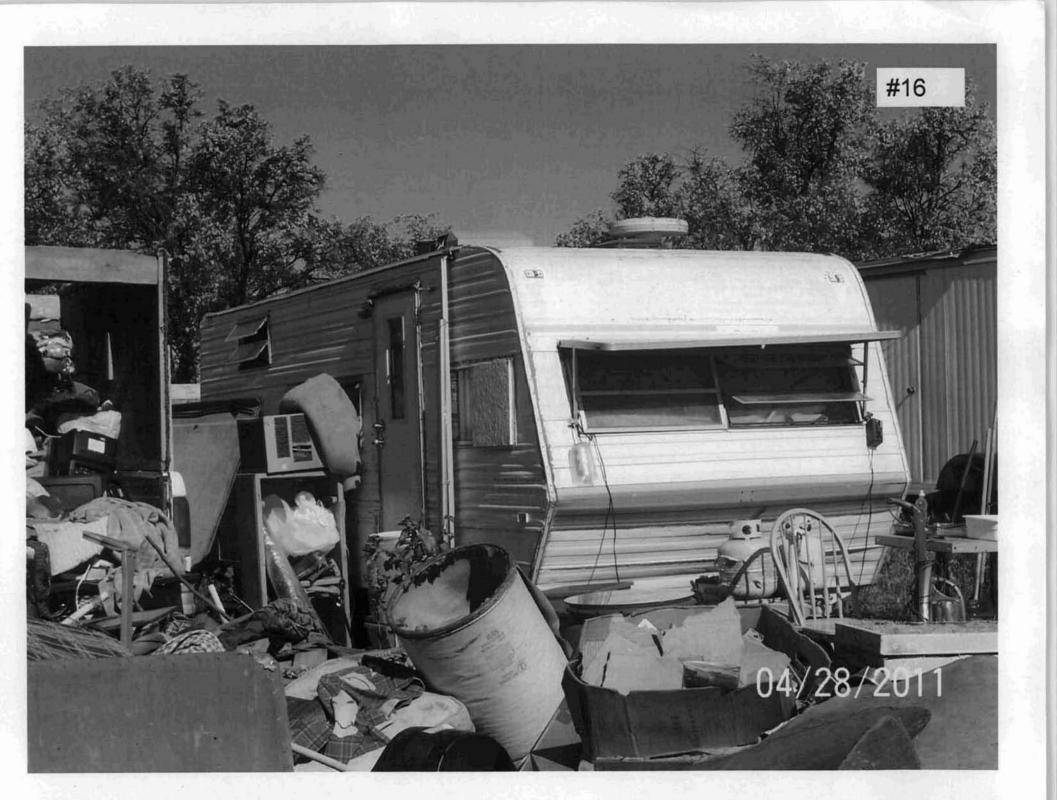

The property in question is located at 4418 Crow Road, Waterford, California, is zoned, A-2-40 (general agriculture district) and is 22.5 acres. On January 12, 2011, in response to a complaint from the Stanislaus County Department of Planning & Community Development, Building Permits Division (Building) regarding several occupied mobile homes being moved onto the property, Code Enforcement staff conducted an inspection and verified the property owner placed eight mobile homes on the property without permits. In addition, staff also observed an owner-occupied recreational vehicle on the property. The property owner subsequently contacted the Department of Planning & Community Development (Planning) to verify the number of permitted buildings allowed on his property. Planning staff then authored a letter, dated February 22, 2011, to the property owner informing him there were no County records for any building permits for mobile homes on the property or any temporary mobile home permits on file. Planning also informed the owner that based on the zoning for the property, two dwellings subject to building permits were permitted on 20 acres in the A-2 district.

On March 14, 2011, Building contacted Code Enforcement and stated that during a recent inspection they discovered the property contained dangerous electrical connections, illegal propane connections, and raw sewage being discharged to the land. On the same day Code Enforcement and Environmental Health staff conducted an inspection and confirmed the property contained raw sewage being discharged to the land.

As a result of the immediate health and safety issues observed on the property, an inspection and abatement warrant was obtained from the Superior Court of Stanislaus County. On March 16, 2011, Building, Code Enforcement, and Environmental Health staff served the property owner with the inspection and abatement warrant. The warrant allowed County staff to inspect and investigate the immediate health and safety issues and public nuisances as they pertained to zoning. Building staff posted a "Do Not Occupy" and "Notice to Builder" placard on each mobile home, and Environmental Health staff posted "Do Not Enter Surfacing Sewage" signs throughout the immediate area where the mobile homes were located. In addition, Code Enforcement staff issued a Notice and Order to Abate for non-permitted mobile homes and an unlawfully occupied recreational vehicle.

On April 4, 2011, staff conducted a compliance inspection and observed that all mobile homes had been vacated and as a result, the illegal discharge of the raw sewage had ceased. The property, however, remained in violation of the Zoning Ordinance regarding the non-permitted mobile homes and the unlawfully occupied recreational vehicle. The existing zoning violations