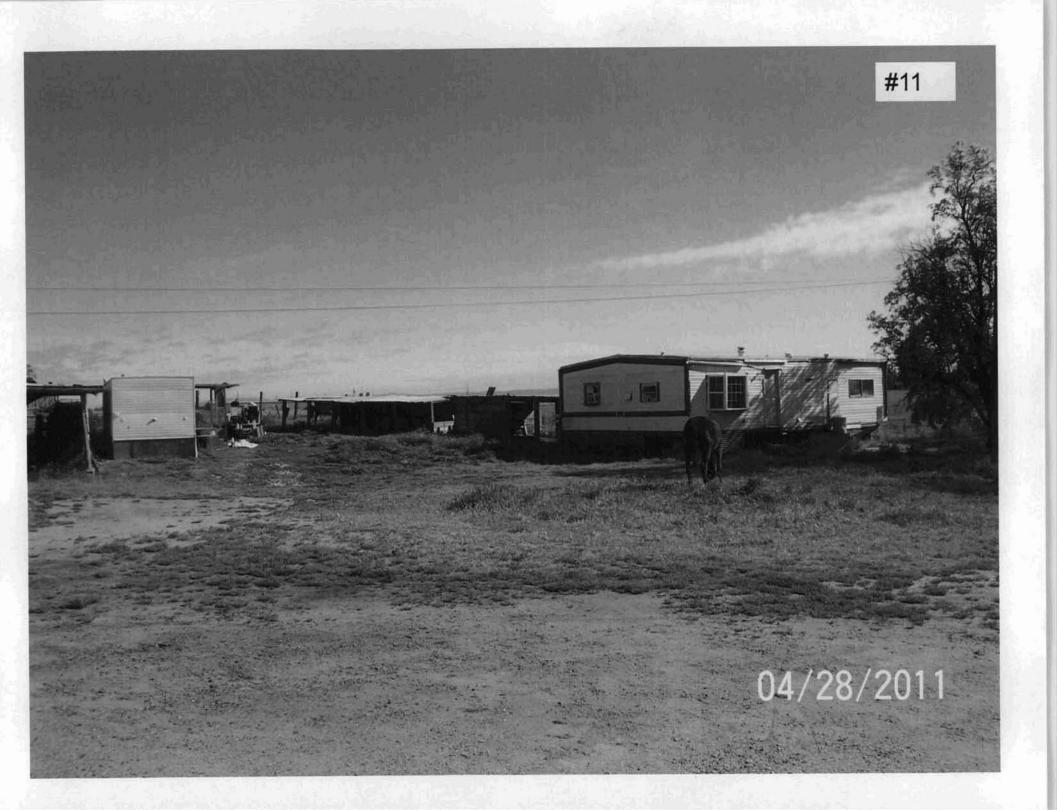

On April 28, 2011, the Nuisance Abatement Hearing Board supported staff's recommendation to declare the property a nuisance and forwarded the matter to the Board of Supervisors recommending approval (Attachment 1). The Board of Supervisors may adopt, modify, or reject the recommendations, and if adopted, the property owner(s) will be required to abate the nuisance within two weeks of the Board's decision by complying with the requirements identified in Attachment 1. Staff has been in communication with the owner(s) and will continue to work with them until the property is in full compliance. Additionally, the Notice of Non-compliance will remain filed in the Clerk-Recorder's Office until the property has been brought into compliance.

#### RECOMMENDED DECISION

IN RE: 4418 Crow Road, Waterford CA Abatement Hearing No. CE#11-0027

The above referenced matter came before the Nuisance Abatement Hearing Board for hearing on April 28, 2011. Upon consideration of oral testimony and documentary evidence presented at the hearing, the Nuisance Abatement Board makes the following findings of fact and conclusions: