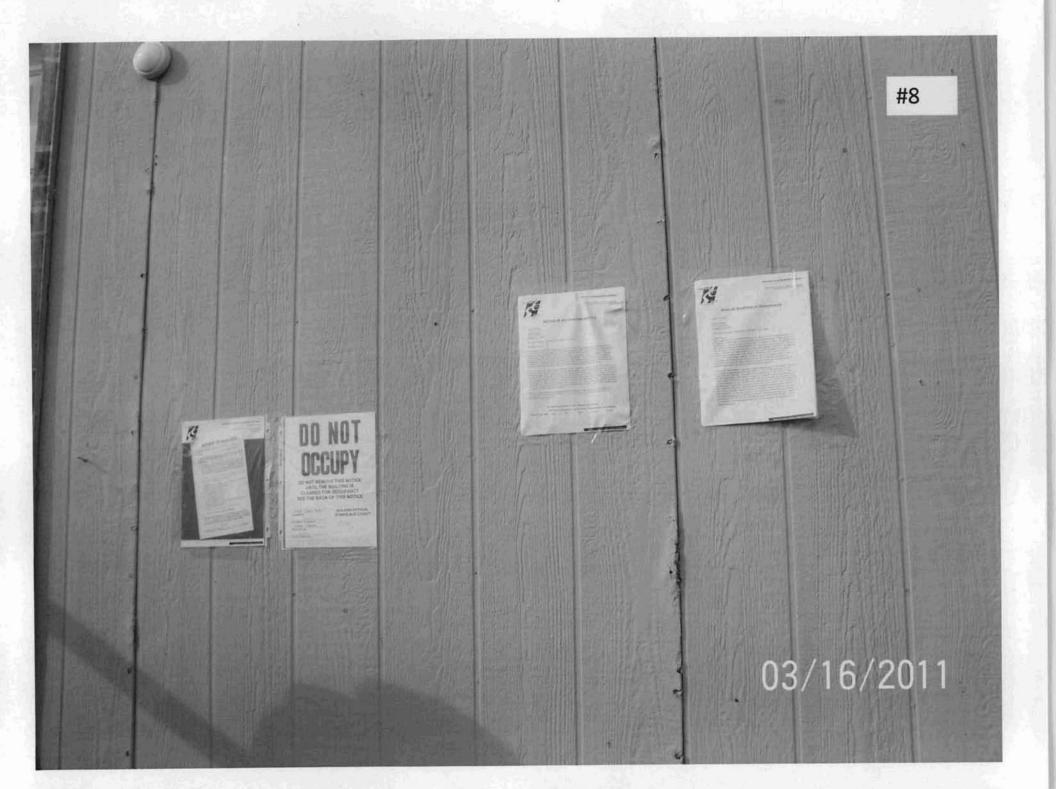

As a result of the immediate health and safety issues observed on the property, an inspection and abatement warrant was obtained from the Superior Court of Stanislaus County. On March 16, 2011, Building, Code Enforcement, and Environmental Health staff served the property owner with the inspection and abatement warrant. The warrant allowed County staff to inspect and investigate the immediate health and safety issues and public nuisances as they pertained to zoning. Building staff posted a "Do Not Occupy" and "Notice to Builder" placard on each mobile home, and Environmental Health staff posted "Do Not Enter Surfacing Sewage" signs throughout the immediate area where the mobile homes were located. In addition, Code Enforcement staff issued a Notice and Order to Abate for non-permitted mobile homes and an unlawfully occupied recreational vehicle.