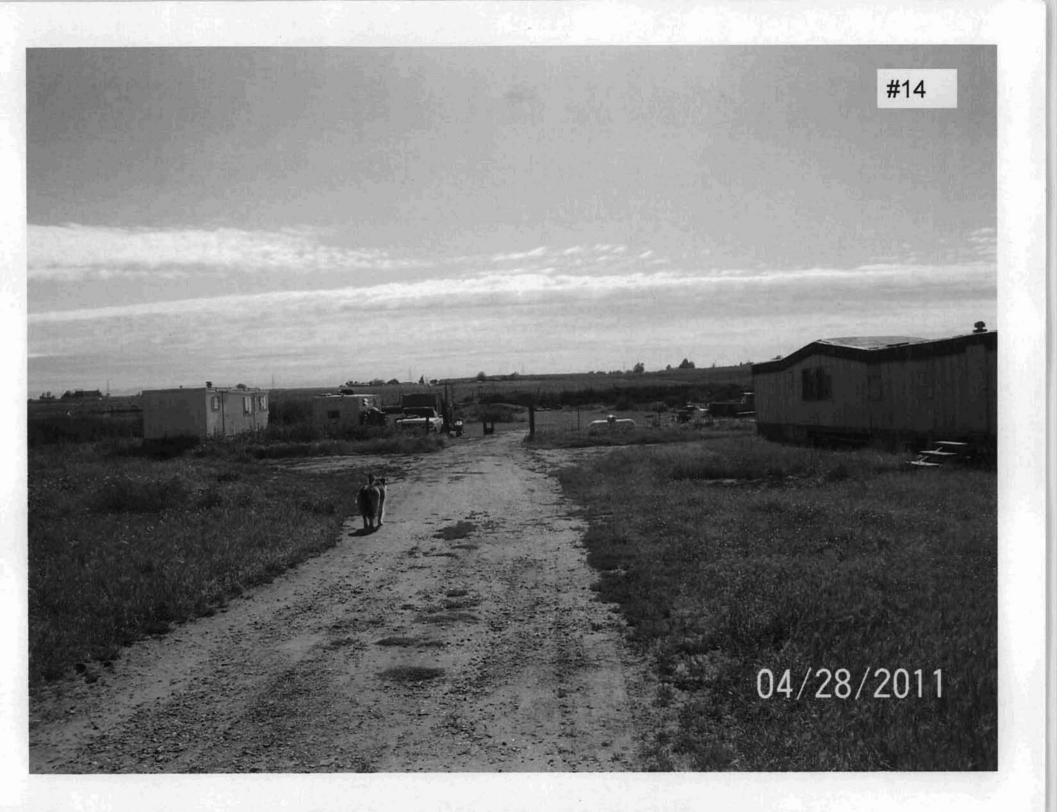

The property in question is located at 4418 Crow Road, Waterford, California, is zoned, A-2-40 (general agriculture district) and is 22.5 acres. On January 12, 2011, in response to a complaint from the Stanislaus County Department of Planning & Community Development, Building Permits Division (Building) regarding several occupied mobile homes being moved onto the property, Code Enforcement staff conducted an inspection and verified the property owner placed eight mobile homes on the property without permits. In addition, staff also observed an owner-occupied recreational vehicle on the property. The property owner subsequently contacted the Department of Planning & Community Development (Planning) to verify the number of permitted buildings allowed on his property. Planning staff then authored a letter, dated February 22, 2011, to the property owner informing him there were no County records for any building permits for mobile homes on the property or any temporary mobile home permits on file. Planning also informed the owner that based on the zoning for the property, two dwellings subject to building permits were permitted on 20 acres in the A-2 district.

On March 14, 2011, Building contacted Code Enforcement and stated that during a recent inspection they discovered the property contained dangerous electrical connections, illegal propane connections, and raw sewage being discharged to the land. On the same day Code Enforcement and Environmental Health staff conducted an inspection and confirmed the property contained raw sewage being discharged to the land.

As a result of the immediate health and safety issues observed on the property, an inspection and abatement warrant was obtained from the Superior Court of Stanislaus County. On March 16, 2011, Building, Code Enforcement, and Environmental Health staff served the property owner with the inspection and abatement warrant. The warrant allowed County staff to inspect and investigate the immediate health and safety issues and public nuisances as they pertained to zoning. Building staff posted a "Do Not Occupy" and "Notice to Builder" placard on each mobile home, and Environmental Health staff posted "Do Not Enter Surfacing Sewage" signs throughout the immediate area where the mobile homes were located. In addition, Code Enforcement staff issued a Notice and Order to Abate for non-permitted mobile homes and an unlawfully occupied recreational vehicle.

On April 4, 2011, staff conducted a compliance inspection and observed that all mobile homes had been vacated and as a result, the illegal discharge of the raw sewage had ceased. The property, however, remained in violation of the Zoning Ordinance regarding the non-permitted mobile homes and the unlawfully occupied recreational vehicle. The existing zoning violations