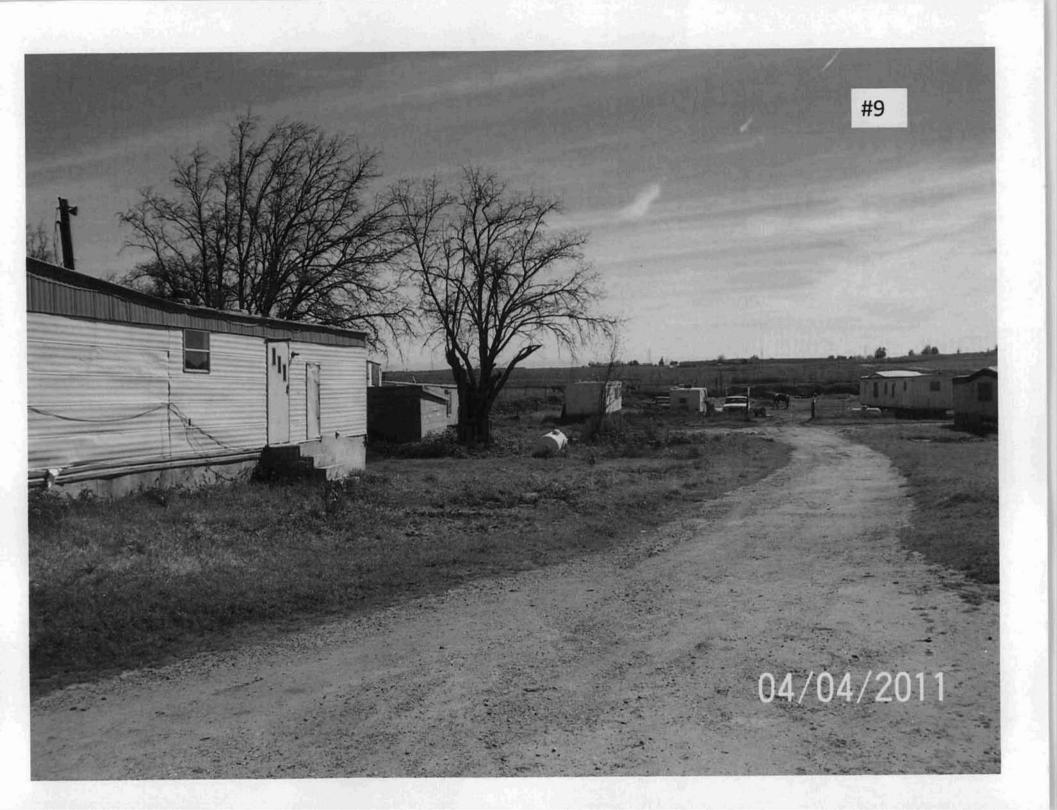

The property in question is located at 4418 Crow Road, Waterford, California, is zoned, A-2-40 (general agriculture district) and is 22.5 acres. On January 12, 2011, in response to a complaint from the Stanislaus County Department of Planning & Community Development, Building Permits Division (Building) regarding several occupied mobile homes being moved onto the property, Code Enforcement staff conducted an inspection and verified the property owner placed eight mobile homes on the property without permits. In addition, staff also observed an owner-occupied recreational vehicle on the property. The property owner subsequently contacted the Department of Planning & Community Development (Planning) to verify the number of permitted buildings allowed on his property. Planning staff then authored a letter, dated February 22, 2011, to the property owner informing him there were no County records for any building permits for mobile homes on the property or any temporary mobile home permits on file. Planning also informed the owner that based on the zoning for the property, two dwellings subject to building permits were permitted on 20 acres in the A-2 district.

On April 4, 2011, staff conducted a compliance inspection and observed that all mobile homes had been vacated and as a result, the illegal discharge of the raw sewage had ceased. The property, however, remained in violation of the Zoning Ordinance regarding the non-permitted mobile homes and the unlawfully occupied recreational vehicle. The existing zoning violations