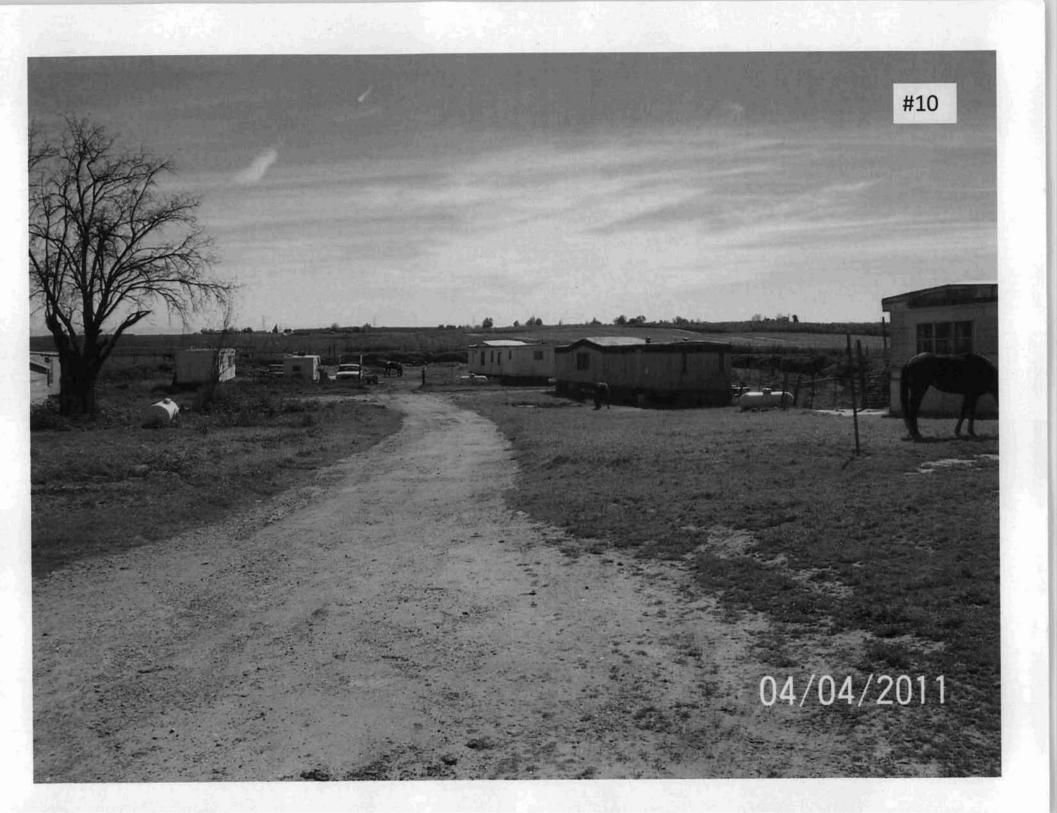

The property in question is located at 4418 Crow Road, Waterford, California, is zoned, A-2-40 (general agriculture district) and is 22.5 acres. On January 12, 2011, in response to a complaint from the Stanislaus County Department of Planning & Community Development, Building Permits Division (Building) regarding several occupied mobile homes being moved onto the property, Code Enforcement staff conducted an inspection and verified the property owner placed eight mobile homes on the property without permits. In addition, staff also observed an owner-occupied recreational vehicle on the property. The property owner subsequently contacted the Department of Planning & Community Development (Planning) to verify the number of permitted buildings allowed on his property. Planning staff then authored a letter, dated February 22, 2011, to the property owner informing him there were no County records for any building permits for mobile homes on the property or any temporary mobile home permits on file. Planning also informed the owner that based on the zoning for the property, two dwellings subject to building permits were permitted on 20 acres in the A-2 district.

On April 4, 2011, staff conducted a compliance inspection and observed that all mobile homes had been vacated and as a result, the illegal discharge of the raw sewage had ceased. The property, however, remained in violation of the Zoning Ordinance regarding the non-permitted mobile homes and the unlawfully occupied recreational vehicle. The existing zoning violations