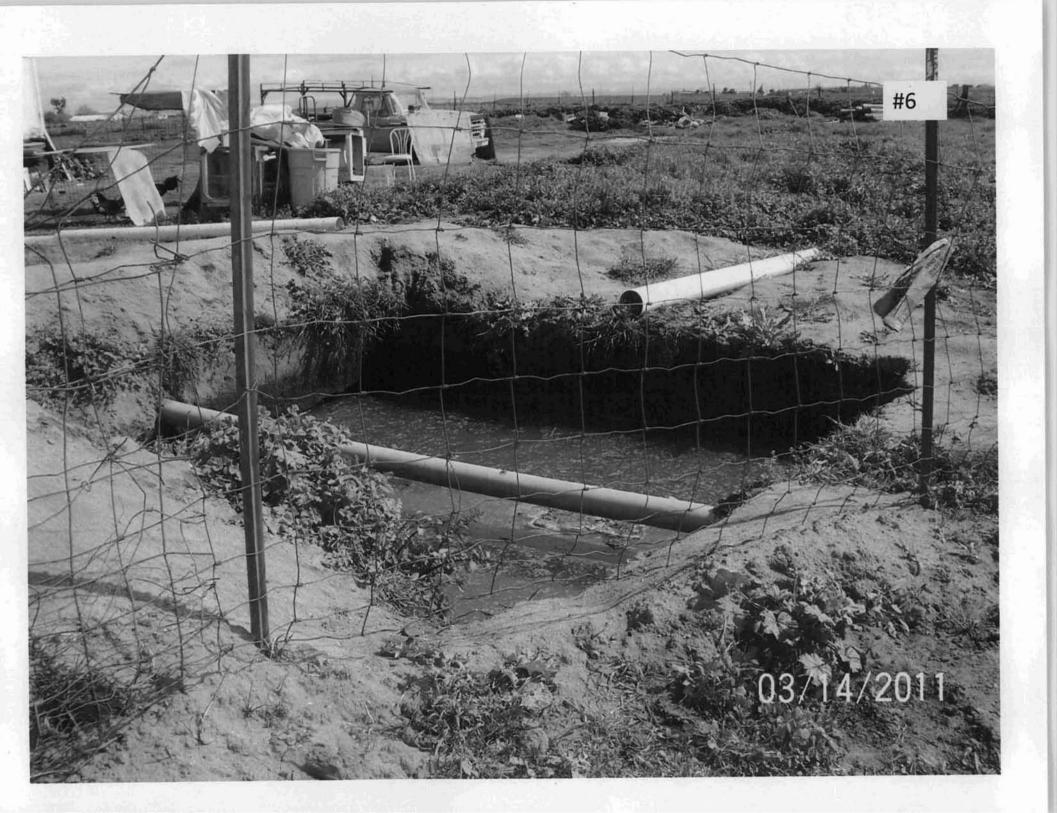

On March 14, 2011, Building contacted Code Enforcement and stated that during a recent inspection they discovered the property contained dangerous electrical connections, illegal propane connections, and raw sewage being discharged to the land. On the same day Code Enforcement and Environmental Health staff conducted an inspection and confirmed the property contained raw sewage being discharged to the land.

As a result of the immediate health and safety issues observed on the property, an inspection and abatement warrant was obtained from the Superior Court of Stanislaus County. On March 16, 2011, Building, Code Enforcement, and Environmental Health staff served the property owner with the inspection and abatement warrant. The warrant allowed County staff to inspect and investigate the immediate health and safety issues and public nuisances as they pertained to zoning. Building staff posted a "Do Not Occupy" and "Notice to Builder" placard on each mobile home, and Environmental Health staff posted "Do Not Enter Surfacing Sewage" signs throughout the immediate area where the mobile homes were located. In addition, Code Enforcement staff issued a Notice and Order to Abate for non-permitted mobile homes and an unlawfully occupied recreational vehicle.