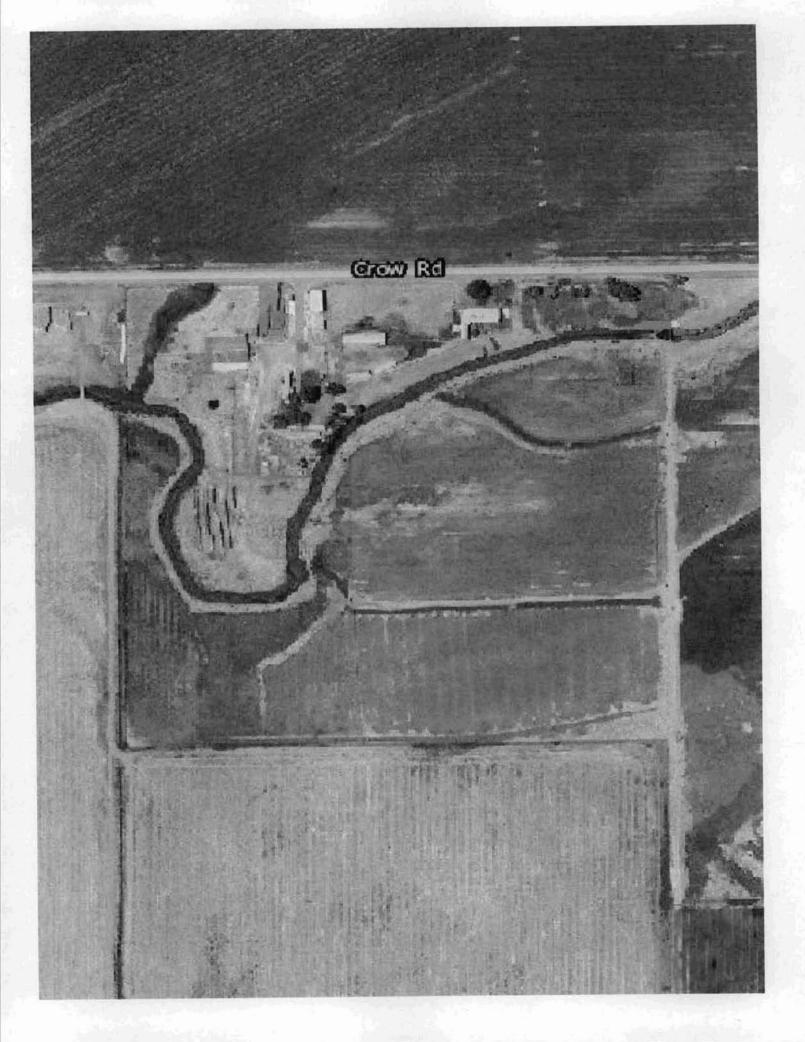

The property in question is located at 4418 Crow Road, Waterford, California, is zoned, A-2-40 (general agriculture district) and is 22.5 acres. On January 12, 2011, in response to a complaint from the Stanislaus County Department of Planning & Community Development, Building Permits Division (Building) regarding several occupied mobile homes being moved onto the property, Code Enforcement staff conducted an inspection and verified the property owner placed eight mobile homes on the property without permits. In addition, staff also observed an owner-occupied recreational vehicle on the property. The property owner subsequently contacted the Department of Planning & Community Development (Planning) to verify the number of permitted buildings allowed on his property. Planning staff then authored a letter, dated February 22, 2011, to the property owner informing him there were no County records for any building permits for mobile homes on the property or any temporary mobile home permits on file. Planning also informed the owner that based on the zoning for the property, two dwellings subject to building permits were permitted on 20 acres in the A-2 district.

# 4418 CROW ROAD, WATERFORD

| 4418 |  |
|------|--|
|      |  |
| 4418 |  |