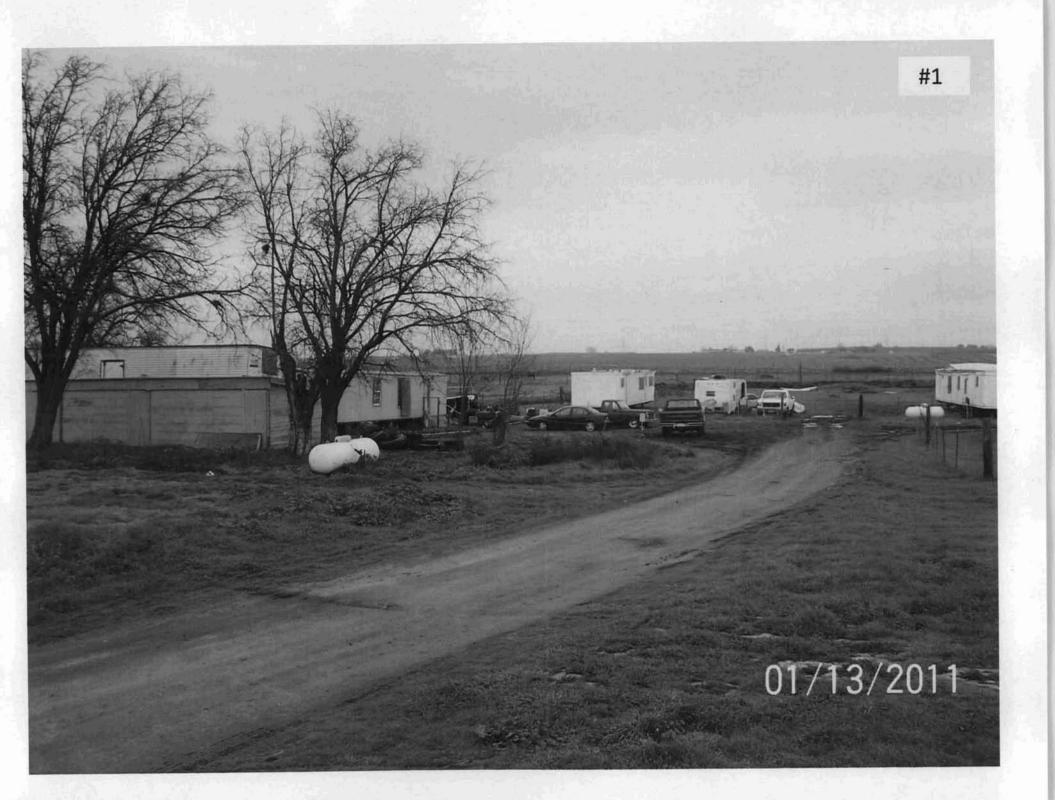

The property in question is located at 4418 Crow Road, Waterford, California, is zoned, A-2-40 (general agriculture district) and is 22.5 acres. On January 12, 2011, in response to a complaint from the Stanislaus County Department of Planning & Community Development, Building Permits Division (Building) regarding several occupied mobile homes being moved onto the property, Code Enforcement staff conducted an inspection and verified the property owner placed eight mobile homes on the property without permits. In addition, staff also observed an owner-occupied recreational vehicle on the property. The property owner subsequently contacted the Department of Planning & Community Development (Planning) to verify the number of permitted buildings allowed on his property. Planning staff then authored a letter, dated February 22, 2011, to the property owner informing him there were no County records for any building permits for mobile homes on the property or any temporary mobile home permits on file. Planning also informed the owner that based on the zoning for the property, two dwellings subject to building permits were permitted on 20 acres in the A-2 district.

# 4418 CROW ROAD, WATERFORD

| 4418 |  |
|------|--|
|      |  |
| 4418 |  |