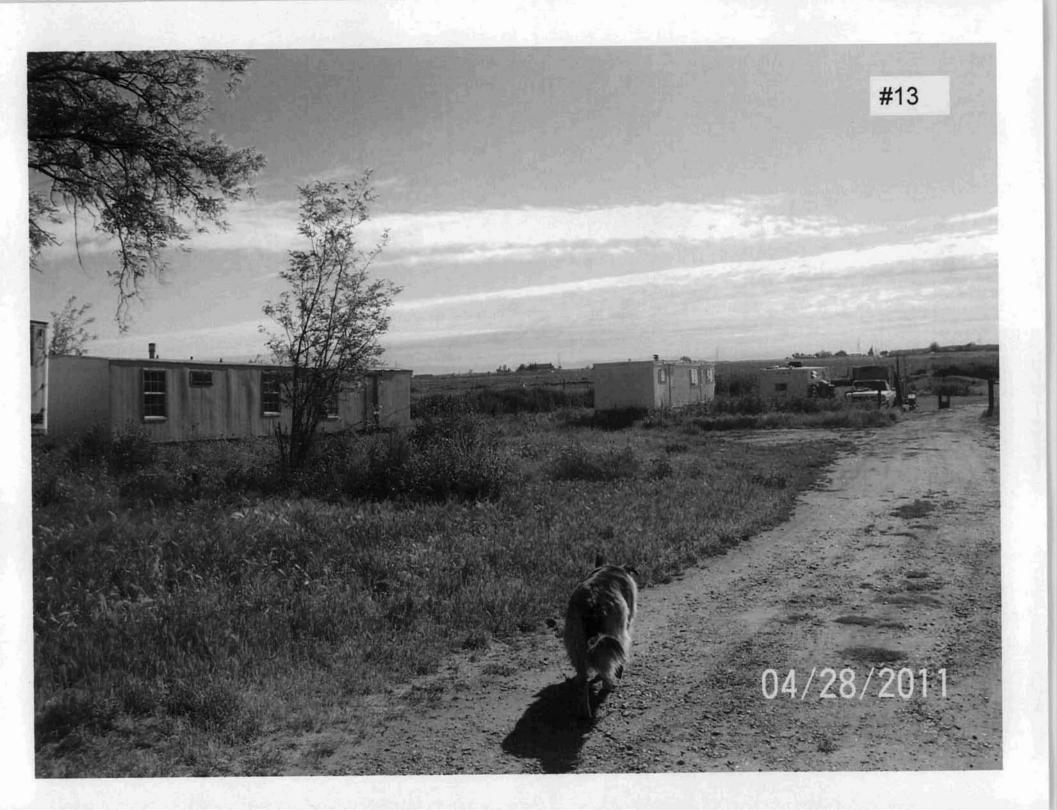

On April 28, 2011, the Nuisance Abatement Hearing Board supported staff's recommendation to declare the property a nuisance and forwarded the matter to the Board of Supervisors recommending approval (Attachment 1). The Board of Supervisors may adopt, modify, or reject the recommendations, and if adopted, the property owner(s) will be required to abate the nuisance within two weeks of the Board's decision by complying with the requirements identified in Attachment 1. Staff has been in communication with the owner(s) and will continue to work with them until the property is in full compliance. Additionally, the Notice of Non-compliance will remain filed in the Clerk-Recorder's Office until the property has been brought into compliance.

#### RECOMMENDED DECISION

IN RE: 4418 Crow Road, Waterford CA Abatement Hearing No. CE#11-0027

The above referenced matter came before the Nuisance Abatement Hearing Board for hearing on April 28, 2011. Upon consideration of oral testimony and documentary evidence presented at the hearing, the Nuisance Abatement Board makes the following findings of fact and conclusions: