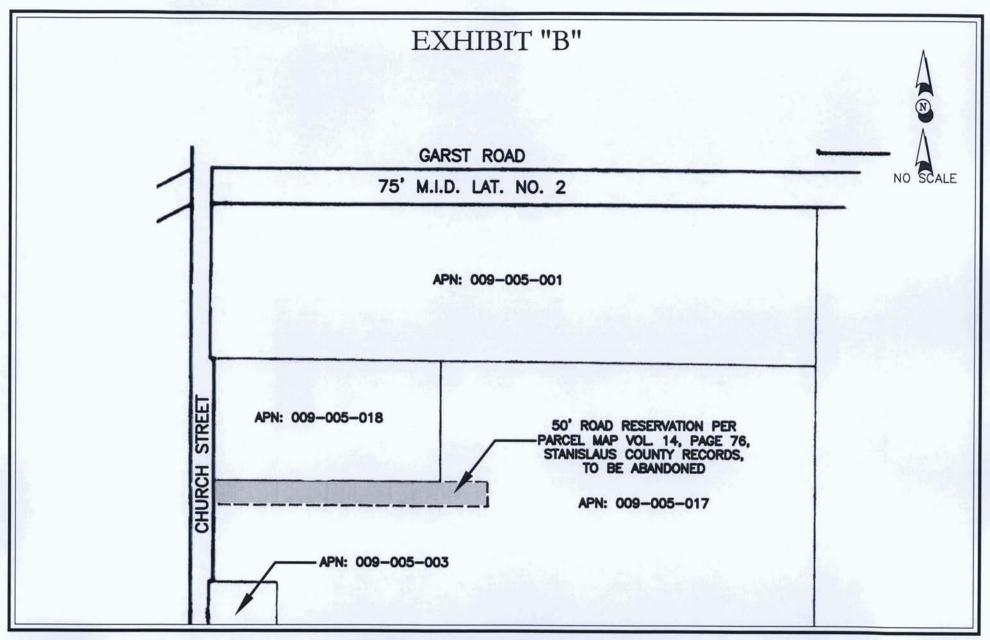

#### **DISCUSSION:**

Alexander Phanouvang, the landowner has requested the abandonment of the road reservation. The original 50 foot road reservation was a condition for a Parcel Map recorded in June of 1972. The road reservation is a 600 foot long strip that begins at Church Street, runs east from that intersection to a dead end. This is approximately 725 feet south of the intersection of Church Street and Garst Road. The area of the road reservation currently is a part of an agriculture plot in an area zoned General Agriculture (A-2-40) and is considered excess right-of-way. This summary abandonment will return the property use to the landowner. The local utility companies contacted during this process do not occupy the road reservation and agree to this summary abandonment. The retention of a Public Utility Easement for future development was not requested.

- 1. The vacation of the road reservation described herein below is made under Chapter 4, part 3, of Division 9 of the California Street and Highway Code (Section 8334 (a)).
- 2. The road reservation to be vacated is adjacent to Church Street and south of Garst Road, north of the Town of Empire as shown on Volume 14 of Parcel Maps, Page 76 Stanislaus County Records, described herein, is excess right-of-way and is not required for street or highway purposes, and is more particularly described in Exhibit "A" attached hereto and shown on the precise map attached hereto as Exhibit "B".
- 3. The road reservation to be vacated hereby is excess right-of-way and is not required for street or highway purposes.
- 4. The road reservation to be vacated is not required as a Public Utility Easement.
- 5. That from and after the date this resolution is recorded by the County, the vacated portion of "I" Street herein described no longer constitutes part of a street or highway.