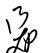

#### **DISCUSSION:**

Lot Line Adjustment Application No. 2009-11 was approved by staff pending the Board's action required by the Williamson Act. The properties are located on Eleanor Avenue, north of Claribel Road, in the Oakdale area, in the unincorporated area of Stanislaus County. The lot line adjustment is requesting to go from 29.30 and 15.88 acres to 29.30 and 15.88 acres. There is an equal exchange of land (33,181 square feet) with this proposed lot line adjustment.

The 29.30 parcel involved in the lot line request is currently enrolled in Williamson Act Contract No. 1973-1421; however, when the lot line is completed, this parcel will be enrolled in a new contract. The new contract will be required to reflect the adjusted boundaries of the parcels. Pursuant to Section 51257 of the Government Code, Board approval is required for the rescission and simultaneous re-entry into the Williamson Act. Seven (7) specific findings must be made pursuant to that section in order to facilitate the adjustment. According to the Government Code "... pursuant to subdivision (d) of Section 66412, and notwithstanding any other provision of this chapter, the parties may mutually agree to rescind the contract or contracts and simultaneously enter into a new contract or contracts pursuant to this chapter, provided that the board or council finds all of the following:

The applicant has provided written evidence to support the seven findings listed above, and staff agrees with that evidence. The proposed adjustment would not increase the number of developable parcels, will not reduce the number of acres in the existing Williamson Act contracts, and would increase the agricultural viability of the parcel.

#### ATTACHMENTS:

- 1. Lot Line Adjustment Application No. 2009-11
- 2. Lot Line Adjustment Approval Letter
- Applicant's Statement of Findings
- 4. Map of Proposed Changes