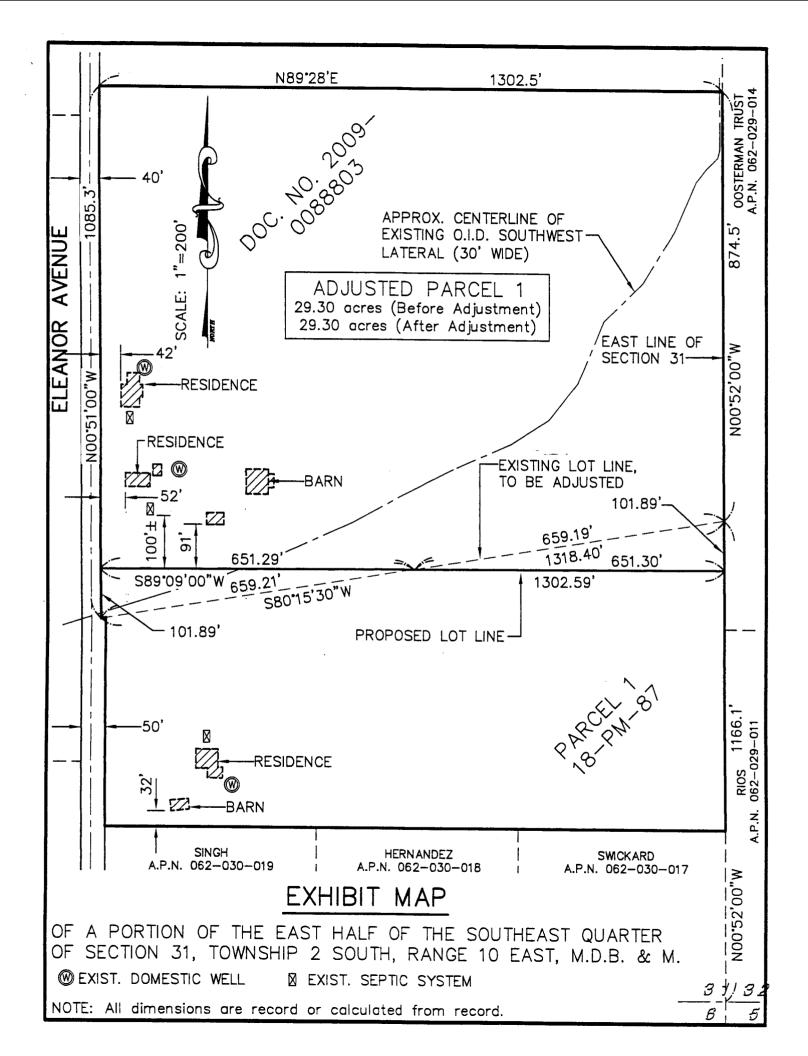

#### **DISCUSSION:**

Lot Line Adjustment Application No. 2009-11 was approved by staff pending the Board's action required by the Williamson Act. The properties are located on Eleanor Avenue, north of Claribel Road, in the Oakdale area, in the unincorporated area of Stanislaus County. The lot line adjustment is requesting to go from 29.30 and 15.88 acres to 29.30 and 15.88 acres. There is an equal exchange of land (33,181 square feet) with this proposed lot line adjustment.

The 29.30 parcel involved in the lot line request is currently enrolled in Williamson Act Contract No. 1973-1421; however, when the lot line is completed, this parcel will be enrolled in a new contract. The new contract will be required to reflect the adjusted boundaries of the parcels. Pursuant to Section 51257 of the Government Code, Board approval is required for the rescission and simultaneous re-entry into the Williamson Act. Seven (7) specific findings must be made pursuant to that section in order to facilitate the adjustment. According to the Government Code "... pursuant to subdivision (d) of Section 66412, and notwithstanding any other provision of this chapter, the parties may mutually agree to rescind the contract or contracts and simultaneously enter into a new contract or contracts pursuant to this chapter, provided that the board or council finds all of the following:

#### ATTACHMENTS:

- 1. Lot Line Adjustment Application No. 2009-11
- 2. Lot Line Adjustment Approval Letter
- Applicant's Statement of Findings
- 4. Map of Proposed Changes