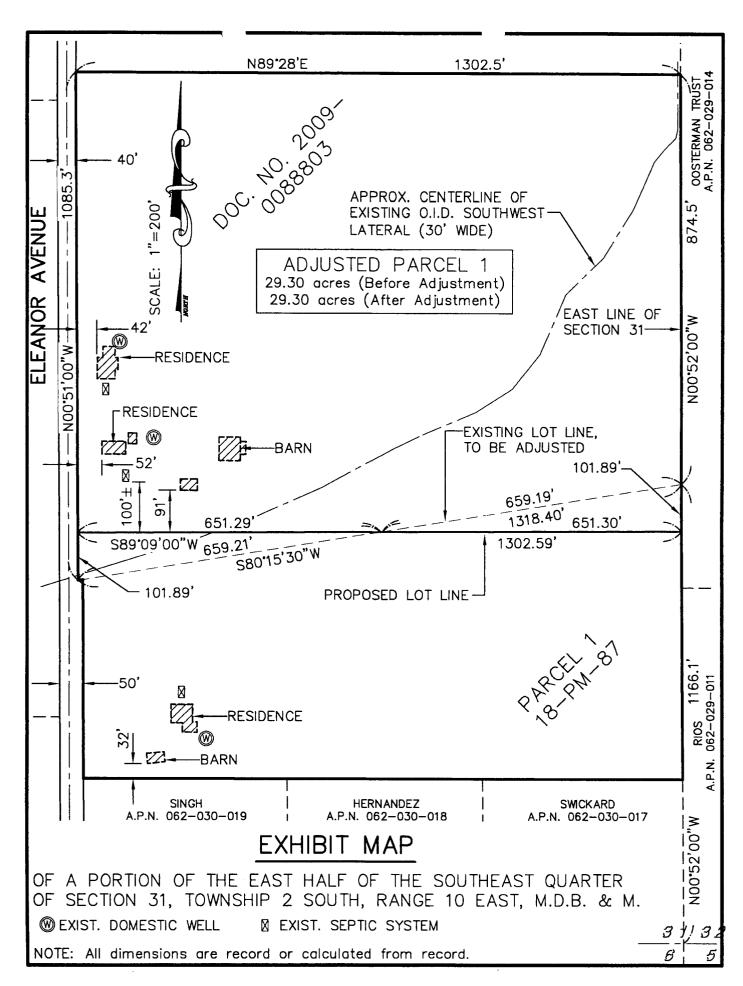

#### **DISCUSSION:**

Lot Line Adjustment Application No. 2009-11 was approved by staff pending the Board's action required by the Williamson Act. The properties are located on Eleanor Avenue, north of Claribel Road, in the Oakdale area, in the unincorporated area of Stanislaus County. The lot line adjustment is requesting to go from 29.30 and 15.88 acres to 29.30 and 15.88 acres. There is an equal exchange of land (33,181 square feet) with this proposed lot line adjustment.

The 29.30 parcel involved in the lot line request is currently enrolled in Williamson Act Contract No. 1973-1421; however, when the lot line is completed, this parcel will be enrolled in a new contract. The new contract will be required to reflect the adjusted boundaries of the parcels. Pursuant to Section 51257 of the Government Code, Board approval is required for the rescission and simultaneous re-entry into the Williamson Act. Seven (7) specific findings must be made pursuant to that section in order to facilitate the adjustment. According to the Government Code "... pursuant to subdivision (d) of Section 66412, and notwithstanding any other provision of this chapter, the parties may mutually agree to rescind the contract or contracts and simultaneously enter into a new contract or contracts pursuant to this chapter, provided that the board or council finds all of the following:

The applicant has provided written evidence to support the seven findings listed above, and staff agrees with that evidence. The proposed adjustment would not increase the number of developable parcels, will not reduce the number of acres in the existing Williamson Act contracts, and would increase the agricultural viability of the parcel.

#### ATTACHMENTS:

- 1. Lot Line Adjustment Application No. 2009-11
- 2. Lot Line Adjustment Approval Letter
- Applicant's Statement of Findings
- 4. Map of Proposed Changes