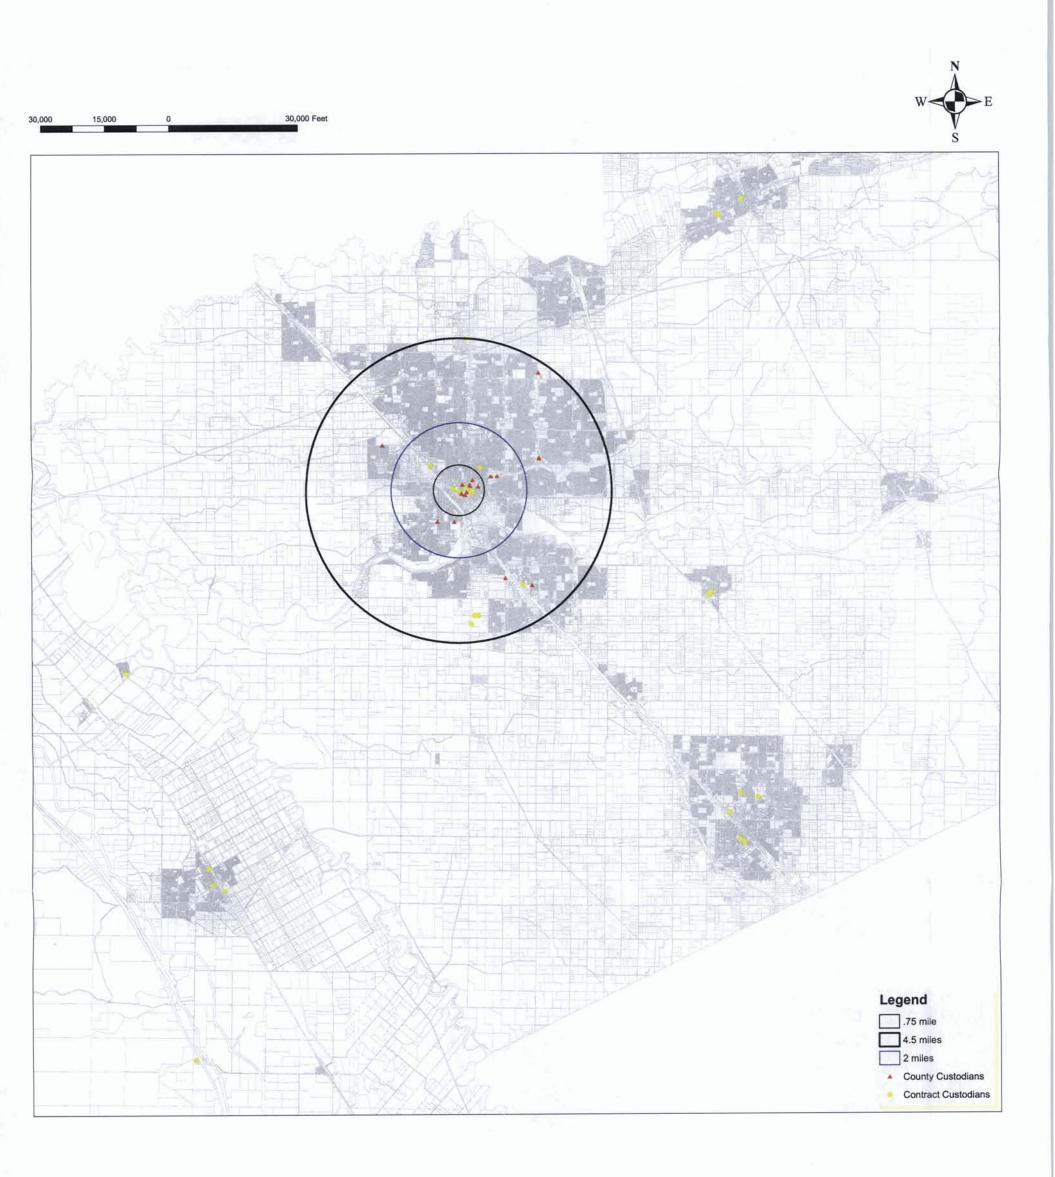

County employees have typically provided janitorial services for all County departments until 1994. On June 21, 1994 the Board of Supervisors approved an agreement for outsourced janitorial services at the Public Safety Center and the Community Services Agency after making certain findings consistent with the Code. Since 1994 various other county departments have outsourced janitorial services using formal contracts or blanket purchase orders. This has created a mixture of contract and county janitorial as shown on the attached map (Exhibit 1). The following recommended policies are intended to facilitate Stanislaus County's compliance with the Government Code regarding janitorial services provided to County departments. These policies are designed to provide a clear and specific guidance for the distribution of contract and county custodial work as required by law.

- a. <u>County Core</u>: Available County employee resources with respect to janitorial services are administered from the county offices located at 1010 Tenth Street, Modesto. Therefore, the County Core area of service shall be defined as the approximate 0.75 mile urban radius from 1010 Tenth Street, Modesto. None of the county departments located within the County Core shall be considered remote, and all janitorial services within this central area will be provided by County janitorial employees. Under no circumstances shall existing County employees be terminated due to a contract janitorial decision within the County Core area.
- b. <u>County Core Sphere:</u> County Core Sphere by definition represents the area outside of the County Core and within an approximate 2 mile radius from 1010 Tenth Street, Modesto. None of the county departments located within this urban ring shall be considered remote; however county departments may present a clear and defensible business case to the Board of Supervisors justifying the need for contract janitorial services either due to size of facility(ies), location specific special requirements, security issues, etc.
- c. <u>County External Sphere</u>: County External Sphere by definition represents an area outside the County Core Sphere and approximately 4.5 from 1010 Tenth Street, Modesto. All of the county departments located within the County External Sphere may be considered remote. County departments currently utilizing County janitorial services within this area may continue to do so. All future janitorial services within the County External Sphere should be provided by contract janitorial staff, absent a clear and defensible business case as described in the preceding paragraph.
- d. <u>County Outlying Areas:</u> County Outlying Areas by definition will include the area outside the approximate 4.5 mile sphere system set forth in paragraphs a through c above. All county departments located within the County Outlying Areas shall be considered remote, and all janitorial services within this area will be provided by contract janitorial staff. In no instance (other than emergency/mutual aid scenarios) shall County janitorial staff be assigned to these outlying locations.

# Janitorial Locations by GSA/Contract Services