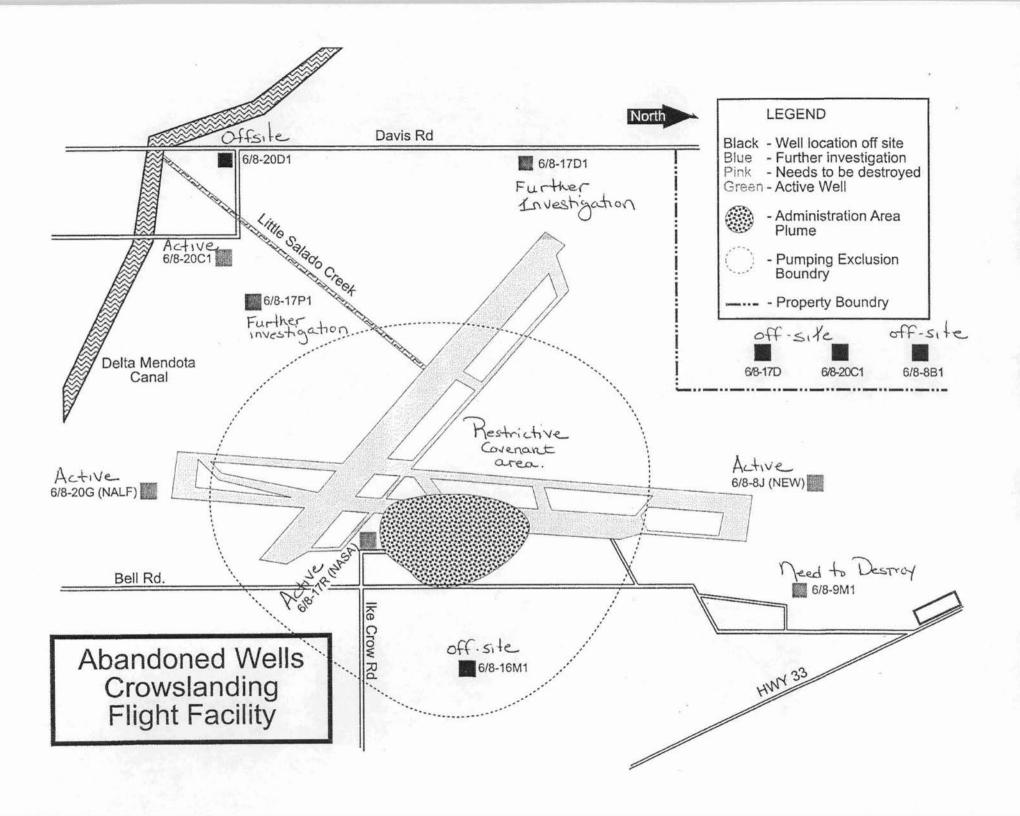

#### SUMMARY

Stanislaus County Department of Environmental Resources (DER) has been charged with the task of identifying and summarizing the conditions of potentially "abandoned" supply wells located on the Crows Landing Flight Facility (site) property, located in Stanislaus County, California. Initial documentation indicated eight supply wells of inactive or unknown origin located at the site. DER staff met with members of Shaw Environmental & Infrastructure, the environmental consultants for the Navy, to assess the conditions of all eight potentially abandoned wells.

Of the eight wells identified, three were determined to be located off property incorporating the Crows Landing Flight Facility. Wells 6/8-20D1, 6/8-8G, and 6/8-16M1 were found to exist in varying conditions, but the actual locations of the wells are beyond the property boundaries for the site.

No evidence of well presence existed for two of the remaining five wells. DER and Shaw staff attempted to locate the existence of wells 6/8-8G1 and 6/8-8B1. Field observation indicated the wells have been destroyed with no evidence of piping, pump housing, or concrete platform currently present.

Field observation indicated three remaining potentially abandoned/inactive wells present at the site. Wells 6/8-9M1, 6/8-17P1, and 6/8-17 D1 will be discussed in further detail below.

#### Well 6/8-9M1

Well 6/8-9M1 is located northeast of the runway to the west of Bell Road. Drilling logs for the well indicate the well was drilled in June 1991 for use as an irrigation well. Total depth of the well reported on the Well Log supplied by the Department of Water Resources indicates the total depth of the well to be 674 feet below grade.

The well was video logged by Shaw Environmental & Infrastructure in September 1992. Results of the video log indicate the total depth of the boring to currently be 523 feet, with heavy encrustation of the steel casing and screened interval. The pump and motor have been removed, and a welded metal lid currently caps the well.

#### Well 6/8-17P1

Well 6/8-17P1 is located west of the Flight Facility runways and east of Davis Road. Field observation indicated the presence of an irrigation riser in the vicinity of the former location of the well. No well pump is present in the vicinity. Evidence of well destruction could not be determined in the field. The picture to the left shows the irrigation riser and associated pipe, which is capped by a welded metal lid.

The Department of Water Resources Well Log for Well 6/8-17P1 indicates the well was a total depth of 634 feet below grade with a screened interval between 82 and 630 feet.

In order to confirm the destruction of well 6/8-17P1 an exploratory test pit would need to be dug in the vicinity of the irrigation riser. This is accomplished by using a backhoe to dig down approximately 5 to 10 feet in the general vicinity of the former well to determine if the well itself or evidence of destruction of the well is present. If the well were present it would require destruction as an abandoned well. If evidence such as the cement plug used in well destruction activities is present, then the well can be officially labeled as destroyed/closed.

## Well 6/8-17D1

Well 6/8-17D1 is located on the east side of Davis Road. Initial field observation indicates the well is not in existence. No pump is present in the vicinity of the former well. A pipe (pictured at left), approximately 6 inches in diameter, is present at the base of the cement irrigation riser. The pipe is approximately 12 inches high and capped by a welded metal lid. Staff observation indicates this pipe is more than likely a vent pipe for the irrigation system. Further field investigation such as the techniques described for well 6/8-17P1 (above), would need to be performed in order to determine if the well has been properly destroyed.

#### Conclusions

Based on observations of staff in the field, it appears as though of the eight wells initially documented as abandoned/inactive at the site, only one well is definitely in need of destruction at this time. Well 6/8-9M1 is the only well found to be definitively in need of destruction. Two wells, 6/8-17P1 and 6/8-17D1, should be further investigated to determine if the wells have been properly destroyed. All other wells were found to be located beyond the property boundaries of the Flight Facility or no evidence of the well could be determined in the field.