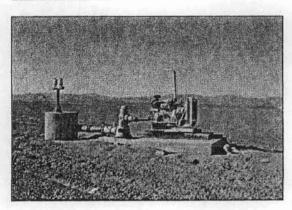

#### Well 6/8-17P1

Well 6/8-17P1 is located west of the Flight Facility runways and east of Davis Road. Field observation indicated the presence of an irrigation riser in the vicinity of the former location of the well. No well pump is present in the vicinity. Evidence of well destruction could not be determined in the field. The picture to the left shows the irrigation riser and associated pipe, which is capped by a welded metal lid.