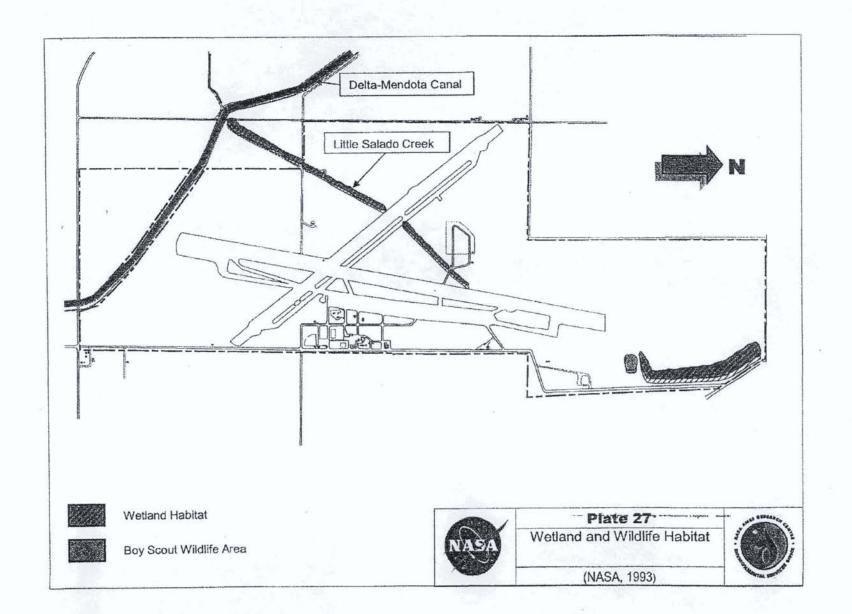

- 11.6 Mosquito Abatement. In order to minimize mosquito breeding, Tenant shall not permit tailwater runoff to stand in ditches between operations during the critical mosquito breeding seasons. Tenant shall be responsible for abatement of all mosquitoes.
- 11.7 Floodplains. Tenant acknowledges that a portion of the Leased Premises (located on the western portion of the Leased Premises adjacent to Little Salado Creek) is designated as Flood Zone A which is expected to experience flooding during a 100-year storm. (See Exhibit 5, "Flood Zones"). All activities contemplated for this portion of the Leased Premises by the Tenant are subject to any and all federal, state and local laws, rules and ordinances governing land use in floodplain areas.
- 11.8 Wetlands. Tenant acknowledges that the Leased Premises contains approximately 34.5 acres of wetlands. (See Exhibit 6, "Wetland and Wildlife Habitat"). All activities contemplated for the Leased Premises by the Tenant are subject to any and all federal, state and local laws, rules, and ordinances governing land use in wetland areas. Tenant shall obtain a permit from the US Army Corps of Engineers before filling, excavation, digging, or dredging or performing any other type of work in the wetland areas of the Leased Premises. Tenant's activities shall not cause degradation of the banks along wetland areas.
- 12. AVIGATION EASEMENTS: Tenant shall not store any equipment, vehicles or materials nor shall construct any temporary or permanent improvements, within the avigation easement areas as shown on Exhibit 7 ("Avigation Easements shown on Record of Survey"), without the express written approval of the Landlord.
- 13. STATUS OF TENANT: At all times during this Lease Tenant and its officers, employees, agents, representatives or subcontractors are, and shall represent and conduct themselves as an independent contractors and not employees of Landlord. This Lease shall not be deemed nor is it intended to create a partnership relationship between the Landlord and Tenant.
- 14. MAINTENANCE AND REPAIRS: Tenant shall keep in good order, condition and repair the Leased Premises including all irrigation systems, pumps, fencing, drains, and all other improvements to the Leased Premises. Tenant shall, at its own expense, keep the Leased Premises in a safe and clean condition. Tenant expressly waives the benefits of any statute now or hereafter in effect which would otherwise afford Tenant the right to make repairs at Landlord's expense or to terminate this Lease due to Landlord's failure to keep the Leased Premises in good order, condition and repair.
- 15. COMPLIANCE WITH LAWS AND REGULATIONS: Tenant shall, at its own expense, comply promptly with all applicable statutes, ordinances, rules, regulations, orders, covenants and restrictions of record, and requirements (including but not limited to any requirements of the Del Puerto Water District; the Regional Water Quality Control Board, the San Joaquin Air Pollution Control District, and the West Stanislaus Conservation District) in effect during the term of this Lease regulating the use of the Leased Premises by Tenant. Tenant shall pay all fines and penalties assessed by any local agency, district, or state agency arising from a violation of any statute, ordinance, rule, regulation, order,