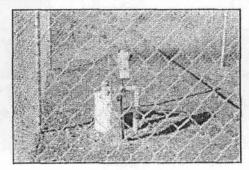

## Well 6/8-17D1

Well 6/8-17D1 is located on the east side of Davis Road. Initial field observation indicates the well is not in existence. No pump is present in the vicinity of the former well. A pipe (pictured at left), approximately 6 inches in diameter, is present at the base of the cement irrigation riser. The pipe is approximately 12 inches high and capped by a welded metal lid. Staff observation indicates this pipe is more than likely a vent pipe for the irrigation system. Further field investigation such as the techniques described for well 6/8-17P1 (above), would need to be performed in order to determine if the well has been properly destroyed.