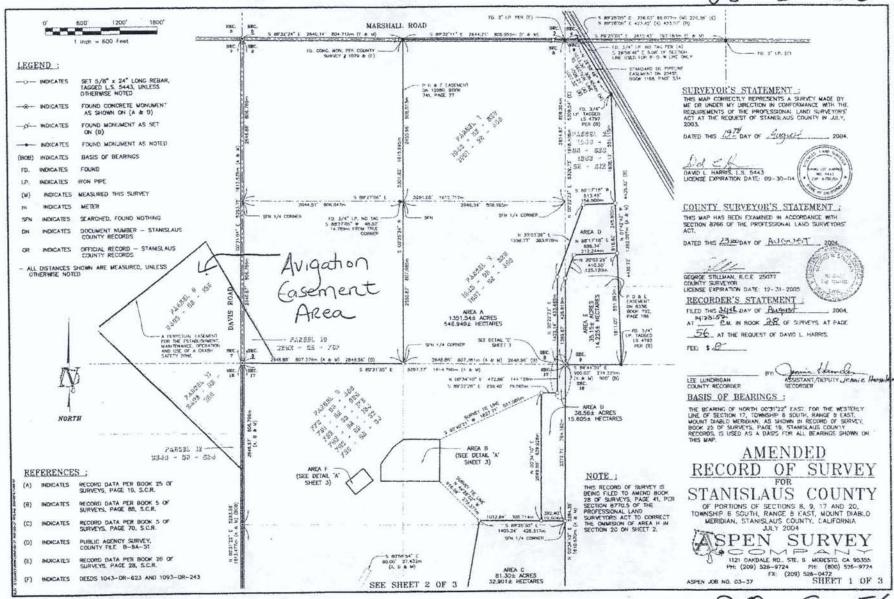

### LEASE SUMMARY:

| Landlord:         | Stanislaus County                                                                                                                                                                                                                                                                                      |  |
|-------------------|--------------------------------------------------------------------------------------------------------------------------------------------------------------------------------------------------------------------------------------------------------------------------------------------------------|--|
|                   | General Services Agency Purchasing Agent                                                                                                                                                                                                                                                               |  |
|                   | 1010 10th Street, Suite 5400                                                                                                                                                                                                                                                                           |  |
|                   | Modesto, California                                                                                                                                                                                                                                                                                    |  |
| Tenant:           | Melvin T. Wheeler & Sons, L.P.                                                                                                                                                                                                                                                                         |  |
|                   | 5301 Woodland Avenue                                                                                                                                                                                                                                                                                   |  |
|                   | Modesto, CA 95356                                                                                                                                                                                                                                                                                      |  |
| Leased Premises:  | Approximately 1,112 acres of real estate, in the County of Stanislaus, State of California (APN #027-001-057 and 027-003-074) exclusive of a two-acre portion used for access from Bell Road to the runway immediately south of Parcel C as shown on Exhibit 1.                                        |  |
| Permitted Use:    | Exclusive use of Leased Premises for the purposes of planting, growing and harvesting of row crops (tree crops prohibited) and for no other purposes. Hunting is specifically prohibited on the Leased Premises at any time.                                                                           |  |
| Base Rent:        | Base Rent is \$111,200.00 per year.                                                                                                                                                                                                                                                                    |  |
| Term:             | 3 years with option to renew for 2 additional 1-year terms. Total of 5 years only.                                                                                                                                                                                                                     |  |
| Commencement date | November 10, 2010 at 12:01 a.m.                                                                                                                                                                                                                                                                        |  |
| Termination date  | November 9, 2013 at 11:59 p.m., subject to earlier termination or extension as provided herein.                                                                                                                                                                                                        |  |
| Exhibits:         | Exhibit 1 "Map of the Premises" Exhibit 2 "Notice Re: Crows Landing Munitions" Exhibit 3 "Water Covenant" Exhibit 4 "Well Information" Exhibit 5 "Flood Zones" Exhibit 6 "Wetland and Wildlife Habitat" Exhibit 7 "Avigation Easements shown on Record of Survey" Exhibit 8 "Tenant's Response to RFP" |  |

- 1. PREMISES: Landlord hereby leases to Tenant approximately 1,112 acres of real estate (the "Leased Premises"), in the County of Stanislaus, State of California as shown on Exhibit 1 ("Map of the Leased Premises") attached hereto. Specifically excluded from the Leased Premises is a two-acre portion of the Leased Premises for access from Bell Road to the runway immediately south of Parcel C as shown on Exhibit 1.
- 2. RESERVATION OF RIGHTS: This Lease is subject to all outstanding easements and rights of way over, across and upon the Premises. The Landlord may grant additional easements or rights of way over, across, in and upon the Leased Premises as necessitated be in the public interest. The Landlord reserves all mineral rights in the Leased Premises together with any mineral deposits thereunder. The Landlord also reserves the right to use or authorize the use of the runways for any purpose it deems appropriate.

WHEREAS, immediately preceding the recordation of this instrument, pursuant to Public Law 106-82, the Federal Government conveyed by quitclaim deed to the County that certain real property known as Area A identified on that certain Amended Record of Survey, filed in Book 28 of Surveys Page 56 in the Official Records of Stanislaus County, California ("RECORD OF SURVEY") of the Official Records of Stanislaus County, California ("Record of Survey") consisting of approximately 1351.54 acres of the former NASA Crows Landing Flight Facility, formerly known as the Naval Auxiliary Landing Field, Crows Landing, California, situated in the County of Stanislaus, State of California (the "Property").