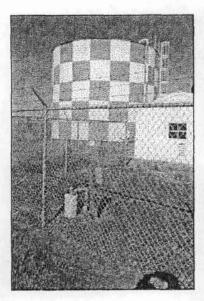

#### Well 6/8-17P1

Well 6/8-17P1 is located west of the Flight Facility runways and east of Davis Road. Field observation indicated the presence of an irrigation riser in the vicinity of the former location of the well. No well pump is present in the vicinity. Evidence of well destruction could not be determined in the field. The picture to the left shows the irrigation riser and associated pipe, which is capped by a welded metal lid.

The Department of Water Resources Well Log for Well 6/8-17P1 indicates the well was a total depth of 634 feet below grade with a screened interval between 82 and 630 feet.

In order to confirm the destruction of well 6/8-17P1 an exploratory test pit would need to be dug in the vicinity of the irrigation riser. This is accomplished by using a backhoe to dig down approximately 5 to 10 feet in the general vicinity of the former well to determine if the well itself or evidence of destruction of the well is present. If the well were present it would require destruction as an abandoned well. If evidence such as the cement plug used in well destruction activities is present, then the well can be officially labeled as destroyed/closed.