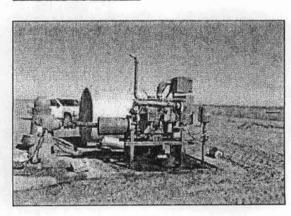

#### Well 6/8-9M1

Well 6/8-9M1 is located northeast of the runway to the west of Bell Road. Drilling logs for the well indicate the well was drilled in June 1991 for use as an irrigation well. Total depth of the well reported on the Well Log supplied by the Department of Water Resources indicates the total depth of the well to be 674 feet below grade.

The well was video logged by Shaw Environmental & Infrastructure in September 1992. Results of the video log indicate the total depth of the boring to currently be 523 feet, with heavy encrustation of the steel casing and screened interval. The pump and motor have been removed, and a welded metal lid currently caps the well.