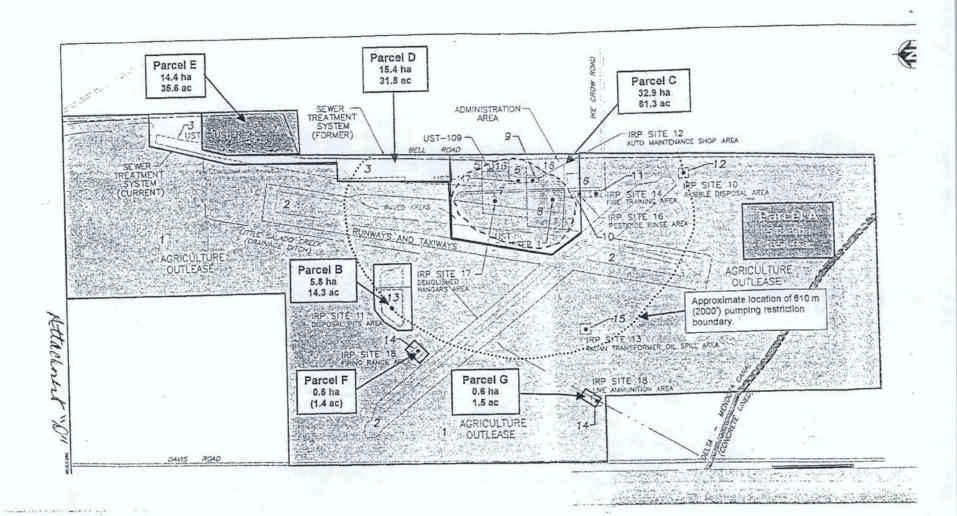

WHEREAS, because of groundwater contamination adjacent to portions of the Property, a "610 m (2000') pumping exclusion boundary", as shown in the area highlighted on Exhibit A, has been identified by the Covanentee ("Restricted Area"). To protect present and future public health and safety, to ensure the successful remediation of groundwater contamination and to prevent spreading the contamination, Covenantor desires and intends to restrict the use and/or extraction of groundwater in the Restricted Area as described below.

# EXHIBIT "A" See Attached Diagram