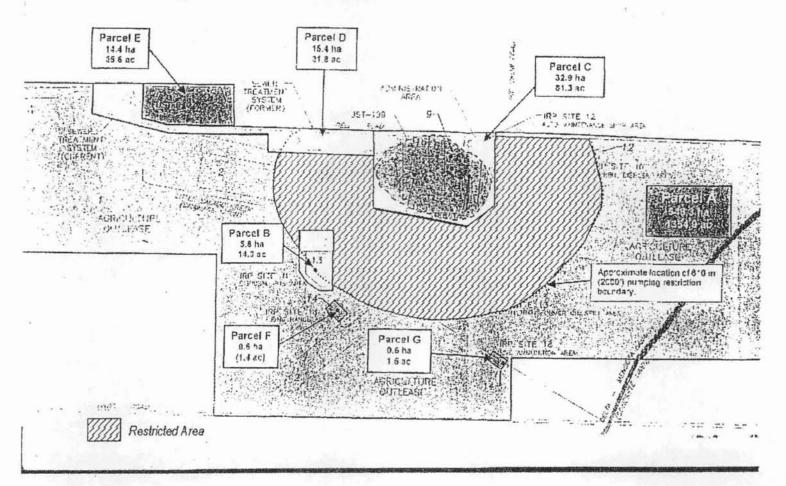

WHEREAS, because of groundwater contamination adjacent to portions of the Property, a "610 m (2000') pumping exclusion boundary", as shown in the area highlighted on Exhibit A, has been identified by the Covanentee ("Restricted Area"). To protect present and future public health and safety, to ensure the successful remediation of groundwater contamination and to prevent spreading the contamination, Covenantor desires and intends to restrict the use and/or extraction of groundwater in the Restricted Area as described below.

# EXHIBIT "A" See Attached Diagram

## Crows Landing Restrictive Covenant