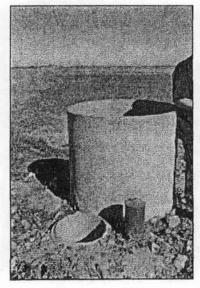

#### Well 6/8-9M1

Well 6/8-9M1 is located northeast of the runway to the west of Bell Road. Drilling logs for the well indicate the well was drilled in June 1991 for use as an irrigation well. Total depth of the well reported on the Well Log supplied by the Department of Water Resources indicates the total depth of the well to be 674 feet below grade.

The well was video logged by Shaw Environmental & Infrastructure in September 1992. Results of the video log indicate the total depth of the boring to currently be 523 feet, with heavy encrustation of the steel casing and screened interval. The pump and motor have been removed, and a welded metal lid currently caps the well.