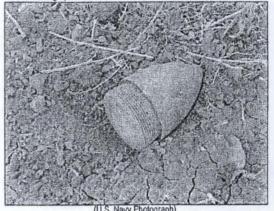

To date, the Navy has found and removed projectiles and fragments of projectile fins during environmental investigations. It is possible that other types of munitions, inert or live, may be present.

Surface and near surface metallic debris and munitions items have been identified during previously completed inspections, surveys, and trenching activated. These items were found at or near IRP Site 11 (Disposal Pits) near the central section of the Facility, IRP Site 18 North (Former Target Berm), IRP Site 18 South (Live Ammunition Area), and the area adjacent to Little Salado Creek in the western section of the Facility. Examples of munitions items that have been found at the Facility are shown in Photographs 1 and 2.

Photograph 1. 20mm rounds discovered and removed near Little Salado Creek (near IRP Site 18)

Photograph 2. 2.25-inch rocket removed near IRP Site 11.