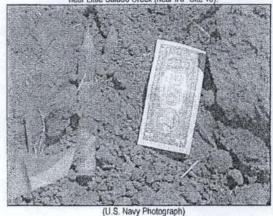

To date, the Navy has found and removed projectiles and fragments of projectile fins during environmental investigations. It is possible that other types of munitions, inert or live, may be present.

Surface and near surface metallic debris and munitions items have been identified during previously completed inspections, surveys, and trenching activated. These items were found at or near IRP Site 11 (Disposal Pits) near the central section of the Facility, IRP Site 18 North (Former Target Berm), IRP Site 18 South (Live Ammunition Area), and the area adjacent to Little Salado Creek in the western section of the Facility. Examples of munitions items that have been found at the Facility are shown in Photographs 1 and 2.

Photograph 1. 20mm rounds discovered and removed near Little Salado Creek (near IRP Site 18)

Photograph 2. 2.25-inch rocket removed near IRP Site 11.