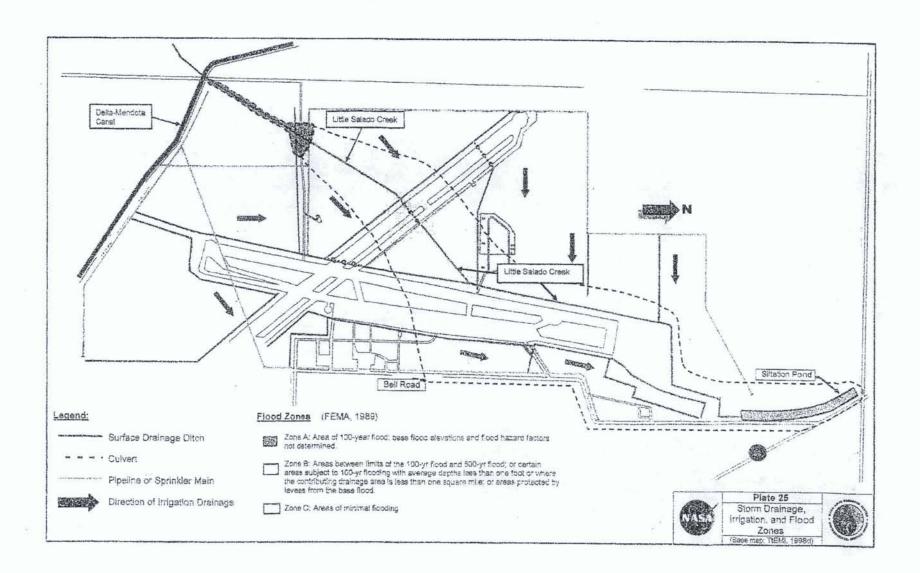

- 11.6 Mosquito Abatement. In order to minimize mosquito breeding, Tenant shall not permit tailwater runoff to stand in ditches between operations during the critical mosquito breeding seasons. Tenant shall be responsible for abatement of all mosquitoes.
- 11.7 Floodplains. Tenant acknowledges that a portion of the Leased Premises (located on the western portion of the Leased Premises adjacent to Little Salado Creek) is designated as Flood Zone A which is expected to experience flooding during a 100-year storm. (See Exhibit 5, "Flood Zones"). All activities contemplated for this portion of the Leased Premises by the Tenant are subject to any and all federal, state and local laws, rules and ordinances governing land use in floodplain areas.
- 11.8 Wetlands. Tenant acknowledges that the Leased Premises contains approximately 34.5 acres of wetlands. (See Exhibit 6, "Wetland and Wildlife Habitat"). All activities contemplated for the Leased Premises by the Tenant are subject to any and all federal, state and local laws, rules, and ordinances governing land use in wetland areas. Tenant shall obtain a permit from the US Army Corps of Engineers before filling, excavation, digging, or dredging or performing any other type of work in the wetland areas of the Leased Premises. Tenant's activities shall not cause degradation of the banks along wetland areas.
- 12. AVIGATION EASEMENTS: Tenant shall not store any equipment, vehicles or materials nor shall construct any temporary or permanent improvements, within the avigation easement areas as shown on Exhibit 7 ("Avigation Easements shown on Record of Survey"), without the express written approval of the Landlord.
- 13. STATUS OF TENANT: At all times during this Lease Tenant and its officers, employees, agents, representatives or subcontractors are, and shall represent and conduct themselves as an independent contractors and not employees of Landlord. This Lease shall not be deemed nor is it intended to create a partnership relationship between the Landlord and Tenant.
- 14. MAINTENANCE AND REPAIRS: Tenant shall keep in good order, condition and repair the Leased Premises including all irrigation systems, pumps, fencing, drains, and all other improvements to the Leased Premises. Tenant shall, at its own expense, keep the Leased Premises in a safe and clean condition. Tenant expressly waives the benefits of any statute now or hereafter in effect which would otherwise afford Tenant the right to make repairs at Landlord's expense or to terminate this Lease due to Landlord's failure to keep the Leased Premises in good order, condition and repair.
- 15. COMPLIANCE WITH LAWS AND REGULATIONS: Tenant shall, at its own expense, comply promptly with all applicable statutes, ordinances, rules, regulations, orders, covenants and restrictions of record, and requirements (including but not limited to any requirements of the Del Puerto Water District; the Regional Water Quality Control Board, the San Joaquin Air Pollution Control District, and the West Stanislaus Conservation District) in effect during the term of this Lease regulating the use of the Leased Premises by Tenant. Tenant shall pay all fines and penalties assessed by any local agency, district, or state agency arising from a violation of any statute, ordinance, rule, regulation, order,