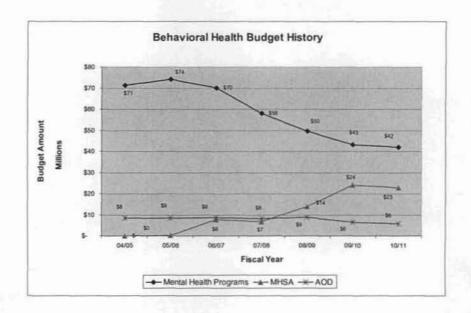

The first Stanislaus County Innovations project will focus on the Department's budget process. As noted in previous budgets, the Behavioral Health and Recovery Services budget has been declining dramatically, even with the addition of MHSA funds, as illustrated below.