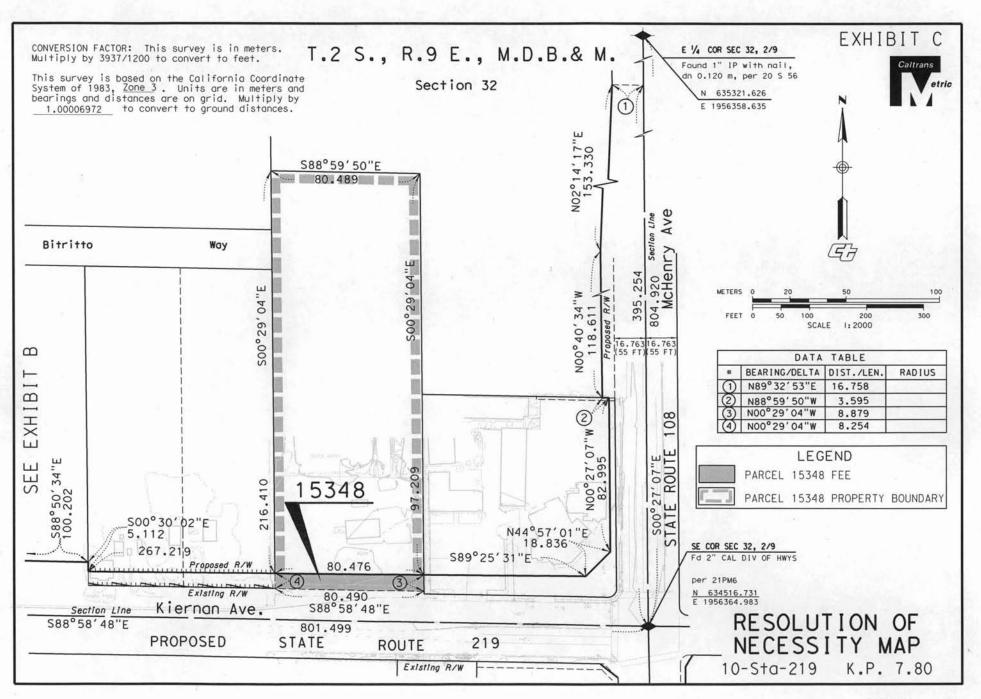

The real property or interests in real property, which the Department of Transportation is by this resolution authorized to acquire, is situated in the County of Stanislaus, State of California, Highway 10-Sta-219 and described in Exhibit "A", "B", and "C" attached hereto.

For State highway purposes, that portion of that certain parcel of land described in the Grant Deed recorded November 9, 1998 as Document No. 98-0103716-00, Official Records Stanislaus County, being a portion of the Southeast quarter of Section 32, Township 2 South, Range 9 East, Mount Diablo Meridian, lying southerly of course (10) of the following described courses:

BEGINNING at a 3.5" brass disk in monument well, marking the South quarter corner of said Section 32, as shown per Record of Survey filed in Book 20 of Surveys at Page 40, Stanislaus County Records; THENCE (1) North 00°34'56" West, along the West line of the Southeast quarter of said Section 32, a distance of 42.053 meters, the center quarter corner of said Section 32 being marked by a 2.5" iron pipe, as shown on Record of Survey filed in Book 23, Page 47 of Surveys, Stanislaus County Records; THENCE (2) South 87°08'57" East, a distance of 119.712 meters; THENCE (3) North 77°05'47" East, a distance of 12.802 meters; THENCE (4) South 84°46'55" East, a distance of 21.441 meters; THENCE (5) South 80°45'51" East, a distance of 32.785 meters; THENCE (6) South 87°10'11" East, a distance of 110.023 meters; THENCE (7) South 87°54'01" East, a distance of 105.272 meters; THENCE (8) South 88°50'34" East, a distance of 100.202 meters; THENCE (9) South 00°30'02" East, a distance of 5.112 meters; THENCE (10) South 89°25'31" East, a distance of 267.219 meters; THENCE (11) North 44°57'01" East, a distance of 18.836 meters; THENCE (12) North 00°27'07" West, a distance of 82.995 meters; THENCE (13) North 88°59'50" West, a distance of 3.595 meters; THENCE (14) North 00°40'34" West, a distance of 118.611 meters; THENCE (15) North 02°14'17" East, a distance of 153.330 meters to the westerly right of way line of State Route 108 (110 feet wide); THENCE (16) North 89°32'53" East, a distance of 16.758 meters to the East line of said Southeast

27

1 2

Parcel 15348 (continued)

quarter of Section 32; THENCE (17) South 00°27'07" East, along last said East line, a distance of 395.254 meters to the Southeast corner of said Section 32, said corner is marked by a 2" brass disk in monument well, as shown on that certain Parcel Map filed in Book 21, at Page 6, Stanislaus County Records; THENCE (18) North 88°58'48" West, along the South line of said Southeast quarter of Section 32, a distance of 801.499 meters to the POINT OF BEGINNING.

The bearings and distances used in this description are on the California Coordinate System of 1983, Zone 3. Multiply distances by 1.00006972 to convert to ground distances.