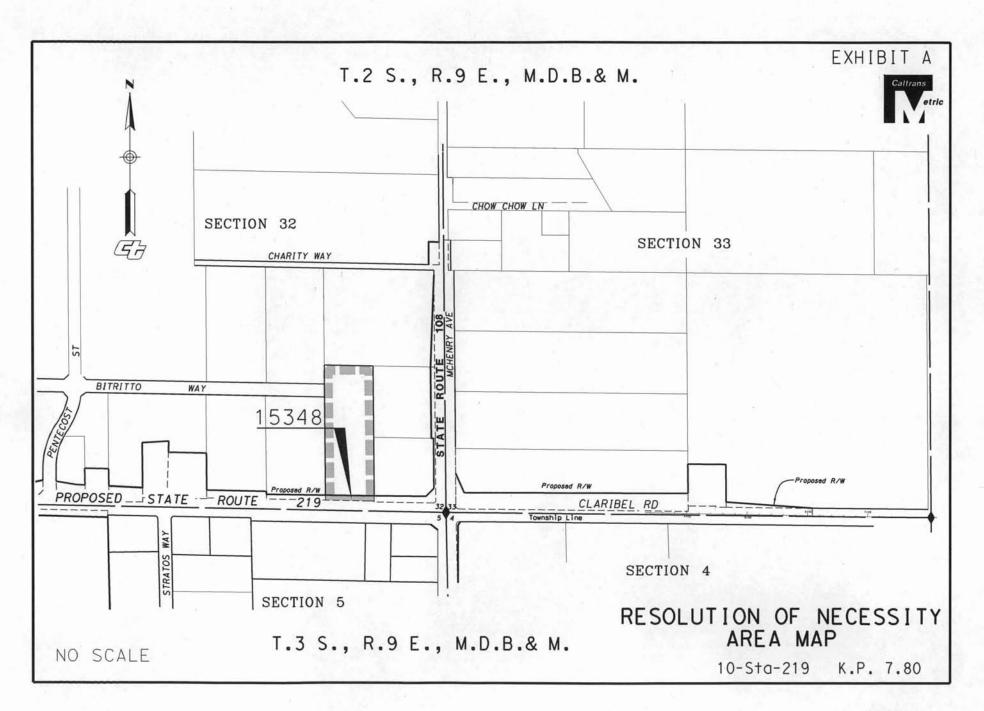

#### DISCUSSION:

The Caltrans widening of State Route 219 (Kiernan Avenue) from State Route 99 on the west to State Route 108 (Mc Henry Avenue) on the east is divided into two phases. The first phase, which is currently under construction, is from State Route 99 to just east of Dale Road. The second phase is from just east of Dale Road on the west to State Route 108. Caltrans completed right-of-way acquisition for Phase I and is now in the process of purchasing right-of-way for Phase II.

This hearing is for a partial acquisition of property described by Caltrans as Parcel 15348, has an Assessor's Parcel Number of 004-094-009 and is located at 201 Kiernan Avenue. This property is not in a Williamson Act contract. The property owner is M & B Bruno Family, L.P., a California Limited Partnership. The property owner is not contesting the items in the Resolution of Necessity; the only issue with the property owner is related to compensation.

TO ACQUIRE CERTAIN REAL PROPERTY OR INTEREST IN REAL PROPERTY
BY EMINENT DOMAIN HIGHWAY 10-Sta-219-KP 7.8, PARCEL 15348,
APN: 004-094-009, OWNER: M & B Bruno Family, L.P., a California Limited Partnership

The real property or interests in real property, which the Department of Transportation is by this resolution authorized to acquire, is situated in the County of Stanislaus, State of California, Highway 10-Sta-219 and described in Exhibit "A", "B", and "C" attached hereto.