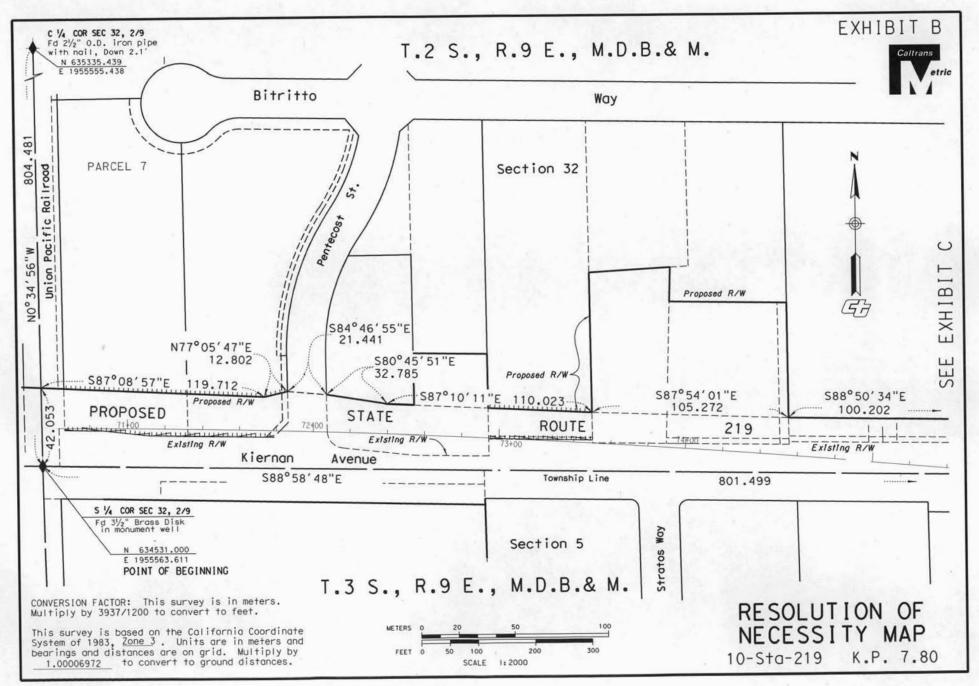

The real property or interests in real property, which the Department of Transportation is by this resolution authorized to acquire, is situated in the County of Stanislaus, State of California, Highway 10-Sta-219 and described in Exhibit "A", "B", and "C" attached hereto.

For State highway purposes, that portion of that certain parcel of land described in the Grant Deed recorded November 9, 1998 as Document No. 98-0103716-00, Official Records Stanislaus County, being a portion of the Southeast quarter of Section 32, Township 2 South, Range 9 East, Mount Diablo Meridian, lying southerly of course (10) of the following described courses:

BEGINNING at a 3.5" brass disk in monument well, marking the South quarter corner of said Section 32, as shown per Record of Survey filed in Book 20 of Surveys at Page 40, Stanislaus County Records; THENCE (1) North 00°34'56" West, along the West line of the Southeast quarter of said Section 32, a distance of 42.053 meters, the center quarter corner of said Section 32 being marked by a 2.5" iron pipe, as shown on Record of Survey filed in Book 23, Page 47 of Surveys, Stanislaus County Records; THENCE (2) South 87°08'57" East, a distance of 119.712 meters; THENCE (3) North 77°05'47" East, a distance of 12.802 meters; THENCE (4) South 84°46'55" East, a distance of 21.441 meters; THENCE (5) South 80°45'51" East, a distance of 32.785 meters; THENCE (6) South 87°10'11" East, a distance of 110.023 meters; THENCE (7) South 87°54'01" East, a distance of 105.272 meters; THENCE (8) South 88°50'34" East, a distance of 100.202 meters; THENCE (9) South 00°30'02" East, a distance of 5.112 meters; THENCE (10) South 89°25'31" East, a distance of 267.219 meters; THENCE (11) North 44°57'01" East, a distance of 18.836 meters; THENCE (12) North 00°27'07" West, a distance of 82.995 meters; THENCE (13) North 88°59'50" West, a distance of 3.595 meters; THENCE (14) North 00°40'34" West, a distance of 118.611 meters; THENCE (15) North 02°14'17" East, a distance of 153.330 meters to the westerly right of way line of State Route 108 (110 feet wide); THENCE (16) North 89°32'53" East, a distance of 16.758 meters to the East line of said Southeast

27

1 2

Parcel 15348 (continued)

quarter of Section 32; THENCE (17) South 00°27'07" East, along last said East line, a distance of 395.254 meters to the Southeast corner of said Section 32, said corner is marked by a 2" brass disk in monument well, as shown on that certain Parcel Map filed in Book 21, at Page 6, Stanislaus County Records; THENCE (18) North 88°58'48" West, along the South line of said Southeast quarter of Section 32, a distance of 801.499 meters to the POINT OF BEGINNING.

The bearings and distances used in this description are on the California Coordinate System of 1983, Zone 3. Multiply distances by 1.00006972 to convert to ground distances.