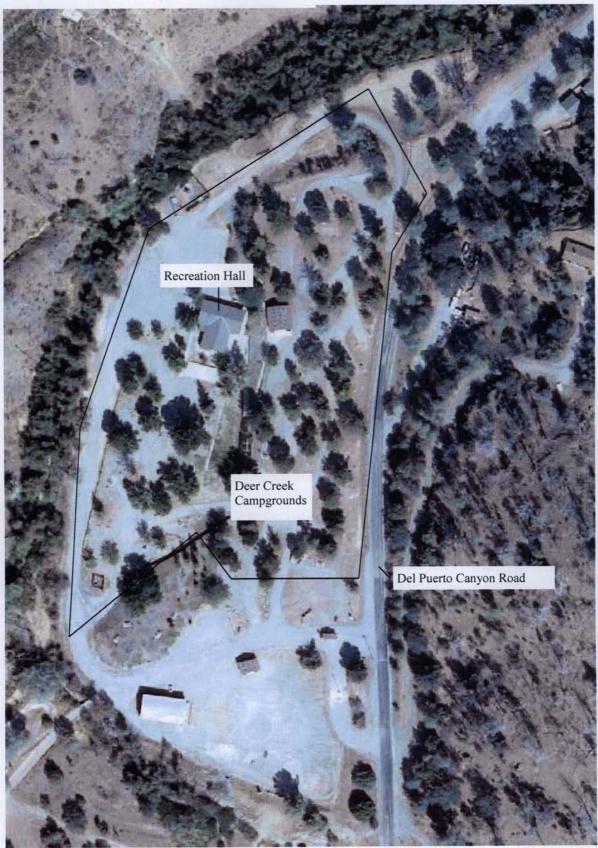

### **DISCUSSION:**

A request has been received from the Central Coast Racers Under the Son (RUTS) to have exclusive use of Deer Creek Campgrounds and the Recreation Hall (Attachment A) at Frank Raines Regional Park for their 2<sup>nd</sup> Annual Fun Run beginning at 10:00 a.m. on Friday, April 16, 2010 and ending at 3:30 p.m. Sunday, April 18, 2010. All off-highway vehicle day use parking areas, picnic area, mountain and riding trails will remain open to the public.

Frank Raines Regional Park is located on Del Puerto Canyon Road in the western part of Stanislaus County approximately 18 miles west of the City of Patterson. The regional park is functionally divided into two designated areas with more than 2,000 acres of open space. The eastern-most section is known as the Minnear Day Use area, designed for non-motorized recreational uses. The western-most section includes the Deer Creek campgrounds and Day Use areas, Recreation Hall, and off-highway vehicle area.