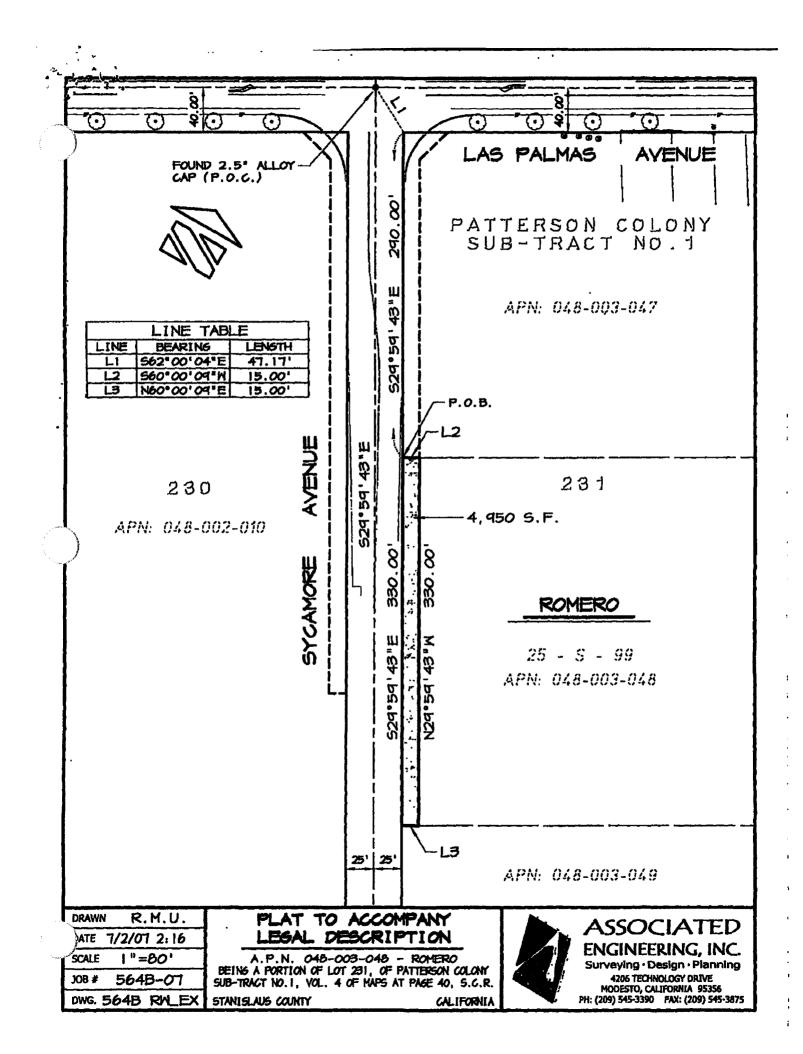

Property Owners: Manuel Romero

| Amount of Compensation:     | \$20,415    |
|-----------------------------|-------------|
| Assessors Parcel Number:    | 048-003-048 |
| Right-of-Way Easement Area: | 0.11 acres  |

#### 3. **PURCHASE PRICE AND TITLE.**

The consideration to be paid by the County for easement rights to the Property is as follows:

| Permanent Easement (4,950 sq. ft.) | \$ 9,900.00 |
|------------------------------------|-------------|
| Improvements (fence and gate)      | \$10,516.00 |
| Total                              | \$20,416.00 |