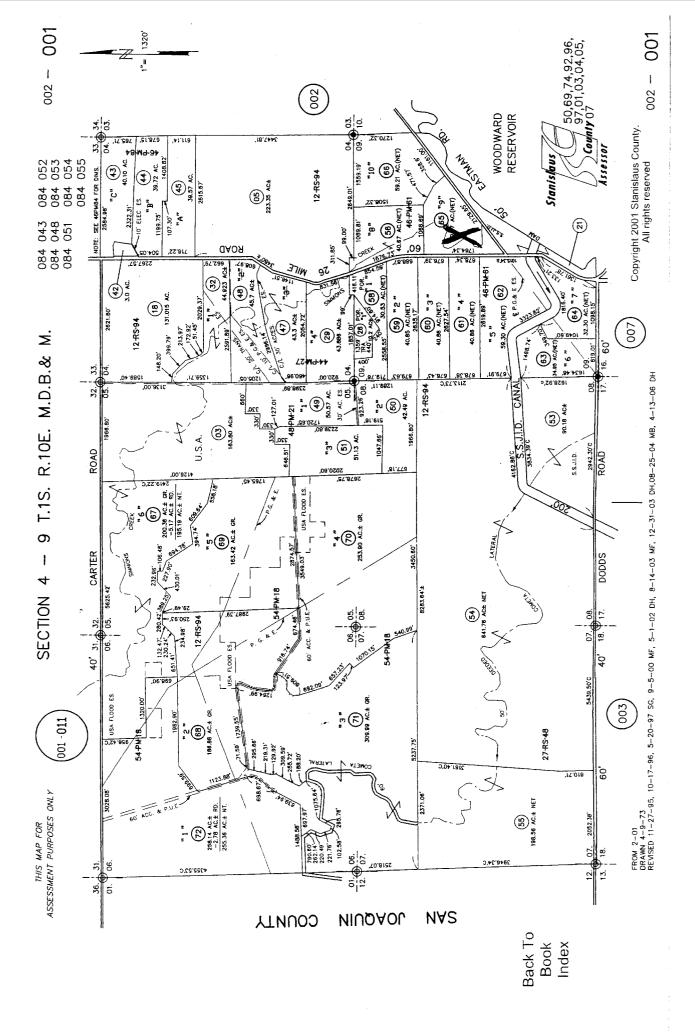

| CALIEO                                                   | DALLA L AND C                          | ONCEDVATION        |                         | ,             | THIS SPACE FOR RECORDER ONLY                                                                                                                                    |
|----------------------------------------------------------|----------------------------------------|--------------------|-------------------------|---------------|-----------------------------------------------------------------------------------------------------------------------------------------------------------------|
| CALIFORNIA LAND CONSERVATION CONTRACT NO. <u>2010-01</u> |                                        |                    |                         |               |                                                                                                                                                                 |
|                                                          | DED AT REQU<br>LAUS COUNT<br>VISORS    |                    |                         |               |                                                                                                                                                                 |
|                                                          | RECORDED R<br>LAUS COUNT<br>IMENT      |                    |                         |               |                                                                                                                                                                 |
| between                                                  | the County of                          | Stanislaus, a poli | tical subdivisio        | on of the St  | CT is made and entered into <u>December 22, 2009</u> , by and ate of California, hereinafter referred to as "County" and the referred to as "Owner" as follows: |
| recorded                                                 | d on February                          | 1, 1979, as Instru | ment Number             | 48604, Bo     | a certain Fictitious California Land Conservation Contract<br>look 3151, Page 132, in the Office of Recorder of the County<br>decifically set forth.            |
|                                                          | all notices and                        |                    | from County of          | during the li | ollowing persons as the Agent for Notice to receive any and<br>ife of the Contract. Owner will notify County in writing of any<br>him.                          |
| ı                                                        | DESIGNATED                             | AGENT:             | Michael Ray<br>Name     | Jurgens       |                                                                                                                                                                 |
|                                                          |                                        |                    | 2070 Florida<br>Address | Street        |                                                                                                                                                                 |
|                                                          |                                        |                    | Hayward, CA             | 94545         | (510) 432-6469                                                                                                                                                  |
|                                                          |                                        |                    | City, State             |               | Phone Number                                                                                                                                                    |
| (16)                                                     | Owner desires                          | to place the follo | owing parcels           | of real prop  | perty under Contract:                                                                                                                                           |
| ASSESS<br>PARCEL                                         | SORS<br>L NUMBER                       | CODE AREA          | ACR                     | REAGE         | SITUS ADDRESS (If none, please provide Legal Description)                                                                                                       |
| 002-001                                                  | -061                                   | 084-052            | <u>40</u>               |               | 15591 26 Mile Road, Oakdale                                                                                                                                     |
|                                                          |                                        |                    |                         | <del></del>   |                                                                                                                                                                 |
|                                                          |                                        |                    |                         |               |                                                                                                                                                                 |
|                                                          |                                        |                    |                         |               |                                                                                                                                                                 |
|                                                          |                                        |                    |                         |               |                                                                                                                                                                 |
|                                                          | ************************************** |                    |                         |               |                                                                                                                                                                 |
| (17)                                                     | The effective of                       | late of this Contr | act shall be Ja         | nuary 1, 2    | 20 <u>10        </u> .                                                                                                                                          |