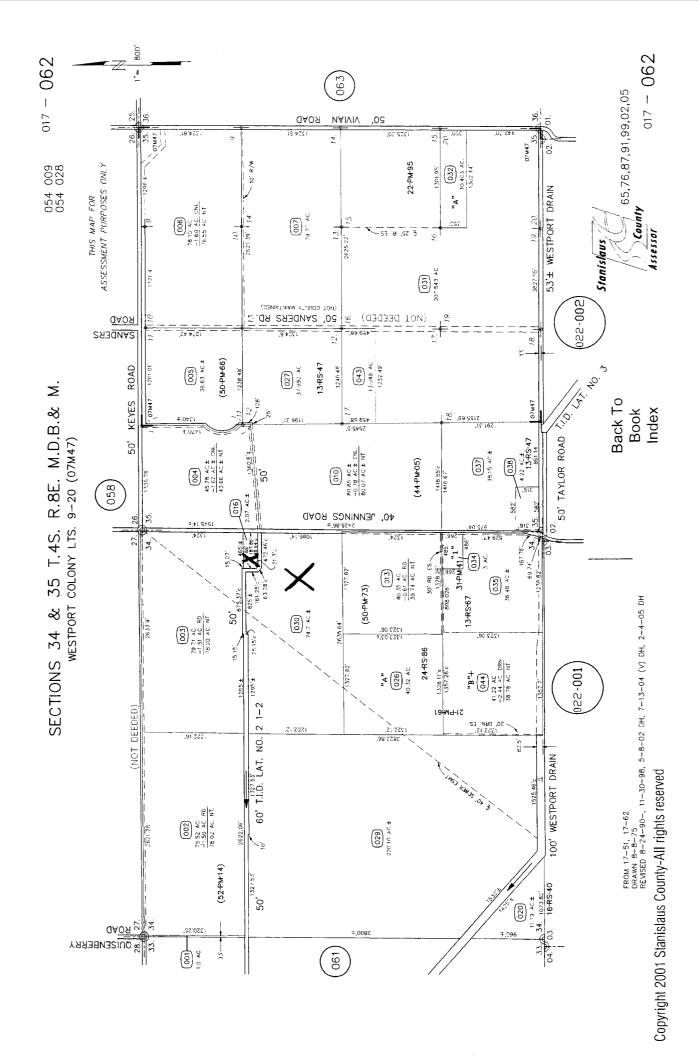

### **NEW WILLIAMSON ACT CONTRACTS**

| CONTRACT<br>NO. | APPLICANT/ PROPERTY OWNER(S)                                                                                     | SITE ADDRESS                                                                | ASSESSOR'S PARCEL NUMBER (APN) AND EXISTING USE                                              | ACREAGE |  |
|-----------------|------------------------------------------------------------------------------------------------------------------|-----------------------------------------------------------------------------|----------------------------------------------------------------------------------------------|---------|--|
| 2010-01         |                                                                                                                  | 15591 26-Mile Road, in the                                                  | 002-001-061                                                                                  | 40      |  |
| 2010 01         | Sherri Lynn Morris                                                                                               | Oakdale area                                                                | Single-family dwelling and irrigated pasture.                                                |         |  |
| 2010-02         | Jon E. and Tamara R.                                                                                             | 24551 Eastin Road, south of                                                 | 026-014-065                                                                                  | 49.48   |  |
|                 | Maring                                                                                                           | Anderson Road, in the Newman area                                           | Two single-family dwellings, row crops, oat hay and orchards.                                |         |  |
| Same as         | Same as above                                                                                                    | Southwest Intersection of Eastin                                            | 026-014-064                                                                                  | 103.55  |  |
| above           |                                                                                                                  | and Anderson Roads, in the<br>Newman area                                   | row crops, oat hay, and orchards, and no structures.                                         |         |  |
| 2010-03         | Joe D. Machado                                                                                                   | 6431 Jennings Road, in the                                                  | 017-062-016&30                                                                               | 76.7    |  |
|                 |                                                                                                                  | Modesto area.                                                               | Alfalfa and no structures.                                                                   |         |  |
| 2010-04         | Allen and Sandra                                                                                                 | East of Sonora Road and north                                               | 002-031-036                                                                                  | 40.03   |  |
|                 | Lagarbo                                                                                                          | of Covered Bridge Road, in the<br>Knights Ferry area                        | Cattle grazing and no structures.                                                            |         |  |
| 2010-05         | Debra Agresti-Warda,<br>Harold D. Agresti,<br>Marlene M. Agresti,<br>Donald J. Agresti and<br>Richard J. Agresti | South side of Zeering Road and west of Washington Road, in the Turlock area | 023-002-009 Corn and oat crops and no structures.                                            | 39.5    |  |
| Same as above   | Same as above                                                                                                    | Same as above                                                               | 023-002-010 Almond production and no structures.                                             | 35.08   |  |
| Same as         | Same as above                                                                                                    | 5624 W. Zeering Road, in the                                                | 023-002-012                                                                                  | 23.17   |  |
| above           | odine as above                                                                                                   | Turlock area                                                                | Almond production, single-family dwelling, and a storage building.                           |         |  |
| Same as         | Same as above                                                                                                    | 3625 N. Washington Road, in                                                 | 023-002-013                                                                                  | 23.46   |  |
| above           | ourno do dooro                                                                                                   | the Turlock area                                                            | Almond production and a single-family dwelling.                                              |         |  |
| 2010-06         | Merlyn and Betty Garber                                                                                          | 6306 Covert Road, in the Salida                                             | 012-007-026                                                                                  | 14.79   |  |
| 2010 00         | monyn and boxly darson                                                                                           | area                                                                        | Almond orchard, single-family dwelling, two small storage sheds, old milk house, and a barn. |         |  |
| 2010-07         | Ralph and Margitta<br>Sikkema                                                                                    | 7013 River Road, in the<br>Oakdale area                                     | 006-082-002 Single-family dwelling,irrigated pasture, pole barn, and three corrals.          | 49.78   |  |
| 2010-08         | Miguel Albor                                                                                                     | 6785 Eastman Road, in the Valley Home area                                  | 002-001-065<br>irrigated pasture, no structures.                                             | 40.77   |  |
| 2010-09         | John R. and June R.<br>Bailey                                                                                    | S. Central Avenue, south of<br>West Main, in the Turlock area               | 058-008-008 Almond orchard, no structures.                                                   | 34.59   |  |
| otal Acrea      |                                                                                                                  |                                                                             |                                                                                              | 570.9   |  |