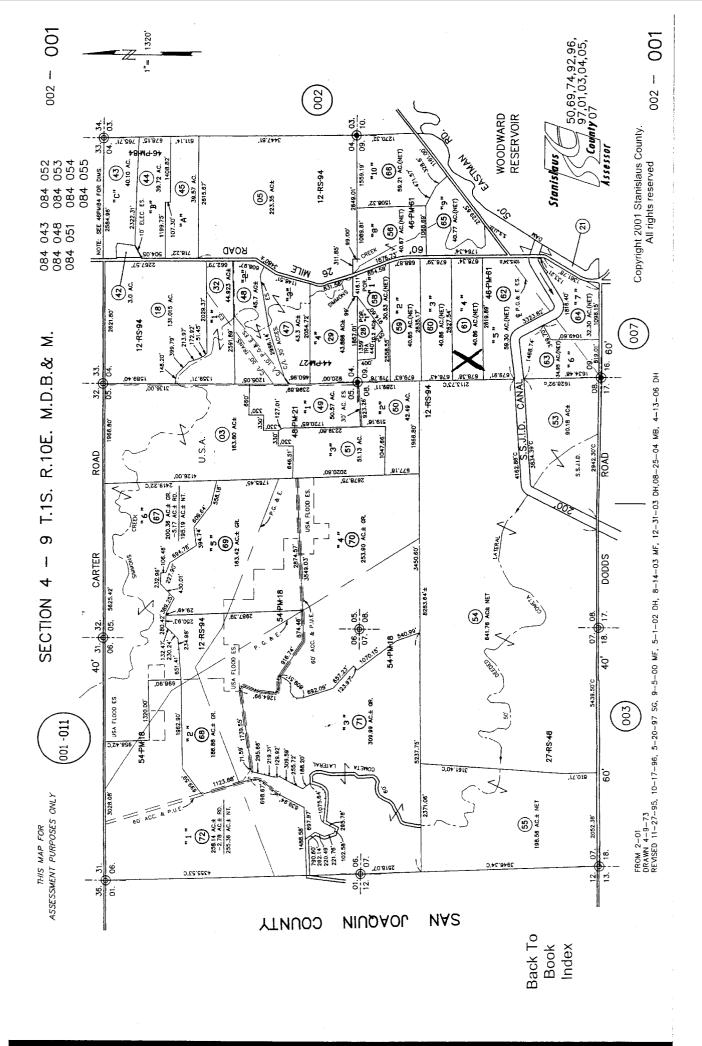

### **NEW WILLIAMSON ACT CONTRACTS**

| CONTRACT<br>NO. | APPLICANT/ PROPERTY OWNER(S)                                                                                     | SITE ADDRESS                                                                | ASSESSOR'S PARCEL NUMBER (APN) AND EXISTING USE                                              | ACREAGE |  |
|-----------------|------------------------------------------------------------------------------------------------------------------|-----------------------------------------------------------------------------|----------------------------------------------------------------------------------------------|---------|--|
| 2010-01         |                                                                                                                  | 15591 26-Mile Road, in the                                                  | 002-001-061                                                                                  | 40      |  |
| 2010 01         | Sherri Lynn Morris                                                                                               | Oakdale area                                                                | Single-family dwelling and irrigated pasture.                                                |         |  |
| 2010-02         | Jon E. and Tamara R.                                                                                             | 24551 Eastin Road, south of                                                 | 026-014-065                                                                                  | 49.48   |  |
|                 | Maring                                                                                                           | Anderson Road, in the Newman area                                           | Two single-family dwellings, row crops, oat hay and orchards.                                |         |  |
| Same as         | Same as above                                                                                                    | Southwest Intersection of Eastin                                            | 026-014-064                                                                                  | 103.55  |  |
| above           |                                                                                                                  | and Anderson Roads, in the<br>Newman area                                   | row crops, oat hay, and orchards, and no structures.                                         |         |  |
| 2010-03         | Joe D. Machado                                                                                                   | 6431 Jennings Road, in the                                                  | 017-062-016&30                                                                               | 76.7    |  |
|                 |                                                                                                                  | Modesto area.                                                               | Alfalfa and no structures.                                                                   |         |  |
| 2010-04         | Allen and Sandra                                                                                                 | East of Sonora Road and north                                               | 002-031-036                                                                                  | 40.03   |  |
|                 | Lagarbo                                                                                                          | of Covered Bridge Road, in the<br>Knights Ferry area                        | Cattle grazing and no structures.                                                            |         |  |
| 2010-05         | Debra Agresti-Warda,<br>Harold D. Agresti,<br>Marlene M. Agresti,<br>Donald J. Agresti and<br>Richard J. Agresti | South side of Zeering Road and west of Washington Road, in the Turlock area | 023-002-009 Corn and oat crops and no structures.                                            | 39.5    |  |
| Same as above   | Same as above                                                                                                    | Same as above                                                               | 023-002-010 Almond production and no structures.                                             | 35.08   |  |
| Same as         | Same as above                                                                                                    | 5624 W. Zeering Road, in the                                                | 023-002-012                                                                                  | 23.17   |  |
| above           | odine as above                                                                                                   | Turlock area                                                                | Almond production, single-family dwelling, and a storage building.                           |         |  |
| Same as         | Same as above                                                                                                    | 3625 N. Washington Road, in                                                 | 023-002-013                                                                                  | 23.46   |  |
| above           | ourno do dooro                                                                                                   | the Turlock area                                                            | Almond production and a single-family dwelling.                                              |         |  |
| 2010-06         | Merlyn and Betty Garber                                                                                          | 6306 Covert Road, in the Salida                                             | 012-007-026                                                                                  | 14.79   |  |
| 2010 00         | monyn and boxly darson                                                                                           | area                                                                        | Almond orchard, single-family dwelling, two small storage sheds, old milk house, and a barn. |         |  |
| 2010-07         | Ralph and Margitta<br>Sikkema                                                                                    | 7013 River Road, in the<br>Oakdale area                                     | 006-082-002 Single-family dwelling,irrigated pasture, pole barn, and three corrals.          | 49.78   |  |
| 2010-08         | Miguel Albor                                                                                                     | 6785 Eastman Road, in the Valley Home area                                  | 002-001-065<br>irrigated pasture, no structures.                                             | 40.77   |  |
| 2010-09         | John R. and June R.<br>Bailey                                                                                    | S. Central Avenue, south of<br>West Main, in the Turlock area               | 058-008-008 Almond orchard, no structures.                                                   | 34.59   |  |
| otal Acrea      |                                                                                                                  |                                                                             |                                                                                              | 570.9   |  |