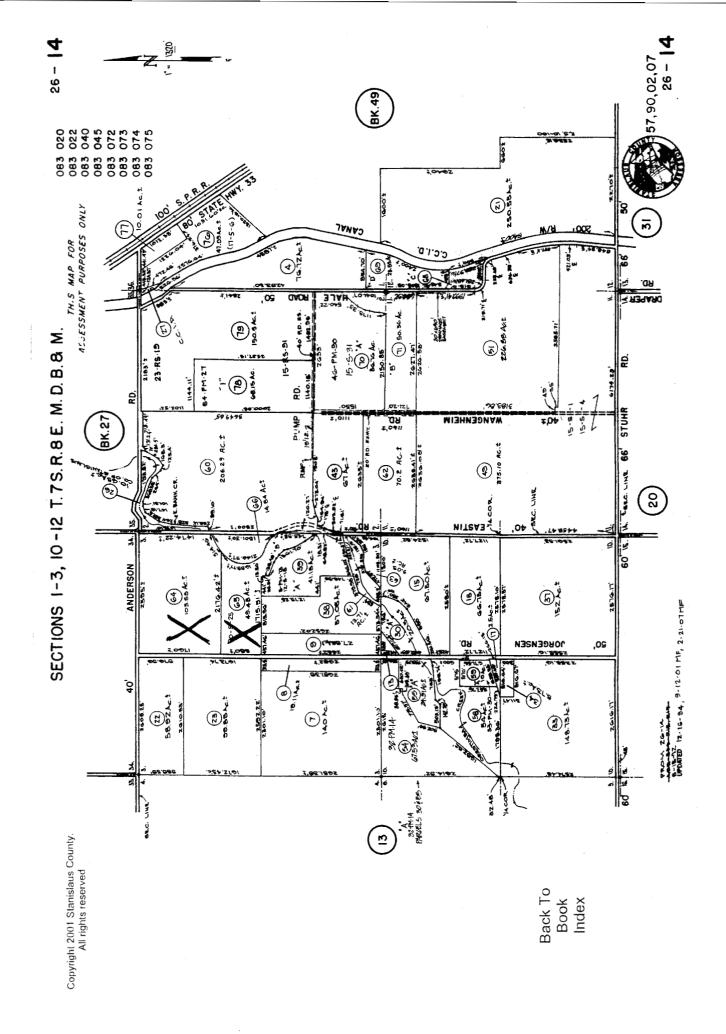

### **NEW WILLIAMSON ACT CONTRACTS**

| CONTRACT<br>NO. | APPLICANT/ PROPERTY OWNER(S)                                                                                     | SITE ADDRESS                                                                | ASSESSOR'S PARCEL NUMBER (APN) AND EXISTING USE                                              | ACREAGE |  |
|-----------------|------------------------------------------------------------------------------------------------------------------|-----------------------------------------------------------------------------|----------------------------------------------------------------------------------------------|---------|--|
| 2010-01         |                                                                                                                  | 15591 26-Mile Road, in the                                                  | 002-001-061                                                                                  | 40      |  |
| 2010 01         | Sherri Lynn Morris                                                                                               | Oakdale area                                                                | Single-family dwelling and irrigated pasture.                                                |         |  |
| 2010-02         | Jon E. and Tamara R.                                                                                             | 24551 Eastin Road, south of                                                 | 026-014-065                                                                                  | 49.48   |  |
|                 | Maring                                                                                                           | Anderson Road, in the Newman area                                           | Two single-family dwellings, row crops, oat hay and orchards.                                |         |  |
| Same as         | Same as above                                                                                                    | Southwest Intersection of Eastin                                            | 026-014-064                                                                                  | 103.55  |  |
| above           |                                                                                                                  | and Anderson Roads, in the<br>Newman area                                   | row crops, oat hay, and orchards, and no structures.                                         |         |  |
| 2010-03         | Joe D. Machado                                                                                                   | 6431 Jennings Road, in the                                                  | 017-062-016&30                                                                               | 76.7    |  |
|                 |                                                                                                                  | Modesto area.                                                               | Alfalfa and no structures.                                                                   |         |  |
| 2010-04         | Allen and Sandra                                                                                                 | East of Sonora Road and north                                               | 002-031-036                                                                                  | 40.03   |  |
|                 | Lagarbo                                                                                                          | of Covered Bridge Road, in the<br>Knights Ferry area                        | Cattle grazing and no structures.                                                            |         |  |
| 2010-05         | Debra Agresti-Warda,<br>Harold D. Agresti,<br>Marlene M. Agresti,<br>Donald J. Agresti and<br>Richard J. Agresti | South side of Zeering Road and west of Washington Road, in the Turlock area | 023-002-009 Corn and oat crops and no structures.                                            | 39.5    |  |
| Same as above   | Same as above                                                                                                    | Same as above                                                               | 023-002-010 Almond production and no structures.                                             | 35.08   |  |
| Same as         | Same as above                                                                                                    | 5624 W. Zeering Road, in the                                                | 023-002-012                                                                                  | 23.17   |  |
| above           | odine as above                                                                                                   | Turlock area                                                                | Almond production, single-family dwelling, and a storage building.                           |         |  |
| Same as         | Same as above                                                                                                    | 3625 N. Washington Road, in                                                 | 023-002-013                                                                                  | 23.46   |  |
| above           | ourno do dooro                                                                                                   | the Turlock area                                                            | Almond production and a single-family dwelling.                                              |         |  |
| 2010-06         | Merlyn and Betty Garber                                                                                          | 6306 Covert Road, in the Salida                                             | 012-007-026                                                                                  | 14.79   |  |
| 2010 00         | monyn and boxly darson                                                                                           | area                                                                        | Almond orchard, single-family dwelling, two small storage sheds, old milk house, and a barn. |         |  |
| 2010-07         | Ralph and Margitta<br>Sikkema                                                                                    | 7013 River Road, in the<br>Oakdale area                                     | 006-082-002 Single-family dwelling,irrigated pasture, pole barn, and three corrals.          | 49.78   |  |
| 2010-08         | Miguel Albor                                                                                                     | 6785 Eastman Road, in the Valley Home area                                  | 002-001-065<br>irrigated pasture, no structures.                                             | 40.77   |  |
| 2010-09         | John R. and June R.<br>Bailey                                                                                    | S. Central Avenue, south of<br>West Main, in the Turlock area               | 058-008-008 Almond orchard, no structures.                                                   | 34.59   |  |
| otal Acrea      |                                                                                                                  |                                                                             |                                                                                              | 570.9   |  |