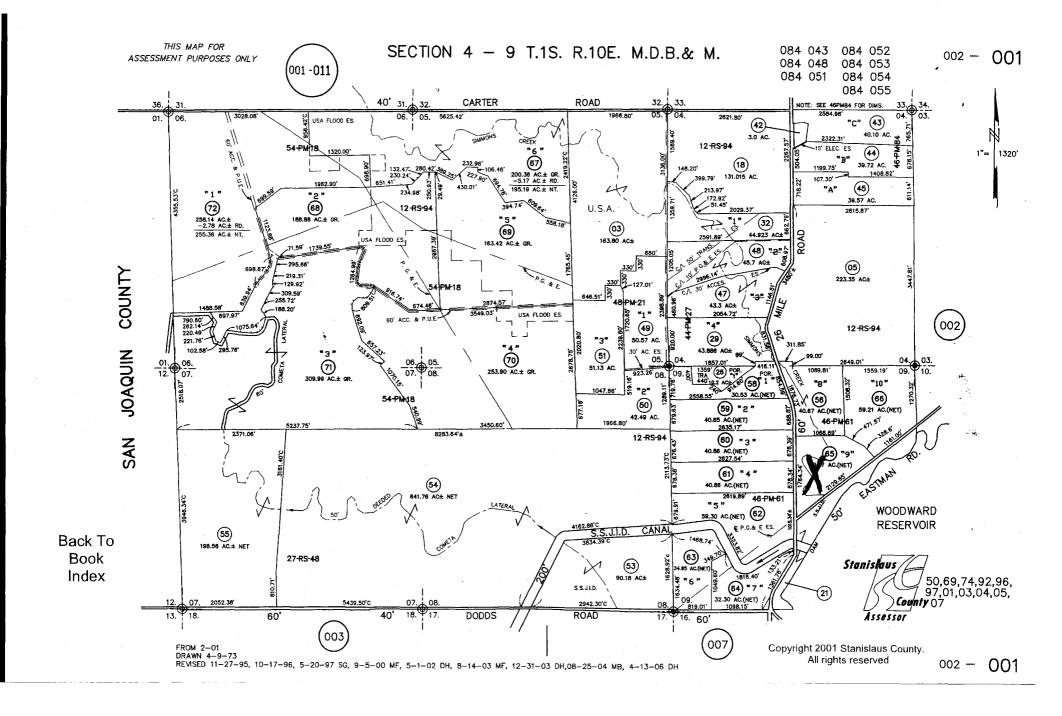

### **NEW WILLIAMSON ACT CONTRACTS**

| CONTRACT<br>NO. | APPLICANT/ PROPERTY OWNER(S)                                                                                     | SITE ADDRESS                                                                | ASSESSOR'S PARCEL NUMBER (APN) AND EXISTING USE                                              | ACREAGE |  |
|-----------------|------------------------------------------------------------------------------------------------------------------|-----------------------------------------------------------------------------|----------------------------------------------------------------------------------------------|---------|--|
| 2010-01         |                                                                                                                  | 15591 26-Mile Road, in the                                                  | 002-001-061                                                                                  | 40      |  |
| 2010 01         | Sherri Lynn Morris                                                                                               | Oakdale area                                                                | Single-family dwelling and irrigated pasture.                                                |         |  |
| 2010-02         | Jon E. and Tamara R.                                                                                             | 24551 Eastin Road, south of                                                 | 026-014-065                                                                                  | 49.48   |  |
|                 | Maring                                                                                                           | Anderson Road, in the Newman area                                           | Two single-family dwellings, row crops, oat hay and orchards.                                |         |  |
| Same as         | Same as above                                                                                                    | Southwest Intersection of Eastin                                            | 026-014-064                                                                                  | 103.55  |  |
| above           |                                                                                                                  | and Anderson Roads, in the<br>Newman area                                   | row crops, oat hay, and orchards, and no structures.                                         |         |  |
| 2010-03         | Joe D. Machado                                                                                                   | 6431 Jennings Road, in the                                                  | 017-062-016&30                                                                               | 76.7    |  |
|                 |                                                                                                                  | Modesto area.                                                               | Alfalfa and no structures.                                                                   |         |  |
| 2010-04         | Allen and Sandra                                                                                                 | East of Sonora Road and north                                               | 002-031-036                                                                                  | 40.03   |  |
|                 | Lagarbo                                                                                                          | of Covered Bridge Road, in the<br>Knights Ferry area                        | Cattle grazing and no structures.                                                            |         |  |
| 2010-05         | Debra Agresti-Warda,<br>Harold D. Agresti,<br>Marlene M. Agresti,<br>Donald J. Agresti and<br>Richard J. Agresti | South side of Zeering Road and west of Washington Road, in the Turlock area | 023-002-009 Corn and oat crops and no structures.                                            | 39.5    |  |
| Same as above   | Same as above                                                                                                    | Same as above                                                               | 023-002-010 Almond production and no structures.                                             | 35.08   |  |
| Same as         | Same as above                                                                                                    | 5624 W. Zeering Road, in the                                                | 023-002-012                                                                                  | 23.17   |  |
| above           | odine as above                                                                                                   | Turlock area                                                                | Almond production, single-family dwelling, and a storage building.                           |         |  |
| Same as         | Same as above                                                                                                    | 3625 N. Washington Road, in                                                 | 023-002-013                                                                                  | 23.46   |  |
| above           | ourno do dooro                                                                                                   | the Turlock area                                                            | Almond production and a single-family dwelling.                                              |         |  |
| 2010-06         | Merlyn and Betty Garber                                                                                          | 6306 Covert Road, in the Salida                                             | 012-007-026                                                                                  | 14.79   |  |
| 2010 00         | monyn and boxly darson                                                                                           | area                                                                        | Almond orchard, single-family dwelling, two small storage sheds, old milk house, and a barn. |         |  |
| 2010-07         | Ralph and Margitta<br>Sikkema                                                                                    | 7013 River Road, in the<br>Oakdale area                                     | 006-082-002 Single-family dwelling,irrigated pasture, pole barn, and three corrals.          | 49.78   |  |
| 2010-08         | Miguel Albor                                                                                                     | 6785 Eastman Road, in the Valley Home area                                  | 002-001-065<br>irrigated pasture, no structures.                                             | 40.77   |  |
| 2010-09         | John R. and June R.<br>Bailey                                                                                    | S. Central Avenue, south of<br>West Main, in the Turlock area               | 058-008-008 Almond orchard, no structures.                                                   | 34.59   |  |
| otal Acrea      |                                                                                                                  |                                                                             |                                                                                              | 570.9   |  |

| CALIEO                                                   | DALLA L AND C                          | ONCEDVATION        |                         | ,             | THIS SPACE FOR RECORDER ONLY                                                                                                                                    |
|----------------------------------------------------------|----------------------------------------|--------------------|-------------------------|---------------|-----------------------------------------------------------------------------------------------------------------------------------------------------------------|
| CALIFORNIA LAND CONSERVATION CONTRACT NO. <u>2010-01</u> |                                        |                    |                         |               |                                                                                                                                                                 |
|                                                          | DED AT REQU<br>LAUS COUNT<br>VISORS    |                    |                         |               |                                                                                                                                                                 |
|                                                          | RECORDED R<br>LAUS COUNT<br>IMENT      |                    |                         |               |                                                                                                                                                                 |
| between                                                  | the County of                          | Stanislaus, a poli | tical subdivisio        | on of the St  | CT is made and entered into <u>December 22, 2009</u> , by and ate of California, hereinafter referred to as "County" and the referred to as "Owner" as follows: |
| recorded                                                 | d on February                          | 1, 1979, as Instru | ment Number             | 48604, Bo     | a certain Fictitious California Land Conservation Contract<br>look 3151, Page 132, in the Office of Recorder of the County<br>decifically set forth.            |
|                                                          | all notices and                        |                    | from County of          | during the li | ollowing persons as the Agent for Notice to receive any and<br>ife of the Contract. Owner will notify County in writing of any<br>him.                          |
| ı                                                        | DESIGNATED                             | AGENT:             | Michael Ray<br>Name     | Jurgens       |                                                                                                                                                                 |
|                                                          |                                        |                    | 2070 Florida<br>Address | Street        |                                                                                                                                                                 |
|                                                          |                                        |                    | Hayward, CA             | 94545         | (510) 432-6469                                                                                                                                                  |
|                                                          |                                        |                    | City, State             |               | Phone Number                                                                                                                                                    |
| (16)                                                     | Owner desires                          | to place the follo | owing parcels           | of real prop  | perty under Contract:                                                                                                                                           |
| ASSESS<br>PARCEL                                         | SORS<br>L NUMBER                       | CODE AREA          | ACR                     | REAGE         | SITUS ADDRESS (If none, please provide Legal Description)                                                                                                       |
| 002-001                                                  | -061                                   | 084-052            | <u>40</u>               |               | 15591 26 Mile Road, Oakdale                                                                                                                                     |
|                                                          |                                        |                    |                         | <del></del>   |                                                                                                                                                                 |
|                                                          |                                        |                    |                         |               |                                                                                                                                                                 |
|                                                          |                                        |                    |                         |               |                                                                                                                                                                 |
|                                                          |                                        |                    |                         |               |                                                                                                                                                                 |
|                                                          | ************************************** |                    |                         |               |                                                                                                                                                                 |
| (17)                                                     | The effective of                       | late of this Contr | act shall be Ja         | nuary 1, 2    | 20 <u>10        </u> .                                                                                                                                          |