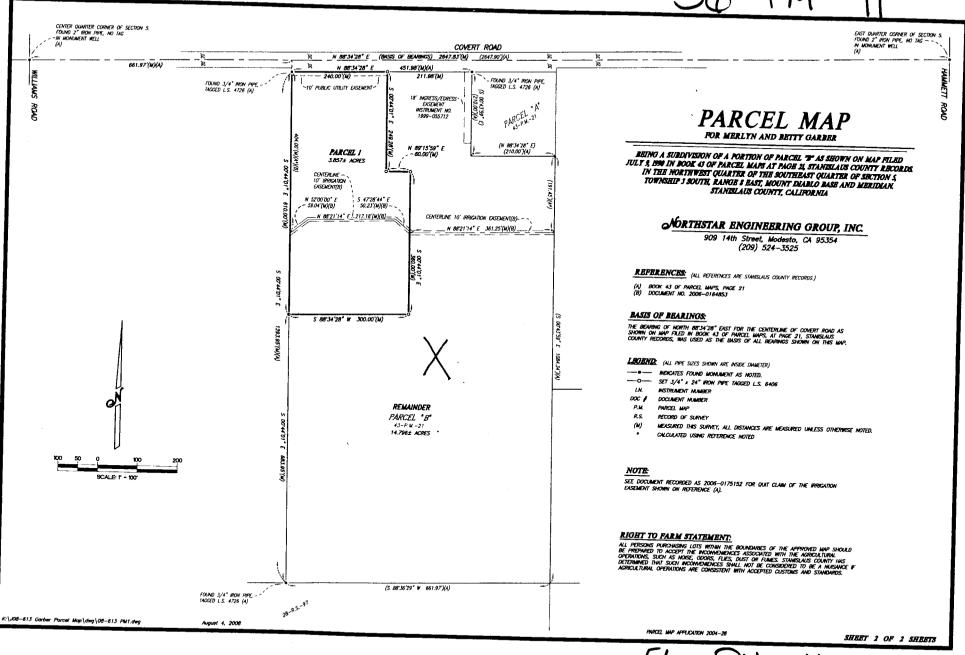

### **NEW WILLIAMSON ACT CONTRACTS**

| CONTRACT<br>NO. | APPLICANT/ PROPERTY OWNER(S)                                                                                     | SITE ADDRESS                                                                | ASSESSOR'S PARCEL NUMBER (APN) AND EXISTING USE                                              | ACREAGE |  |
|-----------------|------------------------------------------------------------------------------------------------------------------|-----------------------------------------------------------------------------|----------------------------------------------------------------------------------------------|---------|--|
| 2010-01         |                                                                                                                  | 15591 26-Mile Road, in the                                                  | 002-001-061                                                                                  | 40      |  |
| 2010 01         | Sherri Lynn Morris                                                                                               | Oakdale area                                                                | Single-family dwelling and irrigated pasture.                                                |         |  |
| 2010-02         | Jon E. and Tamara R.                                                                                             | 24551 Eastin Road, south of                                                 | 026-014-065                                                                                  | 49.48   |  |
|                 | Maring                                                                                                           | Anderson Road, in the Newman area                                           | Two single-family dwellings, row crops, oat hay and orchards.                                |         |  |
| Same as         | Same as above                                                                                                    | Southwest Intersection of Eastin                                            | 026-014-064                                                                                  | 103.55  |  |
| above           |                                                                                                                  | and Anderson Roads, in the<br>Newman area                                   | row crops, oat hay, and orchards, and no structures.                                         |         |  |
| 2010-03         | Joe D. Machado                                                                                                   | 6431 Jennings Road, in the                                                  | 017-062-016&30                                                                               | 76.7    |  |
|                 |                                                                                                                  | Modesto area.                                                               | Alfalfa and no structures.                                                                   |         |  |
| 2010-04         | Allen and Sandra                                                                                                 | East of Sonora Road and north                                               | 002-031-036                                                                                  | 40.03   |  |
|                 | Lagarbo                                                                                                          | of Covered Bridge Road, in the<br>Knights Ferry area                        | Cattle grazing and no structures.                                                            |         |  |
| 2010-05         | Debra Agresti-Warda,<br>Harold D. Agresti,<br>Marlene M. Agresti,<br>Donald J. Agresti and<br>Richard J. Agresti | South side of Zeering Road and west of Washington Road, in the Turlock area | 023-002-009 Corn and oat crops and no structures.                                            | 39.5    |  |
| Same as above   | Same as above                                                                                                    | Same as above                                                               | 023-002-010 Almond production and no structures.                                             | 35.08   |  |
| Same as         | Same as above                                                                                                    | 5624 W. Zeering Road, in the                                                | 023-002-012                                                                                  | 23.17   |  |
| above           | odine as above                                                                                                   | Turlock area                                                                | Almond production, single-family dwelling, and a storage building.                           |         |  |
| Same as         | Same as above                                                                                                    | 3625 N. Washington Road, in                                                 | 023-002-013                                                                                  | 23.46   |  |
| above           | ourno do dooro                                                                                                   | the Turlock area                                                            | Almond production and a single-family dwelling.                                              |         |  |
| 2010-06         | Merlyn and Betty Garber                                                                                          | 6306 Covert Road, in the Salida                                             | 012-007-026                                                                                  | 14.79   |  |
| 2010 00         | monyn and boxly darson                                                                                           | area                                                                        | Almond orchard, single-family dwelling, two small storage sheds, old milk house, and a barn. |         |  |
| 2010-07         | Ralph and Margitta<br>Sikkema                                                                                    | 7013 River Road, in the<br>Oakdale area                                     | 006-082-002 Single-family dwelling,irrigated pasture, pole barn, and three corrals.          | 49.78   |  |
| 2010-08         | Miguel Albor                                                                                                     | 6785 Eastman Road, in the Valley Home area                                  | 002-001-065<br>irrigated pasture, no structures.                                             | 40.77   |  |
| 2010-09         | John R. and June R.<br>Bailey                                                                                    | S. Central Avenue, south of<br>West Main, in the Turlock area               | 058-008-008 Almond orchard, no structures.                                                   | 34.59   |  |
| otal Acrea      |                                                                                                                  |                                                                             |                                                                                              | 570.9   |  |