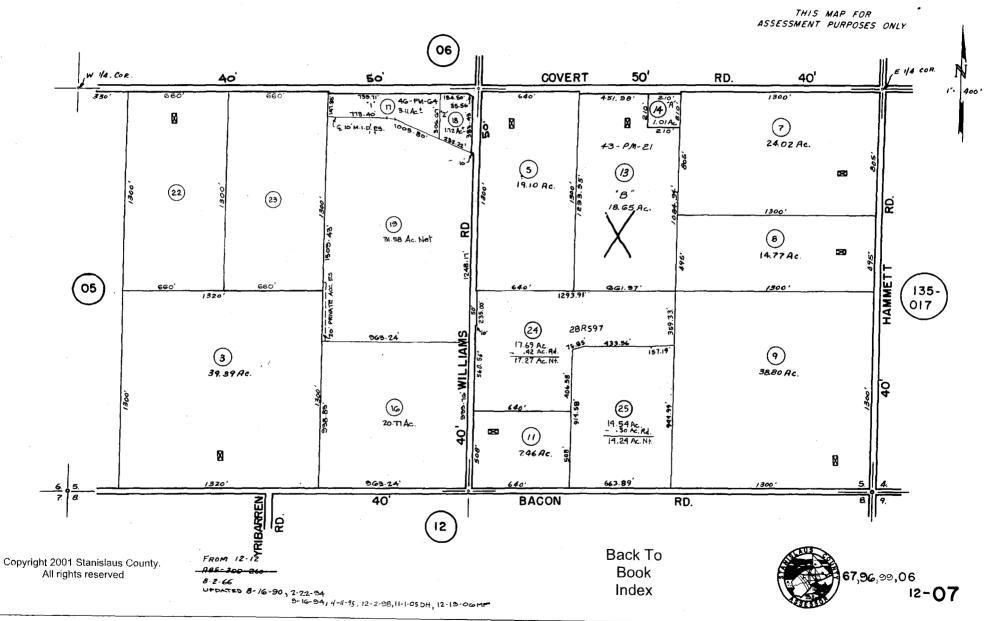

Initials: By Blow

| CALIFORNIA LAND CONSERVATION                                        |                             | THIS SPACE FOR RECORDER ONLY                                                                                                                                       |
|---------------------------------------------------------------------|-----------------------------|--------------------------------------------------------------------------------------------------------------------------------------------------------------------|
| CONTRACT NO. <u>2010-02</u>                                         |                             |                                                                                                                                                                    |
| RECORDED AT REQUEST OF<br>STANISLAUS COUNTY BOARD OF<br>SUPERVISORS |                             |                                                                                                                                                                    |
| WHEN RECORDED RETURN TO<br>STANISLAUS COUNTY PLANNING<br>DEPARTMENT |                             |                                                                                                                                                                    |
|                                                                     | ubdivision of the           | ACT is made and entered into <u>December 22, 2009</u> , by and State of California, hereinafter referred to as "County" and the referred to as "Owner" as follows: |
|                                                                     | Number 48604, E             | of a certain Fictitious California Land Conservation Contract,<br>Book 3151, Page 132, in the Office of Recorder of the County<br>specifically set forth.          |
|                                                                     | County during the           | following persons as the Agent for Notice to receive any and a life of the Contract. Owner will notify County in writing of any or him.                            |
| DESIGNATED AGENT: Jon E                                             | E. Maring<br>e              |                                                                                                                                                                    |
|                                                                     | Box 97                      |                                                                                                                                                                    |
| Addr                                                                | ess                         |                                                                                                                                                                    |
|                                                                     | tley, CA 95387<br>State Zip | (209) 894-5555<br>Phone Number                                                                                                                                     |
| (16) Owner desires to place the following p                         | ·                           | operty under Contract:                                                                                                                                             |
| ASSESSORS CODE AREA PARCEL NUMBER                                   | ACREAGE                     | SITUS ADDRESS<br>(If none, please provide Legal Description)                                                                                                       |
| 026-014-065 083-074                                                 | 49.48                       | 24551 Eastin Road, Newman                                                                                                                                          |
| 026-014-064 083-072                                                 | 103.55                      | See Attachment 1                                                                                                                                                   |
|                                                                     |                             |                                                                                                                                                                    |
|                                                                     |                             |                                                                                                                                                                    |
|                                                                     |                             |                                                                                                                                                                    |
|                                                                     |                             |                                                                                                                                                                    |
| (17) The effective date of this Contract sha                        | all be January 1,           | 2010                                                                                                                                                               |
|                                                                     | • *                         |                                                                                                                                                                    |

#### LEGAL DESCRIPTION

File Number: 119226

THE NORTHEAST 1/4 OF SECTION 3, TOWNSHIP 7 SOUTH, RANGE 8 EAST MOUNT DIABLO BASE AND MERIDIAN, EXCEPTING THAT PORTION LYING WITHIN ANDERSON AND EASTIN ROADS.

TOGETHER WITH PARCEL B PER PARCEL MAP FILED APRIL 13, 1970 IN BOOK 8 OF PARCEL MAPS, PAGE 73, STANISLAUS COUNTY RECORDER'S OFFICE, BEING A PORTION OF THE SOUTHEAST 1/4 OF SECTION 3, TOWNSHIP 7 SOUTH, RANGE 8 EAST, MOUNT DIABLO BASE AND MERIDIAN. EXCEPTING THAT PORTION OF LAND IN EASTIN ROAD.

ALSO EXCEPTING FROM PARCEL 1 THAT PORTION OF THE EAST 1/2 OF SECTION 3, TOWNSHIP 7 SOUTH, RANGE 8 EAST, MOUNT DIABLO BASE AND MERIDIAN, LYING EAST OF THE CENTER-LINE OF ORESTIMBA CREEK PARTICULARLY DESCRIBED AS FOLLOWS, TO-WIT:

BEGINNING AT THE EAST 1/4 SECTION CORNER MARKED BY A CONCRETE MONUMENT ON THE CENTER-LINE OF EASTIN ROAD, THENCE S. 00 20' W. 386.02 FEET ALONG THE SECTION LINE TO THE CENTER-LINE OF ORESTIMSA CREEK; THENCE ALONG THE CENTER LINE N. 19°57'40" W. 86.86 FEET, N. 42°05'50" W. 142.87 FEET, N. 52°05'49" W. 94.82 FEET, N. 64°25'58" W. 90.49 FEET, N. 71°01'13" W. 155.39 FEET, N. 59°31'07" W. 83.77 FEET, N. 40°27'14" W. 84.36 FEET, N. 35'06'49" W. 190.22 FEET, N. 09°42'11" W. 167.42 FEET, N. 09° 59'45' E. 162.91 FEET, VERL HOLLISTER AND ELINOR STEWART HOLLISTER - LOT LINE ADJUSTMENT N. 26°11'35" E. 247.46 FEET, N. 44°19'27" E. 151.97 FEET, N. 54°37'34" E. 185.44 FEET, N. 65°35'23° E. 134.56 FEET, N. 61°39'00" E. 106.50 FEET, N. 38°29'05" E. 146.56 FEET TO THE EAST LINE OF SECTION 3, S. 00°19'21" W. 1196.27 FEET ALONG SECTION LINE TO SAID BEGINNING AT EAST 1/4 SECTION CORNER.

EXCEPTING THEREFROM THAT PORTION IN EASTIN ROAD.

APNS 026-014-064-000 and 026-014-065-000

| 0411505011414154                                   |                      |                              | THIS SPACE FOR RECORDER ONLY                                                                                                                                           |
|----------------------------------------------------|----------------------|------------------------------|------------------------------------------------------------------------------------------------------------------------------------------------------------------------|
| CALIFORNIA LAND CONSERVATION CONTRACT NO. 2010-03  |                      |                              |                                                                                                                                                                        |
| RECORDED AT REQ<br>STANISLAUS COUN'<br>SUPERVISORS |                      |                              |                                                                                                                                                                        |
| WHEN RECORDED F<br>STANISLAUS COUN<br>DEPARTMENT   |                      |                              |                                                                                                                                                                        |
| between the County of                              | f Stanislaus, a poli | itical subdivision of the    | RACT is made and entered into <u>December 22, 2009</u> , by and State of California, hereinafter referred to as "County" and the er referred to as "Owner" as follows: |
| recorded on February                               | 1, 1979, as Instru   |                              | of a certain Fictitious California Land Conservation Contract,<br>Book 3151, Page 132, in the Office of Recorder of the County<br>specifically set forth.              |
| all notices and                                    | d communications     |                              | following persons as the Agent for Notice to receive any and<br>e life of the Contract. Owner will notify County in writing of any<br>or him.                          |
| DESIGNATE                                          | O AGENT:             | Arlene Machado               |                                                                                                                                                                        |
|                                                    |                      | Name                         |                                                                                                                                                                        |
|                                                    |                      | 2405 Henry Avenue<br>Address |                                                                                                                                                                        |
|                                                    |                      | Ceres, CA 95307              | (209) 613-3426                                                                                                                                                         |
|                                                    |                      | City, State Zip              | Phone Number                                                                                                                                                           |
| (16) Owner desires                                 | s to place the follo | owing parcels of real pr     | roperty under Contract:                                                                                                                                                |
| ASSESSORS<br>PARCEL NUMBER                         | CODE AREA            | ACREAGE                      | SITUS ADDRESS<br>(If none, please provide Legal Description)                                                                                                           |
| 017-062-030                                        | 054-009              | 74.7                         | 6431 Jennings Road, Modesto                                                                                                                                            |
| 017-062-016                                        | 054-009              | 2.07                         | Jennings Road, Modesto                                                                                                                                                 |
|                                                    |                      | <u></u>                      |                                                                                                                                                                        |
|                                                    |                      |                              |                                                                                                                                                                        |
|                                                    |                      |                              |                                                                                                                                                                        |
|                                                    |                      |                              |                                                                                                                                                                        |
| (17) The effective                                 | date of this Contr   | act shall be January 1,      | 20 <u>10</u> .                                                                                                                                                         |