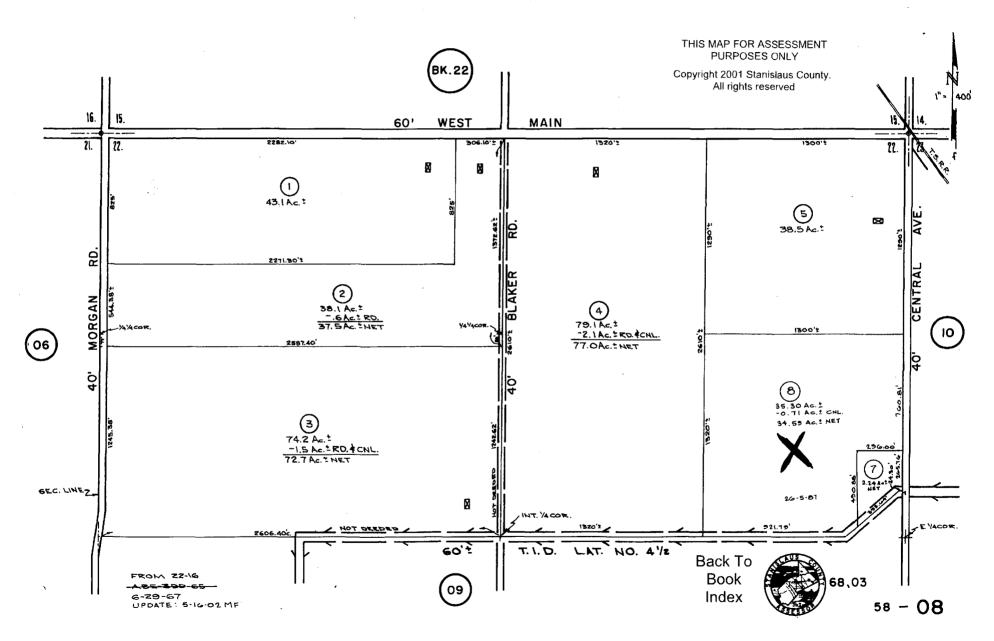

ast line of said Section 22, a distance of 297.30 feet to a point on the center line of the Turlock Irrigation District's Lateral 4-1/2 and the true point of beginning of this description; thence continuing North 22 degrees 28'22" West along said East line of Section 22, a distance of 265.76 feet; thence leaving last said line and proceeding South 89 degrees 31'38" West a distance of 316.00 feet; thence South 00 degrees 28'22" East, a distance of 490.88 feet to a point on the center line of said Lateral 4-1/2; thence North 49 degrees 43'53" East along last said center line, a distance of 353.64 feet to an angle point in last said center line; thence continuing along last said center line South 88 degrees 52'49" East, a distance of 44.30 feet to the point of beginning of this description.





# CALIFORNIA LAND CONSERVATION CONTRACT NO. 2010-08

RECORDED AT REQUEST OF STANISLAUS COUNTY BOARD OF SUPERVISORS

WHEN RECORDED RETURN TO STANISLAUS COUNTY PLANNING DEPARTMENT

Stanislaus, County Recorder -Lee Lundrigan Co Recorder Office

DOC- 2009-0122072-00

Wednesday, DEC 23, 2009 08:16:24 Ttl Pd \$0.00 Nbr-00028264

09 08:16:24 Nbr-0002826423 OGM/R2/1-5

THIS CALIFORNIA LAND CONSERVATION CONTRACT is made and entered into <u>December 22, 2009</u>, by and between the County of Stanislaus, a political subdivision of the State of California, hereinafter referred to as "County" and the undersigned landowners or the successors thereof, hereinafter referred to as "Owner" as follows:

The recitals and paragraphs 1 through 14, inclusive, of a certain Fictitious California Land Conservati