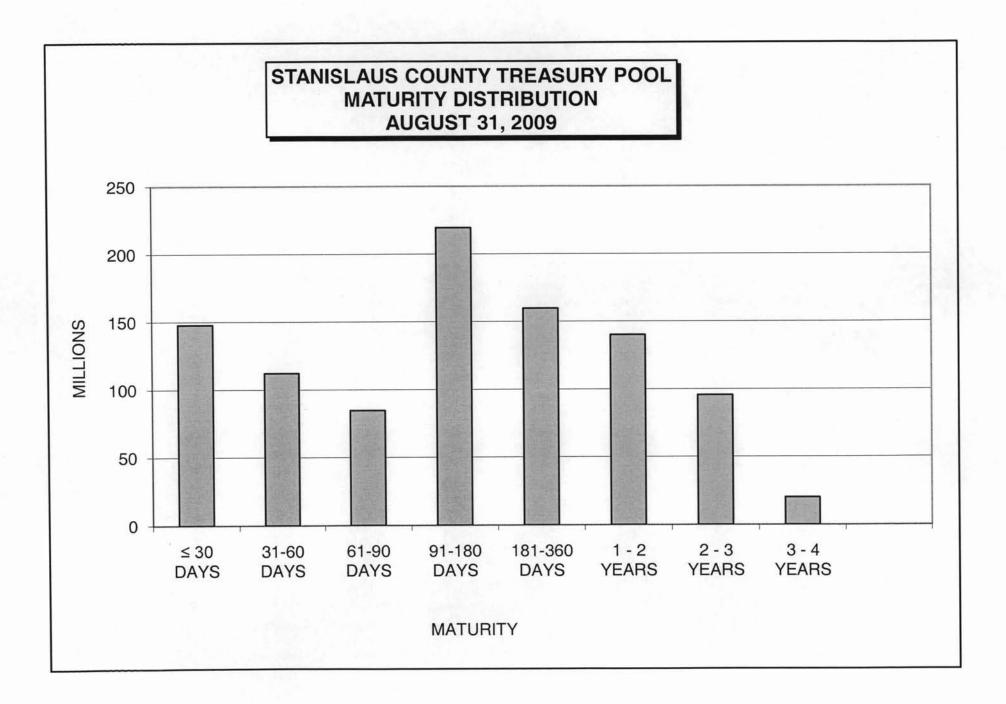

The Stanislaus County Treasury Pool yield to maturity for August 2009 was 1.75%. The Average-Days-to-Maturity at the end of August was 254 days.

With our current cash flow and investment schedule, we will have sufficient cash to meet our historical cash needs for the next six months, through the end of February 2010.