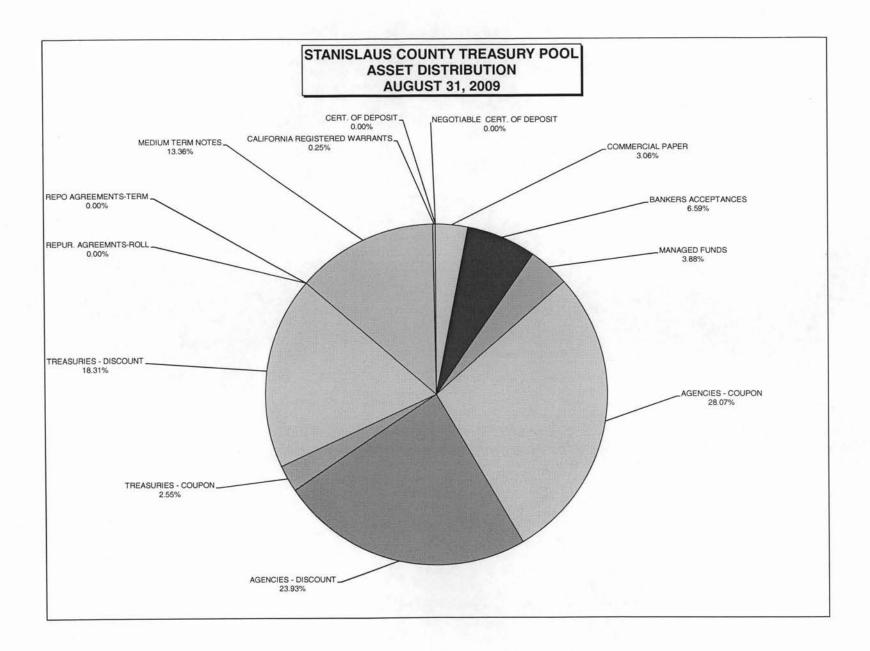

|                                | DOLLAR         | MARKET           | MAX INVEST.   | INVESTMENTS   | MAX DAYS  | AVG DAYS  | YTM        |
|--------------------------------|----------------|------------------|---------------|---------------|-----------|-----------|------------|
| BALANCE - 08/31/09             | COST           | VALUE            | AS % OF TOTAL | AS % OF TOTAL | TO MATURE | TO MATURE | 360 EQUIV. |
| CERT. OF DEPOSIT               | 0.00           | 0.00             | 30.00%        | 0.00%         | 365       | 0         | 0.00%      |
| NEGOTIABLE CERT. OF DEPOSIT    | 0.00           | 0.00             | 30.00%        | 0.00%         | 365       | 0         | 0.00%      |
| COMMERCIAL PAPER               | 29,973,083.34  | 29,998,800.00    | 30.00%        | 3.06%         | 180       | 7         | 0.27%      |
| BANKERS ACCEPTANCES            | 64,583,493.01  | 64,709,307.14    | 40.00%        | 6.59%         | 180       | 89        | 0.65%      |
| MANAGED FUNDS                  | 38,000,000.00  | 38,051,839.87    |               | 3.88%         | 1         | 1         | 0.91%      |
| AGENCIES - COUPON              | 274,974,601.64 | 283,029,500.00   |               | 28.07%        | 1,825     | 316       | 4.01%      |
| AGENCIES - DISCOUNT            | 234,428,512.51 | 234,927,500.00   |               | 23.93%        | 1,825     | 72        | 0.42%      |
| TREASURIES - COUPON            | 24,984,581.53  | 25,533,250.00    |               | 2.55%         | 1,825     | 333       | 2.78%      |
| TREASURIES - DISCOUNT          | 179,318,219.41 | 179,857,500.00   |               | 18.31%        | 1,825     | 136       | 0.48%      |
| REPUR. AGREEMNTS-ROLL          | 0.00           | 0.00             |               | 0.00%         | 365       | o         | 0.00%      |
| REPO AGREEMENTS-TERM           | 0.00           | 0.00             |               | 0.00%         | 90        | 0         | 0.00%      |
| MEDIUM TERM NOTES              | 130,813,716.17 | 132,729,800.00   | 30.00%        | 13.36%        | 1,825     | 812       | 2.03%      |
| CALIFORNIA REGISTERED WARRANTS | 2,485,390.95   | 2,485,390.95     |               | 0.25%         | 1,825     | 31        | 3.70%      |
| TOTAL INVESTMENTS              | 979,561,598.56 | 991,322,887.96   |               | 100.00%       |           | 254       | 1.75%      |
| CASH/BANK BALANCES             | 10,294,301.65  | 10,294,301.65    |               |               |           |           |            |
| TOTAL                          | 989,855,900.21 | 1,001,617,189.61 |               |               |           |           |            |