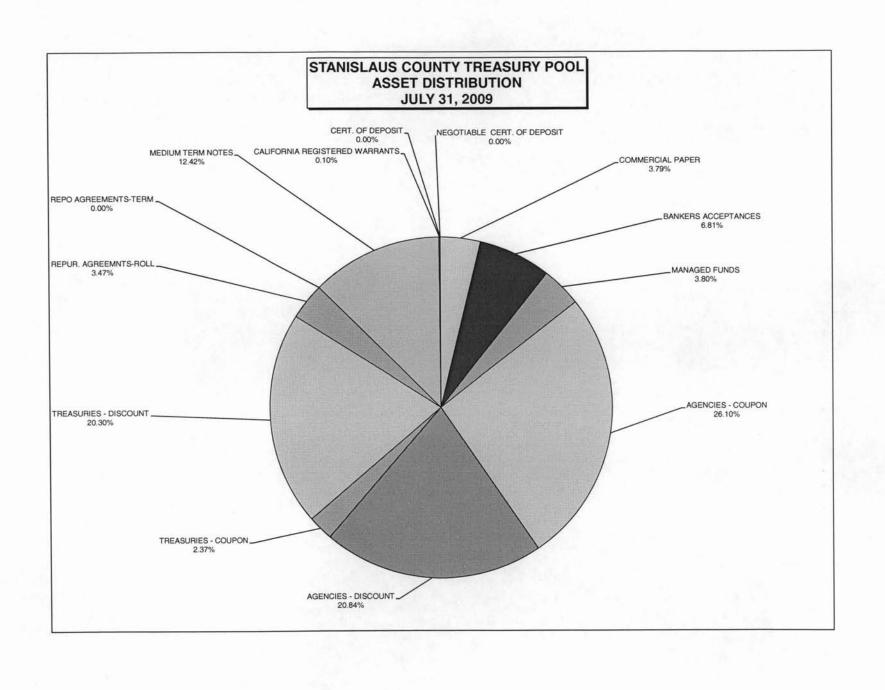

1,071,697,491.19

TOTAL

|                                | DOLLAR           | MARKET           | MAX INVEST.   | INVESTMENTS   | MAX DAYS  | AVG DAYS  | YTM        |
|--------------------------------|------------------|------------------|---------------|---------------|-----------|-----------|------------|
| BALANCE - 07/31/09             | COST             | VALUE            | AS % OF TOTAL | AS % OF TOTAL | TO MATURE | TO MATURE | 360 EQUIV. |
| CERT. OF DEPOSIT               | 0.00             | 0.00             | 30.00%        | 0.00%         | 365       | 0         | 0.00%      |
| NEGOTIABLE CERT. OF DEPOSIT    | 0.00             | 0.00             | 30.00%        | 0.00%         | 365       | 0         | 0.00%      |
| COMMERCIAL PAPER               | 39,966,502.78    | 39,990,100.00    | 30.00%        | 3.79%         | 180       | 29        | 0.26%      |
| BANKERS ACCEPTANCES            | 71,737,887.50    | 71,935,430.00    | 40.00%        | 6.81%         | 180       | 56        | 0.76%      |
| MANAGED FUNDS                  | 40,000,000.00    | 40,054,568.28    |               | 3.80%         | 1         | 1         | 1.02%      |
| AGENCIES - COUPON              | 274,972,968.21   | 283,528,500.00   |               | 26.10%        | 1,825     | 347       | 4.01%      |
| AGENCIES - DISCOUNT            | 219,462,765.29   | 219,913,000.00   |               | 20.84%        | 1,825     | 78        | 0.43%      |
| TREASURIES - COUPON            | 24,983,146.18    | 25,553,750.00    |               | 2.37%         | 1,825     | 364       | 2.78%      |
| TREASURIES - DISCOUNT          | 213,775,352.74   | 214,774,750.00   |               | 20.30%        | 1,825     | 143       | 0.67%      |
| REPUR. AGREEMNTS-ROLL          | 36,500,303.33    | 36,500,303.33    |               | 3.47%         | 365       | 1         | 0.14%      |
| REPO AGREEMENTS-TERM           | 0.00             | 0.00             |               | 0.00%         | 90        | 0         | 0.00%      |
| MEDIUM TERM NOTES              | 130,845,012.72   | 132,279,100.00   | 30.00%        | 12.42%        |           | 843       | 2.03%      |
| CALIFORNIA REGISTERED WARRANTS | 1,092,923.29     | 1,092,923.29     |               | 0.10%         | 1,825     | 62        | 3.70%      |
| TOTAL INVESTMENTS              | 1,053,336,862.04 | 1,065,622,424.90 |               | 100.00%       | <u> </u>  | 254       | 1.70%      |
| CASH/BANK BALANCES             | 18,360,629.15    | 18,360,629.15    |               |               |           |           |            |
|                                |                  |                  |               |               |           |           |            |

### Stanislaus County Pool 2008/09 Portfolio Management Portfolio Summary July 31, 2009

| Investments                      | Par<br>Value     | Market<br>Value  | Book<br>Value    | % of<br>Portfolio | Term | Days to<br>Maturity | YTM<br>360 Equiv. | YTM<br>365 Equiv. |
|----------------------------------|------------------|------------------|------------------|-------------------|------|---------------------|-------------------|-------------------|
| Commercial Paper DiscAmortizing  | 40,000,000.00    | 39,990,100.00    | 39,991,372.22    | 3.79              | 115  | 29                  | 0.258             | 0.261             |
| Bankers Acceptances -Amortizing  | 72,000,000.00    | 71,935,430.00    | 71,928,893.05    | 6.82              | 173  | 56                  | 0.761             | 0.772             |
| Managed Pool Accounts            | 40,000,000.00    | 40,054,568.28    | 40,000,000.00    | 3.79              | 1    | 1                   | 1.021             | 1.035             |
| Federal Agency Coupon Securities | 275,000,000.00   | 283,528,500.00   | 274,972,968.21   | 26.07             | 993  | 347                 | 4.005             | 4.061             |
| Federal Agency DiscAmortizing    | 220,000,000.00   | 219,913,000.00   | 219,779,605.55   | 20.84             | 188  | 78                  | 0.430             | 0.436             |
| Treasury Coupon Securities       | 25,000,000.00    | 25,553,750.00    | 24,983,146.18    | 2.37              | 730  | 364                 | 2.781             | 2.820             |
| Treasury Discounts -Amortizing   | 215,000,000.00   | 214,774,750.00   | 214,609,493.02   | 20.35             | 271  | 143                 | 0.667             | 0.676             |
| Rolling Repurchase Agreements    | 36,500,303.33    | 36,500,303.33    | 36,500,303.33    | 3.46              | 1    | 1                   | 0.140             | 0.142             |
| Medium Term Notes                | 130,000,000.00   | 132,279,100.00   | 130,845,012.72   | 12.41             | 990  | 843                 | 2.031             | 2.059             |
| California Registered Warrants   | 1,092,923.29     | 1,092,923.29     | 1,092,923.29     | 0.10              | 80   | 62                  | 3.699             | 3.750             |
| Investments                      | 1,054,593,226.62 | 1,065,622,424.90 | 1,054,703,717.57 | 100.00%           | 510  | 254                 | 1.696             | 1.720             |