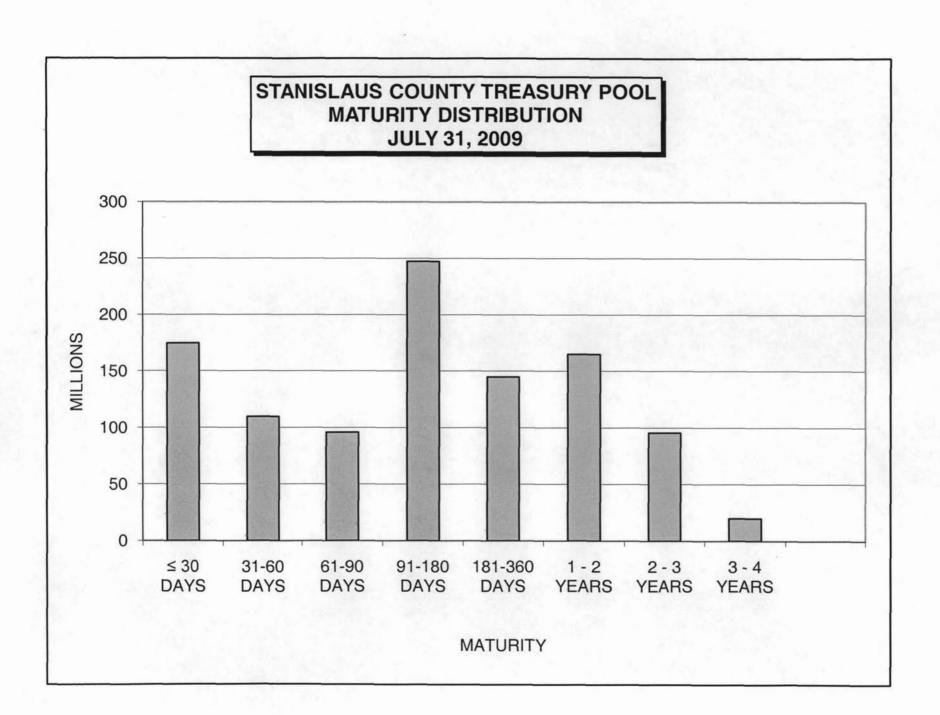

### **County of Stanislaus Treasury Pool**

Monthly Investment Report July 2009

The Stanislaus County Treasury Pool yield to maturity for July 2009 was 1.70%. The Average-Daysto-Maturity at the end of July was 254 days.

1,071,697,491.19

TOTAL

|                                | DOLLAR           | MARKET           | MAX INVEST.   | INVESTMENTS   | MAX DAYS  | AVG DAYS  | YTM        |
|--------------------------------|------------------|------------------|---------------|---------------|-----------|-----------|------------|
| BALANCE - 07/31/09             | COST             | VALUE            | AS % OF TOTAL | AS % OF TOTAL | TO MATURE | TO MATURE | 360 EQUIV. |
| CERT. OF DEPOSIT               | 0.00             | 0.00             | 30.00%        | 0.00%         | 365       | 0         | 0.00%      |
| NEGOTIABLE CERT. OF DEPOSIT    | 0.00             | 0.00             | 30.00%        | 0.00%         | 365       | 0         | 0.00%      |
| COMMERCIAL PAPER               | 39,966,502.78    | 39,990,100.00    | 30.00%        | 3.79%         | 180       | 29        | 0.26%      |
| BANKERS ACCEPTANCES            | 71,737,887.50    | 71,935,430.00    | 40.00%        | 6.81%         | 180       | 56        | 0.76%      |
| MANAGED FUNDS                  | 40,000,000.00    | 40,054,568.28    |               | 3.80%         | 1         | 1         | 1.02%      |
| AGENCIES - COUPON              | 274,972,968.21   | 283,528,500.00   |               | 26.10%        | 1,825     | 347       | 4.01%      |
| AGENCIES - DISCOUNT            | 219,462,765.29   | 219,913,000.00   |               | 20.84%        | 1,825     | 78        | 0.43%      |
| TREASURIES - COUPON            | 24,983,146.18    | 25,553,750.00    |               | 2.37%         | 1,825     | 364       | 2.78%      |
| TREASURIES - DISCOUNT          | 213,775,352.74   | 214,774,750.00   |               | 20.30%        | 1,825     | 143       | 0.67%      |
| REPUR. AGREEMNTS-ROLL          | 36,500,303.33    | 36,500,303.33    |               | 3.47%         | 365       | 1         | 0.14%      |
| REPO AGREEMENTS-TERM           | 0.00             | 0.00             |               | 0.00%         | 90        | 0         | 0.00%      |
| MEDIUM TERM NOTES              | 130,845,012.72   | 132,279,100.00   | 30.00%        | 12.42%        |           | 843       | 2.03%      |
| CALIFORNIA REGISTERED WARRANTS | 1,092,923.29     | 1,092,923.29     |               | 0.10%         | 1,825     | 62        | 3.70%      |
| TOTAL INVESTMENTS              | 1,053,336,862.04 | 1,065,622,424.90 |               | 100.00%       | <u> </u>  | 254       | 1.70%      |
| CASH/BANK BALANCES             | 18,360,629.15    | 18,360,629.15    |               |               |           |           |            |
|                                |                  |                  |               |               |           |           |            |

### Stanislaus County Pool 2008/09 Portfolio Management Portfolio Summary July 31, 2009

| Investments                      | Par<br>Value     | Market<br>Value  | Book<br>Value    | % of<br>Portfolio | Term | Days to<br>Maturity | YTM<br>360 Equiv. | YTM<br>365 Equiv. |
|----------------------------------|------------------|------------------|------------------|-------------------|------|---------------------|-------------------|-------------------|
| Commercial Paper DiscAmortizing  | 40,000,000.00    | 39,990,100.00    | 39,991,372.22    | 3.79              | 115  | 29                  | 0.258             | 0.261             |
| Bankers Acceptances -Amortizing  | 72,000,000.00    | 71,935,430.00    | 71,928,893.05    | 6.82              | 173  | 56                  | 0.761             | 0.772             |
| Managed Pool Accounts            | 40,000,000.00    | 40,054,568.28    | 40,000,000.00    | 3.79              | 1    | 1                   | 1.021             | 1.035             |
| Federal Agency Coupon Securities | 275,000,000.00   | 283,528,500.00   | 274,972,968.21   | 26.07             | 993  | 347                 | 4.005             | 4.061             |
| Federal Agency DiscAmortizing    | 220,000,000.00   | 219,913,000.00   | 219,779,605.55   | 20.84             | 188  | 78                  | 0.430             | 0.436             |
| Treasury Coupon Securities       | 25,000,000.00    | 25,553,750.00    | 24,983,146.18    | 2.37              | 730  | 364                 | 2.781             | 2.820             |
| Treasury Discounts -Amortizing   | 215,000,000.00   | 214,774,750.00   | 214,609,493.02   | 20.35             | 271  | 143                 | 0.667             | 0.676             |
| Rolling Repurchase Agreements    | 36,500,303.33    | 36,500,303.33    | 36,500,303.33    | 3.46              | 1    | 1                   | 0.140             | 0.142             |
| Medium Term Notes                | 130,000,000.00   | 132,279,100.00   | 130,845,012.72   | 12.41             | 990  | 843                 | 2.031             | 2.059             |
| California Registered Warrants   | 1,092,923.29     | 1,092,923.29     | 1,092,923.29     | 0.10              | 80   | 62                  | 3.699             | 3.750             |
| Investments                      | 1,054,593,226.62 | 1,065,622,424.90 | 1,054,703,717.57 | 100.00%           | 510  | 254                 | 1.696             | 1.720             |