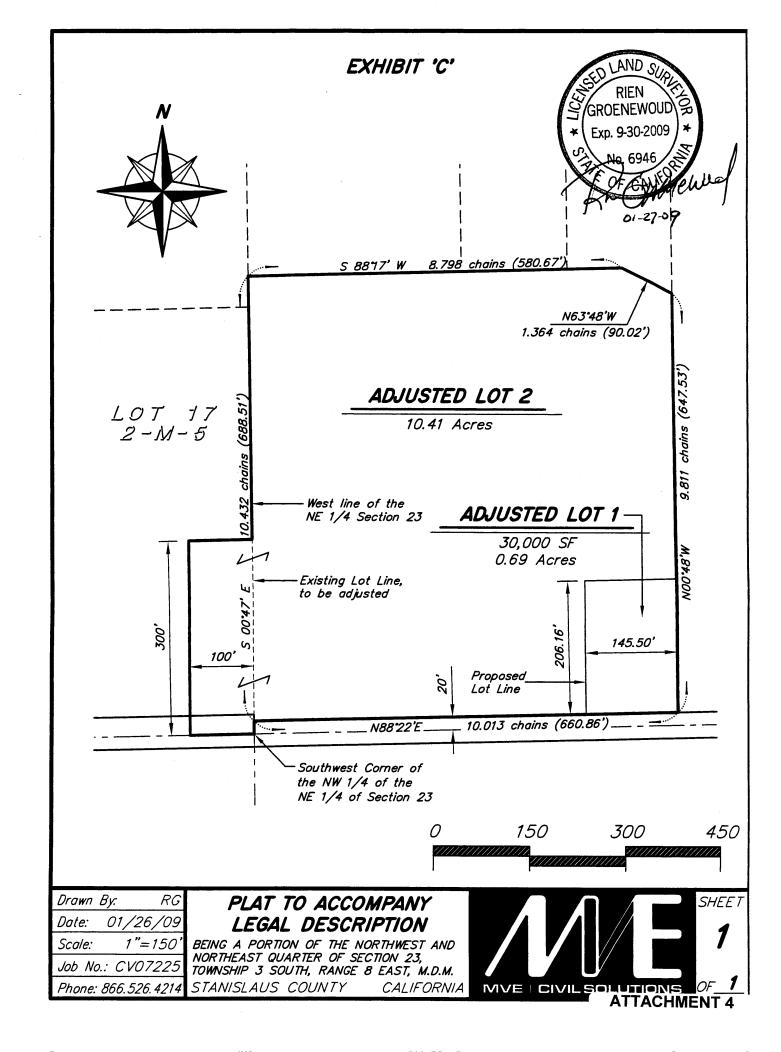

#### **DISCUSSION:**

The two properties involved in this request consist of a total of 11.1 acres located in the west of Modesto area, in the unincorporated area of Stanislaus County. Lot 1, Assessor Parcel Number 081-005-004, is currently 10.41 acres in size and is covered by Contract No. 77-2530. Lot 2, Assessor Parcel Number 081-003-010, is currently 0.69 acres in size and is not currently enrolled in the Williamson Act. The Lot Line Adjustment proposes to exchange the acreage so that Lot 1, currently 10.41 acres in size, becomes 0.69 acres and Lot 2, currently 0.69 acres in size, will become 10.41 acres. The proposal includes the cancellation of the entire Williamson Act Contract on Assessor's Parcel Number 081-005-004 and the creation of a new contract covering adjusted Lot 2 (10.41 acres). Pursuant to Section 51257 of the Government Code regulating Williamson Act contracts, the proposed adjustment would not increase the number of developable parcels, will not reduce the number of acres in the existing Williamson Act contracts, and would increase the agricultural viability of the parcel.

#### **ATTACHMENTS:**

- 1. Lot Line Adjustment Application 2009-01 Vermeulen & Storer
- 2. Lot Line Adjustment Approval Letter
- 3. Applicant's Statement of Findings
- 4. Map of Proposed Changes

LLA2009-01VermeulenandStorer.wpd