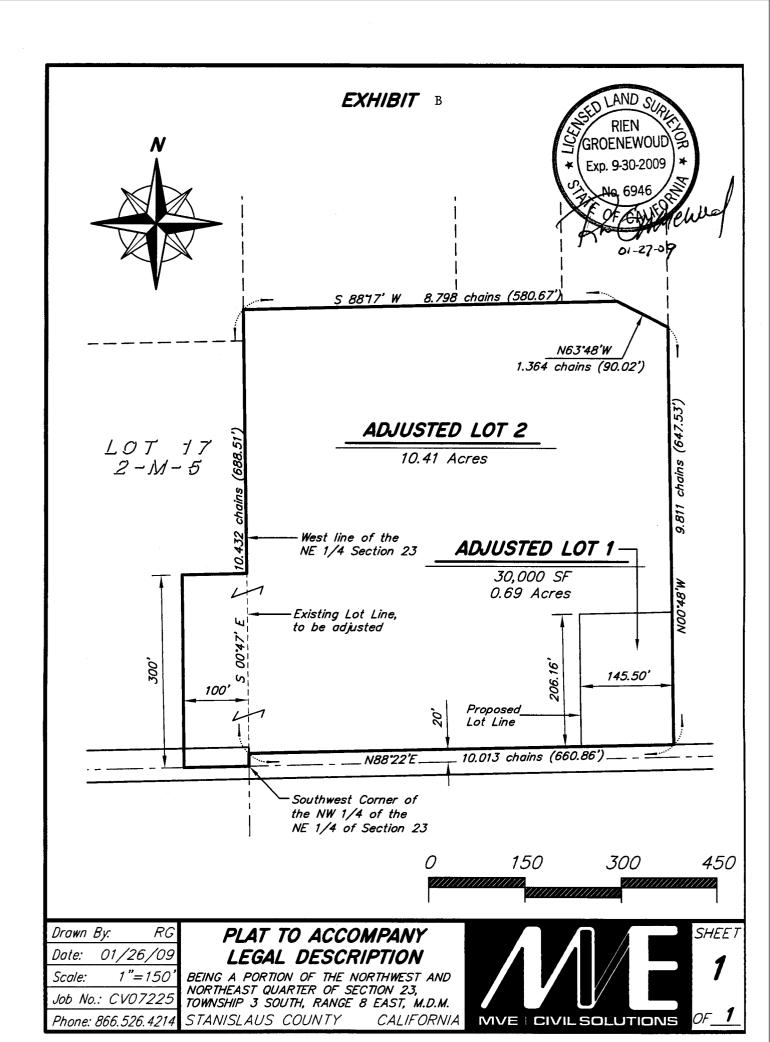

#### **DISCUSSION:**

The two properties involved in this request consist of a total of 11.1 acres located in the west of Modesto area, in the unincorporated area of Stanislaus County. Lot 1, Assessor Parcel Number 081-005-004, is currently 10.41 acres in size and is covered by Contract No. 77-2530. Lot 2, Assessor Parcel Number 081-003-010, is currently 0.69 acres in size and is not currently enrolled in the Williamson Act. The Lot Line Adjustment proposes to exchange the acreage so that Lot 1, currently 10.41 acres in size, becomes 0.69 acres and Lot 2, currently 0.69 acres in size, will become 10.41 acres. The proposal includes the cancellation of the entire Williamson Act Contract on Assessor's Parcel Number 081-005-004 and the creation of a new contract covering adjusted Lot 2 (10.41 acres). Pursuant to Section 51257 of the Government Code regulating Williamson Act contracts, the proposed adjustment would not increase the number of developable parcels, will not reduce the number of acres in the existing Williamson Act contracts, and would increase the agricultural viability of the parcel.

#### **ATTACHMENTS:**

- 1. Lot Line Adjustment Application 2009-01 Vermeulen & Storer
- 2. Lot Line Adjustment Approval Letter
- 3. Applicant's Statement of Findings
- 4. Map of Proposed Changes

LLA2009-01VermeulenandStorer.wpd