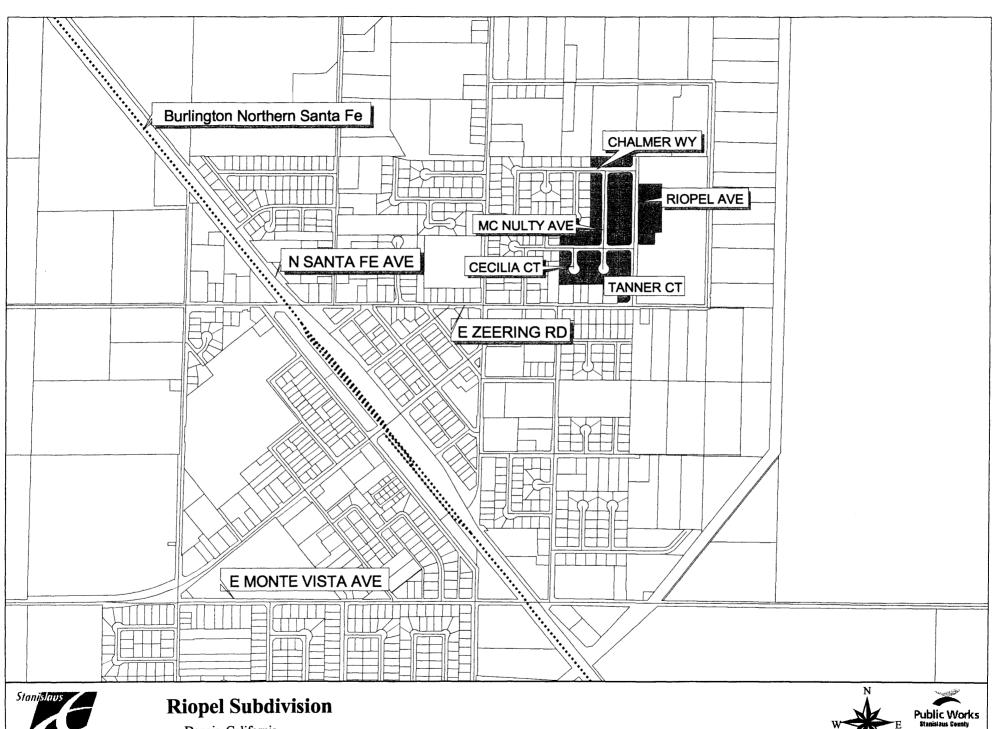

#### **DISCUSSION:**

The Riopel Subdivision is a 55-lot subdivision located on Zeering Road in Denair. The final map was approved and filed pursuant to Resolution No. 2006-165 and approved by the Stanislaus County Board of Supervisors on March 7, 2006.