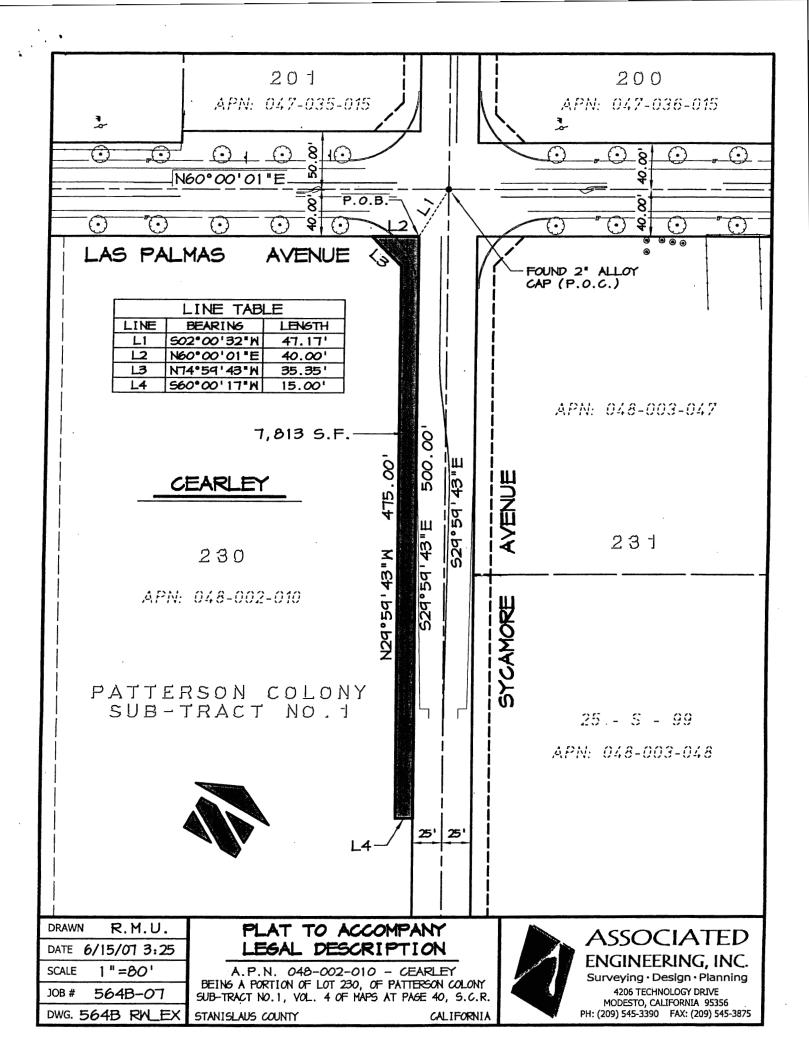

# EXHIBIT "A" LEGAL DESCRIPTION FOR RIGHT-OF-WAY

ALL that certain piece or parcel of land situate in the County of Stanislaus, State of California, lying within Lot 230 as shown on that map entitled Patterson Colony, SubTract No. One filed in the Office of the Recorder of the County of Stanislaus on December 13, 1909 in Volume 4 of Maps at Page 40, being more particularly described as follows:

COMMENCING at a 2.5" diameter disc, stamped Patterson Colony, marking the center line intersection point of Las Palmas Avenue and Sycamore Avenue, said point also being the Northeast corner of said Lot 230; thence South 02°00'32" West, a distance of 47.17 feet to the point of intersection of the Southerly right-of-way line of Las Palmas Avenue and the Westerly right-of-way line of Sycamore Avenue also being the TRUE POINT OF BEGINNING of this description; thence South 29°59'43" East along said Westerly right-of-way line of Sycamore Avenue, a distance of 500.00 feet; thence South 60°00'17" West, a distance of 15.00 feet; thence North 29°59'43" West, a distance of 475.00 feet; thence North 74°59'43" West, a distance of 35.35 feet to a point on said Southerly right-of-way line of Las Palmas Avenue; thence North 60°00'01" East along last said line, a distance of 40.00 feet to the point of beginning.

CONTAINING 7,813 square feet more or less.

SUBJECT TO all easements and/or rights-of-way of record.

No. 7126

Exp. 12-31-08

Dave L. Skidmore, L.S. 7126 License Expires 12/31/08

7/23/07

**Agreement for Purchase** 