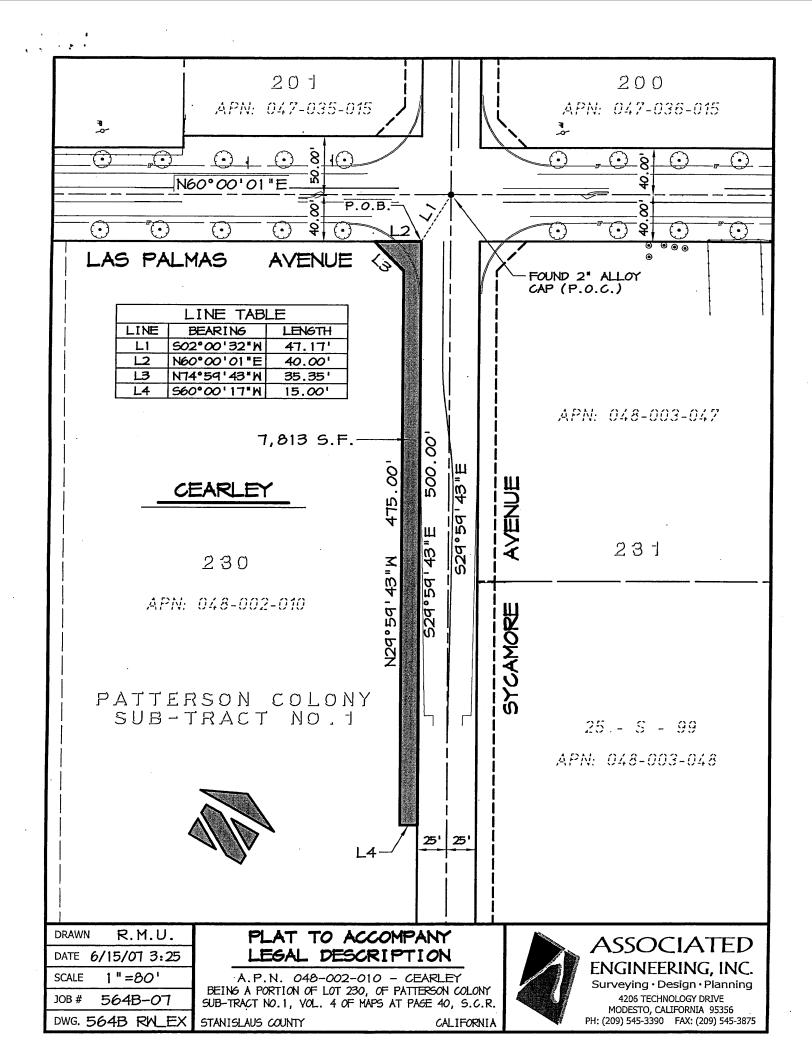

# EXHIBIT "A" LEGAL DESCRIPTION FOR RIGHT-OF-WAY

ALL that certain piece or parcel of land situate in the County of Stanislaus, State of California, lying within Lot 230 as shown on that map entitled Patterson Colony, SubTract No. One filed in the Office of the Recorder of the County of Stanislaus on December 13, 1909 in Volume 4 of Maps at Page 40, being more particularly described as follows:

COMMENCING at a 2.5" diameter disc, stamped Patterson Colony, marking the center line intersection point of Las Palmas Avenue and Sycamore Avenue, said point also being the Northeast corner of said Lot 230; thence South 02°00'32" West, a distance of 47.17 feet to the point of intersection of the Southerly right-of-way line of Las Palmas Avenue and the Westerly right-of-way line of Sycamore Avenue also being the TRUE POINT OF BEGINNING of this description; thence South 29°59'43" East along said Westerly right-of-way line of Sycamore Avenue, a distance of 500.00 feet; thence South 60°00'17" West, a distance of 15.00 feet; thence North 29°59'43" West, a distance of 475.00 feet; thence North 74°59'43" West, a distance of 35.35 feet to a point on said Southerly right-of-way line of Las Palmas Avenue; thence North 60°00'01" East along last said line, a distance of 40.00 feet to the point of beginning.

CONTAINING 7,813 square feet more or less.

SUBJECT TO all easements and/or rights-of-way of record.

No. 7126

Exp. 12-31-08

Dave L. Skidmore, L.S. 7126 License Expires 12/31/08

7/23/07