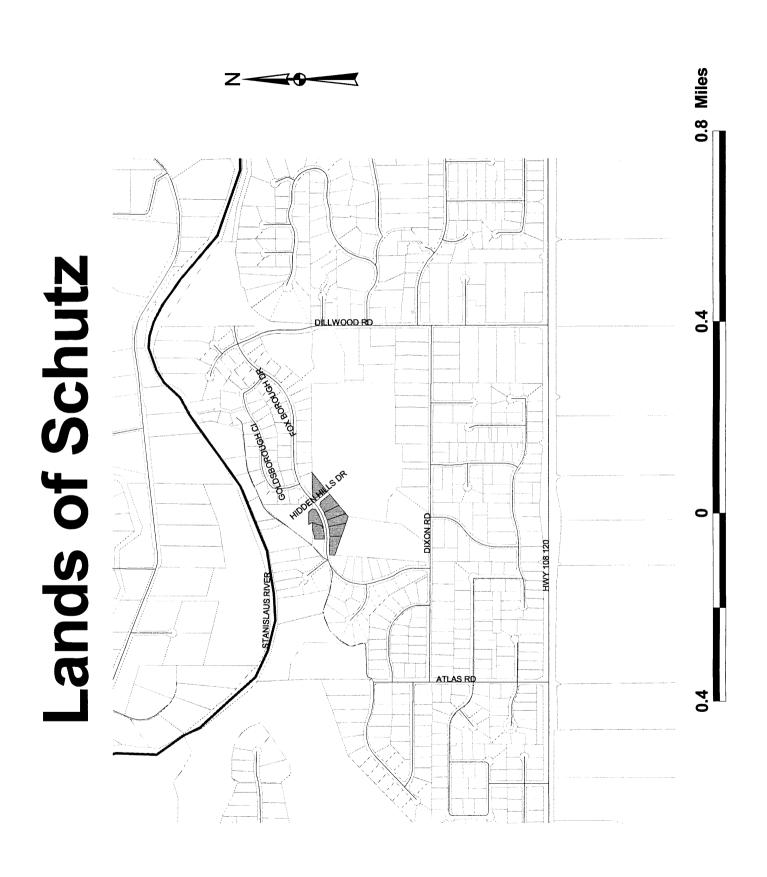

## **DISCUSSION:**

Schutz Subdivision is a 9-lot residential subdivision located on Foxborough Drive in east Oakdale. The Final Map was approved and filed pursuant to Resolution No. 2007-442, approved by the Stanislaus County Board of Supervisors on June 5, 2007. All on-site improvements in the subdivision required by the Subdivision Improvement Agreement have been constructed to Stanislaus County Standards. These improvements were installed prior to the Final Map being recorded.

The 20,000 square foot minimum lots within the subdivision will be served with public water by Oakdale Irrigation District. An aerobic sewage disposal system will be installed on each individual lot, as development occurs. The subdivision's storm drain system includes an outfall facility to discharge storm runoff into the Stanislaus River. County Service Area No. 23 - Hillsborough-Schutz, has been formed to provide a funding mechanism to pay for the ongoing maintenance of the storm drain facilities including the outfall facility.