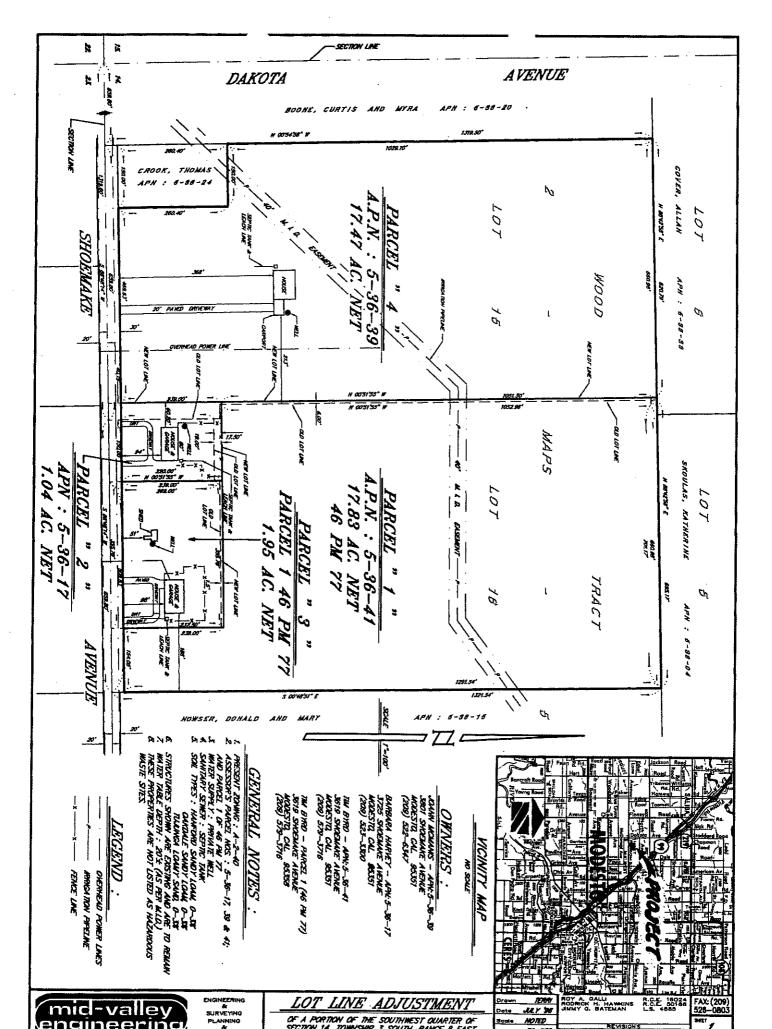

#### **DISCUSSION:**

The proposal is to rescind the Williamson Act Contract on Assessor's Parcel Numbers 05-36-51 and 05-36-39 and to re-establish a new contracts pursuant to Section 51257 of the Government Code regulating Williamson Act contracts and Lot Line Adjustments. Said new contracts would restrict adjusted parcels as required in Government Code Section 51257 and not effect the total acreage within the contracted area. The properties consist of a total of 16.29 and 20.06 located on Shoemake Avenue in the Modesto area in the unincorporated area of Stanislaus County (Section 14 Township 3 Range 8). The existing parcels are covered under Williamson Act contracts 76-2054 and 78-3141.

A Lot Line Adjustment (96-46) was approved in 1996 and amended prior to recording the final deeds. The amended adjustment was conditionally approved by staff on June 8, 2001 pending the Board's action required by the Williamson Act. Because all parcels are currently covered by a Williamson Act Contract, all or portions of that contract must be rescinded and replaced with new contracts.

#### LOT LINE ADJUSTMENT APPLICATION

| 1.         | PROPERTY OWNER(S):                                        |                                                                            |  |  |
|------------|-----------------------------------------------------------|----------------------------------------------------------------------------|--|--|
|            | SEE ATTACHMENT TO LOT LINE AD (Name)                      | JUSTMENT APPLICATION (Name)                                                |  |  |
|            | (Address, City, Zip)                                      | (Address, City, Zip)                                                       |  |  |
| 2.         | (Phone) Assessor's Parcel No. of par                      | (Phone) 17,39,41, cels adjusted: Book 5 Page 36 No.AND PARCE               |  |  |
| 3.         | wame and address of persons                               | preparing map:                                                             |  |  |
|            | MID VALLEY ENGINEERING P.O. BO                            | OX 816 MODESTO, CA 95353                                                   |  |  |
| 4.         | Size of all adjusted parcels                              | : 17.47 AC: 17.83 AC, 1.04 AC & 1.95 AC                                    |  |  |
| 5.         | Why are the lot lines being                               | changed? BE SPECIFIC                                                       |  |  |
|            | TO STRAIGHTEN OUT THE CONFIGU                             | JRATION OF THE HARVEY PARCEL (MAKE A                                       |  |  |
|            | RECTANGULAR PARCEL)                                       |                                                                            |  |  |
| 6.         | use(s):                                                   | ently utilized? Please check appropriate                                   |  |  |
|            | X Residential:                                            | Agriculture:                                                               |  |  |
|            | X Single Family Duplex                                    | Row Crop - type<br>X Trees - type <u>ALMONDS</u>                           |  |  |
|            | Multiple                                                  |                                                                            |  |  |
|            | Commercial                                                | Vines - type  Range (Unirrigated)  Pasture (Irrigated)                     |  |  |
|            | Industrial                                                | Pasture (Irrigated)                                                        |  |  |
|            | Other (Specify)                                           | Poultry                                                                    |  |  |
|            | b.                                                        | Dairy                                                                      |  |  |
| ٠          |                                                           | Other (Specify)                                                            |  |  |
| 7.         | List all structures on prope                              | rties: SEE ATTACHED LOT LINE ADJUSTMENT MAP                                |  |  |
| 8.         | How have these parcels been current use? IN THE SAME W    | utilized in the past, if different than                                    |  |  |
| 9.         | When did current owner(s) ac                              | quire the parcels? SEE ATTACHED                                            |  |  |
| 10.        | Is the property under Willia                              | mson Act Contract? 5-36-39 & 5-36-41 ARE IN                                |  |  |
| 11.<br>12. | Do the parcels irrigate? (ye                              | s - no). If yes, how? MID PIPELINE to irrigate? (Yes/No). If yes, describe |  |  |
|            | any physical changes in the HARVEY PARCEL DOES NOT IRRIGA | irrigation system. <u>NO CHANGES -</u><br>ATE                              |  |  |
| 13.        | Signature of property owner(                              | s): See allached                                                           |  |  |

#### Property Owners

A. Joann McManis 3801 Shoemake Ave. Modesto, CA 95351 Phone: (209)522-6347

APN 5-36-39

B. Barbara Harvey 3725 Shoemake Ave. Modesto, CA 95351 Phone: (209)523-3300 APN 5-36-17

C. Tim Byrd 3619 Shoemake Ave. Modesto, CA 95351 Phone: (209)579-3716 APN 5-36-41

D. Tim Byrd 3619 Shoemake Ave. Modesto, CA 95358 Phone: (209)579-3716 Parcel 1 (46 PM 77)

9) Joann McManis - 1967 Barbara Harvey - 1988 Tim Byrd - 1994

13) Signature of Property Owners

Larbara M Barbara Harvey