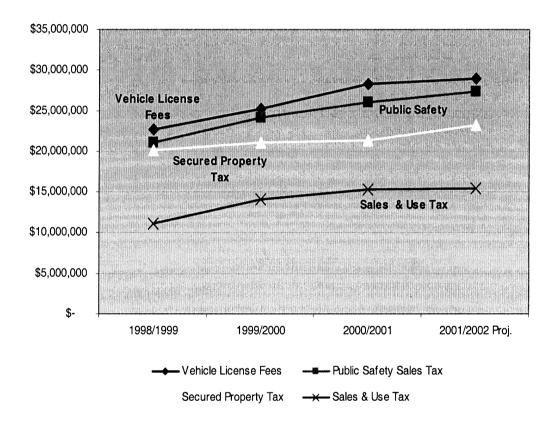

# Discretionary Revenue

The General Fund has two primary revenue sources - Discretionary Revenue, which funds about 60% of the budget, and Departmental Revenue, which funds about 34% of the budget. The remaining 6% is made up through fund balance (prior - year savings) or one-time funding. Discretionary Revenue is largely driven by four revenue accounts: Vehicle License Fees, Public Safety Sales Tax (Prop 172), Secured Property Taxes, and Sales & Use Taxes. These accounts are closely monitored as they represent 88% of all Discretionary Revenue.

Vehicle License Fee revenue, which has averaged around 12% annual growth over the past two years, is projected at a 2.7% growth rate for Fiscal Year 2001-2002. Public Safety Sales Tax (Prop 172), with a two year average growth rate of 11.5%, is projected at 5% growth. Sales & Use Taxes, which have averaged 18% growth over the past two years, are projected at 1.1%. Finally, with a solid year of real estate sales growth, Secured Property Taxes, which has averaged a little under 3% annual growth the past two years, is projected to grow by 9.3% this fiscal year.