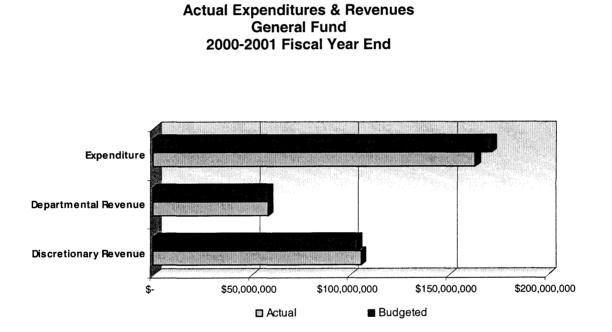

# **Overall County Fiscal Health**

Stanislaus County ended the 2000-2001 fiscal year in a positive financial position. For the past two years, Stanislaus County has benefited from positive employment news and a strong local economy. In addition, Federal and State budget surpluses have pumped additional revenue into our area. That trend appears to be cooling. The energy crisis coupled with weakening sales and stock prices are all starting to have a dampening affect on our economy. Research done in preparation for this year's budget process revealed that most forecasts were anticipating a slow down in the economy. As a result, many of the revenue sources are budgeted at a smaller growth rate for the 2001-2002 fiscal year.

In the General Fund, actual revenues for Fiscal Year 2000-2001 came in 2% over budget while expenditures came in almost 5% under budget, leading to a positive fund balance of \$8,824,000. The additional revenue growth in the General Fund was mostly attributable to discretionary revenue such as vehicle license fees, property transfer taxes and a return from the Education Relief Augmentation Fund (ERAF). Departmental revenues were relatively flat coming in slightly under revenues collected for services from the previous fiscal year.