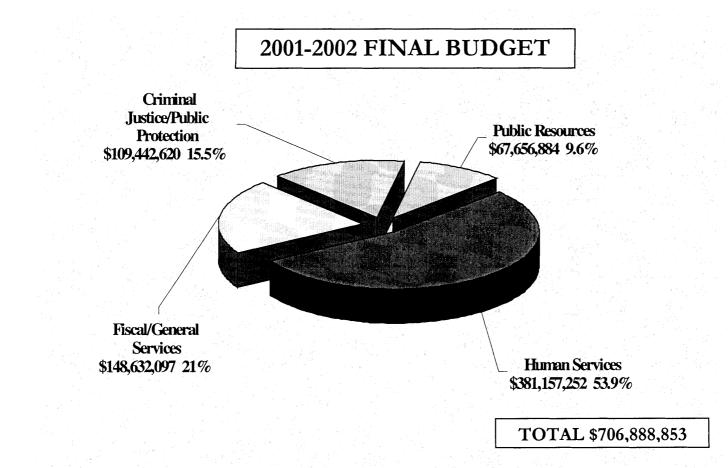

# Overview of Final Budget by Functional Area

The Final Budget reflects a \$5.4 million increase over the Proposed Budget, which results in a total budget of \$706,888,853. The total budget is divided into four functional areas: General/Fiscal Services, Criminal Justice/Public Protection, Public Resources, and Human Services. Within General/Fiscal Services are departments such as the Assessor, Auditor/Controller, Board of Supervisors, Chief Executive Office, Clerk/Recorder, County Counsel, County Operations, Library, Management Information Services, Treasurer/Tax Collector, and self insurance funds. The Criminal Justice/Public Protection departments include Animal Services, Chief Executive Office Emergency Services/Fire Warden, District Attorney, Stanislaus Regional 911 (Emergency Dispatch), Grand Jury, Probation, Public Defender, and the Sheriff. The Public Resources departments include the Agricultural Commissioner, Cooperative Extension, Environmental Resources, Parks and Recreation, Planning and Community Development and Public Works. Finally, included in the Human Services area are the departments of Aging and Veterans' Services, Employment and Training, Health Services Agency, Behavioral Health and Recovery Services and the Community Services Agency.

This chart shows that of the nearly \$707 million budget, Human Services encompasses more than half of the total appropriations. Most of this funding is State and Federal appropriations, administering such programs as Welfare-to-Work, Job Training, issuing Assistance Payments, and providing Mental Health services. Fiscal/General Services and Criminal Justice/Public Protection rely heavily on General Fund dollars to fund their programs. Public Resources uses other funding in conjunction with General Funds to administer its services to the public.