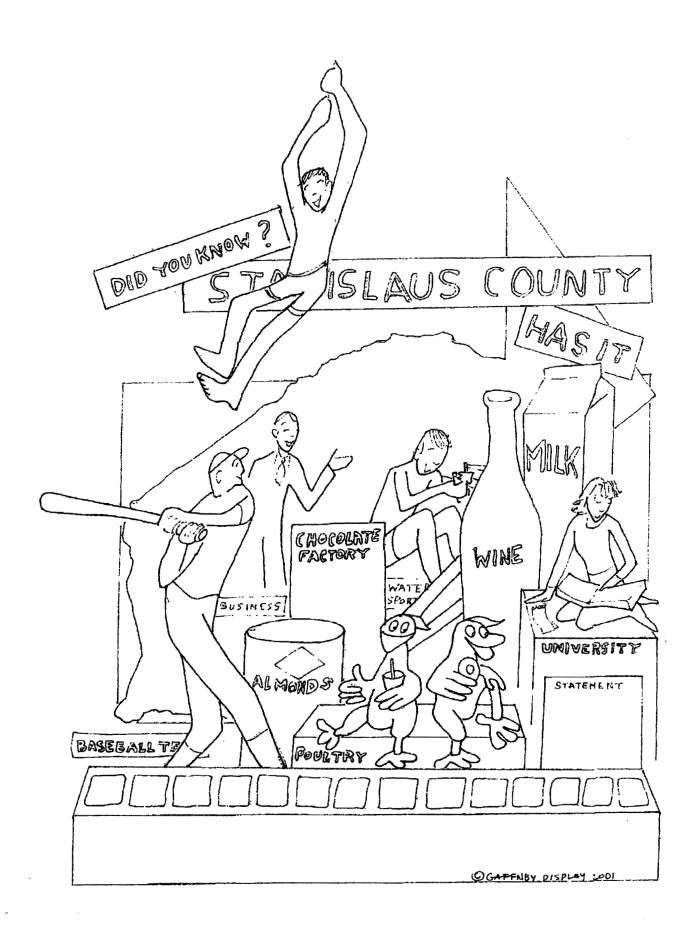

County Fair Exhibit for the 2001 California State Fair. This year's theme for the exhibit is "Did you know? Stanislaus County has it." This year's exhibit highlights all the things in Stanislaus County that most people are not aware of. This ranges from the Hershey Factory, to the wine and poultry industry all the way to water sports at Knight's Ferry

## Did You Know ??!! Stanislaus County Has It!

Did you know that the 20 cities, towns and communities of Stanislaus County offer a diversity of venues, each with its own unique history, events and population? And did you know that Stanislaus County is home to such diverse activities as a chocolate factory, premium dairy, poultry, almond and wine producers, recreation and water sports, shopping, business and government, a State University and even a minor league baseball team!

Now you know! Stanislaus County has it!

APR-04-2001 14:14 7079653997 92% P.02

91%