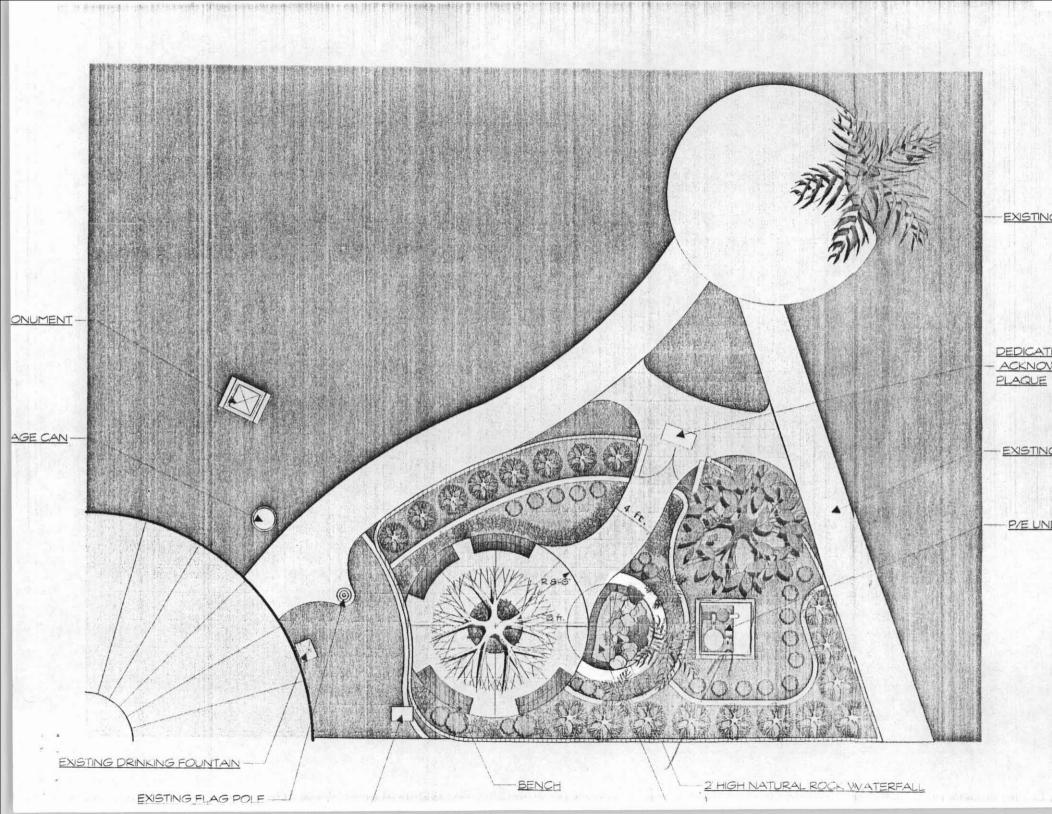

The plans that were submitted to the Board in March of 1999 had not been drawn by a professional architect. After receiving approval from the Board an architect (Jim Rende) was located who was willing to donate his time and talent to draw a blueprint and Site Plan of the garden. Mr. Rende suggested some improvements to the garden and was encouraged to incorporate those recommendations into the plan. The results of Mr. Rende's Site Plan includes a fountain and a fence, which were not included in the plan submitted to the Board in March 1999. Mr. Rende's Site Plan is a great improvement over the simple plan that was originally submitted to the Board. The garden plan has been evolving and improving as we complete each stage and plan for the next. Stage one was completed in April 2000; stage two is to be completed in April 2001 and the third and final stage will be completed in April 2002. A fountain would be a great asset to the garden, adding beauty and the peaceful sound of running water to a project whose purpose is to develop a place of peace and tranquility for crime victims.

Please refer to the attachments to view a copy of the Site Plan and fountain design.

**POLICY** 

ISSUE:

The Board must determine the merits of allowing a fountain and wrought iron fence to be included in the plans for the Garden of Healing for Victims' of Crime.