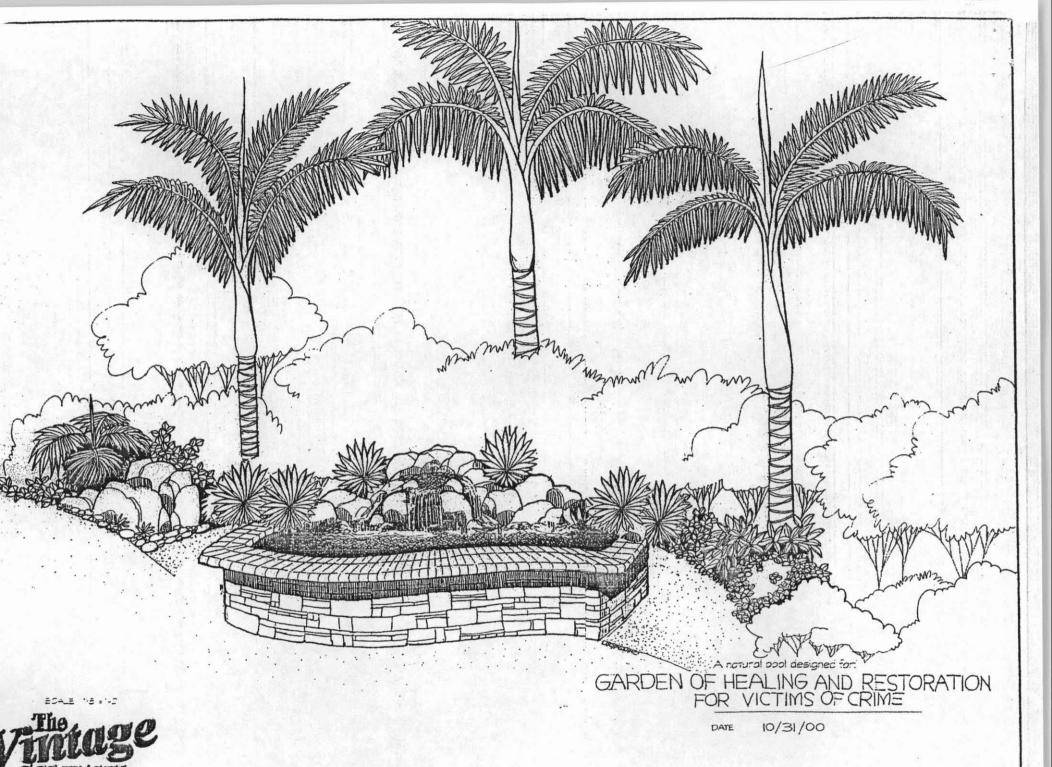

Vintage Pools has designed a fountain for the garden and will donate costs of labor and materials over the amount of six hundred dollars (\$600.00). Six hundred dollars for the fountain has already been donated by Lois Ables, the mother of a homicide victim. Essentially Vintage Pools is donating the fountain, the cost of which will be well over \$600.00.

Please refer to the attachments to view a copy of the Site Plan and fountain design.

**POLICY** 

ISSUE:

The Board must determine the merits of allowing a fountain and wrought iron fence to be included in the plans for the Garden of Healing for Victims' of Crime.